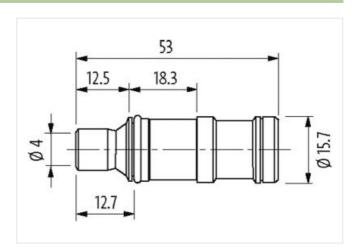

| Mechanical data   Mounting data     |        |  |
|-------------------------------------|--------|--|
| Outer diameter hose                 | 4 mm   |  |
| Environmental characteristics   Cli | matic  |  |
| Operating temperature min.          | -20 °C |  |
| Operating temperature max.          | 120 °C |  |