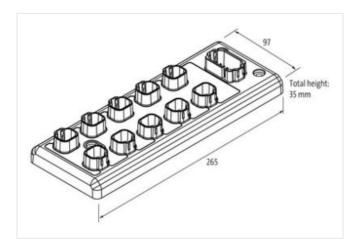

## Data Panel - xtremeDB passive module XDB-5-16IO

10x DT4P - 16 signal, no sensor power

10-way, 4-pole, 16 signals without LED Plug connection DT-4P IP69K (when using MDC xtreme connection cables) Connection cables are in the online shop under "Connection Technology".

## Illustration

Product may differ from Image

| Commercial data       |             |
|-----------------------|-------------|
| ECLASS-6.1            | 27279219    |
| ECLASS-7.0            | 27279219    |
| ECLASS-8.0            | 27279219    |
| ECLASS-9.0            | 27440111    |
| ECLASS-10.1           | 27440111    |
| ECLASS-11.1           | 27440111    |
| ECLASS-12.0           | 27440111    |
| customs tariff number | 85369010    |
| GTIN                  | 89336773345 |
| Packaging unit        | 1           |