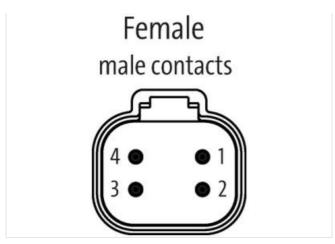

## Data Panel - xtremeDB passive module XDB-5-16IO

10x DT4P - 16 signal, no sensor power

10-way, 4-pole, 16 signals without LED Plug connection DT-4P IP69K (when using MDC xtreme connection cables) Connection cables are in the online shop under "Connection Technology".