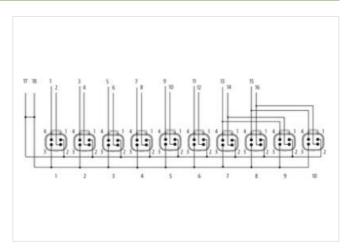

## Data Panel - xtremeDB passive module XDB-5-16IO

10x DT4P - 16 signal, no sensor power

10-way, 4-pole, 16 signals without LED Plug connection DT-4P IP69K (when using MDC xtreme connection cables) Connection cables are in the online shop under "Connection Technology".