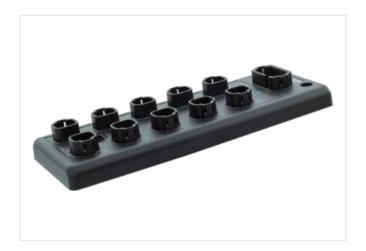

## Data Panel - xtremeDB passive module XDB-5-16IO

10x DT4P - 16 signal, no sensor power

10-way, 4-pole, 16 signals without LED Plug connection DT-4P IP69K (when using MDC xtreme connection cables) Connection cables are in the online shop under "Connection Technology".

## Illustration

Product may differ from Image

| Commercial data       |             |
|-----------------------|-------------|
| ECLASS-6.1            | 27279219    |
| ECLASS-7.0            | 27279219    |
| ECLASS-8.0            | 27279219    |
| ECLASS-9.0            | 27440111    |
| ECLASS-10.1           | 27440111    |
| ECLASS-11.1           | 27440111    |
| ECLASS-12.0           | 27440111    |
| customs tariff number | 85369010    |
| GTIN                  | 89336773345 |
| Packaging unit        | 1           |