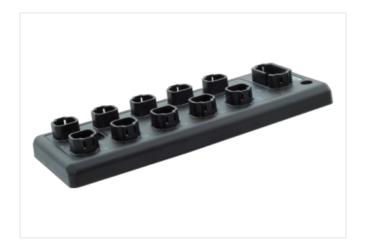

## Data Panel - xtremeDB OUT Module, 16 digital OUT

maximum Current 52A

Robust, fully potted bus module with 8 DT signal ports For use in extreme environments, special vehicles and mobile machines Connection cables are in the online shop under "Connection Technology".

## Illustration

stay connected

Product may differ from Image

| Commercial data       |             |
|-----------------------|-------------|
| ECLASS-6.1            | 27242604    |
| ECLASS-7.0            | 27242604    |
| ECLASS-8.0            | 27242604    |
| ECLASS-9.0            | 27242604    |
| ECLASS-10.1           | 27242604    |
| ECLASS-11.1           | 27242604    |
| ECLASS-12.0           | 27242604    |
| customs tariff number | 85389099    |
| GTIN                  | 89336773277 |
| Packaging unit        | 1           |