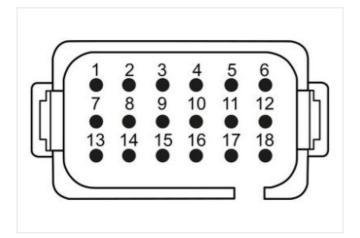

## Data Panel - xtremeDB OUT Module, 16 digital OUT

maximum Current 52A

Robust, fully potted bus module with 8 DT signal ports For use in extreme environments, special vehicles and mobile machines Connection cables are in the online shop under "Connection Technology".