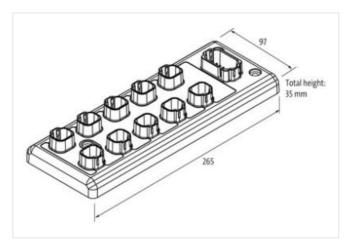

## Data Panel - xtremeDB OUT Module, 16 digital OUT

maximum Current 52A

Robust, fully potted bus module with 8 DT signal ports For use in extreme environments, special vehicles and mobile machines Connection cables are in the online shop under "Connection Technology".