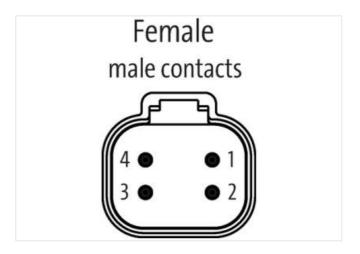

## Data Panel - xtremeDB OUT Module, 16 digital OUT

maximum Current 52A

Robust, fully potted bus module with 8 DT signal ports For use in extreme environments, special vehicles and mobile machines Connection cables are in the online shop under "Connection Technology".