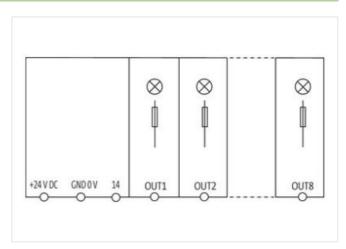

stay connected

| FOLACO 44.4                                                    | 07440404                       |
|----------------------------------------------------------------|--------------------------------|
| ECLASS-11.1                                                    | 27142121                       |
| ECLASS-12.0<br>ETIM-5.0                                        | 27142121<br>EC001440           |
| customs tariff number                                          | 85363030                       |
| GTIN                                                           | 4048879335263                  |
| Packaging unit                                                 | 1                              |
|                                                                | '                              |
| Electrical data   Supply                                       |                                |
| Operating voltage DC                                           | 24 V                           |
| Operating voltage DC min.                                      | 18 V                           |
| Operating voltage DC max.                                      | 30 V                           |
| Operating current max.                                         | 6 A                            |
| Total current max.                                             | 40 A                           |
| Electrical data   Output                                       |                                |
| Switching current max.                                         | 20 mA                          |
| Installation                                                   |                                |
| Connection cross-section inputs max.                           | 16 mm²                         |
| Connection cross-section outputs min.                          | 0,5 mm²                        |
| Connection cross-section outputs max.                          | 4 mm²                          |
| Connection cross-section control inputs / control outputs max. | 2,5 mm <sup>2</sup>            |
| Mechanical data   Mounting data                                |                                |
| Mounting method                                                | geschnappt                     |
| Suitable for mounting type                                     | Mounting rail TH35, (EN 60715) |
| Height                                                         | 90 mm                          |
| Width                                                          | 70 mm                          |
| Depth                                                          | 80 mm                          |
| Environmental characteristics   Climatic                       |                                |
| Operating temperature min.                                     | -25 °C                         |
| Operating temperature max.                                     | 55 °C                          |
| Derating from                                                  | 40 °C                          |
| Connection type 5                                              |                                |
| Connection                                                     | Spring clamp terminals FK      |
| Family construction form                                       | terminal                       |
| Gender                                                         | female                         |
| Color contact carrier                                          | green                          |
| No. of poles                                                   | 1                              |
| PIN 1                                                          | 24 V DC                        |
| Connection                                                     | Spring clamp terminals FK      |
| Family construction form                                       | terminal                       |
| Gender                                                         | female                         |
| Color contact carrier                                          | green                          |
| No. of poles                                                   | 1                              |
| PIN 1                                                          | 0 V                            |
| Connection                                                     | Spring clamp terminals FK      |
| Family construction form                                       | terminal                       |
| Gender                                                         | female                         |
| Color contact carrier                                          | green                          |
| No. of poles                                                   | 2                              |
| PIN 1                                                          | n.c.                           |
| PIN 2                                                          | 14                             |
| Connection                                                     | Spring clamp terminals FK      |
| Family construction form                                       | terminal                       |
|                                                                |                                |

| Gender                   | female                    |  |
|--------------------------|---------------------------|--|
| Color contact carrier    | green                     |  |
| No. of poles             | 4                         |  |
| PIN 1                    | Out 1                     |  |
| PIN 2                    | Out 2                     |  |
| PIN 3                    | Out 3                     |  |
| PIN 4                    | Out 4                     |  |
| Connection               | Spring clamp terminals FK |  |
| Family construction form | terminal                  |  |
| Gender                   | female                    |  |
| Color contact carrier    | green                     |  |
| No. of poles             | 4                         |  |
| PIN 1                    | Out 5                     |  |
| PIN 2                    | Out 6                     |  |
| PIN 3                    | Out 7                     |  |
| PIN 4                    | Out 8                     |  |