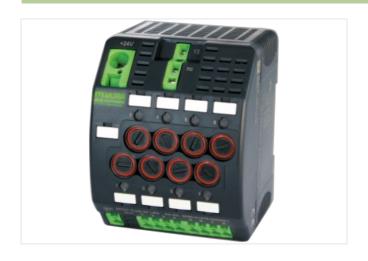

## MICO FUSE 24 LED FUSE HOLDER 5X20MM 8 CHANNELS

IN: 24 V DC OUT: 24 V / 6 A

MICO FUSE 24 LED 8 channels

Total current: max. 40 A

## Illustration

Product may differ from Image

| Commercial data |          |  |
|-----------------|----------|--|
| ECLASS-6.0      | 27371802 |  |
| ECLASS-6.1      | 27142107 |  |
| ECLASS-7.0      | 27142121 |  |
| ECLASS-8.0      | 27142121 |  |
| ECLASS-9.0      | 27142121 |  |
| ECLASS-10.1     | 27142121 |  |