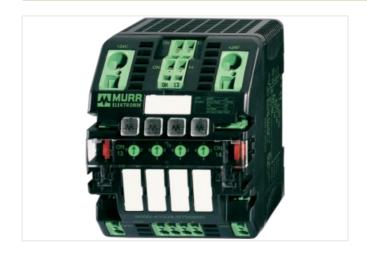

## MICO electronic circuit protection, 4 CHANNELS

IN: 24 V DC OUT: 24 V DC / 4-6-8-10 A

MICO 4.10 4 channels Current adjustment 4, 6, 8, 10 A

## Illustration

Product may differ from Image

| Commercial data |          |  |
|-----------------|----------|--|
| ECLASS-6.0      | 27371802 |  |
| ECLASS-6.1      | 27371802 |  |
| ECLASS-7.0      | 27371802 |  |
| ECLASS-8.0      | 27371802 |  |
| ECLASS-9.0      | 27371802 |  |
| ECLASS-10.1     | 27371802 |  |