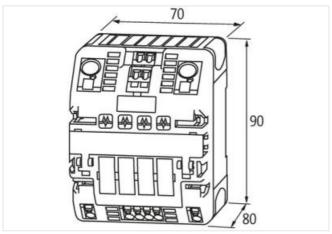

stay connected

| ECLASS-11.1                                                    | 27371802                       |
|----------------------------------------------------------------|--------------------------------|
| ECLASS-12.0                                                    | 27371802                       |
| ETIM-5.0                                                       | EC001440                       |
| customs tariff number                                          | 85363010                       |
| GTIN                                                           | 4048879000062                  |
| Packaging unit                                                 | 1                              |
| Electrical data   Input                                        |                                |
| Input voltage DC                                               | 24 V                           |
| Input voltage DC min.                                          | 18 V                           |
| Input voltage DC max.                                          | 30 V                           |
| ON input voltage control inputs min.                           | 10 V                           |
| ON input voltage control inputs max.                           | 30 V                           |
| ON pulse length control inputs high min.                       | 20 ms                          |
| Total current bridge set max.                                  | 40 A                           |
|                                                                |                                |
| Electrical data   Output                                       |                                |
| Switch-on capacity per channel max.                            | 20 mF                          |
| Switching voltage AC max.                                      | 30 V                           |
| Switching voltage DC max.                                      | 30 V                           |
| Switching current max.                                         | 100 mA                         |
| Installation                                                   |                                |
| Connection cross-section inputs max.                           | 16 mm <sup>2</sup>             |
| Connection cross-section outputs max.                          | 4 mm²                          |
| Connection cross-section control inputs / control outputs max. | 2,5 mm²                        |
| Mechanical data   Mounting data                                |                                |
| Mounting method                                                | geschnappt                     |
| Suitable for mounting type                                     | Mounting rail TH35, (EN 60715) |
| Height                                                         | 90 mm                          |
| Width                                                          | 70 mm                          |
| Depth                                                          | 80 mm                          |
| Environmental characteristics   Climatic                       |                                |
| Operating temperature min.                                     | 0 °C                           |
| Operating temperature max.                                     | 55 °C                          |
| Storage temperature min.                                       | -40 °C                         |
| Storage temperature max.                                       | 80 °C                          |
| Connection type 11                                             |                                |
| Family construction form                                       | Bridging Contact               |
| Gender                                                         | female                         |
| Color contact carrier                                          | black                          |
| No. of poles                                                   | 1                              |
| PIN 1                                                          | 24 V DC                        |
| Family construction form                                       | Bridging Contact               |
| Gender                                                         | female                         |
| Color contact carrier                                          | black                          |
| No. of poles                                                   | 1                              |
| PIN 1                                                          | 0 V                            |
| Family construction form                                       | Bridging Contact               |
| Gender                                                         | female                         |
| Color contact carrier                                          | black                          |
| No. of poles                                                   | 2                              |
| PIN 1                                                          | On                             |
| PIN 2                                                          | 13                             |
|                                                                |                                |