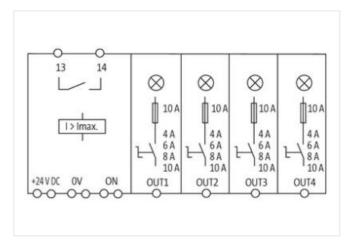

stay connected

| ECLASS-11.1                                                    | 27371802                       |
|----------------------------------------------------------------|--------------------------------|
| ECLASS-12.0                                                    | 27371802                       |
| ETIM-5.0                                                       | EC001440                       |
| customs tariff number                                          | 85363010                       |
| GTIN                                                           | 4048879000062                  |
| Packaging unit                                                 | 1                              |
| Electrical data   Input                                        |                                |
| Input voltage DC                                               | 24 V                           |
| Input voltage DC min.                                          | 18 V                           |
| Input voltage DC max.                                          | 30 V                           |
| ON input voltage control inputs min.                           | 10 V                           |
| ON input voltage control inputs max.                           | 30 V                           |
| ON pulse length control inputs high min.                       | 20 ms                          |
| Total current bridge set max.                                  | 40 A                           |
|                                                                |                                |
| Electrical data   Output                                       |                                |
| Switch-on capacity per channel max.                            | 20 mF                          |
| Switching voltage AC max.                                      | 30 V                           |
| Switching voltage DC max.                                      | 30 V                           |
| Switching current max.                                         | 100 mA                         |
| Installation                                                   |                                |
| Connection cross-section inputs max.                           | 16 mm <sup>2</sup>             |
| Connection cross-section outputs max.                          | 4 mm²                          |
| Connection cross-section control inputs / control outputs max. | 2,5 mm²                        |
| Mechanical data   Mounting data                                |                                |
| Mounting method                                                | geschnappt                     |
| Suitable for mounting type                                     | Mounting rail TH35, (EN 60715) |
| Height                                                         | 90 mm                          |
| Width                                                          | 70 mm                          |
| Depth                                                          | 80 mm                          |
| Environmental characteristics   Climatic                       |                                |
| Operating temperature min.                                     | 0 °C                           |
| Operating temperature max.                                     | 55 °C                          |
| Storage temperature min.                                       | -40 °C                         |
| Storage temperature max.                                       | 80 °C                          |
| Connection type 11                                             |                                |
| Family construction form                                       | Bridging Contact               |
| Gender                                                         | female                         |
| Color contact carrier                                          | black                          |
| No. of poles                                                   | 1                              |
| PIN 1                                                          | 24 V DC                        |
| Family construction form                                       | Bridging Contact               |
| Gender                                                         | female                         |
| Color contact carrier                                          | black                          |
| No. of poles                                                   | 1                              |
| PIN 1                                                          | 0 V                            |
| Family construction form                                       | Bridging Contact               |
| Gender                                                         | female                         |
| Color contact carrier                                          | black                          |
| No. of poles                                                   | 2                              |
| PIN 1                                                          | On                             |
| PIN 2                                                          | 13                             |
|                                                                |                                |

stay connected

| Facelly and the time form | Politica Control          |
|---------------------------|---------------------------|
| Family construction form  | Bridging Contact          |
| Gender                    | female                    |
| Color contact carrier     | black                     |
| No. of poles              | 2                         |
| PIN 1                     | On                        |
| PIN 2                     | 14                        |
| Connection                | Spring clamp terminals FK |
| Family construction form  | terminal                  |
| Gender                    | female                    |
| Color contact carrier     | green                     |
| No. of poles              | 1                         |
| PIN 1                     | 24 V DC                   |
| Connection                | Spring clamp terminals FK |
| Family construction form  | terminal                  |
| Gender                    | female                    |
| Color contact carrier     | green                     |
| No. of poles              | 1                         |
| PIN 1                     | 0 V                       |
| Connection                | Spring clamp terminals FK |
| Family construction form  | terminal                  |
| Gender                    | female                    |
| Color contact carrier     | green                     |
| No. of poles              | 2                         |
| PIN 1                     | Out 1                     |
| PIN 2                     | Out 1                     |
| Connection                | Spring clamp terminals FK |
| Family construction form  | terminal                  |
| Gender                    | female                    |
| Color contact carrier     | green                     |
| No. of poles              | 2                         |
| PIN 1                     | Out 2                     |
| PIN 2                     | Out 2                     |
| Connection                | Spring clamp terminals FK |
| Family construction form  | terminal                  |
| Gender                    | female                    |
| Color contact carrier     | green                     |
| No. of poles              | 2                         |
| PIN 1                     | Out 3                     |
| PIN 2                     | Out 3                     |
| Connection                | Spring clamp terminals FK |
| Family construction form  | terminal                  |
| Gender                    | female                    |
| Color contact carrier     | green                     |
| No. of poles              | 2                         |
| PIN 1                     | Out 4                     |
| PIN 2                     | Out 4                     |
| Connection                | Spring clamp terminals FK |
| Family construction form  | terminal                  |
| Gender                    | female                    |
| Color contact carrier     | green                     |
| No. of poles              | 4                         |
| PIN 1                     | On                        |
| PIN 2                     | On                        |
|                           | 13                        |
| PIN 3                     |                           |