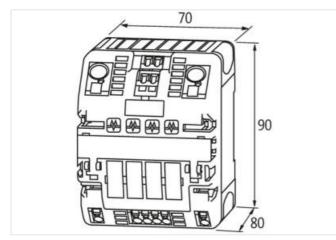

| ECLASS-11.1                                                    | 27371802                       |
|----------------------------------------------------------------|--------------------------------|
| ECLASS-12.0                                                    | 27371802                       |
| ETIM-5.0                                                       | EC001440                       |
| customs tariff number                                          | 85363010                       |
| GTIN                                                           | 4048879000055                  |
| Packaging unit                                                 | 1                              |
| Electrical data   Input                                        |                                |
| Input voltage DC                                               | 24 V                           |
| Input voltage DC min.                                          | 18 V                           |
| Input voltage DC max.                                          | 30 V                           |
| ON input voltage control inputs min.                           | 10 V                           |
| ON input voltage control inputs max.                           | 30 V                           |
| ON pulse length control inputs high min.                       | 20 ms                          |
| Total current bridge set max.                                  | 40 A                           |
|                                                                |                                |
| Electrical data   Output                                       |                                |
| Switch-on capacity per channel max.                            | 20 mF                          |
| Switching voltage AC max.                                      | 30 V                           |
| Switching voltage DC max.                                      | 30 V                           |
| Switching current max.                                         | 100 mA                         |
| Installation                                                   |                                |
| Connection cross-section inputs max.                           | 16 mm <sup>2</sup>             |
| Connection cross-section outputs max.                          | 4 mm <sup>2</sup>              |
| Connection cross-section control inputs / control outputs max. | 2,5 mm <sup>2</sup>            |
| Mechanical data   Mounting data                                |                                |
| Mounting method                                                | geschnappt                     |
| Suitable for mounting type                                     | Mounting rail TH35, (EN 60715) |
| Height                                                         | 90 mm                          |
| Width                                                          | 70 mm                          |
| Depth                                                          | 80 mm                          |
| Environmental characteristics   Climatic                       |                                |
| Operating temperature min.                                     | D° 0                           |
| Operating temperature max.                                     | 55 ℃                           |
| Storage temperature min.                                       | -40 °C                         |
| Storage temperature max.                                       | 0° 08                          |
| Connection type 11                                             |                                |
|                                                                |                                |
| Family construction form                                       | Bridging Contact               |
| Gender                                                         | female                         |
| Color contact carrier                                          | black                          |
| No. of poles                                                   | 1                              |
| PIN 1                                                          | 24 V DC                        |
| Family construction form                                       | Bridging Contact               |
| Gender                                                         | female                         |
| Color contact carrier                                          | black                          |
| No. of poles                                                   | 1                              |
| PIN 1                                                          |                                |
| Family construction form                                       | Bridging Contact               |
| Gender                                                         | female                         |
| Color contact carrier                                          |                                |
| No Corola -                                                    | black                          |
| No. of poles                                                   | 2                              |
| No. of poles<br>PIN 1<br>PIN 2                                 |                                |