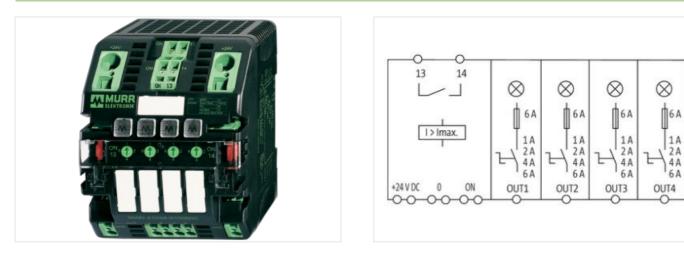

## **MICO** electronic circuit protection, 4 CHANNELS

IN: 24 V DC OUT: 24 V DC / 1-2-4-6 A

MICO 4.6 4 channels Current adjustment 1, 2, 4, 6 A

## Link to Product

Illustration

Product may differ from Image