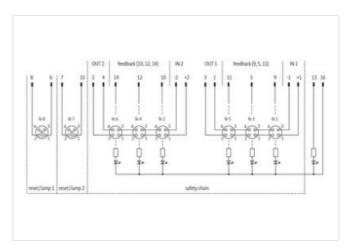

| ECLASS-9.0                               | 27440108       |
|------------------------------------------|----------------|
| ECLASS-10.1                              | 27440111       |
| ECLASS-11.1                              | 27440111       |
| ECLASS-12.0                              | 27440111       |
| ETIM-5.0                                 | EC002585       |
| customs tariff number                    | 85369010       |
| GTIN                                     | 4048879353373  |
| Packaging unit                           | 1              |
| Electrical data   Supply                 |                |
| Operating voltage DC                     | 24 V           |
| Operating current per chain max.         | 1.4            |
| Current operating per port max.          | 1.4            |
| Installation   Connection                |                |
|                                          | M40 v 4        |
| Mounting set                             | M12 x 1        |
| Device protection   Electrical           |                |
| Degree of protection (EN IEC 60529)      | IP54           |
| Insulation resistance min.               | 1000 ΜΩ        |
| Overvoltage category (EN 60664-1)        |                |
| Mechanical data   Mounting data          |                |
| Mounting method                          | Schraubgewinde |
| Environmental characteristics   Climatic |                |
| Operating temperature min.               | -20 °C         |
| Operating temperature max.               | 80 °C          |
| Conformity                               |                |
| Product standard                         | EN 61131-2     |
| Connection type 3                        |                |
| Family construction form                 | Сар            |
| No. of poles                             | 21             |
| Family construction form                 | M12            |
| Gender                                   | female         |
| Color contact carrier                    | yellow         |
| Coding                                   | A              |
| No. of poles                             | 5              |
| PIN 1                                    | 11             |
| PIN 2                                    | 12             |
| PIN 3                                    | 21             |
| PIN 4                                    | 22             |
| PIN 5                                    | n.c.           |
| Family construction form                 | M12            |
| Gender                                   | female         |
| Color contact carrier                    | black          |
| Coding                                   | A              |
| No. of poles                             | 5              |
| PIN 1                                    | 13             |
| PIN 2                                    | 14             |
| PIN 3                                    | n.c.           |
| PIN 4                                    | n.c.           |
| PIN 5                                    | n.c.           |
|                                          |                |