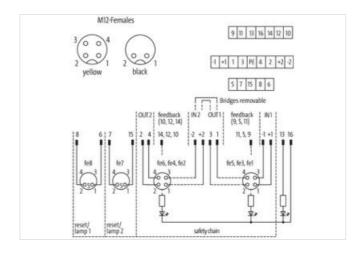

| ECLASS-9.0                               | 27440108       |
|------------------------------------------|----------------|
| ECLASS-10.1                              | 27440111       |
| ECLASS-11.1                              | 27440111       |
| ECLASS-12.0                              | 27440111       |
| ETIM-5.0                                 | EC002585       |
| customs tariff number                    | 85369010       |
| GTIN                                     | 4048879353373  |
| Packaging unit                           | 1              |
| Electrical data   Supply                 |                |
| Operating voltage DC                     | 24 V           |
| Operating current per chain max.         | 1.4            |
| Current operating per port max.          | 1.4            |
| Installation   Connection                |                |
|                                          | M40 v 4        |
| Mounting set                             | M12 x 1        |
| Device protection   Electrical           |                |
| Degree of protection (EN IEC 60529)      | IP54           |
| Insulation resistance min.               | 1000 ΜΩ        |
| Overvoltage category (EN 60664-1)        |                |
| Mechanical data   Mounting data          |                |
| Mounting method                          | Schraubgewinde |
| Environmental characteristics   Climatic |                |
| Operating temperature min.               | -20 °C         |
| Operating temperature max.               | 80 °C          |
| Conformity                               |                |
| Product standard                         | EN 61131-2     |
| Connection type 3                        |                |
| Family construction form                 | Сар            |
| No. of poles                             | 21             |
| Family construction form                 | M12            |
| Gender                                   | female         |
| Color contact carrier                    | yellow         |
| Coding                                   | A              |
| No. of poles                             | 5              |
| PIN 1                                    | 11             |
| PIN 2                                    | 12             |
| PIN 3                                    | 21             |
| PIN 4                                    | 22             |
| PIN 5                                    | n.c.           |
| Family construction form                 | M12            |
| Gender                                   | female         |
| Color contact carrier                    | black          |
| Coding                                   | A              |
| No. of poles                             | 5              |
| PIN 1                                    | 13             |
| PIN 2                                    | 14             |
| PIN 3                                    | n.c.           |
| PIN 4                                    | n.c.           |
| PIN 5                                    | n.c.           |
|                                          |                |