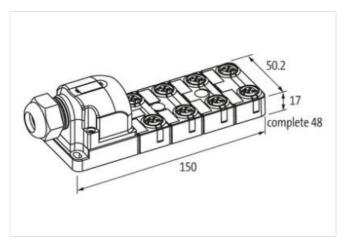

| ECLASS-9.0                               | 27440108       |
|------------------------------------------|----------------|
| ECLASS-10.1                              | 27440111       |
| ECLASS-11.1                              | 27440111       |
| ECLASS-12.0                              | 27440111       |
| ETIM-5.0                                 | EC002585       |
| customs tariff number                    | 85369010       |
| GTIN                                     | 4048879353373  |
| Packaging unit                           | 1              |
| Electrical data   Supply                 |                |
| Operating voltage DC                     | 24 V           |
| Operating current per chain max.         | 1.4            |
| Current operating per port max.          | 1.4            |
| Installation   Connection                |                |
|                                          | M40 v 4        |
| Mounting set                             | M12 x 1        |
| Device protection   Electrical           |                |
| Degree of protection (EN IEC 60529)      | IP54           |
| Insulation resistance min.               | 1000 ΜΩ        |
| Overvoltage category (EN 60664-1)        |                |
| Mechanical data   Mounting data          |                |
| Mounting method                          | Schraubgewinde |
| Environmental characteristics   Climatic |                |
| Operating temperature min.               | -20 °C         |
| Operating temperature max.               | 80 °C          |
| Conformity                               |                |
| Product standard                         | EN 61131-2     |
| Connection type 3                        |                |
| Family construction form                 | Сар            |
| No. of poles                             | 21             |
| Family construction form                 | M12            |
| Gender                                   | female         |
| Color contact carrier                    | yellow         |
| Coding                                   | A              |
| No. of poles                             | 5              |
| PIN 1                                    | 11             |
| PIN 2                                    | 12             |
| PIN 3                                    | 21             |
| PIN 4                                    | 22             |
| PIN 5                                    | n.c.           |
| Family construction form                 | M12            |
| Gender                                   | female         |
| Color contact carrier                    | black          |
| Coding                                   | A              |
| No. of poles                             | 5              |
| PIN 1                                    | 13             |
| PIN 2                                    | 14             |
| PIN 3                                    | n.c.           |
| PIN 4                                    | n.c.           |
| PIN 5                                    | n.c.           |
|                                          |                |