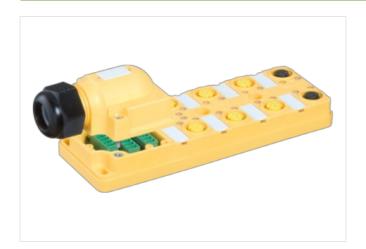

## **SAFETY WIRING SYSTEM**

Distributor Box

8-way distribution box with electrical feedback with LED

Replaces identical product (Art.No. 27292)

Plastic housings with good resistance against chemicals and oils.

## Illustration

Product may differ from Image

| Commercial data |          |  |
|-----------------|----------|--|
| ECLASS-6.0      | 27143423 |  |
| ECLASS-6.1      | 27279219 |  |
| ECLASS-7.0      | 27279219 |  |
| ECLASS-8.0      | 27279219 |  |