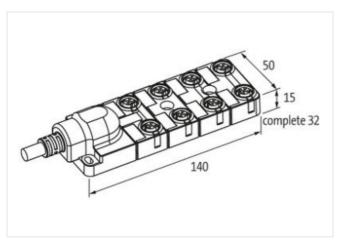

## **EXACT12 SAFETY, FIX. CABLE, P1-4 M12 5POLE LED,**

P5-8 M12 4/3-pol 1:1 no LED, 10m PUR/PVC

8-way, 5-pole PUR/PVC Homerun cable with spring clamp terminals 10.0 m 4-/3-pole

Further cable lengths on request.