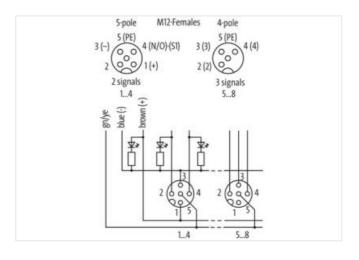

## **EXACT12 SAFETY, FIX. CABLE, P1-4 M12 5POLE LED,**

P5-8 M12 4/3-pol 1:1 no LED, 10m PUR/PVC

8-way, 5-pole PUR/PVC Homerun cable with spring clamp terminals 10.0 m 4-/3-pole

Further cable lengths on request.