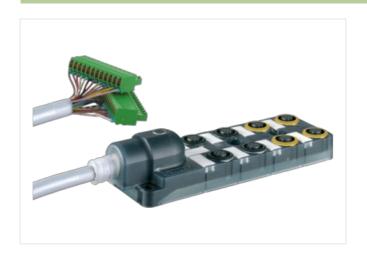

## **EXACT12 SAFETY, FIX. CABLE, P1-4 M12 5POLE LED,**

P5-8 M12 4/3-pol 1:1 no LED, 10m PUR/PVC

8-way, 5-pole PUR/PVC Homerun cable with spring clamp terminals 10.0 m 4-/3-pole

Further cable lengths on request.

## Illustration

Product may differ from Image