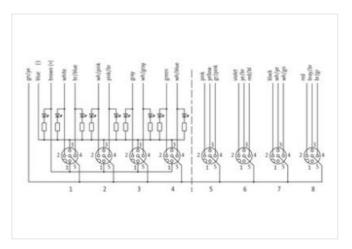

## **EXACT12 SAFETY, FIX. CABLE, P1-4 M12 5POLE LED,**

P5-8 M12 4/3-pol 1:1 no LED, 10m PUR/PVC

8-way, 5-pole PUR/PVC Homerun cable with spring clamp terminals 10.0 m 4-/3-pole

Further cable lengths on request.