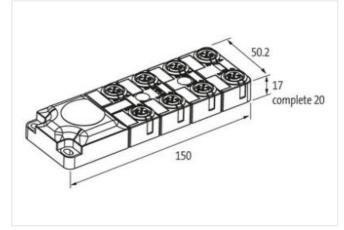

## EXACT12, 8XM12, 5 POL.

Backside spring terminals

5-pole rear connection Spring clamp terminals with LED for digital PNP-signals 24 V DC Plastic housings with good resistance against chemicals and oils. The resistance to aggressive media should be individually tested for your application. Further details on request. flat gasket included