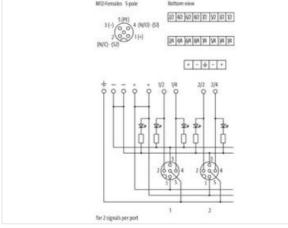

Murrelektronik GmbH | Falkenstraße 3 | 71570 Oppenweiler | Fon +49 (71 91) 47-0 | Fax +49 (71 91) 47-491000 | shop@murrelektronik.de | shop.murrelektronik.de

| ECLASS-7.0                                                                                                                                                                                                                                                                                                                                                                                                                  | 27279219                                                                                                                                                    |
|-----------------------------------------------------------------------------------------------------------------------------------------------------------------------------------------------------------------------------------------------------------------------------------------------------------------------------------------------------------------------------------------------------------------------------|-------------------------------------------------------------------------------------------------------------------------------------------------------------|
| ECLASS-8.0                                                                                                                                                                                                                                                                                                                                                                                                                  | 27279219                                                                                                                                                    |
| ECLASS-9.0                                                                                                                                                                                                                                                                                                                                                                                                                  | 27440108                                                                                                                                                    |
| ECLASS-10.1                                                                                                                                                                                                                                                                                                                                                                                                                 | 27440111                                                                                                                                                    |
| ECLASS-11.1                                                                                                                                                                                                                                                                                                                                                                                                                 | 27440111                                                                                                                                                    |
| ECLASS-12.0                                                                                                                                                                                                                                                                                                                                                                                                                 | 27440111                                                                                                                                                    |
| ETIM-5.0                                                                                                                                                                                                                                                                                                                                                                                                                    | EC002585                                                                                                                                                    |
| customs tariff number                                                                                                                                                                                                                                                                                                                                                                                                       | 85369010                                                                                                                                                    |
| GTIN                                                                                                                                                                                                                                                                                                                                                                                                                        | 4048879311823                                                                                                                                               |
| Packaging unit                                                                                                                                                                                                                                                                                                                                                                                                              | 1                                                                                                                                                           |
| Electrical data   Supply                                                                                                                                                                                                                                                                                                                                                                                                    |                                                                                                                                                             |
| Operating voltage DC                                                                                                                                                                                                                                                                                                                                                                                                        | 24 V                                                                                                                                                        |
| Current operating per contact max.                                                                                                                                                                                                                                                                                                                                                                                          | 4 A                                                                                                                                                         |
| Total current at 1 time current feed-in max.                                                                                                                                                                                                                                                                                                                                                                                | 8 A                                                                                                                                                         |
| Total current at 2 times current feed-in max.                                                                                                                                                                                                                                                                                                                                                                               | 16 A                                                                                                                                                        |
| Device protection   Electrical                                                                                                                                                                                                                                                                                                                                                                                              |                                                                                                                                                             |
| Degree of protection (EN IEC 60529)                                                                                                                                                                                                                                                                                                                                                                                         | IP65, IP67                                                                                                                                                  |
| Device protection   Media                                                                                                                                                                                                                                                                                                                                                                                                   |                                                                                                                                                             |
| Eleme registeres                                                                                                                                                                                                                                                                                                                                                                                                            |                                                                                                                                                             |
| Flame resistance                                                                                                                                                                                                                                                                                                                                                                                                            | flame retardant                                                                                                                                             |
| Flame resistance Mechanical data   Material data                                                                                                                                                                                                                                                                                                                                                                            | flame retardant                                                                                                                                             |
|                                                                                                                                                                                                                                                                                                                                                                                                                             | flame retardant<br>Plastic                                                                                                                                  |
| Mechanical data   Material data                                                                                                                                                                                                                                                                                                                                                                                             |                                                                                                                                                             |
| Mechanical data   Material data<br>Material housing                                                                                                                                                                                                                                                                                                                                                                         |                                                                                                                                                             |
| Mechanical data   Material data<br>Material housing<br>Environmental characteristics   Climatic                                                                                                                                                                                                                                                                                                                             | Plastic                                                                                                                                                     |
| Mechanical data   Material data         Material housing         Environmental characteristics   Climatic         Operating temperature min.                                                                                                                                                                                                                                                                                | Plastic<br>-20 °C                                                                                                                                           |
| Mechanical data   Material data         Material housing         Environmental characteristics   Climatic         Operating temperature min.         Operating temperature max.                                                                                                                                                                                                                                             | Plastic<br>-20 °C                                                                                                                                           |
| Mechanical data   Material data         Material housing         Environmental characteristics   Climatic         Operating temperature min.         Operating temperature max.         Connection type 2                                                                                                                                                                                                                   | Plastic<br>-20 °C<br>70 °C                                                                                                                                  |
| Mechanical data   Material data         Material housing         Environmental characteristics   Climatic         Operating temperature min.         Operating temperature max.         Connection type 2         Family construction form                                                                                                                                                                                  | Plastic<br>-20 °C<br>70 °C<br>Cap                                                                                                                           |
| Mechanical data   Material data         Material housing         Environmental characteristics   Climatic         Operating temperature min.         Operating temperature max.         Connection type 2         Family construction form         No. of poles                                                                                                                                                             | Plastic<br>-20 °C<br>70 °C<br>Cap<br>21                                                                                                                     |
| Mechanical data   Material data         Material housing         Environmental characteristics   Climatic         Operating temperature min.         Operating temperature max.         Connection type 2         Family construction form         No. of poles         Family construction form                                                                                                                            | Plastic         -20 °C         70 °C         Cap         21         M12                                                                                     |
| Mechanical data   Material data         Material housing         Environmental characteristics   Climatic         Operating temperature min.         Operating temperature max.         Connection type 2         Family construction form         No. of poles         Family construction form         Gender         Color contact carrier         Coding                                                                | Plastic Plastic -20 °C -20 °C 70 °C Cap 21 M12 female black A                                                                                               |
| Mechanical data   Material data         Material housing         Environmental characteristics   Climatic         Operating temperature min.         Operating temperature max.         Connection type 2         Family construction form         No. of poles         Family construction form         Gender         Color contact carrier         Coding         No. of poles                                           | Plastic<br>-20 °C<br>-20 °C<br>70 °C<br>Cap<br>21<br>M12<br>female<br>black                                                                                 |
| Mechanical data   Material data         Material housing         Environmental characteristics   Climatic         Operating temperature min.         Operating temperature max.         Connection type 2         Family construction form         No. of poles         Family construction form         Gender         Color contact carrier         Coding         No. of poles         PlN 1                             | Plastic Plastic -20 °C -20 °C 70 °C Cap 21 M12 female black A                                                                                               |
| Mechanical data   Material data         Material housing         Environmental characteristics   Climatic         Operating temperature min.         Operating temperature max.         Connection type 2         Family construction form         No. of poles         Family construction form         Gender         Color contact carrier         Coding         No. of poles         PIN 1         PIN 2               | Plastic         -20 °C         70 °C         Cap         21         M12         female         black         A         5                                    |
| Mechanical data   Material data         Material housing         Environmental characteristics   Climatic         Operating temperature min.         Operating temperature max.         Connection type 2         Family construction form         No. of poles         Family construction form         Gender         Color contact carrier         Coding         No. of poles         PIN 1         PIN 2         PIN 3 | Plastic         -20 °C         70 °C         Cap         21         M12         female         black         A         5         +         NC S 2         - |
| Mechanical data   Material data         Material housing         Environmental characteristics   Climatic         Operating temperature min.         Operating temperature max.         Connection type 2         Family construction form         No. of poles         Family construction form         Gender         Color contact carrier         Coding         No. of poles         PIN 1         PIN 2               | Plastic         -20 °C         70 °C         Cap         21         M12         female         black         A         5         +         NC S 2           |