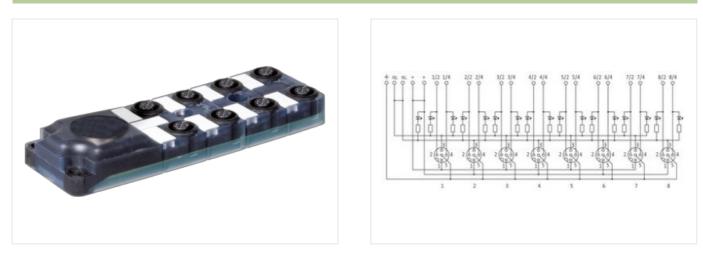

## EXACT12, 8XM12, 5 POL.

Backside spring terminals

5-pole rear connection Spring clamp terminals with LED for digital PNP-signals 24 V DC Plastic housings with good resistance against chemicals and oils. The resistance to aggressive media should be individually tested for your application. Further details on request. flat gasket included

Murrelektronik GmbH | Falkenstraße 3 | 71570 Oppenweiler | Fon +49 (71 91) 47-0 | Fax +49 (71 91) 47-491000 | shop@murrelektronik.de | shop.murrelektronik.de

| ECLASS-7.0                                                                                                                                                                                                                                                                                                                                                                                                                  | 27279219                                                                                                                                                    |
|-----------------------------------------------------------------------------------------------------------------------------------------------------------------------------------------------------------------------------------------------------------------------------------------------------------------------------------------------------------------------------------------------------------------------------|-------------------------------------------------------------------------------------------------------------------------------------------------------------|
| ECLASS-8.0                                                                                                                                                                                                                                                                                                                                                                                                                  | 27279219                                                                                                                                                    |
| ECLASS-9.0                                                                                                                                                                                                                                                                                                                                                                                                                  | 27440108                                                                                                                                                    |
| ECLASS-10.1                                                                                                                                                                                                                                                                                                                                                                                                                 | 27440111                                                                                                                                                    |
| ECLASS-11.1                                                                                                                                                                                                                                                                                                                                                                                                                 | 27440111                                                                                                                                                    |
| ECLASS-12.0                                                                                                                                                                                                                                                                                                                                                                                                                 | 27440111                                                                                                                                                    |
| ETIM-5.0                                                                                                                                                                                                                                                                                                                                                                                                                    | EC002585                                                                                                                                                    |
| customs tariff number                                                                                                                                                                                                                                                                                                                                                                                                       | 85369010                                                                                                                                                    |
| GTIN                                                                                                                                                                                                                                                                                                                                                                                                                        | 4048879311823                                                                                                                                               |
| Packaging unit                                                                                                                                                                                                                                                                                                                                                                                                              | 1                                                                                                                                                           |
| Electrical data   Supply                                                                                                                                                                                                                                                                                                                                                                                                    |                                                                                                                                                             |
| Operating voltage DC                                                                                                                                                                                                                                                                                                                                                                                                        | 24 V                                                                                                                                                        |
| Current operating per contact max.                                                                                                                                                                                                                                                                                                                                                                                          | 4 A                                                                                                                                                         |
| Total current at 1 time current feed-in max.                                                                                                                                                                                                                                                                                                                                                                                | 8 A                                                                                                                                                         |
| Total current at 2 times current feed-in max.                                                                                                                                                                                                                                                                                                                                                                               | 16 A                                                                                                                                                        |
| Device protection   Electrical                                                                                                                                                                                                                                                                                                                                                                                              |                                                                                                                                                             |
| Degree of protection (EN IEC 60529)                                                                                                                                                                                                                                                                                                                                                                                         | IP65, IP67                                                                                                                                                  |
| Device protection   Media                                                                                                                                                                                                                                                                                                                                                                                                   |                                                                                                                                                             |
| Eleme registeres                                                                                                                                                                                                                                                                                                                                                                                                            |                                                                                                                                                             |
| Flame resistance                                                                                                                                                                                                                                                                                                                                                                                                            | flame retardant                                                                                                                                             |
| Flame resistance Mechanical data   Material data                                                                                                                                                                                                                                                                                                                                                                            | flame retardant                                                                                                                                             |
|                                                                                                                                                                                                                                                                                                                                                                                                                             | flame retardant<br>Plastic                                                                                                                                  |
| Mechanical data   Material data                                                                                                                                                                                                                                                                                                                                                                                             |                                                                                                                                                             |
| Mechanical data   Material data<br>Material housing                                                                                                                                                                                                                                                                                                                                                                         |                                                                                                                                                             |
| Mechanical data   Material data<br>Material housing<br>Environmental characteristics   Climatic                                                                                                                                                                                                                                                                                                                             | Plastic                                                                                                                                                     |
| Mechanical data   Material data         Material housing         Environmental characteristics   Climatic         Operating temperature min.                                                                                                                                                                                                                                                                                | Plastic<br>-20 °C                                                                                                                                           |
| Mechanical data   Material data         Material housing         Environmental characteristics   Climatic         Operating temperature min.         Operating temperature max.                                                                                                                                                                                                                                             | Plastic<br>-20 °C                                                                                                                                           |
| Mechanical data   Material data         Material housing         Environmental characteristics   Climatic         Operating temperature min.         Operating temperature max.         Connection type 2                                                                                                                                                                                                                   | Plastic<br>-20 °C<br>70 °C                                                                                                                                  |
| Mechanical data   Material data         Material housing         Environmental characteristics   Climatic         Operating temperature min.         Operating temperature max.         Connection type 2         Family construction form                                                                                                                                                                                  | Plastic<br>-20 °C<br>70 °C<br>Cap                                                                                                                           |
| Mechanical data   Material data         Material housing         Environmental characteristics   Climatic         Operating temperature min.         Operating temperature max.         Connection type 2         Family construction form         No. of poles                                                                                                                                                             | Plastic<br>-20 °C<br>70 °C<br>Cap<br>21                                                                                                                     |
| Mechanical data   Material data         Material housing         Environmental characteristics   Climatic         Operating temperature min.         Operating temperature max.         Connection type 2         Family construction form         No. of poles         Family construction form                                                                                                                            | Plastic         -20 °C         70 °C         Cap         21         M12                                                                                     |
| Mechanical data   Material data         Material housing         Environmental characteristics   Climatic         Operating temperature min.         Operating temperature max.         Connection type 2         Family construction form         No. of poles         Family construction form         Gender         Color contact carrier         Coding                                                                | Plastic Plastic -20 °C -20 °C 70 °C Cap 21 M12 female black A                                                                                               |
| Mechanical data   Material data         Material housing         Environmental characteristics   Climatic         Operating temperature min.         Operating temperature max.         Connection type 2         Family construction form         No. of poles         Family construction form         Gender         Color contact carrier         Coding         No. of poles                                           | Plastic<br>-20 °C<br>-20 °C<br>70 °C<br>Cap<br>21<br>M12<br>female<br>black                                                                                 |
| Mechanical data   Material data         Material housing         Environmental characteristics   Climatic         Operating temperature min.         Operating temperature max.         Connection type 2         Family construction form         No. of poles         Family construction form         Gender         Color contact carrier         Coding         No. of poles         PlN 1                             | Plastic Plastic -20 °C -20 °C 70 °C Cap 21 M12 female black A                                                                                               |
| Mechanical data   Material data         Material housing         Environmental characteristics   Climatic         Operating temperature min.         Operating temperature max.         Connection type 2         Family construction form         No. of poles         Family construction form         Gender         Color contact carrier         Coding         No. of poles         PIN 1         PIN 2               | Plastic         -20 °C         70 °C         Cap         21         M12         female         black         A         5                                    |
| Mechanical data   Material data         Material housing         Environmental characteristics   Climatic         Operating temperature min.         Operating temperature max.         Connection type 2         Family construction form         No. of poles         Family construction form         Gender         Color contact carrier         Coding         No. of poles         PIN 1         PIN 2         PIN 3 | Plastic         -20 °C         70 °C         Cap         21         M12         female         black         A         5         +         NC S 2         - |
| Mechanical data   Material data         Material housing         Environmental characteristics   Climatic         Operating temperature min.         Operating temperature max.         Connection type 2         Family construction form         No. of poles         Family construction form         Gender         Color contact carrier         Coding         No. of poles         PIN 1         PIN 2               | Plastic         -20 °C         70 °C         Cap         21         M12         female         black         A         5         +         NC S 2           |