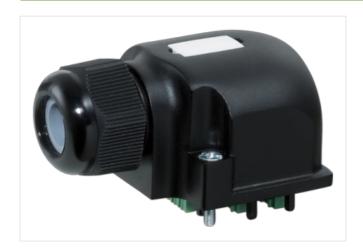

## **CAP BIG WITH PLUG. SCREW TERM. 21-POLE**

For use with 4-,6-,8-way d-box M12 5-pole

Cap for 4-, 6-, and 8-way distribution box, 5-pole Screw plug-in terminals

Plastic housings with good resistance against chemicals and oils.

## Illustration

Product may differ from Image

| Commercial data |          |  |
|-----------------|----------|--|
| ECLASS-6.0      | 27143423 |  |
| ECLASS-6.1      | 27279219 |  |
| ECLASS-7.0      | 27279219 |  |
| ECLASS-8.0      | 27279219 |  |
| ECLASS-9.0      | 27440108 |  |
| ECLASS-10.1     | 27440111 |  |