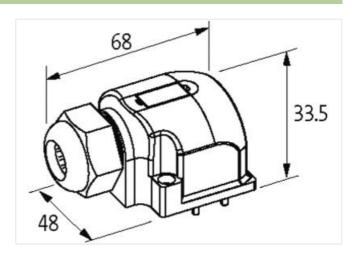

## Illustration

Product may differ from Image

| Commercial data |          |  |
|-----------------|----------|--|
| ECLASS-6.0      | 27143423 |  |
| ECLASS-6.1      | 27279219 |  |
| ECLASS-7.0      | 27279219 |  |
| ECLASS-8.0      | 27279219 |  |
| ECLASS-9.0      | 27440108 |  |
| ECLASS-10.1     | 27440111 |  |