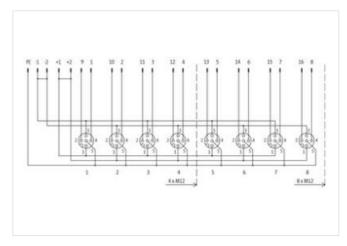

## EXACT12, 8XM12, 5-POLE, BASIC HOUSING, W.O. LED'S

Without homerun-cable

8-way, 5-pole without LED, up to 125 V AC/DC Screw plug-in terminals

Plastic housings with good resistance against chemicals and oils.