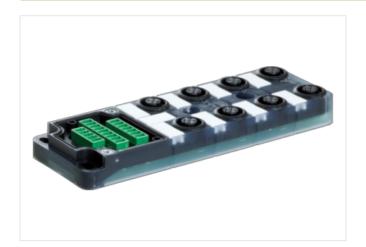

## EXACT12, 8XM12, 5-POLE, BASIC HOUSING, W.O. LED'S

Without homerun-cable

8-way, 5-pole without LED, up to 125 V AC/DC Screw plug-in terminals

Plastic housings with good resistance against chemicals and oils.

## Illustration

Product may differ from Image

| Commercial data |          |  |
|-----------------|----------|--|
| ECLASS-6.0      | 27143423 |  |
| ECLASS-6.1      | 27279219 |  |
| ECLASS-7.0      | 27279219 |  |