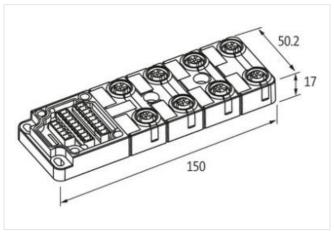

## EXACT12, 8XM12, 5-POLE, BASIC HOUSING, W.O. LED'S

Without homerun-cable

8-way, 5-pole without LED, up to 125 V AC/DC Screw plug-in terminals

Plastic housings with good resistance against chemicals and oils.