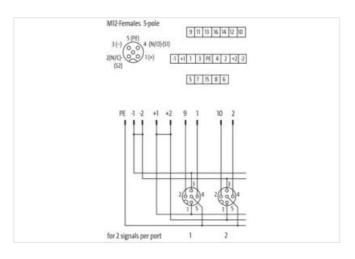

## EXACT12, 8XM12, 5-POLE, BASIC HOUSING, W.O. LED'S

Without homerun-cable

8-way, 5-pole without LED, up to 125 V AC/DC Screw plug-in terminals

Plastic housings with good resistance against chemicals and oils.