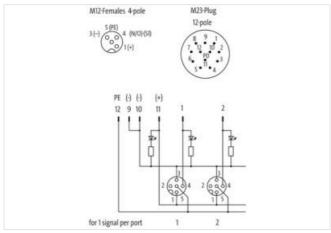

No. of poles

PIN 1 PIN 2

PIN 3 PIN 4

PIN 5

| ECLASS-8.0                               | 27279219        |
|------------------------------------------|-----------------|
| ECLASS-9.0                               | 27440108        |
| ECLASS-10.1                              | 27440111        |
| ECLASS-11.1                              | 27440111        |
| ECLASS-12.0                              | 27440111        |
| ETIM-5.0                                 | EC002585        |
| customs tariff number                    | 85369010        |
| GTIN                                     | 4048879054188   |
| Packaging unit                           | 1               |
| Electrical data   Supply                 |                 |
| Operating voltage DC                     | 24 V            |
| Current operating per contact max.       | 4 A             |
| Total current max.                       | 8 A             |
| Device protection   Electrical           |                 |
| Degree of protection (EN IEC 60529)      | IP65, IP67      |
| Device protection   Media                |                 |
| Flame resistance                         | flame retardant |
| Mechanical data   Material data          |                 |
| Material housing                         | Plastic         |
| Environmental characteristics   Climatic |                 |
| Operating temperature min.               | -20 °C          |
| Operating temperature max.               | 75 °C           |
| Connection type 1                        |                 |
| Family construction form                 | M12             |
| Gender                                   | female          |
| Color contact carrier                    | black           |
| Coding                                   | A               |

4

n.c.

PΕ

NO S 1