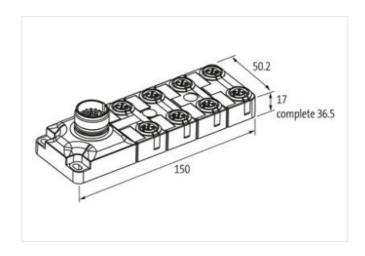

## Illustration

Product may differ from Image

| Commercial data |          |  |
|-----------------|----------|--|
| ECLASS-6.0      | 27143423 |  |
| ECLASS-6.1      | 27279219 |  |
| ECLASS-7.0      | 27279219 |  |