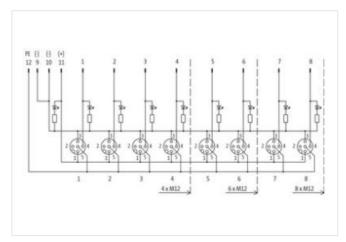

No. of poles

PIN 1 PIN 2

PIN 3 PIN 4

PIN 5

| ECLASS-8.0                               | 27279219        |
|------------------------------------------|-----------------|
| ECLASS-9.0                               | 27440108        |
| ECLASS-10.1                              | 27440111        |
| ECLASS-11.1                              | 27440111        |
| ECLASS-12.0                              | 27440111        |
| ETIM-5.0                                 | EC002585        |
| customs tariff number                    | 85369010        |
| GTIN                                     | 4048879054188   |
| Packaging unit                           | 1               |
| Electrical data   Supply                 |                 |
| Operating voltage DC                     | 24 V            |
| Current operating per contact max.       | 4 A             |
| Total current max.                       | 8 A             |
| Device protection   Electrical           |                 |
| Degree of protection (EN IEC 60529)      | IP65, IP67      |
| Device protection   Media                |                 |
| Flame resistance                         | flame retardant |
| Mechanical data   Material data          |                 |
| Material housing                         | Plastic         |
| Environmental characteristics   Climatic |                 |
| Operating temperature min.               | -20 °C          |
| Operating temperature max.               | 75 °C           |
| Connection type 1                        |                 |
| Family construction form                 | M12             |
| Gender                                   | female          |
| Color contact carrier                    | black           |
| Coding                                   | A               |

4

n.c.

PΕ

NO S 1