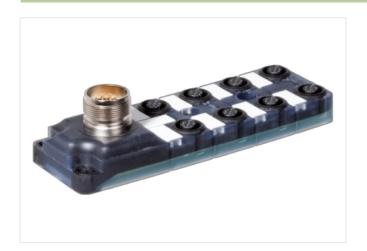

## EXACT12, 8XM12, 4 POLE, CON. M23 12 POLE

Without con. cable

8-way, 4-pole M23 plug connection 12-pole used with LED for digital PNP-signals 24 V DC

Plastic housings with good resistance against chemicals and oils.

## Illustration

Product may differ from Image

| Commercial data |          |  |
|-----------------|----------|--|
| ECLASS-6.0      | 27143423 |  |
| ECLASS-6.1      | 27279219 |  |
| ECLASS-7.0      | 27279219 |  |