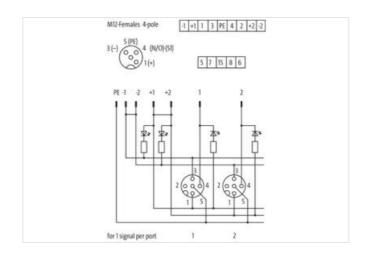

| ECLASS-9.0                               | 27440108        |
|------------------------------------------|-----------------|
| ECLASS-10.1                              | 27440111        |
| ECLASS-11.1                              | 27440111        |
| ECLASS-12.0                              | 27440111        |
| ETIM-5.0                                 | EC002585        |
| customs tariff number                    | 85369010        |
| GTIN                                     | 4048879054294   |
| Packaging unit                           | 1               |
| Electrical data   Supply                 |                 |
| Operating voltage DC                     | 24 V            |
| Current operating per contact max.       | 4 A             |
| Total current max.                       | 8 A             |
| Device protection   Electrical           |                 |
| Degree of protection (EN IEC 60529)      | IP65, IP67      |
| Device protection   Media                |                 |
| Flame resistance                         | flame retardant |
| Mechanical data   Material data          |                 |
| Material housing                         | Plastic         |
| Environmental characteristics   Climatic | ic              |
| Operating temperature min.               | -20 °C          |
| Operating temperature max.               | 70 °C           |
| Connection type 2                        |                 |
| Family construction form                 | Сар             |
| No. of poles                             | 14              |
| Family construction form                 | M12             |
| Gender                                   | female          |
| Color contact carrier                    | black           |
| Coding                                   | A               |
| No. of poles                             | 4               |
| PIN 1                                    | +               |
| PIN 2                                    | n.c.            |
| PIN 3                                    | -               |
| PIN 4                                    | NO S 1          |
| PIN 5                                    | PE              |