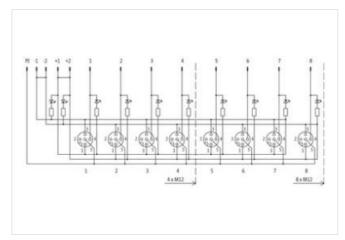

## **EXACT12, 8XM12, 4 POLE BASIC HOUSING, NPN-LED'S**

Without homerun-cable

8-way, 4-pole Form NPN

Screw plug-in terminals

Plastic housings with good resistance against chemicals and oils.

The resistance to aggressive media should be individually tested for your application. Further details on request.

| ECLASS-9.0                               | 27440108        |
|------------------------------------------|-----------------|
| ECLASS-10.1                              | 27440111        |
| ECLASS-11.1                              | 27440111        |
| ECLASS-12.0                              | 27440111        |
| ETIM-5.0                                 | EC002585        |
| customs tariff number                    | 85369010        |
| GTIN                                     | 4048879054294   |
| Packaging unit                           | 1               |
| Electrical data   Supply                 |                 |
| Operating voltage DC                     | 24 V            |
| Current operating per contact max.       | 4 A             |
| Total current max.                       | 8 A             |
| Device protection   Electrical           |                 |
| Degree of protection (EN IEC 60529)      | IP65, IP67      |
| Device protection   Media                |                 |
| Flame resistance                         | flame retardant |
| Mechanical data   Material data          |                 |
| Material housing                         | Plastic         |
| Environmental characteristics   Climatic | ic              |
| Operating temperature min.               | -20 °C          |
| Operating temperature max.               | 70 °C           |
| Connection type 2                        |                 |
| Family construction form                 | Сар             |
| No. of poles                             | 14              |
| Family construction form                 | M12             |
| Gender                                   | female          |
| Color contact carrier                    | black           |
| Coding                                   | A               |
| No. of poles                             | 4               |
| PIN 1                                    | +               |
| PIN 2                                    | n.c.            |
| PIN 3                                    | -               |
| PIN 4                                    | NO S 1          |
| PIN 5                                    | PE              |