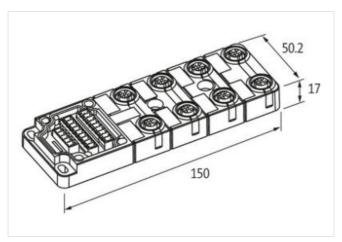

## **EXACT12, 8XM12, 4 POLE BASIC HOUSING, NPN-LED'S**

Without homerun-cable

8-way, 4-pole Form NPN

Screw plug-in terminals

Plastic housings with good resistance against chemicals and oils.

The resistance to aggressive media should be individually tested for your application. Further details on request.