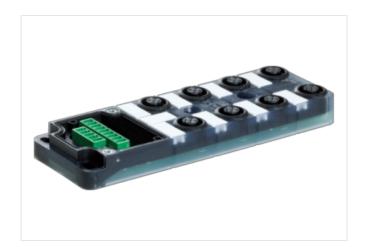

## Illustration

Product may differ from Image

| Commercial data |          |  |
|-----------------|----------|--|
| ECLASS-6.0      | 27143423 |  |
| ECLASS-6.1      | 27279219 |  |
| ECLASS-7.0      | 27279219 |  |
| ECLASS-8.0      | 27279219 |  |