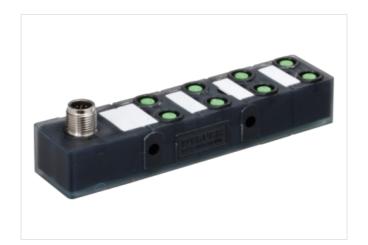

## EXACT8, 8XM8, 3 POLE

Conn.M12 12 pole

8-way, 3-pole M12 (12-pole)

Inline face or side mounting

Plastic housings with good resistance against chemicals and oils.

The resistance to aggressive media should be individually tested for your application. Further details on request.

## Illustration

Product may differ from Image

| Commercial data |          |  |
|-----------------|----------|--|
| ECLASS-6.0      | 27143423 |  |
| ECLASS-6.1      | 27279219 |  |
| ECLASS-7.0      | 27279219 |  |
| ECLASS-8.0      | 27279219 |  |