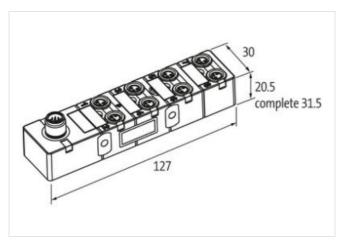

## EXACT8, 8XM8, 3 POLE

Conn.M12 12 pole

8-way, 3-pole M12 (12-pole)

Inline face or side mounting

Plastic housings with good resistance against chemicals and oils.

The resistance to aggressive media should be individually tested for your application. Further details on request.

## Illustration

Product may differ from Image

| Commercial data |          |  |
|-----------------|----------|--|
| ECLASS-6.0      | 27143423 |  |
| ECLASS-6.1      | 27279219 |  |
| ECLASS-7.0      | 27279219 |  |
| ECLASS-8.0      | 27279219 |  |