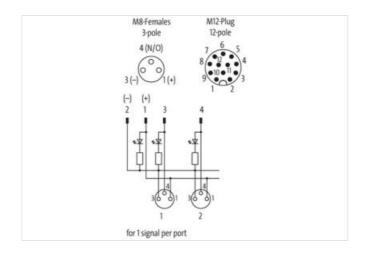

## EXACT8, 8XM8, 3 POLE

Conn.M12 12 pole

8-way, 3-pole M12 (12-pole)

Inline face or side mounting

Plastic housings with good resistance against chemicals and oils.

The resistance to aggressive media should be individually tested for your application. Further details on request.

stay connected

|                                          | 07440111                   |
|------------------------------------------|----------------------------|
| ECLASS-9.0<br>ECLASS-10.1                | 27440111<br>27440111       |
| ECLASS-10.1                              | 27440111                   |
| ECLASS-11.1                              | 27440111                   |
| ETIM-5.0                                 | EC002585                   |
| customs tariff number                    | 85369010                   |
| GTIN                                     | 4048879054515              |
| Packaging unit                           | 1                          |
|                                          | •                          |
| Electrical data   Supply                 |                            |
| Operating voltage DC                     | 24 V                       |
| Current operating per contact max.       | 1,5 A                      |
| Device protection   Electrical           |                            |
| Degree of protection (EN IEC 60529)      | IP67                       |
| Additional condition protection degree   | screwed, mounted           |
| Device protection   Media                |                            |
| Flame resistance                         | flame retardant            |
| Mechanical data   Material data          |                            |
|                                          | Plastic                    |
| Material housing                         |                            |
| Environmental characteristics   Climatic |                            |
| Operating temperature min.               | -20 °C                     |
| Operating temperature max.               | 70 °C                      |
| Additional condition temperature range   | depending on cable quality |
| Connection type 2                        |                            |
| Family construction form                 | M12                        |
| Gender                                   | male                       |
| Color contact carrier                    | black                      |
| Coding                                   | A                          |
| No. of poles                             | 12                         |
| PIN 1                                    | 24 V DC                    |
| PIN 2                                    | 0 V                        |
| PIN 3                                    | S1                         |
| PIN 4                                    | S 2                        |
| PIN 5                                    | S3                         |
| PIN 6                                    | \$4                        |
| PIN 7                                    | S 5                        |
| PIN 8                                    | S 6                        |
| PIN 9                                    | S7                         |
| PIN 10                                   | S 8                        |
| PIN 11                                   | S 9                        |
| PIN 12                                   | S 10                       |
| Family construction form                 | M8                         |
| Gender                                   | female                     |
| Color contact carrier                    | black                      |
| Coding                                   | A                          |
| No. of poles                             | 3                          |
| PIN 1                                    | +                          |
| PIN 3                                    | -                          |
| PIN 4                                    | S                          |