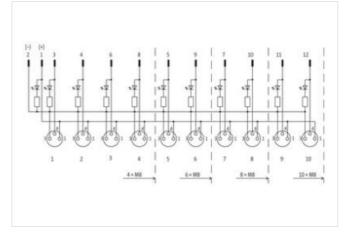

## EXACT8, 8XM8, 3 POLE

Conn.M12 12 pole

8-way, 3-pole M12 (12-pole)

Inline face or side mounting

Plastic housings with good resistance against chemicals and oils.

The resistance to aggressive media should be individually tested for your application. Further details on request.

stay connected

|                                          | 07440111                   |
|------------------------------------------|----------------------------|
| ECLASS-9.0<br>ECLASS-10.1                | 27440111<br>27440111       |
| ECLASS-10.1                              | 27440111                   |
| ECLASS-11.1                              | 27440111                   |
| ETIM-5.0                                 | EC002585                   |
| customs tariff number                    | 85369010                   |
| GTIN                                     | 4048879054515              |
| Packaging unit                           | 1                          |
|                                          | •                          |
| Electrical data   Supply                 |                            |
| Operating voltage DC                     | 24 V                       |
| Current operating per contact max.       | 1,5 A                      |
| Device protection   Electrical           |                            |
| Degree of protection (EN IEC 60529)      | IP67                       |
| Additional condition protection degree   | screwed, mounted           |
| Device protection   Media                |                            |
| Flame resistance                         | flame retardant            |
| Mechanical data   Material data          |                            |
|                                          | Plastic                    |
| Material housing                         |                            |
| Environmental characteristics   Climatic |                            |
| Operating temperature min.               | -20 °C                     |
| Operating temperature max.               | 70 °C                      |
| Additional condition temperature range   | depending on cable quality |
| Connection type 2                        |                            |
| Family construction form                 | M12                        |
| Gender                                   | male                       |
| Color contact carrier                    | black                      |
| Coding                                   | A                          |
| No. of poles                             | 12                         |
| PIN 1                                    | 24 V DC                    |
| PIN 2                                    | 0 V                        |
| PIN 3                                    | S1                         |
| PIN 4                                    | S 2                        |
| PIN 5                                    | S3                         |
| PIN 6                                    | \$4                        |
| PIN 7                                    | S 5                        |
| PIN 8                                    | S 6                        |
| PIN 9                                    | S7                         |
| PIN 10                                   | S 8                        |
| PIN 11                                   | S 9                        |
| PIN 12                                   | S 10                       |
| Family construction form                 | M8                         |
| Gender                                   | female                     |
| Color contact carrier                    | black                      |
| Coding                                   | A                          |
| No. of poles                             | 3                          |
| PIN 1                                    | +                          |
| PIN 3                                    | -                          |
| PIN 4                                    | S                          |