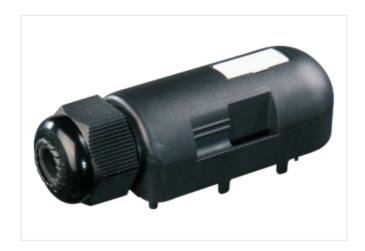

## CAP FOR EXACT8, SHORT, WITH 12-POLE SPRING TERM.

Without homerun-cable

Connection cap short Spring clamp terminals, 12-pole Further cable lengths on request.

Plastic housings with good resistance against chemicals and oils.

## Illustration

Product may differ from Image

| Commercial data |          |
|-----------------|----------|
| ECLASS-6.0      | 27143423 |
| ECLASS-6.1      | 27279219 |
| ECLASS-7.0      | 27279219 |
| ECLASS-8.0      | 27279219 |
| ECLASS-9.0      | 27440108 |