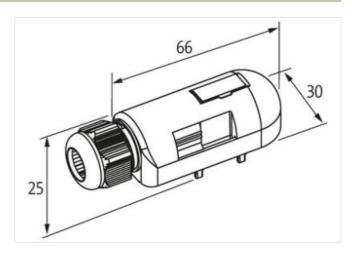

## Illustration

Product may differ from Image

| Commercial data |          |
|-----------------|----------|
| ECLASS-6.0      | 27143423 |
| ECLASS-6.1      | 27279219 |
| ECLASS-7.0      | 27279219 |
| ECLASS-8.0      | 27279219 |
| ECLASS-9.0      | 27440108 |