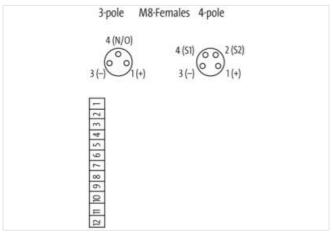

## CAP FOR EXACT8, SHORT, WITH 12-POLE SPRING TERM.

Without homerun-cable

Connection cap short Spring clamp terminals, 12-pole Further cable lengths on request.

Plastic housings with good resistance against chemicals and oils.

| ECLASS-10.1                              | 27440111        |
|------------------------------------------|-----------------|
| ECLASS-11.1                              | 27440111        |
| ECLASS-12.0                              | 27440111        |
| ETIM-5.0                                 | EC002585        |
| customs tariff number                    | 85369010        |
| GTIN                                     | 4048879055321   |
| Packaging unit                           | 1               |
| Device protection   Media                |                 |
| Flame resistance                         | flame retardant |
| Mechanical data   Material data          |                 |
| Material housing                         | Plastic         |
| Environmental characteristics   Climatic |                 |
| Operating temperature min.               | -20 °C          |
| Operating temperature max.               | 80 °C           |
| Connection type 2                        |                 |
| Family construction form                 | Сар             |
| No. of poles                             | 12              |
| Family construction form                 | M8              |
| Gender                                   | female          |
| Color contact carrier                    | black           |
| Coding                                   | A               |
| No. of poles                             | 3               |
|                                          |                 |