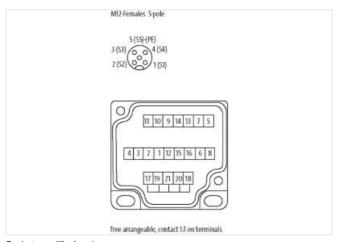

## **CAP. WITH SCREW PLUG TERMINALS 21 POLE**

Use with MVP12 / Exact12 UNIVERSAL

Cap for 4-way distribution box, UNIVERSAL, 5-pole Plastic housings with good resistance against chemicals and oils.

The resistance to aggressive media should be individually tested for your application. Further details on request.

stay connected

| ECLASS-11.1                          | 27440111                |  |
|--------------------------------------|-------------------------|--|
| ECLASS-12.0                          | 27440111                |  |
| ETIM-5.0                             | EC002585                |  |
| customs tariff number                | 85366990                |  |
| GTIN                                 | 4048879378536           |  |
| Packaging unit                       | 1                       |  |
| Electrical data   Supply             |                         |  |
| Total current max.                   | 8 A                     |  |
| Installation                         |                         |  |
| Connection cross section max.        | 1,5 mm²                 |  |
| AWG number max.                      | 16                      |  |
| Installation   Connection            |                         |  |
| Connection                           | Screw plug-in terminals |  |
| Device protection   Media            |                         |  |
| Flame resistance                     | flame retardant         |  |
| Mechanical data   Material data      |                         |  |
| Material housing                     | Plastic                 |  |
| Environmental characteristics   Clim | itic                    |  |
| Operating temperature min.           | -20 °C                  |  |
| Operating temperature max.           | 80 °C                   |  |
| Connection type 2                    |                         |  |
| Family construction form             | Сар                     |  |
| No. of poles                         | 21                      |  |
| Family construction form             | M12                     |  |
| Gender                               | female                  |  |
| Color contact carrier                | black                   |  |
| Coding                               | A                       |  |
| No. of poles                         | 5                       |  |