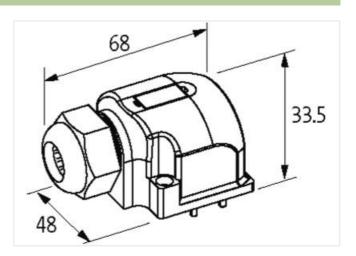

## **CAP. WITH SCREW PLUG TERMINALS 21 POLE**

Use with MVP12 / Exact12 UNIVERSAL

Cap for 4-way distribution box, UNIVERSAL, 5-pole Plastic housings with good resistance against chemicals and oils.

The resistance to aggressive media should be individually tested for your application. Further details on request.