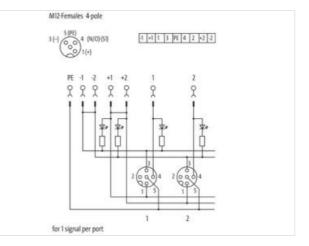

Murrelektronik GmbH | Falkenstraße 3 | 71570 Oppenweiler | Fon +49 (71 91) 47-0 | Fax +49 (71 91) 47-491000 | shop@murrelektronik.de | shop.murrelektronik.de

| ECLASS-9.0                                                                                                                                                                                                                                                                                                           | 27440108                                                                                                                                                  |
|----------------------------------------------------------------------------------------------------------------------------------------------------------------------------------------------------------------------------------------------------------------------------------------------------------------------|-----------------------------------------------------------------------------------------------------------------------------------------------------------|
| ECLASS-10.1                                                                                                                                                                                                                                                                                                          | 27440111                                                                                                                                                  |
| ECLASS-11.1                                                                                                                                                                                                                                                                                                          | 27440111                                                                                                                                                  |
| ECLASS-12.0                                                                                                                                                                                                                                                                                                          | 27440111                                                                                                                                                  |
| ETIM-5.0                                                                                                                                                                                                                                                                                                             | EC002585                                                                                                                                                  |
| customs tariff number                                                                                                                                                                                                                                                                                                | 85369010                                                                                                                                                  |
| GTIN                                                                                                                                                                                                                                                                                                                 | 4048879055963                                                                                                                                             |
| Packaging unit                                                                                                                                                                                                                                                                                                       | 1                                                                                                                                                         |
| Electrical data   Supply                                                                                                                                                                                                                                                                                             |                                                                                                                                                           |
| Operating voltage DC                                                                                                                                                                                                                                                                                                 | 24 V                                                                                                                                                      |
| Current operating per contact max.                                                                                                                                                                                                                                                                                   | 4 A                                                                                                                                                       |
| Total current max.                                                                                                                                                                                                                                                                                                   | 8 A                                                                                                                                                       |
| Installation                                                                                                                                                                                                                                                                                                         |                                                                                                                                                           |
| Connection cross section max.                                                                                                                                                                                                                                                                                        | 1,5 mm <sup>2</sup>                                                                                                                                       |
| AWG number max.                                                                                                                                                                                                                                                                                                      | 16                                                                                                                                                        |
| Installation   Connection                                                                                                                                                                                                                                                                                            |                                                                                                                                                           |
| Connection                                                                                                                                                                                                                                                                                                           | Spring clamp terminals FK                                                                                                                                 |
| Device protection   Electrical                                                                                                                                                                                                                                                                                       |                                                                                                                                                           |
| Degree of protection (EN IEC 60529)                                                                                                                                                                                                                                                                                  | IP65, IP67                                                                                                                                                |
|                                                                                                                                                                                                                                                                                                                      |                                                                                                                                                           |
| Device protection   Media                                                                                                                                                                                                                                                                                            |                                                                                                                                                           |
| Device protection   Media<br>Flame resistance                                                                                                                                                                                                                                                                        | flame retardant                                                                                                                                           |
|                                                                                                                                                                                                                                                                                                                      | flame retardant                                                                                                                                           |
| Flame resistance                                                                                                                                                                                                                                                                                                     | flame retardant<br>Plastic                                                                                                                                |
| Flame resistance<br>Mechanical data   Material data                                                                                                                                                                                                                                                                  |                                                                                                                                                           |
| Flame resistance<br>Mechanical data   Material data<br>Material housing                                                                                                                                                                                                                                              |                                                                                                                                                           |
| Flame resistance<br>Mechanical data   Material data<br>Material housing<br>Environmental characteristics   Climatic                                                                                                                                                                                                  | Plastic                                                                                                                                                   |
| Flame resistance Mechanical data   Material data Material housing Environmental characteristics   Climatic Operating temperature min.                                                                                                                                                                                | Plastic<br>-20 °C                                                                                                                                         |
| Flame resistance Mechanical data   Material data Material housing Environmental characteristics   Climatic Operating temperature min. Operating temperature max.                                                                                                                                                     | Plastic<br>-20 °C                                                                                                                                         |
| Flame resistance<br>Mechanical data   Material data<br>Material housing<br>Environmental characteristics   Climatic<br>Operating temperature min.<br>Operating temperature max.<br>Connection type 2                                                                                                                 | Plastic<br>-20 °C<br>70 °C                                                                                                                                |
| Flame resistance Mechanical data   Material data Material housing Environmental characteristics   Climatic Operating temperature min. Operating temperature max. Connection type 2 Family construction form                                                                                                          | Plastic<br>-20 °C<br>70 °C<br>Cap                                                                                                                         |
| Flame resistance Mechanical data   Material data Material housing Environmental characteristics   Climatic Operating temperature min. Operating temperature max. Connection type 2 Family construction form No. of poles                                                                                             | Plastic<br>-20 °C<br>-20 °C<br>70 °C<br>                                                                                                                  |
| Flame resistance Mechanical data   Material data Material housing Environmental characteristics   Climatic Operating temperature min. Operating temperature max. Connection type 2 Family construction form No. of poles Family construction form                                                                    | Plastic         -20 °C         -70 °C         Cap         12         M12                                                                                  |
| Flame resistance Mechanical data   Material data Material housing Environmental characteristics   Climatic Operating temperature min. Operating temperature max. Connection type 2 Family construction form No. of poles Family construction form Gender                                                             | Plastic         -20 °C         70 °C         Cap         12         M12         female                                                                    |
| Flame resistance Mechanical data   Material data Material housing Environmental characteristics   Climatic Operating temperature min. Operating temperature max. Connection type 2 Family construction form No. of poles Family construction form Gender Color contact carrier                                       | Plastic Plastic -20 °C -20 °C -70 °C                                                                                                                      |
| Flame resistance Mechanical data   Material data Material housing Environmental characteristics   Climatic Operating temperature min. Operating temperature max. Connection type 2 Family construction form No. of poles Family construction form Gender Color contact carrier Coding No. of poles PIN 1             | Plastic Plastic -20 °C -20 °C -70 °C - Cap 12 M12 female black A                                                                                          |
| Flame resistance Mechanical data   Material data Material housing Environmental characteristics   Climatic Operating temperature min. Operating temperature max. Connection type 2 Family construction form No. of poles Family construction form Gender Color contact carrier Coding No. of poles PIN 1 PIN 2       | Plastic         -20 °C         70 °C         Cap         12         M12         female         black         A         4                                  |
| Flame resistance Mechanical data   Material data Material housing Environmental characteristics   Climatic Operating temperature min. Operating temperature max. Connection type 2 Family construction form No. of poles Family construction form Gender Color contact carrier Coding No. of poles PIN 1 PIN 2 PIN 3 | Plastic         -20 °C         70 °C         Cap         12         M12         female         black         A         4         +         n.c.         - |
| Flame resistance Mechanical data   Material data Material housing Environmental characteristics   Climatic Operating temperature min. Operating temperature max. Connection type 2 Family construction form No. of poles Family construction form Gender Color contact carrier Coding No. of poles PIN 1 PIN 2       | Plastic         -20 °C         70 °C         Cap         12         M12         female         black         A         4         +         n.c.           |