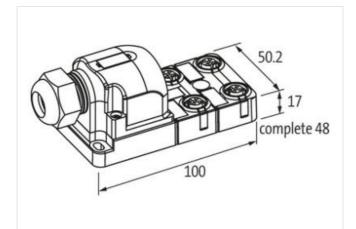

## EXACT12, 4XM12, 4 POLE CAP, PLUG. SPRING TERM.

Self wireable, PNP LED

4-way, 4-pole Form PNP Spring clamp plug-in terminals Plastic housings with good resistance against chemicals and oils. The resistance to aggressive media should be individually tested for your application. Further details on request.

## Link to Product

Illustration

Product may differ from Image

| Commercial data |          |  |
|-----------------|----------|--|
| ECLASS-6.0      | 27279219 |  |
| ECLASS-6.1      | 27279219 |  |
| ECLASS-7.0      | 27279219 |  |
| ECLASS-8.0      | 27279219 |  |