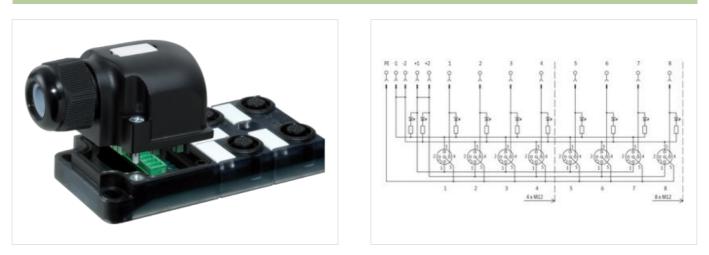

## EXACT12, 4XM12, 4 POLE CAP, PLUG. SPRING TERM.

Self wireable, PNP LED

4-way, 4-pole Form PNP Spring clamp plug-in terminals Plastic housings with good resistance against chemicals and oils. The resistance to aggressive media should be individually tested for your application. Further details on request.

## Link to Product

Illustration

Product may differ from Image

| Commercial data |          |  |
|-----------------|----------|--|
| ECLASS-6.0      | 27279219 |  |
| ECLASS-6.1      | 27279219 |  |
| ECLASS-7.0      | 27279219 |  |
| ECLASS-8.0      | 27279219 |  |

Murrelektronik GmbH | Falkenstraße 3 | 71570 Oppenweiler | Fon +49 (71 91) 47-0 | Fax +49 (71 91) 47-491000 | shop@murrelektronik.de | shop.murrelektronik.de

| ECLASS-9.0                                                                                                                                                                                                                                                                                                           | 27440108                                                                                                                                                  |
|----------------------------------------------------------------------------------------------------------------------------------------------------------------------------------------------------------------------------------------------------------------------------------------------------------------------|-----------------------------------------------------------------------------------------------------------------------------------------------------------|
| ECLASS-10.1                                                                                                                                                                                                                                                                                                          | 27440111                                                                                                                                                  |
| ECLASS-11.1                                                                                                                                                                                                                                                                                                          | 27440111                                                                                                                                                  |
| ECLASS-12.0                                                                                                                                                                                                                                                                                                          | 27440111                                                                                                                                                  |
| ETIM-5.0                                                                                                                                                                                                                                                                                                             | EC002585                                                                                                                                                  |
| customs tariff number                                                                                                                                                                                                                                                                                                | 85369010                                                                                                                                                  |
| GTIN                                                                                                                                                                                                                                                                                                                 | 4048879055963                                                                                                                                             |
| Packaging unit                                                                                                                                                                                                                                                                                                       | 1                                                                                                                                                         |
| Electrical data   Supply                                                                                                                                                                                                                                                                                             |                                                                                                                                                           |
| Operating voltage DC                                                                                                                                                                                                                                                                                                 | 24 V                                                                                                                                                      |
| Current operating per contact max.                                                                                                                                                                                                                                                                                   | 4 A                                                                                                                                                       |
| Total current max.                                                                                                                                                                                                                                                                                                   | 8 A                                                                                                                                                       |
| Installation                                                                                                                                                                                                                                                                                                         |                                                                                                                                                           |
| Connection cross section max.                                                                                                                                                                                                                                                                                        | 1,5 mm <sup>2</sup>                                                                                                                                       |
| AWG number max.                                                                                                                                                                                                                                                                                                      | 16                                                                                                                                                        |
| Installation   Connection                                                                                                                                                                                                                                                                                            |                                                                                                                                                           |
| Connection                                                                                                                                                                                                                                                                                                           | Spring clamp terminals FK                                                                                                                                 |
| Device protection   Electrical                                                                                                                                                                                                                                                                                       |                                                                                                                                                           |
| Degree of protection (EN IEC 60529)                                                                                                                                                                                                                                                                                  | IP65, IP67                                                                                                                                                |
|                                                                                                                                                                                                                                                                                                                      |                                                                                                                                                           |
| Device protection   Media                                                                                                                                                                                                                                                                                            |                                                                                                                                                           |
| Device protection   Media<br>Flame resistance                                                                                                                                                                                                                                                                        | flame retardant                                                                                                                                           |
|                                                                                                                                                                                                                                                                                                                      | flame retardant                                                                                                                                           |
| Flame resistance                                                                                                                                                                                                                                                                                                     | flame retardant<br>Plastic                                                                                                                                |
| Flame resistance<br>Mechanical data   Material data                                                                                                                                                                                                                                                                  |                                                                                                                                                           |
| Flame resistance<br>Mechanical data   Material data<br>Material housing                                                                                                                                                                                                                                              |                                                                                                                                                           |
| Flame resistance<br>Mechanical data   Material data<br>Material housing<br>Environmental characteristics   Climatic                                                                                                                                                                                                  | Plastic                                                                                                                                                   |
| Flame resistance Mechanical data   Material data Material housing Environmental characteristics   Climatic Operating temperature min.                                                                                                                                                                                | Plastic<br>-20 °C                                                                                                                                         |
| Flame resistance Mechanical data   Material data Material housing Environmental characteristics   Climatic Operating temperature min. Operating temperature max.                                                                                                                                                     | Plastic<br>-20 °C                                                                                                                                         |
| Flame resistance<br>Mechanical data   Material data<br>Material housing<br>Environmental characteristics   Climatic<br>Operating temperature min.<br>Operating temperature max.<br>Connection type 2                                                                                                                 | Plastic<br>-20 °C<br>70 °C                                                                                                                                |
| Flame resistance Mechanical data   Material data Material housing Environmental characteristics   Climatic Operating temperature min. Operating temperature max. Connection type 2 Family construction form                                                                                                          | Plastic<br>-20 °C<br>70 °C<br>Cap                                                                                                                         |
| Flame resistance Mechanical data   Material data Material housing Environmental characteristics   Climatic Operating temperature min. Operating temperature max. Connection type 2 Family construction form No. of poles                                                                                             | Plastic<br>-20 °C<br>-20 °C<br>70 °C<br>                                                                                                                  |
| Flame resistance Mechanical data   Material data Material housing Environmental characteristics   Climatic Operating temperature min. Operating temperature max. Connection type 2 Family construction form No. of poles Family construction form                                                                    | Plastic         -20 °C         -70 °C         Cap         12         M12                                                                                  |
| Flame resistance Mechanical data   Material data Material housing Environmental characteristics   Climatic Operating temperature min. Operating temperature max. Connection type 2 Family construction form No. of poles Family construction form Gender                                                             | Plastic         -20 °C         70 °C         Cap         12         M12         female                                                                    |
| Flame resistance Mechanical data   Material data Material housing Environmental characteristics   Climatic Operating temperature min. Operating temperature max. Connection type 2 Family construction form No. of poles Family construction form Gender Color contact carrier                                       | Plastic Plastic -20 °C -20 °C -70 °C                                                                                                                      |
| Flame resistance Mechanical data   Material data Material housing Environmental characteristics   Climatic Operating temperature min. Operating temperature max. Connection type 2 Family construction form No. of poles Family construction form Gender Color contact carrier Coding No. of poles PIN 1             | Plastic Plastic -20 °C -20 °C -70 °C - Cap 12 M12 female black A                                                                                          |
| Flame resistance Mechanical data   Material data Material housing Environmental characteristics   Climatic Operating temperature min. Operating temperature max. Connection type 2 Family construction form No. of poles Family construction form Gender Color contact carrier Coding No. of poles PIN 1 PIN 2       | Plastic         -20 °C         70 °C         Cap         12         M12         female         black         A         4                                  |
| Flame resistance Mechanical data   Material data Material housing Environmental characteristics   Climatic Operating temperature min. Operating temperature max. Connection type 2 Family construction form No. of poles Family construction form Gender Color contact carrier Coding No. of poles PIN 1 PIN 2 PIN 3 | Plastic         -20 °C         70 °C         Cap         12         M12         female         black         A         4         +         n.c.         - |
| Flame resistance Mechanical data   Material data Material housing Environmental characteristics   Climatic Operating temperature min. Operating temperature max. Connection type 2 Family construction form No. of poles Family construction form Gender Color contact carrier Coding No. of poles PIN 1 PIN 2       | Plastic         -20 °C         70 °C         Cap         12         M12         female         black         A         4         +         n.c.           |