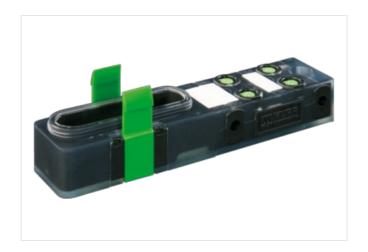

## **EXACT8, 4XM8, 3 POLE BASIC HOUSING, NPN-LED'S**

Without connector cable

4-way, 3-pole Inline face or side mounting for NPN signals 24 V DC

Plastic housings with good resistance against chemicals and oils.

## Illustration

Product may differ from Image

| Commercial data |          |  |
|-----------------|----------|--|
| ECLASS-6.0      | 27279219 |  |
| ECLASS-7.0      | 27279219 |  |
| ECLASS-8.0      | 27279219 |  |
| ECLASS-9.0      | 27440108 |  |