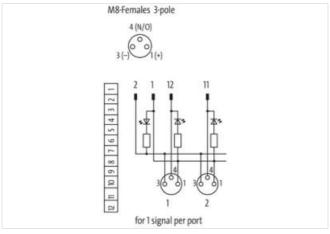

## **EXACT8, 4XM8, 3 POLE BASIC HOUSING, NPN-LED'S**

Without connector cable

4-way, 3-pole Inline face or side mounting for NPN signals 24 V DC

Plastic housings with good resistance against chemicals and oils.

| ETIM-5.0                                 | EC002585                   |
|------------------------------------------|----------------------------|
| customs tariff number                    | 85369010                   |
| GTIN                                     | 4048879056601              |
| Packaging unit                           | 1                          |
| Electrical data   Supply                 |                            |
| Operating voltage DC                     | 24 V                       |
| Current operating per contact max.       | 2 A                        |
| Total current max.                       | 8 A                        |
| Device protection   Electrical           |                            |
| Degree of protection (EN IEC 60529)      | IP65, IP67                 |
| Environmental characteristics   Climatic | c                          |
| Operating temperature min.               | -20 °C                     |
| Operating temperature max.               | 70 °C                      |
| Additional condition temperature range   | depending on cable quality |
| Connection type 2                        |                            |
| Family construction form                 | Сар                        |
| No. of poles                             | 12                         |
| Family construction form                 | M8                         |
| Gender                                   | female                     |
| Color contact carrier                    | black                      |
| Coding                                   | A                          |
| No. of poles                             | 3                          |
| PIN 1                                    | +                          |
| PIN 3                                    | -                          |
| PIN 4                                    | S                          |