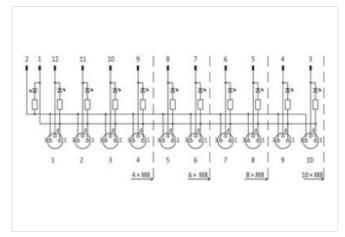

## **EXACT8, 4XM8, 3 POLE BASIC HOUSING, NPN-LED'S**

Without connector cable

4-way, 3-pole Inline face or side mounting for NPN signals 24 V DC

Plastic housings with good resistance against chemicals and oils.

| ETIM-5.0                                 | EC002585                   |
|------------------------------------------|----------------------------|
| customs tariff number                    | 85369010                   |
| GTIN                                     | 4048879056601              |
| Packaging unit                           | 1                          |
| Electrical data   Supply                 |                            |
| Operating voltage DC                     | 24 V                       |
| Current operating per contact max.       | 2 A                        |
| Total current max.                       | 8 A                        |
| Device protection   Electrical           |                            |
| Degree of protection (EN IEC 60529)      | IP65, IP67                 |
| Environmental characteristics   Climatic | c                          |
| Operating temperature min.               | -20 °C                     |
| Operating temperature max.               | 70 °C                      |
| Additional condition temperature range   | depending on cable quality |
| Connection type 2                        |                            |
| Family construction form                 | Сар                        |
| No. of poles                             | 12                         |
| Family construction form                 | M8                         |
| Gender                                   | female                     |
| Color contact carrier                    | black                      |
| Coding                                   | A                          |
| No. of poles                             | 3                          |
| PIN 1                                    | +                          |
| PIN 3                                    | -                          |
| PIN 4                                    | S                          |