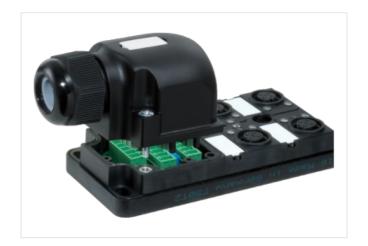

## MVP12, 4XM12, UNIVERSAL

Universal distr.box, pins 1:1 to term.

4-way UNIVERSAL

Spring clamp plug-in terminals

all 5 contacts of the M12 females separately carried on terminals

Replaces identical product (Art.No. 277303)

Separation contact 5 possible by removable plug links

Plastic housings with good resistance against chemicals and oils.

The resistance to aggressive media should be individually tested for your application. Further details on request.