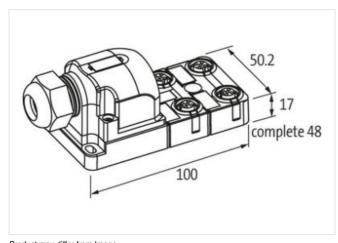

## Illustration

Product may differ from Image

| ECLASS-6.0 | 27279219 |
|------------|----------|

ECLASS-6.1 27279219 ECLASS-7.0 27279219

stay connected

| ECLASS-8.0                                                                                                                                                                    | 27279219                                                                                                                                                                                                       |
|-------------------------------------------------------------------------------------------------------------------------------------------------------------------------------|----------------------------------------------------------------------------------------------------------------------------------------------------------------------------------------------------------------|
| ECLASS-9.0                                                                                                                                                                    | 27440108                                                                                                                                                                                                       |
| ECLASS-10.1                                                                                                                                                                   | 27440111                                                                                                                                                                                                       |
| ECLASS-11.1                                                                                                                                                                   | 27440111                                                                                                                                                                                                       |
| ECLASS-12.0                                                                                                                                                                   | 27440111                                                                                                                                                                                                       |
| ETIM-5.0                                                                                                                                                                      | EC002585                                                                                                                                                                                                       |
| customs tariff number                                                                                                                                                         | 85369010                                                                                                                                                                                                       |
| GTIN                                                                                                                                                                          | 4048879353366                                                                                                                                                                                                  |
| Packaging unit                                                                                                                                                                | 1                                                                                                                                                                                                              |
| Electrical data   Supply                                                                                                                                                      |                                                                                                                                                                                                                |
| Operating voltage AC max.                                                                                                                                                     | 42 V                                                                                                                                                                                                           |
| Operating voltage DC max.                                                                                                                                                     | 42 V                                                                                                                                                                                                           |
| Current operating per contact max.                                                                                                                                            | 4 A                                                                                                                                                                                                            |
| Total current max.                                                                                                                                                            | 8 A                                                                                                                                                                                                            |
| Installation                                                                                                                                                                  |                                                                                                                                                                                                                |
| Connection cross section max.                                                                                                                                                 | 1,5 mm²                                                                                                                                                                                                        |
| AWG number max.                                                                                                                                                               | 16                                                                                                                                                                                                             |
| Installation   Connection                                                                                                                                                     |                                                                                                                                                                                                                |
| Connection                                                                                                                                                                    | Spring clamp terminals FK                                                                                                                                                                                      |
| Device protection   Electrical                                                                                                                                                |                                                                                                                                                                                                                |
|                                                                                                                                                                               |                                                                                                                                                                                                                |
| Degree of protection (EN IEC 60529)                                                                                                                                           | IP65, IP67                                                                                                                                                                                                     |
| Device protection   Media                                                                                                                                                     |                                                                                                                                                                                                                |
| Flame resistance                                                                                                                                                              | flame retardant                                                                                                                                                                                                |
| Mechanical data   Material data                                                                                                                                               |                                                                                                                                                                                                                |
| Material housing                                                                                                                                                              | Plastic                                                                                                                                                                                                        |
| Environmental characteristics   Climati                                                                                                                                       | С                                                                                                                                                                                                              |
| Operating temperature min.                                                                                                                                                    | -20 °C                                                                                                                                                                                                         |
| Operating temperature max.                                                                                                                                                    | 80 °C                                                                                                                                                                                                          |
|                                                                                                                                                                               |                                                                                                                                                                                                                |
| L'onnection type 2                                                                                                                                                            |                                                                                                                                                                                                                |
| Connection type 2                                                                                                                                                             |                                                                                                                                                                                                                |
| Family construction form                                                                                                                                                      | Cap                                                                                                                                                                                                            |
| Family construction form No. of poles                                                                                                                                         | 21                                                                                                                                                                                                             |
| Family construction form  No. of poles  PIN 1                                                                                                                                 | 21<br>Bu 1 Pin 1                                                                                                                                                                                               |
| Family construction form  No. of poles  PIN 1  PIN 2                                                                                                                          | 21 Bu 1 Pin 1 Bu 1 Pin 2                                                                                                                                                                                       |
| Family construction form  No. of poles  PIN 1  PIN 2  PIN 3                                                                                                                   | 21 Bu 1 Pin 1 Bu 1 Pin 2 Bu 1 Pin 3                                                                                                                                                                            |
| Family construction form  No. of poles  PIN 1  PIN 2  PIN 3  PIN 4                                                                                                            | 21 Bu 1 Pin 1 Bu 1 Pin 2 Bu 1 Pin 3 Bu 1 Pin 4                                                                                                                                                                 |
| Family construction form  No. of poles  PIN 1  PIN 2  PIN 3  PIN 4  PIN 5                                                                                                     | 21 Bu 1 Pin 1 Bu 1 Pin 2 Bu 1 Pin 3 Bu 1 Pin 4 Bu 2 Pin 1                                                                                                                                                      |
| Family construction form  No. of poles  PIN 1  PIN 2  PIN 3  PIN 4  PIN 5  PIN 6                                                                                              | 21 Bu 1 Pin 1 Bu 1 Pin 2 Bu 1 Pin 3 Bu 1 Pin 4 Bu 2 Pin 1 Bu 2 Pin 2                                                                                                                                           |
| Family construction form  No. of poles  PIN 1  PIN 2  PIN 3  PIN 4  PIN 5  PIN 6  PIN 7                                                                                       | 21 Bu 1 Pin 1 Bu 1 Pin 2 Bu 1 Pin 3 Bu 1 Pin 4 Bu 2 Pin 1 Bu 2 Pin 2 Bu 2 Pin 3                                                                                                                                |
| Family construction form  No. of poles  PIN 1  PIN 2  PIN 3  PIN 4  PIN 5  PIN 6  PIN 7  PIN 8                                                                                | 21  Bu 1 Pin 1  Bu 1 Pin 2  Bu 1 Pin 3  Bu 1 Pin 4  Bu 2 Pin 1  Bu 2 Pin 2  Bu 2 Pin 3  Bu 2 Pin 4                                                                                                             |
| Family construction form  No. of poles  PIN 1  PIN 2  PIN 3  PIN 4  PIN 5  PIN 6  PIN 7                                                                                       | 21 Bu 1 Pin 1 Bu 1 Pin 2 Bu 1 Pin 3 Bu 1 Pin 4 Bu 2 Pin 1 Bu 2 Pin 2 Bu 2 Pin 3                                                                                                                                |
| Family construction form  No. of poles  PIN 1  PIN 2  PIN 3  PIN 4  PIN 5  PIN 6  PIN 7  PIN 8  PIN 9                                                                         | 21  Bu 1 Pin 1  Bu 1 Pin 2  Bu 1 Pin 3  Bu 1 Pin 4  Bu 2 Pin 1  Bu 2 Pin 2  Bu 2 Pin 3  Bu 2 Pin 3  Bu 2 Pin 4  Bu 3 Pin 1                                                                                     |
| Family construction form  No. of poles  PIN 1  PIN 2  PIN 3  PIN 4  PIN 5  PIN 6  PIN 7  PIN 8  PIN 9  PIN 10                                                                 | 21  Bu 1 Pin 1  Bu 1 Pin 2  Bu 1 Pin 3  Bu 1 Pin 4  Bu 2 Pin 1  Bu 2 Pin 2  Bu 2 Pin 3  Bu 2 Pin 3  Bu 2 Pin 4  Bu 3 Pin 1  Bu 3 Pin 2                                                                         |
| Family construction form  No. of poles  PIN 1  PIN 2  PIN 3  PIN 4  PIN 5  PIN 6  PIN 7  PIN 8  PIN 9  PIN 10  PIN 11                                                         | 21  Bu 1 Pin 1  Bu 1 Pin 2  Bu 1 Pin 3  Bu 1 Pin 4  Bu 2 Pin 1  Bu 2 Pin 2  Bu 2 Pin 3  Bu 2 Pin 4  Bu 3 Pin 1  Bu 3 Pin 2  Bu 3 Pin 2  Bu 3 Pin 3                                                             |
| Family construction form  No. of poles  PIN 1  PIN 2  PIN 3  PIN 4  PIN 5  PIN 6  PIN 7  PIN 8  PIN 9  PIN 10  PIN 11  PIN 12                                                 | 21  Bu 1 Pin 1  Bu 1 Pin 2  Bu 1 Pin 3  Bu 1 Pin 4  Bu 2 Pin 1  Bu 2 Pin 2  Bu 2 Pin 3  Bu 2 Pin 3  Bu 2 Pin 4  Bu 3 Pin 1  Bu 3 Pin 2  Bu 3 Pin 3  Bu 3 Pin 3                                                 |
| Family construction form  No. of poles  PIN 1  PIN 2  PIN 3  PIN 4  PIN 5  PIN 6  PIN 7  PIN 8  PIN 9  PIN 10  PIN 11  PIN 12  PIN 12                                         | 21  Bu 1 Pin 1  Bu 1 Pin 2  Bu 1 Pin 3  Bu 1 Pin 4  Bu 2 Pin 1  Bu 2 Pin 2  Bu 2 Pin 3  Bu 2 Pin 3  Bu 2 Pin 4  Bu 3 Pin 1  Bu 3 Pin 2  Bu 3 Pin 3  Bu 4 Pin 1                                                 |
| Family construction form  No. of poles  PIN 1  PIN 2  PIN 3  PIN 4  PIN 5  PIN 6  PIN 7  PIN 8  PIN 9  PIN 10  PIN 11  PIN 12  PIN 12                                         | 21  Bu 1 Pin 1  Bu 1 Pin 2  Bu 1 Pin 3  Bu 1 Pin 4  Bu 2 Pin 1  Bu 2 Pin 2  Bu 2 Pin 3  Bu 2 Pin 4  Bu 3 Pin 1  Bu 3 Pin 1  Bu 3 Pin 3  Bu 3 Pin 3  Bu 4 Pin 1  Bu 4 Pin 2                                     |
| Family construction form  No. of poles  PIN 1  PIN 2  PIN 3  PIN 4  PIN 5  PIN 6  PIN 7  PIN 8  PIN 9  PIN 10  PIN 11  PIN 12  PIN 12  PIN 13  PIN 14  PIN 15                 | 21 Bu 1 Pin 1 Bu 1 Pin 2 Bu 1 Pin 3 Bu 1 Pin 4 Bu 2 Pin 1 Bu 2 Pin 2 Bu 2 Pin 3 Bu 2 Pin 4 Bu 3 Pin 1 Bu 3 Pin 1 Bu 3 Pin 2 Bu 3 Pin 3 Bu 3 Pin 4 Bu 4 Pin 1 Bu 4 Pin 2 Bu 4 Pin 3                             |
| Family construction form  No. of poles  PIN 1  PIN 2  PIN 3  PIN 4  PIN 5  PIN 6  PIN 7  PIN 8  PIN 9  PIN 10  PIN 11  PIN 12  PIN 13  PIN 14  PIN 15  PIN 15  PIN 16         | 21  Bu 1 Pin 1  Bu 1 Pin 2  Bu 1 Pin 3  Bu 1 Pin 4  Bu 2 Pin 1  Bu 2 Pin 2  Bu 2 Pin 3  Bu 2 Pin 4  Bu 3 Pin 1  Bu 3 Pin 2  Bu 3 Pin 3  Bu 4 Pin 3  Bu 4 Pin 1  Bu 4 Pin 2  Bu 4 Pin 3  Bu 4 Pin 4             |
| Family construction form  No. of poles  PIN 1  PIN 2  PIN 3  PIN 4  PIN 5  PIN 6  PIN 7  PIN 8  PIN 9  PIN 10  PIN 11  PIN 12  PIN 13  PIN 14  PIN 15  PIN 15  PIN 16  PIN 15 | 21  Bu 1 Pin 1  Bu 1 Pin 2  Bu 1 Pin 3  Bu 1 Pin 4  Bu 2 Pin 1  Bu 2 Pin 2  Bu 2 Pin 3  Bu 2 Pin 4  Bu 3 Pin 1  Bu 3 Pin 2  Bu 3 Pin 3  Bu 4 Pin 1  Bu 4 Pin 1  Bu 4 Pin 3  Bu 4 Pin 5                         |
| Family construction form  No. of poles  PIN 1  PIN 2  PIN 3  PIN 4  PIN 5  PIN 6  PIN 7  PIN 8  PIN 9  PIN 10  PIN 11  PIN 12  PIN 13  PIN 14  PIN 15  PIN 16  PIN 17  PIN 18 | 21  Bu 1 Pin 1  Bu 1 Pin 2  Bu 1 Pin 3  Bu 1 Pin 4  Bu 2 Pin 1  Bu 2 Pin 2  Bu 2 Pin 3  Bu 2 Pin 4  Bu 3 Pin 1  Bu 3 Pin 2  Bu 3 Pin 3  Bu 4 Pin 4  Bu 4 Pin 1  Bu 4 Pin 2  Bu 4 Pin 4  Bu 1 Pin 5  Bu 2 Pin 5 |