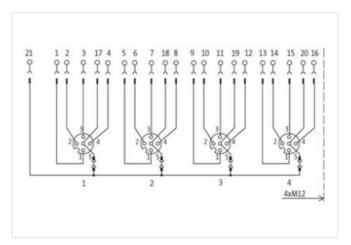

## MVP12, 4XM12, UNIVERSAL

Universal distr.box, pins 1:1 to term.

4-way UNIVERSAL

Spring clamp plug-in terminals

all 5 contacts of the M12 females separately carried on terminals

Replaces identical product (Art.No. 277303)

## Illustration

Product may differ from Image

| ECLASS-6.0 | 27279219 |
|------------|----------|

ECLASS-6.1 27279219 ECLASS-7.0 27279219

stay connected

| ECLASS-8.0                                                                                                                                                                    | 27279219                                                                                                                                                                                                       |
|-------------------------------------------------------------------------------------------------------------------------------------------------------------------------------|----------------------------------------------------------------------------------------------------------------------------------------------------------------------------------------------------------------|
| ECLASS-9.0                                                                                                                                                                    | 27440108                                                                                                                                                                                                       |
| ECLASS-10.1                                                                                                                                                                   | 27440111                                                                                                                                                                                                       |
| ECLASS-11.1                                                                                                                                                                   | 27440111                                                                                                                                                                                                       |
| ECLASS-12.0                                                                                                                                                                   | 27440111                                                                                                                                                                                                       |
| ETIM-5.0                                                                                                                                                                      | EC002585                                                                                                                                                                                                       |
| customs tariff number                                                                                                                                                         | 85369010                                                                                                                                                                                                       |
| GTIN                                                                                                                                                                          | 4048879353366                                                                                                                                                                                                  |
| Packaging unit                                                                                                                                                                | 1                                                                                                                                                                                                              |
| Electrical data   Supply                                                                                                                                                      |                                                                                                                                                                                                                |
| Operating voltage AC max.                                                                                                                                                     | 42 V                                                                                                                                                                                                           |
| Operating voltage DC max.                                                                                                                                                     | 42 V                                                                                                                                                                                                           |
| Current operating per contact max.                                                                                                                                            | 4 A                                                                                                                                                                                                            |
| Total current max.                                                                                                                                                            | 8 A                                                                                                                                                                                                            |
| Installation                                                                                                                                                                  |                                                                                                                                                                                                                |
| Connection cross section max.                                                                                                                                                 | 1,5 mm²                                                                                                                                                                                                        |
| AWG number max.                                                                                                                                                               | 16                                                                                                                                                                                                             |
| Installation   Connection                                                                                                                                                     |                                                                                                                                                                                                                |
| Connection                                                                                                                                                                    | Spring clamp terminals FK                                                                                                                                                                                      |
| Device protection   Electrical                                                                                                                                                |                                                                                                                                                                                                                |
|                                                                                                                                                                               |                                                                                                                                                                                                                |
| Degree of protection (EN IEC 60529)                                                                                                                                           | IP65, IP67                                                                                                                                                                                                     |
| Device protection   Media                                                                                                                                                     |                                                                                                                                                                                                                |
| Flame resistance                                                                                                                                                              | flame retardant                                                                                                                                                                                                |
| Mechanical data   Material data                                                                                                                                               |                                                                                                                                                                                                                |
| Material housing                                                                                                                                                              | Plastic                                                                                                                                                                                                        |
| Environmental characteristics   Climati                                                                                                                                       | С                                                                                                                                                                                                              |
| Operating temperature min.                                                                                                                                                    | -20 °C                                                                                                                                                                                                         |
| Operating temperature max.                                                                                                                                                    | 80 °C                                                                                                                                                                                                          |
|                                                                                                                                                                               |                                                                                                                                                                                                                |
| L'onnection type 2                                                                                                                                                            |                                                                                                                                                                                                                |
| Connection type 2                                                                                                                                                             |                                                                                                                                                                                                                |
| Family construction form                                                                                                                                                      | Cap                                                                                                                                                                                                            |
| Family construction form No. of poles                                                                                                                                         | 21                                                                                                                                                                                                             |
| Family construction form  No. of poles  PIN 1                                                                                                                                 | 21<br>Bu 1 Pin 1                                                                                                                                                                                               |
| Family construction form  No. of poles  PIN 1  PIN 2                                                                                                                          | 21 Bu 1 Pin 1 Bu 1 Pin 2                                                                                                                                                                                       |
| Family construction form  No. of poles  PIN 1  PIN 2  PIN 3                                                                                                                   | 21 Bu 1 Pin 1 Bu 1 Pin 2 Bu 1 Pin 3                                                                                                                                                                            |
| Family construction form  No. of poles  PIN 1  PIN 2  PIN 3  PIN 4                                                                                                            | 21 Bu 1 Pin 1 Bu 1 Pin 2 Bu 1 Pin 3 Bu 1 Pin 4                                                                                                                                                                 |
| Family construction form  No. of poles  PIN 1  PIN 2  PIN 3  PIN 4  PIN 5                                                                                                     | 21 Bu 1 Pin 1 Bu 1 Pin 2 Bu 1 Pin 3 Bu 1 Pin 4 Bu 2 Pin 1                                                                                                                                                      |
| Family construction form  No. of poles  PIN 1  PIN 2  PIN 3  PIN 4  PIN 5  PIN 6                                                                                              | 21 Bu 1 Pin 1 Bu 1 Pin 2 Bu 1 Pin 3 Bu 1 Pin 4 Bu 2 Pin 1 Bu 2 Pin 2                                                                                                                                           |
| Family construction form  No. of poles  PIN 1  PIN 2  PIN 3  PIN 4  PIN 5  PIN 6  PIN 7                                                                                       | 21 Bu 1 Pin 1 Bu 1 Pin 2 Bu 1 Pin 3 Bu 1 Pin 4 Bu 2 Pin 1 Bu 2 Pin 2 Bu 2 Pin 3                                                                                                                                |
| Family construction form  No. of poles  PIN 1  PIN 2  PIN 3  PIN 4  PIN 5  PIN 6  PIN 7  PIN 8                                                                                | 21  Bu 1 Pin 1  Bu 1 Pin 2  Bu 1 Pin 3  Bu 1 Pin 4  Bu 2 Pin 1  Bu 2 Pin 2  Bu 2 Pin 3  Bu 2 Pin 4                                                                                                             |
| Family construction form  No. of poles  PIN 1  PIN 2  PIN 3  PIN 4  PIN 5  PIN 6  PIN 7                                                                                       | 21 Bu 1 Pin 1 Bu 1 Pin 2 Bu 1 Pin 3 Bu 1 Pin 4 Bu 2 Pin 1 Bu 2 Pin 2 Bu 2 Pin 3                                                                                                                                |
| Family construction form  No. of poles  PIN 1  PIN 2  PIN 3  PIN 4  PIN 5  PIN 6  PIN 7  PIN 8  PIN 9                                                                         | 21  Bu 1 Pin 1  Bu 1 Pin 2  Bu 1 Pin 3  Bu 1 Pin 4  Bu 2 Pin 1  Bu 2 Pin 2  Bu 2 Pin 3  Bu 2 Pin 3  Bu 2 Pin 4  Bu 3 Pin 1                                                                                     |
| Family construction form  No. of poles  PIN 1  PIN 2  PIN 3  PIN 4  PIN 5  PIN 6  PIN 7  PIN 8  PIN 9  PIN 10                                                                 | 21  Bu 1 Pin 1  Bu 1 Pin 2  Bu 1 Pin 3  Bu 1 Pin 4  Bu 2 Pin 1  Bu 2 Pin 2  Bu 2 Pin 3  Bu 2 Pin 3  Bu 2 Pin 4  Bu 3 Pin 1  Bu 3 Pin 2                                                                         |
| Family construction form  No. of poles  PIN 1  PIN 2  PIN 3  PIN 4  PIN 5  PIN 6  PIN 7  PIN 8  PIN 9  PIN 10  PIN 11                                                         | 21  Bu 1 Pin 1  Bu 1 Pin 2  Bu 1 Pin 3  Bu 1 Pin 4  Bu 2 Pin 1  Bu 2 Pin 2  Bu 2 Pin 3  Bu 2 Pin 4  Bu 3 Pin 1  Bu 3 Pin 2  Bu 3 Pin 2  Bu 3 Pin 3                                                             |
| Family construction form  No. of poles  PIN 1  PIN 2  PIN 3  PIN 4  PIN 5  PIN 6  PIN 7  PIN 8  PIN 9  PIN 10  PIN 11  PIN 12                                                 | 21  Bu 1 Pin 1  Bu 1 Pin 2  Bu 1 Pin 3  Bu 1 Pin 4  Bu 2 Pin 1  Bu 2 Pin 2  Bu 2 Pin 3  Bu 2 Pin 3  Bu 2 Pin 4  Bu 3 Pin 1  Bu 3 Pin 2  Bu 3 Pin 3  Bu 3 Pin 3                                                 |
| Family construction form  No. of poles  PIN 1  PIN 2  PIN 3  PIN 4  PIN 5  PIN 6  PIN 7  PIN 8  PIN 9  PIN 10  PIN 11  PIN 12  PIN 12                                         | 21  Bu 1 Pin 1  Bu 1 Pin 2  Bu 1 Pin 3  Bu 1 Pin 4  Bu 2 Pin 1  Bu 2 Pin 2  Bu 2 Pin 3  Bu 2 Pin 3  Bu 2 Pin 4  Bu 3 Pin 1  Bu 3 Pin 2  Bu 3 Pin 3  Bu 4 Pin 1                                                 |
| Family construction form  No. of poles  PIN 1  PIN 2  PIN 3  PIN 4  PIN 5  PIN 6  PIN 7  PIN 8  PIN 9  PIN 10  PIN 11  PIN 12  PIN 12                                         | 21  Bu 1 Pin 1  Bu 1 Pin 2  Bu 1 Pin 3  Bu 1 Pin 4  Bu 2 Pin 1  Bu 2 Pin 2  Bu 2 Pin 3  Bu 2 Pin 4  Bu 3 Pin 1  Bu 3 Pin 1  Bu 3 Pin 3  Bu 3 Pin 3  Bu 4 Pin 1  Bu 4 Pin 2                                     |
| Family construction form  No. of poles  PIN 1  PIN 2  PIN 3  PIN 4  PIN 5  PIN 6  PIN 7  PIN 8  PIN 9  PIN 10  PIN 11  PIN 12  PIN 12  PIN 13  PIN 14  PIN 15                 | 21 Bu 1 Pin 1 Bu 1 Pin 2 Bu 1 Pin 3 Bu 1 Pin 4 Bu 2 Pin 1 Bu 2 Pin 2 Bu 2 Pin 3 Bu 2 Pin 4 Bu 3 Pin 1 Bu 3 Pin 1 Bu 3 Pin 2 Bu 3 Pin 3 Bu 3 Pin 4 Bu 4 Pin 1 Bu 4 Pin 2 Bu 4 Pin 3                             |
| Family construction form  No. of poles  PIN 1  PIN 2  PIN 3  PIN 4  PIN 5  PIN 6  PIN 7  PIN 8  PIN 9  PIN 10  PIN 11  PIN 12  PIN 13  PIN 14  PIN 15  PIN 15  PIN 16         | 21  Bu 1 Pin 1  Bu 1 Pin 2  Bu 1 Pin 3  Bu 1 Pin 4  Bu 2 Pin 1  Bu 2 Pin 2  Bu 2 Pin 3  Bu 2 Pin 4  Bu 3 Pin 1  Bu 3 Pin 2  Bu 3 Pin 3  Bu 4 Pin 3  Bu 4 Pin 1  Bu 4 Pin 2  Bu 4 Pin 3  Bu 4 Pin 4             |
| Family construction form  No. of poles  PIN 1  PIN 2  PIN 3  PIN 4  PIN 5  PIN 6  PIN 7  PIN 8  PIN 9  PIN 10  PIN 11  PIN 12  PIN 13  PIN 14  PIN 15  PIN 15  PIN 16  PIN 15 | 21  Bu 1 Pin 1  Bu 1 Pin 2  Bu 1 Pin 3  Bu 1 Pin 4  Bu 2 Pin 1  Bu 2 Pin 2  Bu 2 Pin 3  Bu 2 Pin 4  Bu 3 Pin 1  Bu 3 Pin 2  Bu 3 Pin 3  Bu 4 Pin 1  Bu 4 Pin 1  Bu 4 Pin 3  Bu 4 Pin 5                         |
| Family construction form  No. of poles  PIN 1  PIN 2  PIN 3  PIN 4  PIN 5  PIN 6  PIN 7  PIN 8  PIN 9  PIN 10  PIN 11  PIN 12  PIN 13  PIN 14  PIN 15  PIN 16  PIN 17  PIN 18 | 21  Bu 1 Pin 1  Bu 1 Pin 2  Bu 1 Pin 3  Bu 1 Pin 4  Bu 2 Pin 1  Bu 2 Pin 2  Bu 2 Pin 3  Bu 2 Pin 4  Bu 3 Pin 1  Bu 3 Pin 2  Bu 3 Pin 3  Bu 4 Pin 4  Bu 4 Pin 1  Bu 4 Pin 2  Bu 4 Pin 4  Bu 1 Pin 5  Bu 2 Pin 5 |