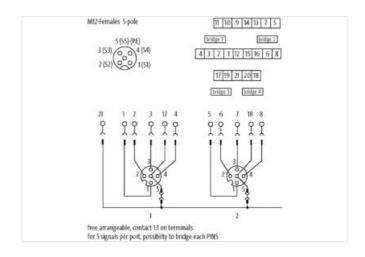

Separation contact 5 possible by removable plug links

Plastic housings with good resistance against chemicals and oils.

The resistance to aggressive media should be individually tested for your application. Further details on request.

## Illustration

Product may differ from Image

| ECLASS-6.0 | 27279219 |
|------------|----------|

ECLASS-6.1 27279219 ECLASS-7.0 27279219

stay connected

| ECLASS-8.0                                                                                                                                                                    | 27279219                                                                                                                                                                                                       |
|-------------------------------------------------------------------------------------------------------------------------------------------------------------------------------|----------------------------------------------------------------------------------------------------------------------------------------------------------------------------------------------------------------|
| ECLASS-9.0                                                                                                                                                                    | 27440108                                                                                                                                                                                                       |
| ECLASS-10.1                                                                                                                                                                   | 27440111                                                                                                                                                                                                       |
| ECLASS-11.1                                                                                                                                                                   | 27440111                                                                                                                                                                                                       |
| ECLASS-12.0                                                                                                                                                                   | 27440111                                                                                                                                                                                                       |
| ETIM-5.0                                                                                                                                                                      | EC002585                                                                                                                                                                                                       |
| customs tariff number                                                                                                                                                         | 85369010                                                                                                                                                                                                       |
| GTIN                                                                                                                                                                          | 4048879353366                                                                                                                                                                                                  |
| Packaging unit                                                                                                                                                                | 1                                                                                                                                                                                                              |
| Electrical data   Supply                                                                                                                                                      |                                                                                                                                                                                                                |
| Operating voltage AC max.                                                                                                                                                     | 42 V                                                                                                                                                                                                           |
| Operating voltage DC max.                                                                                                                                                     | 42 V                                                                                                                                                                                                           |
| Current operating per contact max.                                                                                                                                            | 4 A                                                                                                                                                                                                            |
| Total current max.                                                                                                                                                            | 8 A                                                                                                                                                                                                            |
| Installation                                                                                                                                                                  |                                                                                                                                                                                                                |
| Connection cross section max.                                                                                                                                                 | 1,5 mm²                                                                                                                                                                                                        |
| AWG number max.                                                                                                                                                               | 16                                                                                                                                                                                                             |
| Installation   Connection                                                                                                                                                     |                                                                                                                                                                                                                |
| Connection                                                                                                                                                                    | Spring clamp terminals FK                                                                                                                                                                                      |
| Device protection   Electrical                                                                                                                                                |                                                                                                                                                                                                                |
|                                                                                                                                                                               |                                                                                                                                                                                                                |
| Degree of protection (EN IEC 60529)                                                                                                                                           | IP65, IP67                                                                                                                                                                                                     |
| Device protection   Media                                                                                                                                                     |                                                                                                                                                                                                                |
| Flame resistance                                                                                                                                                              | flame retardant                                                                                                                                                                                                |
| Mechanical data   Material data                                                                                                                                               |                                                                                                                                                                                                                |
| Material housing                                                                                                                                                              | Plastic                                                                                                                                                                                                        |
| Environmental characteristics   Climati                                                                                                                                       | С                                                                                                                                                                                                              |
| Operating temperature min.                                                                                                                                                    | -20 °C                                                                                                                                                                                                         |
| Operating temperature max.                                                                                                                                                    | 80 °C                                                                                                                                                                                                          |
|                                                                                                                                                                               |                                                                                                                                                                                                                |
| L'onnection type 2                                                                                                                                                            |                                                                                                                                                                                                                |
| Connection type 2                                                                                                                                                             |                                                                                                                                                                                                                |
| Family construction form                                                                                                                                                      | Cap                                                                                                                                                                                                            |
| Family construction form No. of poles                                                                                                                                         | 21                                                                                                                                                                                                             |
| Family construction form  No. of poles  PIN 1                                                                                                                                 | 21<br>Bu 1 Pin 1                                                                                                                                                                                               |
| Family construction form  No. of poles  PIN 1  PIN 2                                                                                                                          | 21 Bu 1 Pin 1 Bu 1 Pin 2                                                                                                                                                                                       |
| Family construction form  No. of poles  PIN 1  PIN 2  PIN 3                                                                                                                   | 21 Bu 1 Pin 1 Bu 1 Pin 2 Bu 1 Pin 3                                                                                                                                                                            |
| Family construction form  No. of poles  PIN 1  PIN 2  PIN 3  PIN 4                                                                                                            | 21 Bu 1 Pin 1 Bu 1 Pin 2 Bu 1 Pin 3 Bu 1 Pin 4                                                                                                                                                                 |
| Family construction form  No. of poles  PIN 1  PIN 2  PIN 3  PIN 4  PIN 5                                                                                                     | 21 Bu 1 Pin 1 Bu 1 Pin 2 Bu 1 Pin 3 Bu 1 Pin 4 Bu 2 Pin 1                                                                                                                                                      |
| Family construction form  No. of poles  PIN 1  PIN 2  PIN 3  PIN 4  PIN 5  PIN 6                                                                                              | 21 Bu 1 Pin 1 Bu 1 Pin 2 Bu 1 Pin 3 Bu 1 Pin 4 Bu 2 Pin 1 Bu 2 Pin 2                                                                                                                                           |
| Family construction form  No. of poles  PIN 1  PIN 2  PIN 3  PIN 4  PIN 5  PIN 6  PIN 7                                                                                       | 21 Bu 1 Pin 1 Bu 1 Pin 2 Bu 1 Pin 3 Bu 1 Pin 4 Bu 2 Pin 1 Bu 2 Pin 2 Bu 2 Pin 3                                                                                                                                |
| Family construction form  No. of poles  PIN 1  PIN 2  PIN 3  PIN 4  PIN 5  PIN 6  PIN 7  PIN 8                                                                                | 21  Bu 1 Pin 1  Bu 1 Pin 2  Bu 1 Pin 3  Bu 1 Pin 4  Bu 2 Pin 1  Bu 2 Pin 2  Bu 2 Pin 3  Bu 2 Pin 4                                                                                                             |
| Family construction form  No. of poles  PIN 1  PIN 2  PIN 3  PIN 4  PIN 5  PIN 6  PIN 7                                                                                       | 21 Bu 1 Pin 1 Bu 1 Pin 2 Bu 1 Pin 3 Bu 1 Pin 4 Bu 2 Pin 1 Bu 2 Pin 2 Bu 2 Pin 3                                                                                                                                |
| Family construction form  No. of poles  PIN 1  PIN 2  PIN 3  PIN 4  PIN 5  PIN 6  PIN 7  PIN 8  PIN 9                                                                         | 21  Bu 1 Pin 1  Bu 1 Pin 2  Bu 1 Pin 3  Bu 1 Pin 4  Bu 2 Pin 1  Bu 2 Pin 2  Bu 2 Pin 3  Bu 2 Pin 3  Bu 2 Pin 4  Bu 3 Pin 1                                                                                     |
| Family construction form  No. of poles  PIN 1  PIN 2  PIN 3  PIN 4  PIN 5  PIN 6  PIN 7  PIN 8  PIN 9  PIN 10                                                                 | 21  Bu 1 Pin 1  Bu 1 Pin 2  Bu 1 Pin 3  Bu 1 Pin 4  Bu 2 Pin 1  Bu 2 Pin 2  Bu 2 Pin 3  Bu 2 Pin 3  Bu 2 Pin 4  Bu 3 Pin 1  Bu 3 Pin 2                                                                         |
| Family construction form  No. of poles  PIN 1  PIN 2  PIN 3  PIN 4  PIN 5  PIN 6  PIN 7  PIN 8  PIN 9  PIN 10  PIN 11                                                         | 21  Bu 1 Pin 1  Bu 1 Pin 2  Bu 1 Pin 3  Bu 1 Pin 4  Bu 2 Pin 1  Bu 2 Pin 2  Bu 2 Pin 3  Bu 2 Pin 4  Bu 3 Pin 1  Bu 3 Pin 2  Bu 3 Pin 2  Bu 3 Pin 3                                                             |
| Family construction form  No. of poles  PIN 1  PIN 2  PIN 3  PIN 4  PIN 5  PIN 6  PIN 7  PIN 8  PIN 9  PIN 10  PIN 11  PIN 12                                                 | 21  Bu 1 Pin 1  Bu 1 Pin 2  Bu 1 Pin 3  Bu 1 Pin 4  Bu 2 Pin 1  Bu 2 Pin 2  Bu 2 Pin 3  Bu 2 Pin 3  Bu 2 Pin 4  Bu 3 Pin 1  Bu 3 Pin 2  Bu 3 Pin 3  Bu 3 Pin 3                                                 |
| Family construction form  No. of poles  PIN 1  PIN 2  PIN 3  PIN 4  PIN 5  PIN 6  PIN 7  PIN 8  PIN 9  PIN 10  PIN 11  PIN 12  PIN 12                                         | 21  Bu 1 Pin 1  Bu 1 Pin 2  Bu 1 Pin 3  Bu 1 Pin 4  Bu 2 Pin 1  Bu 2 Pin 2  Bu 2 Pin 3  Bu 2 Pin 3  Bu 2 Pin 4  Bu 3 Pin 1  Bu 3 Pin 2  Bu 3 Pin 3  Bu 4 Pin 1                                                 |
| Family construction form  No. of poles  PIN 1  PIN 2  PIN 3  PIN 4  PIN 5  PIN 6  PIN 7  PIN 8  PIN 9  PIN 10  PIN 11  PIN 12  PIN 12                                         | 21  Bu 1 Pin 1  Bu 1 Pin 2  Bu 1 Pin 3  Bu 1 Pin 4  Bu 2 Pin 1  Bu 2 Pin 2  Bu 2 Pin 3  Bu 2 Pin 4  Bu 3 Pin 1  Bu 3 Pin 1  Bu 3 Pin 3  Bu 3 Pin 3  Bu 4 Pin 1  Bu 4 Pin 2                                     |
| Family construction form  No. of poles  PIN 1  PIN 2  PIN 3  PIN 4  PIN 5  PIN 6  PIN 7  PIN 8  PIN 9  PIN 10  PIN 11  PIN 12  PIN 12  PIN 13  PIN 14  PIN 15                 | 21 Bu 1 Pin 1 Bu 1 Pin 2 Bu 1 Pin 3 Bu 1 Pin 4 Bu 2 Pin 1 Bu 2 Pin 2 Bu 2 Pin 3 Bu 2 Pin 4 Bu 3 Pin 1 Bu 3 Pin 1 Bu 3 Pin 2 Bu 3 Pin 3 Bu 3 Pin 4 Bu 4 Pin 1 Bu 4 Pin 2 Bu 4 Pin 3                             |
| Family construction form  No. of poles  PIN 1  PIN 2  PIN 3  PIN 4  PIN 5  PIN 6  PIN 7  PIN 8  PIN 9  PIN 10  PIN 11  PIN 12  PIN 13  PIN 14  PIN 15  PIN 15  PIN 16         | 21  Bu 1 Pin 1  Bu 1 Pin 2  Bu 1 Pin 3  Bu 1 Pin 4  Bu 2 Pin 1  Bu 2 Pin 2  Bu 2 Pin 3  Bu 2 Pin 4  Bu 3 Pin 1  Bu 3 Pin 2  Bu 3 Pin 3  Bu 4 Pin 3  Bu 4 Pin 1  Bu 4 Pin 2  Bu 4 Pin 3  Bu 4 Pin 4             |
| Family construction form  No. of poles  PIN 1  PIN 2  PIN 3  PIN 4  PIN 5  PIN 6  PIN 7  PIN 8  PIN 9  PIN 10  PIN 11  PIN 12  PIN 13  PIN 14  PIN 15  PIN 15  PIN 16  PIN 15 | 21  Bu 1 Pin 1  Bu 1 Pin 2  Bu 1 Pin 3  Bu 1 Pin 4  Bu 2 Pin 1  Bu 2 Pin 2  Bu 2 Pin 3  Bu 2 Pin 4  Bu 3 Pin 1  Bu 3 Pin 2  Bu 3 Pin 3  Bu 4 Pin 1  Bu 4 Pin 1  Bu 4 Pin 3  Bu 4 Pin 5                         |
| Family construction form  No. of poles  PIN 1  PIN 2  PIN 3  PIN 4  PIN 5  PIN 6  PIN 7  PIN 8  PIN 9  PIN 10  PIN 11  PIN 12  PIN 13  PIN 14  PIN 15  PIN 16  PIN 17  PIN 18 | 21  Bu 1 Pin 1  Bu 1 Pin 2  Bu 1 Pin 3  Bu 1 Pin 4  Bu 2 Pin 1  Bu 2 Pin 2  Bu 2 Pin 3  Bu 2 Pin 4  Bu 3 Pin 1  Bu 3 Pin 2  Bu 3 Pin 3  Bu 4 Pin 4  Bu 4 Pin 1  Bu 4 Pin 2  Bu 4 Pin 4  Bu 1 Pin 5  Bu 2 Pin 5 |

| PIN 21                   | Br 1 - Br 4 |  |
|--------------------------|-------------|--|
| Family construction form | M12         |  |
| Gender                   | female      |  |
| Color contact carrier    | black       |  |
| Coding                   | A           |  |
| No. of poles             | 5           |  |