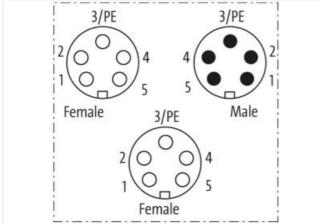

## Mini (7/8) 5 pole Tee, Male (Ext.)/2x Female

Yellow Housing

5-pole T-coupler 7/8" - 7/8", female/male Parallel circuit