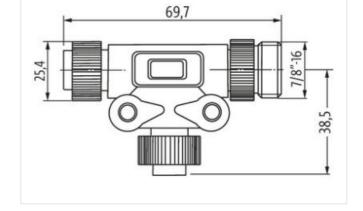

## Mini (7/8) 5 pole Tee, Male (Ext.)/2x Female

Yellow Housing

5-pole T-coupler 7/8" - 7/8", female/male Parallel circuit