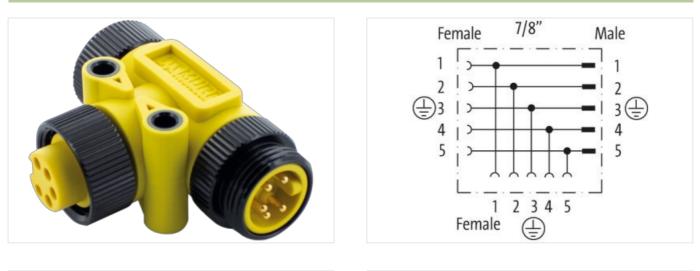

## Mini (7/8) 5 pole Tee, Male (Ext.)/2x Female

Yellow Housing

5-pole T-coupler 7/8" - 7/8", female/male Parallel circuit

## Link to Product

Illustration

Product may differ from Image