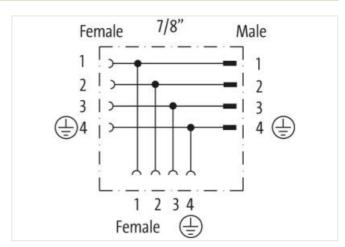

## Mini (7/8) 4 pole Tee, Male (Ext.)/2x Female

Yellow Housing

T-coupler 7/8" - 7/8", female/male 4-pole Parallel circuit