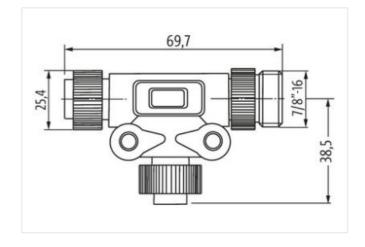

## Mini (7/8) 4 pole Tee, Male (Ext.)/2x Female

Yellow Housing

T-coupler 7/8" - 7/8", female/male 4-pole Parallel circuit

| Mounting set                             | 7/8"                                                                                                                                           |  |
|------------------------------------------|------------------------------------------------------------------------------------------------------------------------------------------------|--|
| Device protection   Electrical           |                                                                                                                                                |  |
| Degree of protection (EN IEC 60529)      | IP67                                                                                                                                           |  |
| Additional condition protection degree   | inserted, screwed                                                                                                                              |  |
| Pollution Degree                         | 3                                                                                                                                              |  |
| Mechanical data                          |                                                                                                                                                |  |
| Contour for corrugated hose              | without                                                                                                                                        |  |
| Mechanical data   Material data          |                                                                                                                                                |  |
| Coating locking                          | eloxiert                                                                                                                                       |  |
| Material housing                         | PVC                                                                                                                                            |  |
| Locking material                         | Aluminium                                                                                                                                      |  |
| Mechanical data   Mounting data          |                                                                                                                                                |  |
| Mounting method                          | Schraubgewinde                                                                                                                                 |  |
| Environmental characteristics   Climatic |                                                                                                                                                |  |
| Operating temperature min.               | -20 °C                                                                                                                                         |  |
| Operating temperature max.               | 105 °C                                                                                                                                         |  |
| Important installation notes             |                                                                                                                                                |  |
| Note on strain relief                    | Protect the connectors by suitable measures from mechanical loads, e.g. by the usage of cable ties.                                            |  |
| Note on bending radius                   | Attention: Observe the permissible bending radii when laying cables, as the IP protection class can be endangered by excessive bending forces. |  |