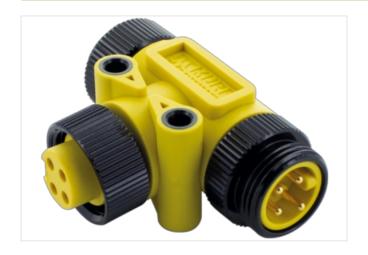

## Mini (7/8) 4 pole Tee, Male (Ext.)/2x Female

Yellow Housing

T-coupler 7/8" - 7/8", female/male 4-pole Parallel circuit

## Illustration

Product may differ from Image

| Commercial data                    |               |  |  |
|------------------------------------|---------------|--|--|
| ECLASS-10.1                        | 27440106      |  |  |
| ECLASS-11.1                        | 27440106      |  |  |
| ECLASS-12.0                        | 27440106      |  |  |
| customs tariff number              | 85366990      |  |  |
| GTIN                               | 4065909016107 |  |  |
| Packaging unit                     | 1             |  |  |
| Electrical data   Supply           |               |  |  |
| Operating voltage AC max.          | 600 V         |  |  |
| Operating voltage DC max.          | 600 V         |  |  |
| Current operating per contact max. | 10 A          |  |  |
| Installation   Connection          |               |  |  |