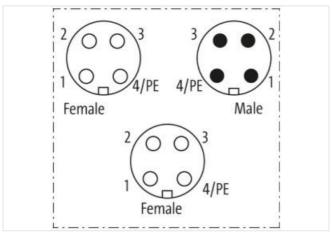

## Mini (7/8) 4 pole Tee, Male (Ext.)/2x Female

Yellow Housing

T-coupler 7/8" - 7/8", female/male 4-pole Parallel circuit