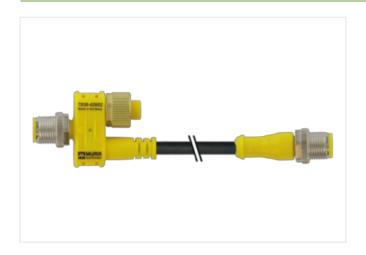

## T-Coupler M12 male/ M12 male w.cable+female A-cod.

4-pol. / 4-pol. + 8-pol.

AIDA conform
T-coupler (Slim Line)
Male straight – female/male straight
M12 – M12, 4-pole
Connection cable 0.2 m
Distribution function (NO)
for emergency-stop button (8-pole)

## Illustration

Product may differ from Image

| Commercial data                          |                                                                                                                                                |
|------------------------------------------|------------------------------------------------------------------------------------------------------------------------------------------------|
| ECLASS-6.0                               | 27279218                                                                                                                                       |
| ECLASS-6.1                               | 27279221                                                                                                                                       |
| ECLASS-7.0                               | 27440104                                                                                                                                       |
| ECLASS-8.0                               | 27440104                                                                                                                                       |
| ECLASS-9.0                               | 27440106                                                                                                                                       |
| ECLASS-10.1                              | 27440106                                                                                                                                       |
| ECLASS-11.1                              | 27440106                                                                                                                                       |
| ECLASS-12.0                              | 27440106                                                                                                                                       |
| ETIM-5.0                                 | EC002062                                                                                                                                       |
| customs tariff number                    | 85444290                                                                                                                                       |
| GTIN                                     | 4048879591300                                                                                                                                  |
| Packaging unit                           | 1                                                                                                                                              |
| Electrical data   Supply                 |                                                                                                                                                |
| Operating voltage AC max.                | 30 V                                                                                                                                           |
| Operating voltage DC max.                | 30 V                                                                                                                                           |
| Environmental characteristics   Climatic |                                                                                                                                                |
| Operating temperature min.               | -25 °C                                                                                                                                         |
| Operating temperature max.               | 85 °C                                                                                                                                          |
| Important installation notes             |                                                                                                                                                |
| Note on strain relief                    | Protect the connectors by suitable measures from mechanical loads, e.g. by the usage of cable ties.                                            |
| Note on bending radius                   | Attention: Observe the permissible bending radii when laying cables, as the IP protection class can be endangered by excessive bending forces. |