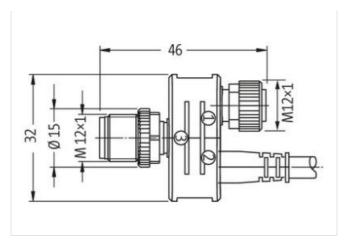

## Illustration

Product may differ from Image

| Commercial data                          |                                                                                                                                                |
|------------------------------------------|------------------------------------------------------------------------------------------------------------------------------------------------|
| ECLASS-6.0                               | 27279218                                                                                                                                       |
| ECLASS-6.1                               | 27279221                                                                                                                                       |
| ECLASS-7.0                               | 27440104                                                                                                                                       |
| ECLASS-8.0                               | 27440104                                                                                                                                       |
| ECLASS-9.0                               | 27440106                                                                                                                                       |
| ECLASS-10.1                              | 27440106                                                                                                                                       |
| ECLASS-11.1                              | 27440106                                                                                                                                       |
| ECLASS-12.0                              | 27440106                                                                                                                                       |
| ETIM-5.0                                 | EC002062                                                                                                                                       |
| customs tariff number                    | 85444290                                                                                                                                       |
| GTIN                                     | 4048879591300                                                                                                                                  |
| Packaging unit                           | 1                                                                                                                                              |
| Electrical data   Supply                 |                                                                                                                                                |
| Operating voltage AC max.                | 30 V                                                                                                                                           |
| Operating voltage DC max.                | 30 V                                                                                                                                           |
| Environmental characteristics   Climatic |                                                                                                                                                |
| Operating temperature min.               | -25 °C                                                                                                                                         |
| Operating temperature max.               | 85 °C                                                                                                                                          |
| Important installation notes             |                                                                                                                                                |
| Note on strain relief                    | Protect the connectors by suitable measures from mechanical loads, e.g. by the usage of cable ties.                                            |
| Note on bending radius                   | Attention: Observe the permissible bending radii when laying cables, as the IP protection class can be endangered by excessive bending forces. |