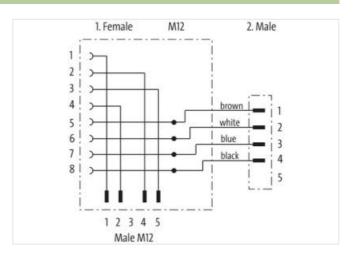

## T-Coupler M12 male/ M12 male w.cable+female A-cod.

4-pol. / 4-pol. + 8-pol.

AIDA conform
T-coupler (Slim Line)
Male straight – female/male straight
M12 – M12, 4-pole
Connection cable 0.2 m
Distribution function (NO)
for emergency-stop button (8-pole)