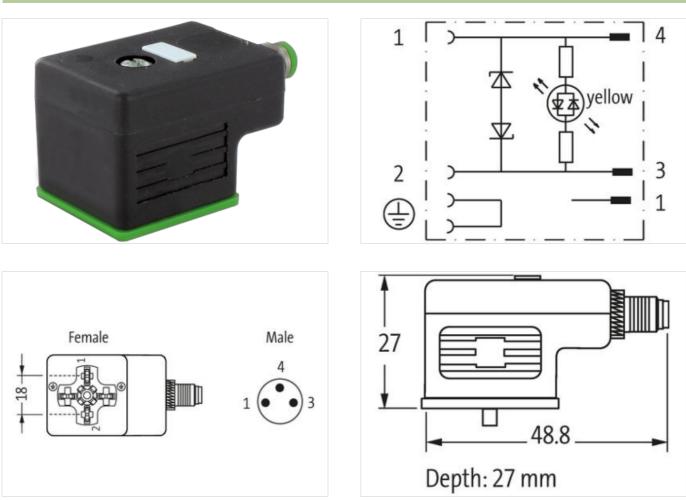

## Adaptor M8 on rear A-cod. / MSUD valve plug A-18mm

LED+Suppression 24 V AC/DC

Form A (18 mm) – M8, connector at the rear 24 V AC ±20% / DC ±25% LED and suppression 3-pole Plastic housings with good resistance against chemicals and oils. The resistance to aggressive media should be individually tested for your application. Further details on request.

Murrelektronik GmbH | Falkenstraße 3 | 71570 Oppenweiler | Fon +49 (71 91) 47-0 | Fax +49 (71 91) 47-491000 | shop@murrelektronik.de | shop.murrelektronik.de

| ECLASS-10.1                              | 27440106                                                                                                                                          |
|------------------------------------------|---------------------------------------------------------------------------------------------------------------------------------------------------|
| ECLASS-11.1                              | 27440106                                                                                                                                          |
| ECLASS-12.0                              | 27440106                                                                                                                                          |
| ETIM-5.0                                 | EC001855                                                                                                                                          |
| customs tariff number                    | 85366990                                                                                                                                          |
| GTIN                                     | 4048879115971                                                                                                                                     |
| Packaging unit                           | 1                                                                                                                                                 |
| Electrical data   Supply                 |                                                                                                                                                   |
| Operating voltage AC                     | 24 V                                                                                                                                              |
| Operating voltage AC min.                | 19,2 V                                                                                                                                            |
| Operating voltage AC max.                | 28,8 V                                                                                                                                            |
| Operating voltage DC                     | 24 V                                                                                                                                              |
| Operating voltage DC min.                | 18 V                                                                                                                                              |
| Operating voltage DC max.                | 30 V                                                                                                                                              |
| Cut-off peak voltage max.                | 55 V                                                                                                                                              |
| Current operating per contact max.       | 4 A                                                                                                                                               |
| Current consumption max.                 | 15 mA                                                                                                                                             |
| Installation   Connection                |                                                                                                                                                   |
| Tightening torque                        | 0,4 Nm                                                                                                                                            |
| Mounting set                             | M3 / M8                                                                                                                                           |
| Installation   Pin assignment            |                                                                                                                                                   |
| No. of poles                             | 2 + PE                                                                                                                                            |
| Device protection   Electrical           |                                                                                                                                                   |
| Degree of protection (EN IEC 60529)      | IP67                                                                                                                                              |
| Additional condition protection degree   | inserted, screwed                                                                                                                                 |
| Rated surge voltage                      | 0,8 kV                                                                                                                                            |
| Environmental characteristics   Climatic |                                                                                                                                                   |
| Operating temperature min.               | -25 °C                                                                                                                                            |
| Operating temperature max.               | 85 °C                                                                                                                                             |
| Important installation notes             |                                                                                                                                                   |
| Note on strain relief                    | Protect the connectors by suitable measures from mechanical loads, e.g. by the usage of cable ties.                                               |
| Note on bending radius                   | Attention: Observe the permissible bending radii when laying cables, as the IP protection class can be<br>endangered by excessive bending forces. |