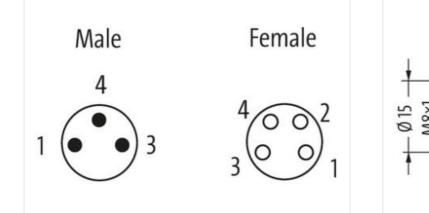

## Adaptor M8 male / M8 female A-cod.

3-pol. / 4-pol., conf. 1,3,4

Adapter Male - female M8 - M8, 3/4-pole