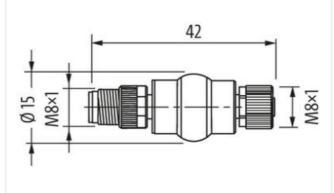

## Side 1 Family construction form M8 Width across flats SW9 Commercial data ECLASS-6.0 27143423 ECLASS-6.1 27260702 27440102 ECLASS-7.0

The information in this Product-PDF has been compiled with the utmost care. Liability for the correctness completeness and topicality of the information is restricted to gross negligence. Version: 2024-05-03