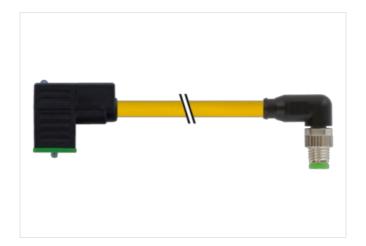

## M8 male 90° A-cod. / MSUD valve plug C-8mm small

PVC 3x0.34 ye UL/CSA 1.5m

**MSUD** 

Plastic housings with good resistance against chemicals and oils.

Form C (8 mm)

Male M8

90°

24 V AC ±20% / DC ±25%

4-pole

Z-Diode + LED

Art-No. 7005 - M8 Lite - (plastic hexagonal screw) on request

Further cable lengths on request.