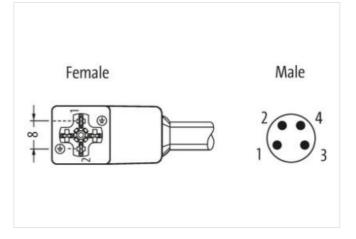

## M8 male 90° A-cod. / MSUD valve plug C-8mm small

PVC 3x0.34 ye UL/CSA 1.5m

**MSUD** 

Plastic housings with good resistance against chemicals and oils.

Form C (8 mm)

Male M8

90°

24 V AC ±20% / DC ±25%

4-pole

Z-Diode + LED

Art-No. 7005 - M8 Lite - (plastic hexagonal screw) on request

Further cable lengths on request.