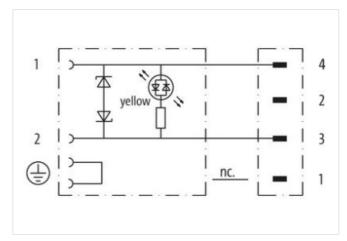

4-pole

Z-Diode + LED

Art-No. 7005 - M8 Lite - (plastic hexagonal screw) on request

Further cable lengths on request.