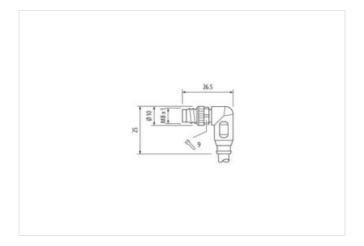

## M8 male 90° A-cod. / MSUD valve plug C-8mm small

PVC 3x0.34 ye UL/CSA 1.5m

**MSUD** 

Plastic housings with good resistance against chemicals and oils.

Form C (8 mm)

Male M8

90°

24 V AC ±20% / DC ±25%