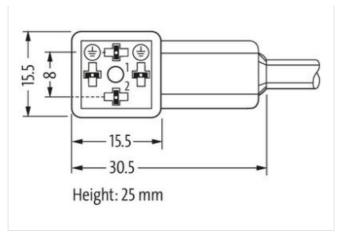

## M8 male 90° A-cod. / MSUD valve plug C-8mm small

PVC 3x0.34 ye UL/CSA 1.5m

**MSUD** 

Plastic housings with good resistance against chemicals and oils.

Form C (8 mm)

Male M8

90°

24 V AC ±20% / DC ±25%

4-pole

Z-Diode + LED

Art-No. 7005 - M8 Lite - (plastic hexagonal screw) on request

Further cable lengths on request.