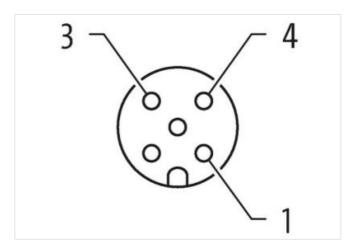

## Illustration

stay connected

Product may differ from Image

| Family construction form M8  Thread M8 x 1  Suitable for corrugated tube (internal Ø) 6,5 mm  No. of poles 3  Width across flats SW9  Side 2  Tightening torque 0,6 Nm  Family construction form M12  Thread M12 x 1  Suitable for corrugated tube (internal Ø) 10 mm  No. of poles 3  Width across flats SW13  Commercial date  ECLASS-6.0 27279218  ECLASS-6.1 27279218  ECLASS-6.1 27279218  ECLASS-7.0 27279218  ECLASS-8.0 27279218  ECLASS-9.0 27060311  ECLASS-1.1 27060311  ECLASS-1.2 27060311  ECLASS-1.3 27060311  ECLASS-1.3 27060311  ECLASS-1.3 27060311  ECLASS-1.4 27060311  ECLASS-1.5 27060311  ECL | Cable length                              | 0,3 m         |
|--------------------------------------------------------------------------------------------------------------------------------------------------------------------------------------------------------------------------------------------------------------------------------------------------------------------------------------------------------------------------------------------------------------------------------------------------------------------------------------------------------------------------------------------------------------------------------------------------------------------------------------------------------------------------------------------------------------------------------------------------------------------------------------------------------------------------------------------------------------------------------------------------------------------------------------------------------------------------------------------------------------------------------------------------------------------------------------------------------------------------------------------------------------------------------------------------------------------------------------------------------------------------------------------------------------------------------------------------------------------------------------------------------------------------------------------------------------------------------------------------------------------------------------------------------------------------------------------------------------------------------------------------------------------------------------------------------------------------------------------------------------------------------------------------------------------------------------------------------------------------------------------------------------------------------------------------------------------------------------------------------------------------------------------------------------------------------------------------------------------------------|-------------------------------------------|---------------|
| Family construction form M8  Thread M8 x 1  Suitable for corrugated tube (internal 0) 6,5 mm  No. of poles 3  Width across flats SW9  Side 2  Tightening torque 0,6 Nm  Family construction form M12  Thread M12 x 1  Suitable for corrugated tube (internal 0) 10 mm  No. of poles 3  Width across flats SW13  Commercial data  ECLASS-6.0 27279218  ECLASS-6.1 27279218  ECLASS-6.1 27279218  ECLASS-7.0 27279218  ECLASS-8.0 27279218  ECLASS-9.0 27060311  ECLASS-1.1 27060311  ECLASS-1.2 27060311  ECLASS-1.3 27060311  ECLASS-1.4 27060311  ECLASS-1.5 27060311  ECL | Side 1                                    |               |
| Thread M8 x 1 suitable for corrugated tube (internal Ø) 6.5 mm  No. of poles 3  Width across flats SW9  Side 2  Tightening torque 0,6 Nm  Family construction form M12  Thread M12 x 1 suitable for corrugated tube (internal Ø) 10 mm  No. of poles 3  Width across flats SW13  Commercial date  ECLASS-6.0 27279218  ECLASS-6.1 27279218  ECLASS-6.1 27279218  ECLASS-9.0 27279218  ECLASS-9.0 27279218  ECLASS-9.0 27279218  ECLASS-9.0 27060311  ECLASS-1.1 27060311  ECLASS-1.1 27060311  ECLASS-1.1 27060311  ECLASS-1.2 27060311  ECLASS-1.3 27060311  ECLASS-1.1 27060311  ECLASS-1.0 EC001855  coustoms tariff number 85444290  GTIN 4048879123761  Packaging unit 1  Electrical data   Supply  Operating voltage DC Min. 18 V                                                                                                                                                                                                                                                                                                                                                                                                                                                                                                                                                                                                                                                                                                                                                                                                                                                                                                                                                                                                                                                                                                                                                                                                                                                                                                                                                                                        | Tightening torque                         | 0,4 Nm        |
| suitable for corrugated tube (internal Ø) 6,5 mm  No. of poles 3  Width across flats SW9  Side 2  Tightening torque 0,6 Nm Family construction form M12  Thread M12 x 1  suitable for corrugated tube (internal Ø) 10 mm  No. of poles 3  Width across flats SW13  Commercial dat  ECLASS-6.0 27279218  ECLASS-6.0 27279218  ECLASS-7.0 27279218  ECLASS-8.0 27279218  ECLASS-9.0 27279218  ECLASS-9.0 27279218  ECLASS-9.0 27060311  ECLASS-10.1 27060311  ECLASS-10.1 27060311  ECLASS-11.1 27060311  ECLASS-12.0 27060311  ECLASS-12.0 27060311  ECLASS-12.0 4048879123761  Packaging unit 1  ELectrical data   Supply Operating voltage DC Min. 18 V                                                                                                                                                                                                                                                                                                                                                                                                                                                                                                                                                                                                                                                                                                                                                                                                                                                                                                                                                                                                                                                                                                                                                                                                                                                                                                                                                                                                                                                                       | Family construction form                  | M8            |
| No. of poles         3           Width across flats         SW9           Side 2           Tightening torque         0.6 Nm           Family construction form         M12           Thread         M12 x 1           suitable for corrugated tube (internal Ø)         10 mm           No. of poles         3           Width across flats         SW13           Commercial data           ECLASS-6.0         27279218           ECLASS-6.1         27279218           ECLASS-6.2         27279218           ECLASS-8.0         27279218           ECLASS-9.0         27060311           ECLASS-9.0         27060311           ECLASS-1.1         27060311           ECLASS-1.2.0         27060311           ECLASS-1.0         27060311           ECLASS-1.0         27060311           ECLASS-1.0         4048879123761           Packaging unit         1           Electrical data   Supply           Operating voltage DC         24 V           Operating voltage DC min.         18 V                                                                                                                                                                                                                                                                                                                                                                                                                                                                                                                                                                                                                                                                                                                                                                                                                                                                                                                                                                                                                                                                                                                                 | Thread                                    | M8 x 1        |
| Side 2                                                                                                                                                                                                                                                                                                                                                                                                                                                                                                                                                                                                                                                                                                                                                                                                                                                                                                                                                                                                                                                                                                                                                                                                                                                                                                                                                                                                                                                                                                                                                                                                                                                                                                                                                                                                                                                                                                                                                                                                                                                                                                                         | suitable for corrugated tube (internal Ø) | 6,5 mm        |
| Side 2           Tightening torque         0,6 Nm           Family construction form         M12           Thread         M12 x 1           suitable for corrugated tube (internal Ø)         10 mm           No. of poles         3           Width across flats         SW13           Commercial data           ECLASS-6.0         27279218           ECLASS-6.1         27279218           ECLASS-7.0         27279218           ECLASS-8.0         27279218           ECLASS-9.0         27060311           ECLASS-10.1         27060311           ECLASS-11.1         27060311           ECLASS-12.0         27060311           ETIM-5.0         EC001855           customs tariff number         85444290           GTIN         4048879123761           Packaging unit         1           Electrical data   Supply           Operating voltage DC         24 V           Operating voltage DC min.         18 V                                                                                                                                                                                                                                                                                                                                                                                                                                                                                                                                                                                                                                                                                                                                                                                                                                                                                                                                                                                                                                                                                                                                                                                                       | No. of poles                              | 3             |
| Tightening torque         0,6 Nm           Family construction form         M12           Thread         M12 x 1           suitable for corrugated tube (internal Ø)         10 mm           No. of poles         3           Width across flats         SW13           Commercial data           ECLASS-6.0           ECLASS-6.1         27279218           ECLASS-6.1         27279218           ECLASS-8.0         27279218           ECLASS-9.0         27060311           ECLASS-9.0         27060311           ECLASS-10.1         27060311           ECLASS-12.0         27060311           ETIM-5.0         ECOM355           customs tariff number         85444290           GTIN         4048879123761           Packaging unit         1           Electrical data   Supply           Operating voltage DC         24 V           Operating voltage DC min.         18 V                                                                                                                                                                                                                                                                                                                                                                                                                                                                                                                                                                                                                                                                                                                                                                                                                                                                                                                                                                                                                                                                                                                                                                                                                                           | Width across flats                        | SW9           |
| Family construction form M12  Thread M12 x 1  suitable for corrugated tube (internal Ø) 10 mm  No. of poles 3  Width across flats SW13  Commercial data  ECLASS-6.0 27279218  ECLASS-6.1 27279218  ECLASS-7.0 27279218  ECLASS-8.0 27279218  ECLASS-9.0 27060311  ECLASS-9.0 27060311  ECLASS-10.1 27060311  ECLASS-11.1 27060311  ECLASS-11.1 27060311  ECLASS-12.0 27060311  ECLASS-12.0 27060311  ECLASS-17.0 EC001855  customs tarriff number 85444290  GTIN 4048879123761  ELectrical data   Supply  Operating voltage DC 24 V  Operating voltage DC 24 V                                                                                                                                                                                                                                                                                                                                                                                                                                                                                                                                                                                                                                                                                                                                                                                                                                                                                                                                                                                                                                                                                                                                                                                                                                                                                                                                                                                                                                                                                                                                                                 | Side 2                                    |               |
| Thread M12 x 1  suitable for corrugated tube (internal Ø) 10 mm  No. of poles 3  Width across flats SW13  Commercial data  ECLASS-6.0 27279218  ECLASS-6.1 27279218  ECLASS-7.0 27279218  ECLASS-8.0 27279218  ECLASS-9.0 27279218  ECLASS-9.0 27060311  ECLASS-9.0 27060311  ECLASS-10.1 27060311  ECLASS-11.1 27060311  ECLASS-11.1 27060311  ECLASS-11.1 27060311  ECLASS-12.0 27060311  ECLASS-12.0 27060311  ECLASS-12.0 27060311  ECLASS-12.0 27060311  ECLASS-12.0 27060311  ECLASS-12.0 27060311  ELEMS-12.0 27060311  E  | Tightening torque                         | 0,6 Nm        |
| suitable for corrugated tube (internal ∅) 10 mm  No. of poles 3  Width across flats SW13  Commercial data  ECLASS-6.0 27279218  ECLASS-6.1 27279218  ECLASS-7.0 27279218  ECLASS-8.0 27279218  ECLASS-8.0 27279218  ECLASS-9.0 27060311  ECLASS-10.1 27060311  ECLASS-11.1 27060311  ECLASS-11.1 27060311  ECLASS-12.0 27060311  ETIM-5.0 EC001855  customs tariff number 85444290  GTIN 4048879123761  Electrical data   Supply  Operating voltage DC                                                                                                                                                                                                                                                                                                                                                                                                                                                                                                                                                                                                                                                                                                                                                                                                                                                                                                                                                                                                                                                                                                                                                                                                                                                                                                                                                                                                                                                                                                                                                                                                                                                                         | Family construction form                  | M12           |
| No. of poles 3 Width across flats SW13  Commercial data  ECLASS-6.0 27279218  ECLASS-6.1 27279218  ECLASS-7.0 27279218  ECLASS-8.0 27279218  ECLASS-9.0 27060311  ECLASS-10.1 27060311  ECLASS-10.1 27060311  ECLASS-11.1 27060311  ECLASS-11.1 27060311  ECLASS-12.0 27060311  ECLASS-17.0 27 | Thread                                    | M12 x 1       |
| Width across flats         SW13           Commercial data         ECLASS-6.0         27279218           ECLASS-6.1         27279218         ECLASS-7.0         27279218           ECLASS-7.0         27279218         ECLASS-8.0         ECLASS-8.0         ECLASS-9.0         ECLASS-9.0         ECLASS-9.0         ECLASS-9.0         ECLASS-10.1         ECLASS-10.1         ECLASS-10.1         ECLASS-11.1         ECLASS-11.1         ECLASS-11.1         ECLASS-12.0         ECLASS-12.0<                                                                                                                                                                                                                                                                                                                                                                                                                                                                                                                                                                                                                                                                                                               | suitable for corrugated tube (internal Ø) | 10 mm         |
| Commercial data           ECLASS-6.0         27279218           ECLASS-6.1         27279218           ECLASS-7.0         27279218           ECLASS-8.0         27279218           ECLASS-9.0         27060311           ECLASS-10.1         27060311           ECLASS-11.1         27060311           ECLASS-12.0         27060311           ETIM-5.0         EC001855           customs tariff number         85444290           GTIN         4048879123761           Packaging unit         1           Electrical data   Supply           Operating voltage DC         24 V           Operating voltage DC min.         18 V                                                                                                                                                                                                                                                                                                                                                                                                                                                                                                                                                                                                                                                                                                                                                                                                                                                                                                                                                                                                                                                                                                                                                                                                                                                                                                                                                                                                                                                                                                | No. of poles                              | 3             |
| ECLASS-6.0 27279218 ECLASS-6.1 27279218 ECLASS-7.0 27279218 ECLASS-8.0 27279218 ECLASS-9.0 27060311 ECLASS-10.1 27060311 ECLASS-11.1 27060311 ECLASS-11.1 27060311 ECLASS-11.0 27060311 ECLASS-11.1 27060311 ECLASS-12.0 27060311 ETIM-5.0 EC001855 customs tariff number 85444290 GTIN 4048879123761  Packaging unit 1  Electrical data   Supply  Operating voltage DC 24 V  Operating voltage DC min. 18 V                                                                                                                                                                                                                                                                                                                                                                                                                                                                                                                                                                                                                                                                                                                                                                                                                                                                                                                                                                                                                                                                                                                                                                                                                                                                                                                                                                                                                                                                                                                                                                                                                                                                                                                   | Width across flats                        | SW13          |
| ECLASS-6.1 27279218  ECLASS-7.0 27279218  ECLASS-8.0 27279218  ECLASS-9.0 27060311  ECLASS-10.1 27060311  ECLASS-11.1 27060311  ECLASS-11.1 27060311  ECLASS-12.0 27060311  ETIM-5.0 EC001855  customs tariff number 85444290  GTIN 4048879123761  Packaging unit 1  Electrical data   Supply  Operating voltage DC                                                                                                                                                                                                                                                                                                                                                                                                                                                                                                                                                                                                                                                                                                                                                                                                                                                                                                                                                                                                                                                                                                                                                                                                                                                                                                                                                                                                                                                                                                                                                                                                                                                                                                                                                                                                            | Commercial data                           |               |
| ECLASS-7.0 27279218  ECLASS-8.0 27279218  ECLASS-9.0 27060311  ECLASS-10.1 27060311  ECLASS-11.1 27060311  ECLASS-12.0 27060311  ETIM-5.0 EC001855  customs tariff number 85444290  GTIN 4048879123761  Packaging unit 1  Electrical data   Supply  Operating voltage DC                                                                                                                                                                                                                                                                                                                                                                                                                                                                                                                                                                                                                                                                                                                                                                                                                                                                                                                                                                                                                                                                                                                                                                                                                                                                                                                                                                                                                                                                                                                                                                                                                                                                                                                                                                                                                                                       | ECLASS-6.0                                | 27279218      |
| ECLASS-8.0 27279218  ECLASS-9.0 27060311  ECLASS-10.1 27060311  ECLASS-11.1 27060311  ECLASS-12.0 27060311  ETIM-5.0 EC001855  customs tariff number 85444290  GTIN 4048879123761  Packaging unit 1  Electrical data   Supply  Operating voltage DC 24 V  Operating voltage DC min. 18 V                                                                                                                                                                                                                                                                                                                                                                                                                                                                                                                                                                                                                                                                                                                                                                                                                                                                                                                                                                                                                                                                                                                                                                                                                                                                                                                                                                                                                                                                                                                                                                                                                                                                                                                                                                                                                                       | ECLASS-6.1                                | 27279218      |
| ECLASS-9.0 27060311  ECLASS-10.1 27060311  ECLASS-11.1 27060311  ECLASS-12.0 27060311  ETIM-5.0 EC001855  customs tariff number 85444290  GTIN 4048879123761  Packaging unit 1  Electrical data   Supply  Operating voltage DC 24 V  Operating voltage DC min. 18 V                                                                                                                                                                                                                                                                                                                                                                                                                                                                                                                                                                                                                                                                                                                                                                                                                                                                                                                                                                                                                                                                                                                                                                                                                                                                                                                                                                                                                                                                                                                                                                                                                                                                                                                                                                                                                                                            | ECLASS-7.0                                | 27279218      |
| ECLASS-10.1 27060311  ECLASS-11.1 27060311  ECLASS-12.0 27060311  ETIM-5.0 EC001855 customs tariff number 85444290  GTIN 4048879123761  Packaging unit 1  Electrical data   Supply  Operating voltage DC 24 V  Operating voltage DC min. 18 V                                                                                                                                                                                                                                                                                                                                                                                                                                                                                                                                                                                                                                                                                                                                                                                                                                                                                                                                                                                                                                                                                                                                                                                                                                                                                                                                                                                                                                                                                                                                                                                                                                                                                                                                                                                                                                                                                  | ECLASS-8.0                                | 27279218      |
| ECLASS-11.1 27060311  ECLASS-12.0 27060311  ETIM-5.0 EC001855  customs tariff number 85444290  GTIN 4048879123761  Packaging unit 1  Electrical data   Supply  Operating voltage DC 24 V  Operating voltage DC min. 18 V                                                                                                                                                                                                                                                                                                                                                                                                                                                                                                                                                                                                                                                                                                                                                                                                                                                                                                                                                                                                                                                                                                                                                                                                                                                                                                                                                                                                                                                                                                                                                                                                                                                                                                                                                                                                                                                                                                       | ECLASS-9.0                                | 27060311      |
| ECLASS-12.0 27060311  ETIM-5.0 EC001855  customs tariff number 85444290  GTIN 4048879123761  Packaging unit 1  Electrical data   Supply  Operating voltage DC 24 V  Operating voltage DC min. 18 V                                                                                                                                                                                                                                                                                                                                                                                                                                                                                                                                                                                                                                                                                                                                                                                                                                                                                                                                                                                                                                                                                                                                                                                                                                                                                                                                                                                                                                                                                                                                                                                                                                                                                                                                                                                                                                                                                                                             | ECLASS-10.1                               |               |
| ETIM-5.0 EC001855  customs tariff number 85444290  GTIN 4048879123761  Packaging unit 1  Electrical data   Supply  Operating voltage DC 24 V  Operating voltage DC min. 18 V                                                                                                                                                                                                                                                                                                                                                                                                                                                                                                                                                                                                                                                                                                                                                                                                                                                                                                                                                                                                                                                                                                                                                                                                                                                                                                                                                                                                                                                                                                                                                                                                                                                                                                                                                                                                                                                                                                                                                   | ECLASS-11.1                               | 27060311      |
| customs tariff number 85444290 GTIN 4048879123761  Packaging unit 1  Electrical data   Supply Operating voltage DC 24 V Operating voltage DC min. 18 V                                                                                                                                                                                                                                                                                                                                                                                                                                                                                                                                                                                                                                                                                                                                                                                                                                                                                                                                                                                                                                                                                                                                                                                                                                                                                                                                                                                                                                                                                                                                                                                                                                                                                                                                                                                                                                                                                                                                                                         | ECLASS-12.0                               |               |
| GTIN 4048879123761  Packaging unit 1  Electrical data   Supply  Operating voltage DC 24 V  Operating voltage DC min. 18 V                                                                                                                                                                                                                                                                                                                                                                                                                                                                                                                                                                                                                                                                                                                                                                                                                                                                                                                                                                                                                                                                                                                                                                                                                                                                                                                                                                                                                                                                                                                                                                                                                                                                                                                                                                                                                                                                                                                                                                                                      | ETIM-5.0                                  | EC001855      |
| Packaging unit 1  Electrical data   Supply  Operating voltage DC 24 V  Operating voltage DC min. 18 V                                                                                                                                                                                                                                                                                                                                                                                                                                                                                                                                                                                                                                                                                                                                                                                                                                                                                                                                                                                                                                                                                                                                                                                                                                                                                                                                                                                                                                                                                                                                                                                                                                                                                                                                                                                                                                                                                                                                                                                                                          | customs tariff number                     | 85444290      |
| Electrical data   Supply  Operating voltage DC 24 V  Operating voltage DC min. 18 V                                                                                                                                                                                                                                                                                                                                                                                                                                                                                                                                                                                                                                                                                                                                                                                                                                                                                                                                                                                                                                                                                                                                                                                                                                                                                                                                                                                                                                                                                                                                                                                                                                                                                                                                                                                                                                                                                                                                                                                                                                            | GTIN                                      | 4048879123761 |
| Operating voltage DC 24 V Operating voltage DC min. 18 V                                                                                                                                                                                                                                                                                                                                                                                                                                                                                                                                                                                                                                                                                                                                                                                                                                                                                                                                                                                                                                                                                                                                                                                                                                                                                                                                                                                                                                                                                                                                                                                                                                                                                                                                                                                                                                                                                                                                                                                                                                                                       | Packaging unit                            | 1             |
| Operating voltage DC min. 18 V                                                                                                                                                                                                                                                                                                                                                                                                                                                                                                                                                                                                                                                                                                                                                                                                                                                                                                                                                                                                                                                                                                                                                                                                                                                                                                                                                                                                                                                                                                                                                                                                                                                                                                                                                                                                                                                                                                                                                                                                                                                                                                 | Electrical data   Supply                  |               |
|                                                                                                                                                                                                                                                                                                                                                                                                                                                                                                                                                                                                                                                                                                                                                                                                                                                                                                                                                                                                                                                                                                                                                                                                                                                                                                                                                                                                                                                                                                                                                                                                                                                                                                                                                                                                                                                                                                                                                                                                                                                                                                                                | Operating voltage DC                      | 24 V          |
| Operating voltage DC max. 30 V                                                                                                                                                                                                                                                                                                                                                                                                                                                                                                                                                                                                                                                                                                                                                                                                                                                                                                                                                                                                                                                                                                                                                                                                                                                                                                                                                                                                                                                                                                                                                                                                                                                                                                                                                                                                                                                                                                                                                                                                                                                                                                 | Operating voltage DC min.                 | 18 V          |
|                                                                                                                                                                                                                                                                                                                                                                                                                                                                                                                                                                                                                                                                                                                                                                                                                                                                                                                                                                                                                                                                                                                                                                                                                                                                                                                                                                                                                                                                                                                                                                                                                                                                                                                                                                                                                                                                                                                                                                                                                                                                                                                                | Operating voltage DC max.                 | 30 V          |