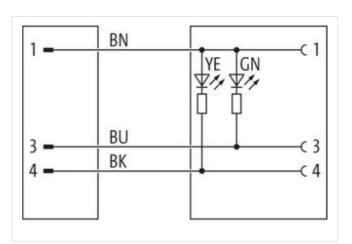

## Illustration

stay connected

Product may differ from Image

| Family construction form M8  Thread M8 x 1  Suitable for corrugated tube (internal Ø) 6,5 mm  No. of poles 3  Width across flats SW9  Side 2  Tightening torque 0,6 Nm  Family construction form M12  Thread M12 x 1  Suitable for corrugated tube (internal Ø) 10 mm  No. of poles 3  Width across flats SW13  Commercial date  ECLASS-6.0 27279218  ECLASS-6.1 27279218  ECLASS-6.1 27279218  ECLASS-7.0 27279218  ECLASS-8.0 27279218  ECLASS-9.0 27060311  ECLASS-1.1 27060311  ECLASS-1.2 27060311  ECLASS-1.3 27060311  ECLASS-1.3 27060311  ECLASS-1.3 27060311  ECLASS-1.4 27060311  ECLASS-1.5 27060311  ECL | Cable length                              | 0,3 m         |
|--------------------------------------------------------------------------------------------------------------------------------------------------------------------------------------------------------------------------------------------------------------------------------------------------------------------------------------------------------------------------------------------------------------------------------------------------------------------------------------------------------------------------------------------------------------------------------------------------------------------------------------------------------------------------------------------------------------------------------------------------------------------------------------------------------------------------------------------------------------------------------------------------------------------------------------------------------------------------------------------------------------------------------------------------------------------------------------------------------------------------------------------------------------------------------------------------------------------------------------------------------------------------------------------------------------------------------------------------------------------------------------------------------------------------------------------------------------------------------------------------------------------------------------------------------------------------------------------------------------------------------------------------------------------------------------------------------------------------------------------------------------------------------------------------------------------------------------------------------------------------------------------------------------------------------------------------------------------------------------------------------------------------------------------------------------------------------------------------------------------------------|-------------------------------------------|---------------|
| Family construction form M8  Thread M8 x 1  Suitable for corrugated tube (internal 0) 6,5 mm  No. of poles 3  Width across flats SW9  Side 2  Tightening torque 0,6 Nm  Family construction form M12  Thread M12 x 1  Suitable for corrugated tube (internal 0) 10 mm  No. of poles 3  Width across flats SW13  Commercial data  ECLASS-6.0 27279218  ECLASS-6.1 27279218  ECLASS-6.1 27279218  ECLASS-7.0 27279218  ECLASS-8.0 27279218  ECLASS-9.0 27060311  ECLASS-1.1 27060311  ECLASS-1.2 27060311  ECLASS-1.3 27060311  ECLASS-1.4 27060311  ECLASS-1.5 27060311  ECL | Side 1                                    |               |
| Thread M8 x 1 suitable for corrugated tube (internal Ø) 6.5 mm  No. of poles 3  Width across flats SW9  Side 2  Tightening torque 0,6 Nm  Family construction form M12  Thread M12 x 1 suitable for corrugated tube (internal Ø) 10 mm  No. of poles 3  Width across flats SW13  Commercial date  ECLASS-6.0 27279218  ECLASS-6.1 27279218  ECLASS-6.1 27279218  ECLASS-9.0 27279218  ECLASS-9.0 27279218  ECLASS-9.0 27279218  ECLASS-9.0 27060311  ECLASS-1.1 27060311  ECLASS-1.1 27060311  ECLASS-1.1 27060311  ECLASS-1.2 27060311  ECLASS-1.3 27060311  ECLASS-1.1 27060311  ECLASS-1.0 EC001855  coustoms tariff number 85444290  GTIN 4048879123761  Packaging unit 1  Electrical data   Supply  Operating voltage DC Min. 18 V                                                                                                                                                                                                                                                                                                                                                                                                                                                                                                                                                                                                                                                                                                                                                                                                                                                                                                                                                                                                                                                                                                                                                                                                                                                                                                                                                                                        | Tightening torque                         | 0,4 Nm        |
| suitable for corrugated tube (internal Ø) 6,5 mm  No. of poles 3  Width across flats SW9  Side 2  Tightening torque 0,6 Nm Family construction form M12  Thread M12 x 1  suitable for corrugated tube (internal Ø) 10 mm  No. of poles 3  Width across flats SW13  Commercial dat  ECLASS-6.0 27279218  ECLASS-6.0 27279218  ECLASS-7.0 27279218  ECLASS-8.0 27279218  ECLASS-9.0 27279218  ECLASS-9.0 27279218  ECLASS-9.0 27060311  ECLASS-10.1 27060311  ECLASS-10.1 27060311  ECLASS-11.1 27060311  ECLASS-12.0 27060311  ECLASS-12.0 27060311  ECLASS-12.0 4048879123761  Packaging unit 1  ELectrical data   Supply Operating voltage DC Min. 18 V                                                                                                                                                                                                                                                                                                                                                                                                                                                                                                                                                                                                                                                                                                                                                                                                                                                                                                                                                                                                                                                                                                                                                                                                                                                                                                                                                                                                                                                                       | Family construction form                  | M8            |
| No. of poles         3           Width across flats         SW9           Side 2           Tightening torque         0.6 Nm           Family construction form         M12           Thread         M12 x 1           suitable for corrugated tube (internal Ø)         10 mm           No. of poles         3           Width across flats         SW13           Commercial data           ECLASS-6.0         27279218           ECLASS-6.1         27279218           ECLASS-6.2         27279218           ECLASS-8.0         27279218           ECLASS-9.0         27060311           ECLASS-9.0         27060311           ECLASS-1.1         27060311           ECLASS-1.2.0         27060311           ECLASS-1.0         27060311           ECLASS-1.0         27060311           ECLASS-1.0         4048879123761           Packaging unit         1           Electrical data   Supply           Operating voltage DC         24 V           Operating voltage DC min.         18 V                                                                                                                                                                                                                                                                                                                                                                                                                                                                                                                                                                                                                                                                                                                                                                                                                                                                                                                                                                                                                                                                                                                                 | Thread                                    | M8 x 1        |
| Side 2                                                                                                                                                                                                                                                                                                                                                                                                                                                                                                                                                                                                                                                                                                                                                                                                                                                                                                                                                                                                                                                                                                                                                                                                                                                                                                                                                                                                                                                                                                                                                                                                                                                                                                                                                                                                                                                                                                                                                                                                                                                                                                                         | suitable for corrugated tube (internal Ø) | 6,5 mm        |
| Side 2           Tightening torque         0,6 Nm           Family construction form         M12           Thread         M12 x 1           suitable for corrugated tube (internal Ø)         10 mm           No. of poles         3           Width across flats         SW13           Commercial data           ECLASS-6.0         27279218           ECLASS-6.1         27279218           ECLASS-7.0         27279218           ECLASS-8.0         27279218           ECLASS-9.0         27060311           ECLASS-10.1         27060311           ECLASS-11.1         27060311           ECLASS-12.0         27060311           ETIM-5.0         EC001855           customs tariff number         85444290           GTIN         4048879123761           Packaging unit         1           Electrical data   Supply           Operating voltage DC         24 V           Operating voltage DC min.         18 V                                                                                                                                                                                                                                                                                                                                                                                                                                                                                                                                                                                                                                                                                                                                                                                                                                                                                                                                                                                                                                                                                                                                                                                                       | No. of poles                              | 3             |
| Tightening torque         0,6 Nm           Family construction form         M12           Thread         M12 x 1           suitable for corrugated tube (internal Ø)         10 mm           No. of poles         3           Width across flats         SW13           Commercial data           ECLASS-6.0           ECLASS-6.1         27279218           ECLASS-6.1         27279218           ECLASS-8.0         27279218           ECLASS-9.0         27060311           ECLASS-9.0         27060311           ECLASS-10.1         27060311           ECLASS-12.0         27060311           ETIM-5.0         ECOM355           customs tariff number         85444290           GTIN         4048879123761           Packaging unit         1           Electrical data   Supply           Operating voltage DC         24 V           Operating voltage DC min.         18 V                                                                                                                                                                                                                                                                                                                                                                                                                                                                                                                                                                                                                                                                                                                                                                                                                                                                                                                                                                                                                                                                                                                                                                                                                                           | Width across flats                        | SW9           |
| Family construction form M12  Thread M12 x 1  suitable for corrugated tube (internal Ø) 10 mm  No. of poles 3  Width across flats SW13  Commercial data  ECLASS-6.0 27279218  ECLASS-6.1 27279218  ECLASS-7.0 27279218  ECLASS-8.0 27279218  ECLASS-9.0 27060311  ECLASS-9.0 27060311  ECLASS-10.1 27060311  ECLASS-11.1 27060311  ECLASS-11.1 27060311  ECLASS-12.0 27060311  ECLASS-12.0 27060311  ECLASS-17.0 EC001855  customs tarriff number 85444290  GTIN 4048879123761  ELectrical data   Supply  Operating voltage DC 24 V  Operating voltage DC 24 V                                                                                                                                                                                                                                                                                                                                                                                                                                                                                                                                                                                                                                                                                                                                                                                                                                                                                                                                                                                                                                                                                                                                                                                                                                                                                                                                                                                                                                                                                                                                                                 | Side 2                                    |               |
| Thread M12 x 1  suitable for corrugated tube (internal Ø) 10 mm  No. of poles 3  Width across flats SW13  Commercial data  ECLASS-6.0 27279218  ECLASS-6.1 27279218  ECLASS-7.0 27279218  ECLASS-8.0 27279218  ECLASS-9.0 27279218  ECLASS-9.0 27060311  ECLASS-9.0 27060311  ECLASS-10.1 27060311  ECLASS-11.1 27060311  ECLASS-11.1 27060311  ECLASS-11.1 27060311  ECLASS-12.0 27060311  ECLASS-12.0 27060311  ECLASS-12.0 27060311  ECLASS-12.0 27060311  ECLASS-12.0 27060311  ECLASS-12.0 27060311  ELEMS-12.0 27060311  E  | Tightening torque                         | 0,6 Nm        |
| suitable for corrugated tube (internal ∅) 10 mm  No. of poles 3  Width across flats SW13  Commercial data  ECLASS-6.0 27279218  ECLASS-6.1 27279218  ECLASS-7.0 27279218  ECLASS-8.0 27279218  ECLASS-8.0 27279218  ECLASS-9.0 27060311  ECLASS-10.1 27060311  ECLASS-11.1 27060311  ECLASS-11.1 27060311  ECLASS-12.0 27060311  ETIM-5.0 EC001855  customs tariff number 85444290  GTIN 4048879123761  Electrical data   Supply  Operating voltage DC                                                                                                                                                                                                                                                                                                                                                                                                                                                                                                                                                                                                                                                                                                                                                                                                                                                                                                                                                                                                                                                                                                                                                                                                                                                                                                                                                                                                                                                                                                                                                                                                                                                                         | Family construction form                  | M12           |
| No. of poles 3 Width across flats SW13  Commercial data  ECLASS-6.0 27279218  ECLASS-6.1 27279218  ECLASS-7.0 27279218  ECLASS-8.0 27279218  ECLASS-9.0 27060311  ECLASS-10.1 27060311  ECLASS-10.1 27060311  ECLASS-11.1 27060311  ECLASS-11.1 27060311  ECLASS-12.0 27060311  ECLASS-17.0 27 | Thread                                    | M12 x 1       |
| Width across flats         SW13           Commercial data         ECLASS-6.0         27279218           ECLASS-6.1         27279218         ECLASS-7.0         27279218           ECLASS-7.0         27279218         ECLASS-8.0         ECLASS-8.0         ECLASS-9.0         ECLASS-9.0         ECLASS-9.0         ECLASS-9.0         ECLASS-10.1         ECLASS-10.1         ECLASS-10.1         ECLASS-11.1         ECLASS-11.1         ECLASS-11.1         ECLASS-12.0         ECLASS-12.0<                                                                                                                                                                                                                                                                                                                                                                                                                                                                                                                                                                                                                                                                                                               | suitable for corrugated tube (internal Ø) | 10 mm         |
| Commercial data           ECLASS-6.0         27279218           ECLASS-6.1         27279218           ECLASS-7.0         27279218           ECLASS-8.0         27279218           ECLASS-9.0         27060311           ECLASS-10.1         27060311           ECLASS-11.1         27060311           ECLASS-12.0         27060311           ETIM-5.0         EC001855           customs tariff number         85444290           GTIN         4048879123761           Packaging unit         1           Electrical data   Supply           Operating voltage DC         24 V           Operating voltage DC min.         18 V                                                                                                                                                                                                                                                                                                                                                                                                                                                                                                                                                                                                                                                                                                                                                                                                                                                                                                                                                                                                                                                                                                                                                                                                                                                                                                                                                                                                                                                                                                | No. of poles                              | 3             |
| ECLASS-6.0 27279218 ECLASS-6.1 27279218 ECLASS-7.0 27279218 ECLASS-8.0 27279218 ECLASS-9.0 27060311 ECLASS-10.1 27060311 ECLASS-11.1 27060311 ECLASS-11.1 27060311 ECLASS-11.0 27060311 ECLASS-11.1 27060311 ECLASS-12.0 27060311 ETIM-5.0 EC001855 customs tariff number 85444290 GTIN 4048879123761  Packaging unit 1  Electrical data   Supply  Operating voltage DC 24 V  Operating voltage DC min. 18 V                                                                                                                                                                                                                                                                                                                                                                                                                                                                                                                                                                                                                                                                                                                                                                                                                                                                                                                                                                                                                                                                                                                                                                                                                                                                                                                                                                                                                                                                                                                                                                                                                                                                                                                   | Width across flats                        | SW13          |
| ECLASS-6.1 27279218  ECLASS-7.0 27279218  ECLASS-8.0 27279218  ECLASS-9.0 27060311  ECLASS-10.1 27060311  ECLASS-11.1 27060311  ECLASS-11.1 27060311  ECLASS-12.0 27060311  ETIM-5.0 EC001855  customs tariff number 85444290  GTIN 4048879123761  Packaging unit 1  Electrical data   Supply  Operating voltage DC                                                                                                                                                                                                                                                                                                                                                                                                                                                                                                                                                                                                                                                                                                                                                                                                                                                                                                                                                                                                                                                                                                                                                                                                                                                                                                                                                                                                                                                                                                                                                                                                                                                                                                                                                                                                            | Commercial data                           |               |
| ECLASS-7.0 27279218  ECLASS-8.0 27279218  ECLASS-9.0 27060311  ECLASS-10.1 27060311  ECLASS-11.1 27060311  ECLASS-12.0 27060311  ETIM-5.0 EC001855  customs tariff number 85444290  GTIN 4048879123761  Packaging unit 1  Electrical data   Supply  Operating voltage DC                                                                                                                                                                                                                                                                                                                                                                                                                                                                                                                                                                                                                                                                                                                                                                                                                                                                                                                                                                                                                                                                                                                                                                                                                                                                                                                                                                                                                                                                                                                                                                                                                                                                                                                                                                                                                                                       | ECLASS-6.0                                | 27279218      |
| ECLASS-8.0 27279218  ECLASS-9.0 27060311  ECLASS-10.1 27060311  ECLASS-11.1 27060311  ECLASS-12.0 27060311  ETIM-5.0 EC001855  customs tariff number 85444290  GTIN 4048879123761  Packaging unit 1  Electrical data   Supply  Operating voltage DC 24 V  Operating voltage DC min. 18 V                                                                                                                                                                                                                                                                                                                                                                                                                                                                                                                                                                                                                                                                                                                                                                                                                                                                                                                                                                                                                                                                                                                                                                                                                                                                                                                                                                                                                                                                                                                                                                                                                                                                                                                                                                                                                                       | ECLASS-6.1                                | 27279218      |
| ECLASS-9.0 27060311  ECLASS-10.1 27060311  ECLASS-11.1 27060311  ECLASS-12.0 27060311  ETIM-5.0 EC001855  customs tariff number 85444290  GTIN 4048879123761  Packaging unit 1  Electrical data   Supply  Operating voltage DC 24 V  Operating voltage DC min. 18 V                                                                                                                                                                                                                                                                                                                                                                                                                                                                                                                                                                                                                                                                                                                                                                                                                                                                                                                                                                                                                                                                                                                                                                                                                                                                                                                                                                                                                                                                                                                                                                                                                                                                                                                                                                                                                                                            | ECLASS-7.0                                | 27279218      |
| ECLASS-10.1 27060311  ECLASS-11.1 27060311  ECLASS-12.0 27060311  ETIM-5.0 EC001855 customs tariff number 85444290  GTIN 4048879123761  Packaging unit 1  Electrical data   Supply  Operating voltage DC 24 V  Operating voltage DC min. 18 V                                                                                                                                                                                                                                                                                                                                                                                                                                                                                                                                                                                                                                                                                                                                                                                                                                                                                                                                                                                                                                                                                                                                                                                                                                                                                                                                                                                                                                                                                                                                                                                                                                                                                                                                                                                                                                                                                  | ECLASS-8.0                                | 27279218      |
| ECLASS-11.1 27060311  ECLASS-12.0 27060311  ETIM-5.0 EC001855  customs tariff number 85444290  GTIN 4048879123761  Packaging unit 1  Electrical data   Supply  Operating voltage DC 24 V  Operating voltage DC min. 18 V                                                                                                                                                                                                                                                                                                                                                                                                                                                                                                                                                                                                                                                                                                                                                                                                                                                                                                                                                                                                                                                                                                                                                                                                                                                                                                                                                                                                                                                                                                                                                                                                                                                                                                                                                                                                                                                                                                       | ECLASS-9.0                                | 27060311      |
| ECLASS-12.0 27060311  ETIM-5.0 EC001855  customs tariff number 85444290  GTIN 4048879123761  Packaging unit 1  Electrical data   Supply  Operating voltage DC 24 V  Operating voltage DC min. 18 V                                                                                                                                                                                                                                                                                                                                                                                                                                                                                                                                                                                                                                                                                                                                                                                                                                                                                                                                                                                                                                                                                                                                                                                                                                                                                                                                                                                                                                                                                                                                                                                                                                                                                                                                                                                                                                                                                                                             | ECLASS-10.1                               |               |
| ETIM-5.0 EC001855  customs tariff number 85444290  GTIN 4048879123761  Packaging unit 1  Electrical data   Supply  Operating voltage DC 24 V  Operating voltage DC min. 18 V                                                                                                                                                                                                                                                                                                                                                                                                                                                                                                                                                                                                                                                                                                                                                                                                                                                                                                                                                                                                                                                                                                                                                                                                                                                                                                                                                                                                                                                                                                                                                                                                                                                                                                                                                                                                                                                                                                                                                   | ECLASS-11.1                               | 27060311      |
| customs tariff number 85444290 GTIN 4048879123761  Packaging unit 1  Electrical data   Supply Operating voltage DC 24 V Operating voltage DC min. 18 V                                                                                                                                                                                                                                                                                                                                                                                                                                                                                                                                                                                                                                                                                                                                                                                                                                                                                                                                                                                                                                                                                                                                                                                                                                                                                                                                                                                                                                                                                                                                                                                                                                                                                                                                                                                                                                                                                                                                                                         | ECLASS-12.0                               |               |
| GTIN 4048879123761  Packaging unit 1  Electrical data   Supply  Operating voltage DC 24 V  Operating voltage DC min. 18 V                                                                                                                                                                                                                                                                                                                                                                                                                                                                                                                                                                                                                                                                                                                                                                                                                                                                                                                                                                                                                                                                                                                                                                                                                                                                                                                                                                                                                                                                                                                                                                                                                                                                                                                                                                                                                                                                                                                                                                                                      | ETIM-5.0                                  | EC001855      |
| Packaging unit 1  Electrical data   Supply  Operating voltage DC 24 V  Operating voltage DC min. 18 V                                                                                                                                                                                                                                                                                                                                                                                                                                                                                                                                                                                                                                                                                                                                                                                                                                                                                                                                                                                                                                                                                                                                                                                                                                                                                                                                                                                                                                                                                                                                                                                                                                                                                                                                                                                                                                                                                                                                                                                                                          | customs tariff number                     | 85444290      |
| Electrical data   Supply  Operating voltage DC 24 V  Operating voltage DC min. 18 V                                                                                                                                                                                                                                                                                                                                                                                                                                                                                                                                                                                                                                                                                                                                                                                                                                                                                                                                                                                                                                                                                                                                                                                                                                                                                                                                                                                                                                                                                                                                                                                                                                                                                                                                                                                                                                                                                                                                                                                                                                            | GTIN                                      | 4048879123761 |
| Operating voltage DC 24 V Operating voltage DC min. 18 V                                                                                                                                                                                                                                                                                                                                                                                                                                                                                                                                                                                                                                                                                                                                                                                                                                                                                                                                                                                                                                                                                                                                                                                                                                                                                                                                                                                                                                                                                                                                                                                                                                                                                                                                                                                                                                                                                                                                                                                                                                                                       | Packaging unit                            | 1             |
| Operating voltage DC min. 18 V                                                                                                                                                                                                                                                                                                                                                                                                                                                                                                                                                                                                                                                                                                                                                                                                                                                                                                                                                                                                                                                                                                                                                                                                                                                                                                                                                                                                                                                                                                                                                                                                                                                                                                                                                                                                                                                                                                                                                                                                                                                                                                 | Electrical data   Supply                  |               |
|                                                                                                                                                                                                                                                                                                                                                                                                                                                                                                                                                                                                                                                                                                                                                                                                                                                                                                                                                                                                                                                                                                                                                                                                                                                                                                                                                                                                                                                                                                                                                                                                                                                                                                                                                                                                                                                                                                                                                                                                                                                                                                                                | Operating voltage DC                      | 24 V          |
| Operating voltage DC max. 30 V                                                                                                                                                                                                                                                                                                                                                                                                                                                                                                                                                                                                                                                                                                                                                                                                                                                                                                                                                                                                                                                                                                                                                                                                                                                                                                                                                                                                                                                                                                                                                                                                                                                                                                                                                                                                                                                                                                                                                                                                                                                                                                 | Operating voltage DC min.                 | 18 V          |
|                                                                                                                                                                                                                                                                                                                                                                                                                                                                                                                                                                                                                                                                                                                                                                                                                                                                                                                                                                                                                                                                                                                                                                                                                                                                                                                                                                                                                                                                                                                                                                                                                                                                                                                                                                                                                                                                                                                                                                                                                                                                                                                                | Operating voltage DC max.                 | 30 V          |