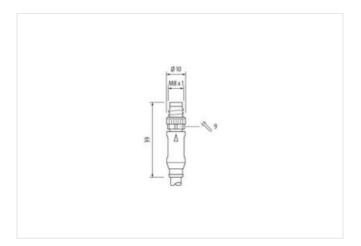

## Illustration

stay connected

Product may differ from Image

| Family construction form M8  Thread M8 x 1  Suitable for corrugated tube (internal Ø) 6,5 mm  No. of poles 3  Width across flats SW9  Side 2  Tightening torque 0,6 Nm  Family construction form M12  Thread M12 x 1  Suitable for corrugated tube (internal Ø) 10 mm  No. of poles 3  Width across flats SW13  Commercial date  ECLASS-6.0 27279218  ECLASS-6.1 27279218  ECLASS-6.1 27279218  ECLASS-7.0 27279218  ECLASS-8.0 27279218  ECLASS-9.0 27060311  ECLASS-1.1 27060311  ECLASS-1.2 27060311  ECLASS-1.3 27060311  ECLASS-1.3 27060311  ECLASS-1.3 27060311  ECLASS-1.4 27060311  ECLASS-1.5 27060311  ECL | Cable length                              | 0,3 m         |
|--------------------------------------------------------------------------------------------------------------------------------------------------------------------------------------------------------------------------------------------------------------------------------------------------------------------------------------------------------------------------------------------------------------------------------------------------------------------------------------------------------------------------------------------------------------------------------------------------------------------------------------------------------------------------------------------------------------------------------------------------------------------------------------------------------------------------------------------------------------------------------------------------------------------------------------------------------------------------------------------------------------------------------------------------------------------------------------------------------------------------------------------------------------------------------------------------------------------------------------------------------------------------------------------------------------------------------------------------------------------------------------------------------------------------------------------------------------------------------------------------------------------------------------------------------------------------------------------------------------------------------------------------------------------------------------------------------------------------------------------------------------------------------------------------------------------------------------------------------------------------------------------------------------------------------------------------------------------------------------------------------------------------------------------------------------------------------------------------------------------------------|-------------------------------------------|---------------|
| Family construction form M8  Thread M8 x 1  Suitable for corrugated tube (internal 0) 6,5 mm  No. of poles 3  Width across flats SW9  Side 2  Tightening torque 0,6 Nm  Family construction form M12  Thread M12 x 1  Suitable for corrugated tube (internal 0) 10 mm  No. of poles 3  Width across flats SW13  Commercial data  ECLASS-6.0 27279218  ECLASS-6.1 27279218  ECLASS-6.1 27279218  ECLASS-7.0 27279218  ECLASS-8.0 27279218  ECLASS-9.0 27060311  ECLASS-1.1 27060311  ECLASS-1.2 27060311  ECLASS-1.3 27060311  ECLASS-1.4 27060311  ECLASS-1.5 27060311  ECL | Side 1                                    |               |
| Thread M8 x 1 suitable for corrugated tube (internal Ø) 6.5 mm  No. of poles 3  Width across flats SW9  Side 2  Tightening torque 0,6 Nm  Family construction form M12  Thread M12 x 1 suitable for corrugated tube (internal Ø) 10 mm  No. of poles 3  Width across flats SW13  Commercial date  ECLASS-6.0 27279218  ECLASS-6.1 27279218  ECLASS-6.1 27279218  ECLASS-9.0 27279218  ECLASS-9.0 27279218  ECLASS-9.0 27279218  ECLASS-9.0 27060311  ECLASS-1.1 27060311  ECLASS-1.1 27060311  ECLASS-1.1 27060311  ECLASS-1.2 27060311  ECLASS-1.3 27060311  ECLASS-1.1 27060311  ECLASS-1.0 EC001855  coustoms tariff number 85444290  GTIN 4048879123761  Packaging unit 1  Electrical data   Supply  Operating voltage DC Min. 18 V                                                                                                                                                                                                                                                                                                                                                                                                                                                                                                                                                                                                                                                                                                                                                                                                                                                                                                                                                                                                                                                                                                                                                                                                                                                                                                                                                                                        | Tightening torque                         | 0,4 Nm        |
| suitable for corrugated tube (internal Ø) 6,5 mm  No. of poles 3  Width across flats SW9  Side 2  Tightening torque 0,6 Nm Family construction form M12  Thread M12 x 1  suitable for corrugated tube (internal Ø) 10 mm  No. of poles 3  Width across flats SW13  Commercial dat  ECLASS-6.0 27279218  ECLASS-6.0 27279218  ECLASS-7.0 27279218  ECLASS-8.0 27279218  ECLASS-9.0 27279218  ECLASS-9.0 27279218  ECLASS-9.0 27060311  ECLASS-10.1 27060311  ECLASS-10.1 27060311  ECLASS-11.1 27060311  ECLASS-12.0 27060311  ECLASS-12.0 27060311  ECLASS-12.0 4048879123761  Packaging unit 1  ELectrical data   Supply Operating voltage DC Min. 18 V                                                                                                                                                                                                                                                                                                                                                                                                                                                                                                                                                                                                                                                                                                                                                                                                                                                                                                                                                                                                                                                                                                                                                                                                                                                                                                                                                                                                                                                                       | Family construction form                  | M8            |
| No. of poles         3           Width across flats         SW9           Side 2           Tightening torque         0.6 Nm           Family construction form         M12           Thread         M12 x 1           suitable for corrugated tube (internal Ø)         10 mm           No. of poles         3           Width across flats         SW13           Commercial data           ECLASS-6.0         27279218           ECLASS-6.1         27279218           ECLASS-6.2         27279218           ECLASS-8.0         27279218           ECLASS-9.0         27060311           ECLASS-9.0         27060311           ECLASS-1.1         27060311           ECLASS-1.2.0         27060311           ECLASS-1.0         27060311           ECLASS-1.0         27060311           ECLASS-1.0         4048879123761           Packaging unit         1           Electrical data   Supply           Operating voltage DC         24 V           Operating voltage DC min.         18 V                                                                                                                                                                                                                                                                                                                                                                                                                                                                                                                                                                                                                                                                                                                                                                                                                                                                                                                                                                                                                                                                                                                                 | Thread                                    | M8 x 1        |
| Side 2                                                                                                                                                                                                                                                                                                                                                                                                                                                                                                                                                                                                                                                                                                                                                                                                                                                                                                                                                                                                                                                                                                                                                                                                                                                                                                                                                                                                                                                                                                                                                                                                                                                                                                                                                                                                                                                                                                                                                                                                                                                                                                                         | suitable for corrugated tube (internal Ø) | 6,5 mm        |
| Side 2           Tightening torque         0,6 Nm           Family construction form         M12           Thread         M12 x 1           suitable for corrugated tube (internal Ø)         10 mm           No. of poles         3           Width across flats         SW13           Commercial data           ECLASS-6.0         27279218           ECLASS-6.1         27279218           ECLASS-7.0         27279218           ECLASS-8.0         27279218           ECLASS-9.0         27060311           ECLASS-10.1         27060311           ECLASS-11.1         27060311           ECLASS-12.0         27060311           ETIM-5.0         EC001855           customs tariff number         85444290           GTIN         4048879123761           Packaging unit         1           Electrical data   Supply           Operating voltage DC         24 V           Operating voltage DC min.         18 V                                                                                                                                                                                                                                                                                                                                                                                                                                                                                                                                                                                                                                                                                                                                                                                                                                                                                                                                                                                                                                                                                                                                                                                                       | No. of poles                              | 3             |
| Tightening torque         0,6 Nm           Family construction form         M12           Thread         M12 x 1           suitable for corrugated tube (internal Ø)         10 mm           No. of poles         3           Width across flats         SW13           Commercial data           ECLASS-6.0           ECLASS-6.1         27279218           ECLASS-6.1         27279218           ECLASS-8.0         27279218           ECLASS-9.0         27060311           ECLASS-9.0         27060311           ECLASS-10.1         27060311           ECLASS-12.0         27060311           ETIM-5.0         ECOM355           customs tariff number         85444290           GTIN         4048879123761           Packaging unit         1           Electrical data   Supply           Operating voltage DC         24 V           Operating voltage DC min.         18 V                                                                                                                                                                                                                                                                                                                                                                                                                                                                                                                                                                                                                                                                                                                                                                                                                                                                                                                                                                                                                                                                                                                                                                                                                                           | Width across flats                        | SW9           |
| Family construction form M12  Thread M12 x 1  suitable for corrugated tube (internal Ø) 10 mm  No. of poles 3  Width across flats SW13  Commercial data  ECLASS-6.0 27279218  ECLASS-6.1 27279218  ECLASS-7.0 27279218  ECLASS-8.0 27279218  ECLASS-9.0 27060311  ECLASS-9.0 27060311  ECLASS-10.1 27060311  ECLASS-11.1 27060311  ECLASS-11.1 27060311  ECLASS-12.0 27060311  ECLASS-12.0 27060311  ECLASS-17.0 EC001855  customs tarriff number 85444290  GTIN 4048879123761  ELectrical data   Supply  Operating voltage DC 24 V  Operating voltage DC 24 V                                                                                                                                                                                                                                                                                                                                                                                                                                                                                                                                                                                                                                                                                                                                                                                                                                                                                                                                                                                                                                                                                                                                                                                                                                                                                                                                                                                                                                                                                                                                                                 | Side 2                                    |               |
| Thread M12 x 1  suitable for corrugated tube (internal Ø) 10 mm  No. of poles 3  Width across flats SW13  Commercial data  ECLASS-6.0 27279218  ECLASS-6.1 27279218  ECLASS-7.0 27279218  ECLASS-8.0 27279218  ECLASS-9.0 27279218  ECLASS-9.0 27060311  ECLASS-9.0 27060311  ECLASS-10.1 27060311  ECLASS-11.1 27060311  ECLASS-11.1 27060311  ECLASS-11.1 27060311  ECLASS-12.0 27060311  ECLASS-12.0 27060311  ECLASS-12.0 27060311  ECLASS-12.0 27060311  ECLASS-12.0 27060311  ECLASS-12.0 27060311  ELEMS-12.0 27060311  E  | Tightening torque                         | 0,6 Nm        |
| suitable for corrugated tube (internal ∅) 10 mm  No. of poles 3  Width across flats SW13  Commercial data  ECLASS-6.0 27279218  ECLASS-6.1 27279218  ECLASS-7.0 27279218  ECLASS-8.0 27279218  ECLASS-8.0 27279218  ECLASS-9.0 27060311  ECLASS-10.1 27060311  ECLASS-11.1 27060311  ECLASS-11.1 27060311  ECLASS-12.0 27060311  ETIM-5.0 EC001855  customs tariff number 85444290  GTIN 4048879123761  Electrical data   Supply  Operating voltage DC                                                                                                                                                                                                                                                                                                                                                                                                                                                                                                                                                                                                                                                                                                                                                                                                                                                                                                                                                                                                                                                                                                                                                                                                                                                                                                                                                                                                                                                                                                                                                                                                                                                                         | Family construction form                  | M12           |
| No. of poles 3 Width across flats SW13  Commercial data  ECLASS-6.0 27279218  ECLASS-6.1 27279218  ECLASS-7.0 27279218  ECLASS-8.0 27279218  ECLASS-9.0 27060311  ECLASS-10.1 27060311  ECLASS-10.1 27060311  ECLASS-11.1 27060311  ECLASS-11.1 27060311  ECLASS-12.0 27060311  ECLASS-17.0 27 | Thread                                    | M12 x 1       |
| Width across flats         SW13           Commercial data         ECLASS-6.0         27279218           ECLASS-6.1         27279218         ECLASS-7.0         27279218           ECLASS-7.0         27279218         ECLASS-8.0         ECLASS-8.0         ECLASS-9.0         ECLASS-9.0         ECLASS-9.0         ECLASS-9.0         ECLASS-10.1         ECLASS-10.1         ECLASS-10.1         ECLASS-11.1         ECLASS-11.1         ECLASS-11.1         ECLASS-12.0         ECLASS-12.0<                                                                                                                                                                                                                                                                                                                                                                                                                                                                                                                                                                                                                                                                                                               | suitable for corrugated tube (internal Ø) | 10 mm         |
| Commercial data           ECLASS-6.0         27279218           ECLASS-6.1         27279218           ECLASS-7.0         27279218           ECLASS-8.0         27279218           ECLASS-9.0         27060311           ECLASS-10.1         27060311           ECLASS-11.1         27060311           ECLASS-12.0         27060311           ETIM-5.0         EC001855           customs tariff number         85444290           GTIN         4048879123761           Packaging unit         1           Electrical data   Supply           Operating voltage DC         24 V           Operating voltage DC min.         18 V                                                                                                                                                                                                                                                                                                                                                                                                                                                                                                                                                                                                                                                                                                                                                                                                                                                                                                                                                                                                                                                                                                                                                                                                                                                                                                                                                                                                                                                                                                | No. of poles                              | 3             |
| ECLASS-6.0 27279218 ECLASS-6.1 27279218 ECLASS-7.0 27279218 ECLASS-8.0 27279218 ECLASS-9.0 27060311 ECLASS-10.1 27060311 ECLASS-11.1 27060311 ECLASS-11.1 27060311 ECLASS-11.0 27060311 ECLASS-11.1 27060311 ECLASS-12.0 27060311 ETIM-5.0 EC001855 customs tariff number 85444290 GTIN 4048879123761  Packaging unit 1  Electrical data   Supply  Operating voltage DC 24 V  Operating voltage DC min. 18 V                                                                                                                                                                                                                                                                                                                                                                                                                                                                                                                                                                                                                                                                                                                                                                                                                                                                                                                                                                                                                                                                                                                                                                                                                                                                                                                                                                                                                                                                                                                                                                                                                                                                                                                   | Width across flats                        | SW13          |
| ECLASS-6.1 27279218  ECLASS-7.0 27279218  ECLASS-8.0 27279218  ECLASS-9.0 27060311  ECLASS-10.1 27060311  ECLASS-11.1 27060311  ECLASS-11.1 27060311  ECLASS-12.0 27060311  ETIM-5.0 EC001855  customs tariff number 85444290  GTIN 4048879123761  Packaging unit 1  Electrical data   Supply  Operating voltage DC                                                                                                                                                                                                                                                                                                                                                                                                                                                                                                                                                                                                                                                                                                                                                                                                                                                                                                                                                                                                                                                                                                                                                                                                                                                                                                                                                                                                                                                                                                                                                                                                                                                                                                                                                                                                            | Commercial data                           |               |
| ECLASS-7.0 27279218  ECLASS-8.0 27279218  ECLASS-9.0 27060311  ECLASS-10.1 27060311  ECLASS-11.1 27060311  ECLASS-12.0 27060311  ETIM-5.0 EC001855  customs tariff number 85444290  GTIN 4048879123761  Packaging unit 1  Electrical data   Supply  Operating voltage DC                                                                                                                                                                                                                                                                                                                                                                                                                                                                                                                                                                                                                                                                                                                                                                                                                                                                                                                                                                                                                                                                                                                                                                                                                                                                                                                                                                                                                                                                                                                                                                                                                                                                                                                                                                                                                                                       | ECLASS-6.0                                | 27279218      |
| ECLASS-8.0 27279218  ECLASS-9.0 27060311  ECLASS-10.1 27060311  ECLASS-11.1 27060311  ECLASS-12.0 27060311  ETIM-5.0 EC001855  customs tariff number 85444290  GTIN 4048879123761  Packaging unit 1  Electrical data   Supply  Operating voltage DC 24 V  Operating voltage DC min. 18 V                                                                                                                                                                                                                                                                                                                                                                                                                                                                                                                                                                                                                                                                                                                                                                                                                                                                                                                                                                                                                                                                                                                                                                                                                                                                                                                                                                                                                                                                                                                                                                                                                                                                                                                                                                                                                                       | ECLASS-6.1                                | 27279218      |
| ECLASS-9.0 27060311  ECLASS-10.1 27060311  ECLASS-11.1 27060311  ECLASS-12.0 27060311  ETIM-5.0 EC001855  customs tariff number 85444290  GTIN 4048879123761  Packaging unit 1  Electrical data   Supply  Operating voltage DC 24 V  Operating voltage DC min. 18 V                                                                                                                                                                                                                                                                                                                                                                                                                                                                                                                                                                                                                                                                                                                                                                                                                                                                                                                                                                                                                                                                                                                                                                                                                                                                                                                                                                                                                                                                                                                                                                                                                                                                                                                                                                                                                                                            | ECLASS-7.0                                | 27279218      |
| ECLASS-10.1 27060311  ECLASS-11.1 27060311  ECLASS-12.0 27060311  ETIM-5.0 EC001855 customs tariff number 85444290  GTIN 4048879123761  Packaging unit 1  Electrical data   Supply  Operating voltage DC 24 V  Operating voltage DC min. 18 V                                                                                                                                                                                                                                                                                                                                                                                                                                                                                                                                                                                                                                                                                                                                                                                                                                                                                                                                                                                                                                                                                                                                                                                                                                                                                                                                                                                                                                                                                                                                                                                                                                                                                                                                                                                                                                                                                  | ECLASS-8.0                                | 27279218      |
| ECLASS-11.1 27060311  ECLASS-12.0 27060311  ETIM-5.0 EC001855  customs tariff number 85444290  GTIN 4048879123761  Packaging unit 1  Electrical data   Supply  Operating voltage DC 24 V  Operating voltage DC min. 18 V                                                                                                                                                                                                                                                                                                                                                                                                                                                                                                                                                                                                                                                                                                                                                                                                                                                                                                                                                                                                                                                                                                                                                                                                                                                                                                                                                                                                                                                                                                                                                                                                                                                                                                                                                                                                                                                                                                       | ECLASS-9.0                                | 27060311      |
| ECLASS-12.0 27060311  ETIM-5.0 EC001855  customs tariff number 85444290  GTIN 4048879123761  Packaging unit 1  Electrical data   Supply  Operating voltage DC 24 V  Operating voltage DC min. 18 V                                                                                                                                                                                                                                                                                                                                                                                                                                                                                                                                                                                                                                                                                                                                                                                                                                                                                                                                                                                                                                                                                                                                                                                                                                                                                                                                                                                                                                                                                                                                                                                                                                                                                                                                                                                                                                                                                                                             | ECLASS-10.1                               |               |
| ETIM-5.0 EC001855  customs tariff number 85444290  GTIN 4048879123761  Packaging unit 1  Electrical data   Supply  Operating voltage DC 24 V  Operating voltage DC min. 18 V                                                                                                                                                                                                                                                                                                                                                                                                                                                                                                                                                                                                                                                                                                                                                                                                                                                                                                                                                                                                                                                                                                                                                                                                                                                                                                                                                                                                                                                                                                                                                                                                                                                                                                                                                                                                                                                                                                                                                   | ECLASS-11.1                               | 27060311      |
| customs tariff number 85444290 GTIN 4048879123761  Packaging unit 1  Electrical data   Supply Operating voltage DC 24 V Operating voltage DC min. 18 V                                                                                                                                                                                                                                                                                                                                                                                                                                                                                                                                                                                                                                                                                                                                                                                                                                                                                                                                                                                                                                                                                                                                                                                                                                                                                                                                                                                                                                                                                                                                                                                                                                                                                                                                                                                                                                                                                                                                                                         | ECLASS-12.0                               |               |
| GTIN 4048879123761  Packaging unit 1  Electrical data   Supply  Operating voltage DC 24 V  Operating voltage DC min. 18 V                                                                                                                                                                                                                                                                                                                                                                                                                                                                                                                                                                                                                                                                                                                                                                                                                                                                                                                                                                                                                                                                                                                                                                                                                                                                                                                                                                                                                                                                                                                                                                                                                                                                                                                                                                                                                                                                                                                                                                                                      | ETIM-5.0                                  | EC001855      |
| Packaging unit 1  Electrical data   Supply  Operating voltage DC 24 V  Operating voltage DC min. 18 V                                                                                                                                                                                                                                                                                                                                                                                                                                                                                                                                                                                                                                                                                                                                                                                                                                                                                                                                                                                                                                                                                                                                                                                                                                                                                                                                                                                                                                                                                                                                                                                                                                                                                                                                                                                                                                                                                                                                                                                                                          | customs tariff number                     | 85444290      |
| Electrical data   Supply  Operating voltage DC 24 V  Operating voltage DC min. 18 V                                                                                                                                                                                                                                                                                                                                                                                                                                                                                                                                                                                                                                                                                                                                                                                                                                                                                                                                                                                                                                                                                                                                                                                                                                                                                                                                                                                                                                                                                                                                                                                                                                                                                                                                                                                                                                                                                                                                                                                                                                            | GTIN                                      | 4048879123761 |
| Operating voltage DC 24 V Operating voltage DC min. 18 V                                                                                                                                                                                                                                                                                                                                                                                                                                                                                                                                                                                                                                                                                                                                                                                                                                                                                                                                                                                                                                                                                                                                                                                                                                                                                                                                                                                                                                                                                                                                                                                                                                                                                                                                                                                                                                                                                                                                                                                                                                                                       | Packaging unit                            | 1             |
| Operating voltage DC min. 18 V                                                                                                                                                                                                                                                                                                                                                                                                                                                                                                                                                                                                                                                                                                                                                                                                                                                                                                                                                                                                                                                                                                                                                                                                                                                                                                                                                                                                                                                                                                                                                                                                                                                                                                                                                                                                                                                                                                                                                                                                                                                                                                 | Electrical data   Supply                  |               |
|                                                                                                                                                                                                                                                                                                                                                                                                                                                                                                                                                                                                                                                                                                                                                                                                                                                                                                                                                                                                                                                                                                                                                                                                                                                                                                                                                                                                                                                                                                                                                                                                                                                                                                                                                                                                                                                                                                                                                                                                                                                                                                                                | Operating voltage DC                      | 24 V          |
| Operating voltage DC max. 30 V                                                                                                                                                                                                                                                                                                                                                                                                                                                                                                                                                                                                                                                                                                                                                                                                                                                                                                                                                                                                                                                                                                                                                                                                                                                                                                                                                                                                                                                                                                                                                                                                                                                                                                                                                                                                                                                                                                                                                                                                                                                                                                 | Operating voltage DC min.                 | 18 V          |
|                                                                                                                                                                                                                                                                                                                                                                                                                                                                                                                                                                                                                                                                                                                                                                                                                                                                                                                                                                                                                                                                                                                                                                                                                                                                                                                                                                                                                                                                                                                                                                                                                                                                                                                                                                                                                                                                                                                                                                                                                                                                                                                                | Operating voltage DC max.                 | 30 V          |