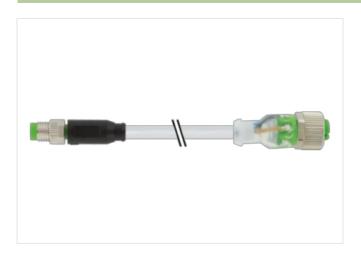

## ⚠ NOTICE ⚠ PRODUCT IS DISCONTINUED. PLEASE HAVE A LOOK AT THE ALTERNATIVE PRODUCTS.

Male straight – female straight M8 – M12, 3-pole 2× LED (PNP), (NPN) on request

Further cable lengths on request.

Plastic housings with good resistance against chemicals and oils.

## Illustration

stay connected

Product may differ from Image

| Family construction form M8  Thread M8 x 1  Suitable for corrugated tube (internal Ø) 6,5 mm  No. of poles 3  Width across flats SW9  Side 2  Tightening torque 0,6 Nm  Family construction form M12  Thread M12 x 1  Suitable for corrugated tube (internal Ø) 10 mm  No. of poles 3  Width across flats SW13  Commercial date  ECLASS-6.0 27279218  ECLASS-6.1 27279218  ECLASS-6.1 27279218  ECLASS-7.0 27279218  ECLASS-8.0 27279218  ECLASS-9.0 27060311  ECLASS-1.1 27060311  ECLASS-1.2 27060311  ECLASS-1.3 27060311  ECLASS-1.3 27060311  ECLASS-1.3 27060311  ECLASS-1.4 27060311  ECLASS-1.5 27060311  ECL | Cable length                              | 0,3 m         |
|--------------------------------------------------------------------------------------------------------------------------------------------------------------------------------------------------------------------------------------------------------------------------------------------------------------------------------------------------------------------------------------------------------------------------------------------------------------------------------------------------------------------------------------------------------------------------------------------------------------------------------------------------------------------------------------------------------------------------------------------------------------------------------------------------------------------------------------------------------------------------------------------------------------------------------------------------------------------------------------------------------------------------------------------------------------------------------------------------------------------------------------------------------------------------------------------------------------------------------------------------------------------------------------------------------------------------------------------------------------------------------------------------------------------------------------------------------------------------------------------------------------------------------------------------------------------------------------------------------------------------------------------------------------------------------------------------------------------------------------------------------------------------------------------------------------------------------------------------------------------------------------------------------------------------------------------------------------------------------------------------------------------------------------------------------------------------------------------------------------------------------|-------------------------------------------|---------------|
| Family construction form M8  Thread M8 x 1  Suitable for corrugated tube (internal 0) 6,5 mm  No. of poles 3  Width across flats SW9  Side 2  Tightening torque 0,6 Nm  Family construction form M12  Thread M12 x 1  Suitable for corrugated tube (internal 0) 10 mm  No. of poles 3  Width across flats SW13  Commercial data  ECLASS-6.0 27279218  ECLASS-6.1 27279218  ECLASS-6.1 27279218  ECLASS-7.0 27279218  ECLASS-8.0 27279218  ECLASS-9.0 27060311  ECLASS-1.1 27060311  ECLASS-1.2 27060311  ECLASS-1.3 27060311  ECLASS-1.4 27060311  ECLASS-1.5 27060311  ECL | Side 1                                    |               |
| Thread M8 x 1 suitable for corrugated tube (internal Ø) 6.5 mm  No. of poles 3  Width across flats SW9  Side 2  Tightening torque 0,6 Nm  Family construction form M12  Thread M12 x 1 suitable for corrugated tube (internal Ø) 10 mm  No. of poles 3  Width across flats SW13  Commercial date  ECLASS-6.0 27279218  ECLASS-6.1 27279218  ECLASS-6.1 27279218  ECLASS-9.0 27279218  ECLASS-9.0 27279218  ECLASS-9.0 27279218  ECLASS-9.0 27060311  ECLASS-1.1 27060311  ECLASS-1.1 27060311  ECLASS-1.1 27060311  ECLASS-1.2 27060311  ECLASS-1.3 27060311  ECLASS-1.1 27060311  ECLASS-1.0 EC001855  coustoms tariff number 85444290  GTIN 4048879123761  Packaging unit 1  Electrical data   Supply  Operating voltage DC Min. 18 V                                                                                                                                                                                                                                                                                                                                                                                                                                                                                                                                                                                                                                                                                                                                                                                                                                                                                                                                                                                                                                                                                                                                                                                                                                                                                                                                                                                        | Tightening torque                         | 0,4 Nm        |
| suitable for corrugated tube (internal Ø) 6,5 mm  No. of poles 3  Width across flats SW9  Side 2  Tightening torque 0,6 Nm Family construction form M12  Thread M12 x 1  suitable for corrugated tube (internal Ø) 10 mm  No. of poles 3  Width across flats SW13  Commercial dat  ECLASS-6.0 27279218  ECLASS-6.0 27279218  ECLASS-7.0 27279218  ECLASS-8.0 27279218  ECLASS-9.0 27279218  ECLASS-9.0 27279218  ECLASS-9.0 27060311  ECLASS-10.1 27060311  ECLASS-10.1 27060311  ECLASS-11.1 27060311  ECLASS-12.0 27060311  ECLASS-12.0 27060311  ECLASS-12.0 4048879123761  Packaging unit 1  ELectrical data   Supply Operating voltage DC Min. 18 V                                                                                                                                                                                                                                                                                                                                                                                                                                                                                                                                                                                                                                                                                                                                                                                                                                                                                                                                                                                                                                                                                                                                                                                                                                                                                                                                                                                                                                                                       | Family construction form                  | M8            |
| No. of poles         3           Width across flats         SW9           Side 2           Tightening torque         0.6 Nm           Family construction form         M12           Thread         M12 x 1           suitable for corrugated tube (internal Ø)         10 mm           No. of poles         3           Width across flats         SW13           Commercial data           ECLASS-6.0         27279218           ECLASS-6.1         27279218           ECLASS-6.2         27279218           ECLASS-8.0         27279218           ECLASS-9.0         27060311           ECLASS-9.0         27060311           ECLASS-1.1         27060311           ECLASS-1.2.0         27060311           ECLASS-1.0         27060311           ECLASS-1.0         27060311           ECLASS-1.0         4048879123761           Packaging unit         1           Electrical data   Supply           Operating voltage DC         24 V           Operating voltage DC min.         18 V                                                                                                                                                                                                                                                                                                                                                                                                                                                                                                                                                                                                                                                                                                                                                                                                                                                                                                                                                                                                                                                                                                                                 | Thread                                    | M8 x 1        |
| Side 2                                                                                                                                                                                                                                                                                                                                                                                                                                                                                                                                                                                                                                                                                                                                                                                                                                                                                                                                                                                                                                                                                                                                                                                                                                                                                                                                                                                                                                                                                                                                                                                                                                                                                                                                                                                                                                                                                                                                                                                                                                                                                                                         | suitable for corrugated tube (internal Ø) | 6,5 mm        |
| Side 2           Tightening torque         0,6 Nm           Family construction form         M12           Thread         M12 x 1           suitable for corrugated tube (internal Ø)         10 mm           No. of poles         3           Width across flats         SW13           Commercial data           ECLASS-6.0         27279218           ECLASS-6.1         27279218           ECLASS-7.0         27279218           ECLASS-8.0         27279218           ECLASS-9.0         27060311           ECLASS-10.1         27060311           ECLASS-11.1         27060311           ECLASS-12.0         27060311           ETIM-5.0         EC001855           customs tariff number         85444290           GTIN         4048879123761           Packaging unit         1           Electrical data   Supply           Operating voltage DC         24 V           Operating voltage DC min.         18 V                                                                                                                                                                                                                                                                                                                                                                                                                                                                                                                                                                                                                                                                                                                                                                                                                                                                                                                                                                                                                                                                                                                                                                                                       | No. of poles                              | 3             |
| Tightening torque         0,6 Nm           Family construction form         M12           Thread         M12 x 1           suitable for corrugated tube (internal Ø)         10 mm           No. of poles         3           Width across flats         SW13           Commercial data           ECLASS-6.0           ECLASS-6.1         27279218           ECLASS-6.1         27279218           ECLASS-8.0         27279218           ECLASS-9.0         27060311           ECLASS-9.0         27060311           ECLASS-10.1         27060311           ECLASS-12.0         27060311           ETIM-5.0         ECOM355           customs tariff number         85444290           GTIN         4048879123761           Packaging unit         1           Electrical data   Supply           Operating voltage DC         24 V           Operating voltage DC min.         18 V                                                                                                                                                                                                                                                                                                                                                                                                                                                                                                                                                                                                                                                                                                                                                                                                                                                                                                                                                                                                                                                                                                                                                                                                                                           | Width across flats                        | SW9           |
| Family construction form M12  Thread M12 x 1  suitable for corrugated tube (internal Ø) 10 mm  No. of poles 3  Width across flats SW13  Commercial data  ECLASS-6.0 27279218  ECLASS-6.1 27279218  ECLASS-7.0 27279218  ECLASS-8.0 27279218  ECLASS-9.0 27060311  ECLASS-9.0 27060311  ECLASS-10.1 27060311  ECLASS-11.1 27060311  ECLASS-11.1 27060311  ECLASS-12.0 27060311  ECLASS-12.0 27060311  ECLASS-17.0 EC001855  customs tarriff number 85444290  GTIN 4048879123761  ELectrical data   Supply  Operating voltage DC 24 V  Operating voltage DC 24 V                                                                                                                                                                                                                                                                                                                                                                                                                                                                                                                                                                                                                                                                                                                                                                                                                                                                                                                                                                                                                                                                                                                                                                                                                                                                                                                                                                                                                                                                                                                                                                 | Side 2                                    |               |
| Thread M12 x 1  suitable for corrugated tube (internal Ø) 10 mm  No. of poles 3  Width across flats SW13  Commercial data  ECLASS-6.0 27279218  ECLASS-6.1 27279218  ECLASS-7.0 27279218  ECLASS-8.0 27279218  ECLASS-9.0 27279218  ECLASS-9.0 27060311  ECLASS-9.0 27060311  ECLASS-10.1 27060311  ECLASS-11.1 27060311  ECLASS-11.1 27060311  ECLASS-11.1 27060311  ECLASS-12.0 27060311  ECLASS-12.0 27060311  ECLASS-12.0 27060311  ECLASS-12.0 27060311  ECLASS-12.0 27060311  ECLASS-12.0 27060311  ELEMS-12.0 27060311  E  | Tightening torque                         | 0,6 Nm        |
| suitable for corrugated tube (internal ∅) 10 mm  No. of poles 3  Width across flats SW13  Commercial data  ECLASS-6.0 27279218  ECLASS-6.1 27279218  ECLASS-7.0 27279218  ECLASS-8.0 27279218  ECLASS-8.0 27279218  ECLASS-9.0 27060311  ECLASS-10.1 27060311  ECLASS-11.1 27060311  ECLASS-11.1 27060311  ECLASS-12.0 27060311  ETIM-5.0 EC001855  customs tariff number 85444290  GTIN 4048879123761  Electrical data   Supply  Operating voltage DC                                                                                                                                                                                                                                                                                                                                                                                                                                                                                                                                                                                                                                                                                                                                                                                                                                                                                                                                                                                                                                                                                                                                                                                                                                                                                                                                                                                                                                                                                                                                                                                                                                                                         | Family construction form                  | M12           |
| No. of poles 3 Width across flats SW13  Commercial data  ECLASS-6.0 27279218  ECLASS-6.1 27279218  ECLASS-7.0 27279218  ECLASS-8.0 27279218  ECLASS-9.0 27060311  ECLASS-10.1 27060311  ECLASS-10.1 27060311  ECLASS-11.1 27060311  ECLASS-11.1 27060311  ECLASS-12.0 27060311  ECLASS-17.0 27 | Thread                                    | M12 x 1       |
| Width across flats         SW13           Commercial data         ECLASS-6.0         27279218           ECLASS-6.1         27279218         ECLASS-7.0         27279218           ECLASS-7.0         27279218         ECLASS-8.0         ECLASS-8.0         ECLASS-9.0         ECLASS-9.0         ECLASS-9.0         ECLASS-9.0         ECLASS-10.1         ECLASS-10.1         ECLASS-10.1         ECLASS-11.1         ECLASS-11.1         ECLASS-11.1         ECLASS-12.0         ECLASS-12.0<                                                                                                                                                                                                                                                                                                                                                                                                                                                                                                                                                                                                                                                                                                               | suitable for corrugated tube (internal Ø) | 10 mm         |
| Commercial data           ECLASS-6.0         27279218           ECLASS-6.1         27279218           ECLASS-7.0         27279218           ECLASS-8.0         27279218           ECLASS-9.0         27060311           ECLASS-10.1         27060311           ECLASS-11.1         27060311           ECLASS-12.0         27060311           ETIM-5.0         EC001855           customs tariff number         85444290           GTIN         4048879123761           Packaging unit         1           Electrical data   Supply           Operating voltage DC         24 V           Operating voltage DC min.         18 V                                                                                                                                                                                                                                                                                                                                                                                                                                                                                                                                                                                                                                                                                                                                                                                                                                                                                                                                                                                                                                                                                                                                                                                                                                                                                                                                                                                                                                                                                                | No. of poles                              | 3             |
| ECLASS-6.0 27279218 ECLASS-6.1 27279218 ECLASS-7.0 27279218 ECLASS-8.0 27279218 ECLASS-9.0 27060311 ECLASS-10.1 27060311 ECLASS-11.1 27060311 ECLASS-11.1 27060311 ECLASS-11.0 27060311 ECLASS-11.1 27060311 ECLASS-12.0 27060311 ETIM-5.0 EC001855 customs tariff number 85444290 GTIN 4048879123761  Packaging unit 1  Electrical data   Supply  Operating voltage DC 24 V  Operating voltage DC min. 18 V                                                                                                                                                                                                                                                                                                                                                                                                                                                                                                                                                                                                                                                                                                                                                                                                                                                                                                                                                                                                                                                                                                                                                                                                                                                                                                                                                                                                                                                                                                                                                                                                                                                                                                                   | Width across flats                        | SW13          |
| ECLASS-6.1 27279218  ECLASS-7.0 27279218  ECLASS-8.0 27279218  ECLASS-9.0 27060311  ECLASS-10.1 27060311  ECLASS-11.1 27060311  ECLASS-11.1 27060311  ECLASS-12.0 27060311  ETIM-5.0 EC001855  customs tariff number 85444290  GTIN 4048879123761  Packaging unit 1  Electrical data   Supply  Operating voltage DC                                                                                                                                                                                                                                                                                                                                                                                                                                                                                                                                                                                                                                                                                                                                                                                                                                                                                                                                                                                                                                                                                                                                                                                                                                                                                                                                                                                                                                                                                                                                                                                                                                                                                                                                                                                                            | Commercial data                           |               |
| ECLASS-7.0 27279218  ECLASS-8.0 27279218  ECLASS-9.0 27060311  ECLASS-10.1 27060311  ECLASS-11.1 27060311  ECLASS-12.0 27060311  ETIM-5.0 EC001855  customs tariff number 85444290  GTIN 4048879123761  Packaging unit 1  Electrical data   Supply  Operating voltage DC                                                                                                                                                                                                                                                                                                                                                                                                                                                                                                                                                                                                                                                                                                                                                                                                                                                                                                                                                                                                                                                                                                                                                                                                                                                                                                                                                                                                                                                                                                                                                                                                                                                                                                                                                                                                                                                       | ECLASS-6.0                                | 27279218      |
| ECLASS-8.0 27279218  ECLASS-9.0 27060311  ECLASS-10.1 27060311  ECLASS-11.1 27060311  ECLASS-12.0 27060311  ETIM-5.0 EC001855  customs tariff number 85444290  GTIN 4048879123761  Packaging unit 1  Electrical data   Supply  Operating voltage DC 24 V  Operating voltage DC min. 18 V                                                                                                                                                                                                                                                                                                                                                                                                                                                                                                                                                                                                                                                                                                                                                                                                                                                                                                                                                                                                                                                                                                                                                                                                                                                                                                                                                                                                                                                                                                                                                                                                                                                                                                                                                                                                                                       | ECLASS-6.1                                | 27279218      |
| ECLASS-9.0 27060311  ECLASS-10.1 27060311  ECLASS-11.1 27060311  ECLASS-12.0 27060311  ETIM-5.0 EC001855  customs tariff number 85444290  GTIN 4048879123761  Packaging unit 1  Electrical data   Supply  Operating voltage DC 24 V  Operating voltage DC min. 18 V                                                                                                                                                                                                                                                                                                                                                                                                                                                                                                                                                                                                                                                                                                                                                                                                                                                                                                                                                                                                                                                                                                                                                                                                                                                                                                                                                                                                                                                                                                                                                                                                                                                                                                                                                                                                                                                            | ECLASS-7.0                                | 27279218      |
| ECLASS-10.1 27060311  ECLASS-11.1 27060311  ECLASS-12.0 27060311  ETIM-5.0 EC001855 customs tariff number 85444290  GTIN 4048879123761  Packaging unit 1  Electrical data   Supply  Operating voltage DC 24 V  Operating voltage DC min. 18 V                                                                                                                                                                                                                                                                                                                                                                                                                                                                                                                                                                                                                                                                                                                                                                                                                                                                                                                                                                                                                                                                                                                                                                                                                                                                                                                                                                                                                                                                                                                                                                                                                                                                                                                                                                                                                                                                                  | ECLASS-8.0                                | 27279218      |
| ECLASS-11.1 27060311  ECLASS-12.0 27060311  ETIM-5.0 EC001855  customs tariff number 85444290  GTIN 4048879123761  Packaging unit 1  Electrical data   Supply  Operating voltage DC 24 V  Operating voltage DC min. 18 V                                                                                                                                                                                                                                                                                                                                                                                                                                                                                                                                                                                                                                                                                                                                                                                                                                                                                                                                                                                                                                                                                                                                                                                                                                                                                                                                                                                                                                                                                                                                                                                                                                                                                                                                                                                                                                                                                                       | ECLASS-9.0                                | 27060311      |
| ECLASS-12.0 27060311  ETIM-5.0 EC001855  customs tariff number 85444290  GTIN 4048879123761  Packaging unit 1  Electrical data   Supply  Operating voltage DC 24 V  Operating voltage DC min. 18 V                                                                                                                                                                                                                                                                                                                                                                                                                                                                                                                                                                                                                                                                                                                                                                                                                                                                                                                                                                                                                                                                                                                                                                                                                                                                                                                                                                                                                                                                                                                                                                                                                                                                                                                                                                                                                                                                                                                             | ECLASS-10.1                               |               |
| ETIM-5.0 EC001855  customs tariff number 85444290  GTIN 4048879123761  Packaging unit 1  Electrical data   Supply  Operating voltage DC 24 V  Operating voltage DC min. 18 V                                                                                                                                                                                                                                                                                                                                                                                                                                                                                                                                                                                                                                                                                                                                                                                                                                                                                                                                                                                                                                                                                                                                                                                                                                                                                                                                                                                                                                                                                                                                                                                                                                                                                                                                                                                                                                                                                                                                                   | ECLASS-11.1                               | 27060311      |
| customs tariff number 85444290 GTIN 4048879123761  Packaging unit 1  Electrical data   Supply Operating voltage DC 24 V Operating voltage DC min. 18 V                                                                                                                                                                                                                                                                                                                                                                                                                                                                                                                                                                                                                                                                                                                                                                                                                                                                                                                                                                                                                                                                                                                                                                                                                                                                                                                                                                                                                                                                                                                                                                                                                                                                                                                                                                                                                                                                                                                                                                         | ECLASS-12.0                               |               |
| GTIN 4048879123761  Packaging unit 1  Electrical data   Supply  Operating voltage DC 24 V  Operating voltage DC min. 18 V                                                                                                                                                                                                                                                                                                                                                                                                                                                                                                                                                                                                                                                                                                                                                                                                                                                                                                                                                                                                                                                                                                                                                                                                                                                                                                                                                                                                                                                                                                                                                                                                                                                                                                                                                                                                                                                                                                                                                                                                      | ETIM-5.0                                  | EC001855      |
| Packaging unit 1  Electrical data   Supply  Operating voltage DC 24 V  Operating voltage DC min. 18 V                                                                                                                                                                                                                                                                                                                                                                                                                                                                                                                                                                                                                                                                                                                                                                                                                                                                                                                                                                                                                                                                                                                                                                                                                                                                                                                                                                                                                                                                                                                                                                                                                                                                                                                                                                                                                                                                                                                                                                                                                          | customs tariff number                     | 85444290      |
| Electrical data   Supply  Operating voltage DC 24 V  Operating voltage DC min. 18 V                                                                                                                                                                                                                                                                                                                                                                                                                                                                                                                                                                                                                                                                                                                                                                                                                                                                                                                                                                                                                                                                                                                                                                                                                                                                                                                                                                                                                                                                                                                                                                                                                                                                                                                                                                                                                                                                                                                                                                                                                                            | GTIN                                      | 4048879123761 |
| Operating voltage DC 24 V Operating voltage DC min. 18 V                                                                                                                                                                                                                                                                                                                                                                                                                                                                                                                                                                                                                                                                                                                                                                                                                                                                                                                                                                                                                                                                                                                                                                                                                                                                                                                                                                                                                                                                                                                                                                                                                                                                                                                                                                                                                                                                                                                                                                                                                                                                       | Packaging unit                            | 1             |
| Operating voltage DC min. 18 V                                                                                                                                                                                                                                                                                                                                                                                                                                                                                                                                                                                                                                                                                                                                                                                                                                                                                                                                                                                                                                                                                                                                                                                                                                                                                                                                                                                                                                                                                                                                                                                                                                                                                                                                                                                                                                                                                                                                                                                                                                                                                                 | Electrical data   Supply                  |               |
|                                                                                                                                                                                                                                                                                                                                                                                                                                                                                                                                                                                                                                                                                                                                                                                                                                                                                                                                                                                                                                                                                                                                                                                                                                                                                                                                                                                                                                                                                                                                                                                                                                                                                                                                                                                                                                                                                                                                                                                                                                                                                                                                | Operating voltage DC                      | 24 V          |
| Operating voltage DC max. 30 V                                                                                                                                                                                                                                                                                                                                                                                                                                                                                                                                                                                                                                                                                                                                                                                                                                                                                                                                                                                                                                                                                                                                                                                                                                                                                                                                                                                                                                                                                                                                                                                                                                                                                                                                                                                                                                                                                                                                                                                                                                                                                                 | Operating voltage DC min.                 | 18 V          |
|                                                                                                                                                                                                                                                                                                                                                                                                                                                                                                                                                                                                                                                                                                                                                                                                                                                                                                                                                                                                                                                                                                                                                                                                                                                                                                                                                                                                                                                                                                                                                                                                                                                                                                                                                                                                                                                                                                                                                                                                                                                                                                                                | Operating voltage DC max.                 | 30 V          |