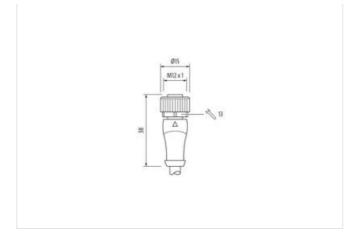

## Illustration

stay connected

Product may differ from Image

| Family construction form M8  Thread M8 x 1  Suitable for corrugated tube (internal Ø) 6,5 mm  No. of poles 3  Width across flats SW9  Side 2  Tightening torque 0,6 Nm  Family construction form M12  Thread M12 x 1  Suitable for corrugated tube (internal Ø) 10 mm  No. of poles 3  Width across flats SW13  Commercial date  ECLASS-6.0 27279218  ECLASS-6.1 27279218  ECLASS-6.1 27279218  ECLASS-7.0 27279218  ECLASS-8.0 27279218  ECLASS-9.0 27060311  ECLASS-1.1 27060311  ECLASS-1.2 27060311  ECLASS-1.3 27060311  ECLASS-1.3 27060311  ECLASS-1.3 27060311  ECLASS-1.4 27060311  ECLASS-1.5 27060311  ECL | Cable length                              | 0,3 m         |
|--------------------------------------------------------------------------------------------------------------------------------------------------------------------------------------------------------------------------------------------------------------------------------------------------------------------------------------------------------------------------------------------------------------------------------------------------------------------------------------------------------------------------------------------------------------------------------------------------------------------------------------------------------------------------------------------------------------------------------------------------------------------------------------------------------------------------------------------------------------------------------------------------------------------------------------------------------------------------------------------------------------------------------------------------------------------------------------------------------------------------------------------------------------------------------------------------------------------------------------------------------------------------------------------------------------------------------------------------------------------------------------------------------------------------------------------------------------------------------------------------------------------------------------------------------------------------------------------------------------------------------------------------------------------------------------------------------------------------------------------------------------------------------------------------------------------------------------------------------------------------------------------------------------------------------------------------------------------------------------------------------------------------------------------------------------------------------------------------------------------------------|-------------------------------------------|---------------|
| Family construction form M8  Thread M8 x 1  Suitable for corrugated tube (internal 0) 6,5 mm  No. of poles 3  Width across flats SW9  Side 2  Tightening torque 0,6 Nm  Family construction form M12  Thread M12 x 1  Suitable for corrugated tube (internal 0) 10 mm  No. of poles 3  Width across flats SW13  Commercial data  ECLASS-6.0 27279218  ECLASS-6.1 27279218  ECLASS-6.1 27279218  ECLASS-7.0 27279218  ECLASS-8.0 27279218  ECLASS-9.0 27060311  ECLASS-1.1 27060311  ECLASS-1.2 27060311  ECLASS-1.3 27060311  ECLASS-1.4 27060311  ECLASS-1.5 27060311  ECL | Side 1                                    |               |
| Thread M8 x 1 suitable for corrugated tube (internal Ø) 6.5 mm  No. of poles 3  Width across flats SW9  Side 2  Tightening torque 0,6 Nm  Family construction form M12  Thread M12 x 1 suitable for corrugated tube (internal Ø) 10 mm  No. of poles 3  Width across flats SW13  Commercial date  ECLASS-6.0 27279218  ECLASS-6.1 27279218  ECLASS-6.1 27279218  ECLASS-9.0 27279218  ECLASS-9.0 27279218  ECLASS-9.0 27279218  ECLASS-9.0 27060311  ECLASS-1.1 27060311  ECLASS-1.1 27060311  ECLASS-1.1 27060311  ECLASS-1.2 27060311  ECLASS-1.3 27060311  ECLASS-1.1 27060311  ECLASS-1.0 EC001855  coustoms tariff number 85444290  GTIN 4048879123761  Packaging unit 1  Electrical data   Supply  Operating voltage DC Min. 18 V                                                                                                                                                                                                                                                                                                                                                                                                                                                                                                                                                                                                                                                                                                                                                                                                                                                                                                                                                                                                                                                                                                                                                                                                                                                                                                                                                                                        | Tightening torque                         | 0,4 Nm        |
| suitable for corrugated tube (internal Ø) 6,5 mm  No. of poles 3  Width across flats SW9  Side 2  Tightening torque 0,6 Nm Family construction form M12  Thread M12 x 1  suitable for corrugated tube (internal Ø) 10 mm  No. of poles 3  Width across flats SW13  Commercial dat  ECLASS-6.0 27279218  ECLASS-6.0 27279218  ECLASS-7.0 27279218  ECLASS-8.0 27279218  ECLASS-9.0 27279218  ECLASS-9.0 27279218  ECLASS-9.0 27060311  ECLASS-10.1 27060311  ECLASS-10.1 27060311  ECLASS-11.1 27060311  ECLASS-12.0 27060311  ECLASS-12.0 27060311  ECLASS-12.0 4048879123761  Packaging unit 1  ELectrical data   Supply Operating voltage DC Min. 18 V                                                                                                                                                                                                                                                                                                                                                                                                                                                                                                                                                                                                                                                                                                                                                                                                                                                                                                                                                                                                                                                                                                                                                                                                                                                                                                                                                                                                                                                                       | Family construction form                  | M8            |
| No. of poles         3           Width across flats         SW9           Side 2           Tightening torque         0.6 Nm           Family construction form         M12           Thread         M12 x 1           suitable for corrugated tube (internal Ø)         10 mm           No. of poles         3           Width across flats         SW13           Commercial data           ECLASS-6.0         27279218           ECLASS-6.1         27279218           ECLASS-6.2         27279218           ECLASS-8.0         27279218           ECLASS-9.0         27060311           ECLASS-9.0         27060311           ECLASS-1.1         27060311           ECLASS-1.2.0         27060311           ECLASS-1.0         27060311           ECLASS-1.0         27060311           ECLASS-1.0         4048879123761           Packaging unit         1           Electrical data   Supply           Operating voltage DC         24 V           Operating voltage DC min.         18 V                                                                                                                                                                                                                                                                                                                                                                                                                                                                                                                                                                                                                                                                                                                                                                                                                                                                                                                                                                                                                                                                                                                                 | Thread                                    | M8 x 1        |
| Side 2                                                                                                                                                                                                                                                                                                                                                                                                                                                                                                                                                                                                                                                                                                                                                                                                                                                                                                                                                                                                                                                                                                                                                                                                                                                                                                                                                                                                                                                                                                                                                                                                                                                                                                                                                                                                                                                                                                                                                                                                                                                                                                                         | suitable for corrugated tube (internal Ø) | 6,5 mm        |
| Side 2           Tightening torque         0,6 Nm           Family construction form         M12           Thread         M12 x 1           suitable for corrugated tube (internal Ø)         10 mm           No. of poles         3           Width across flats         SW13           Commercial data           ECLASS-6.0         27279218           ECLASS-6.1         27279218           ECLASS-7.0         27279218           ECLASS-8.0         27279218           ECLASS-9.0         27060311           ECLASS-10.1         27060311           ECLASS-11.1         27060311           ECLASS-12.0         27060311           ETIM-5.0         EC001855           customs tariff number         85444290           GTIN         4048879123761           Packaging unit         1           Electrical data   Supply           Operating voltage DC         24 V           Operating voltage DC min.         18 V                                                                                                                                                                                                                                                                                                                                                                                                                                                                                                                                                                                                                                                                                                                                                                                                                                                                                                                                                                                                                                                                                                                                                                                                       | No. of poles                              | 3             |
| Tightening torque         0,6 Nm           Family construction form         M12           Thread         M12 x 1           suitable for corrugated tube (internal Ø)         10 mm           No. of poles         3           Width across flats         SW13           Commercial data           ECLASS-6.0           ECLASS-6.1         27279218           ECLASS-6.1         27279218           ECLASS-8.0         27279218           ECLASS-9.0         27060311           ECLASS-9.0         27060311           ECLASS-10.1         27060311           ECLASS-12.0         27060311           ETIM-5.0         ECOM355           customs tariff number         85444290           GTIN         4048879123761           Packaging unit         1           Electrical data   Supply           Operating voltage DC         24 V           Operating voltage DC min.         18 V                                                                                                                                                                                                                                                                                                                                                                                                                                                                                                                                                                                                                                                                                                                                                                                                                                                                                                                                                                                                                                                                                                                                                                                                                                           | Width across flats                        | SW9           |
| Family construction form M12  Thread M12 x 1  suitable for corrugated tube (internal Ø) 10 mm  No. of poles 3  Width across flats SW13  Commercial data  ECLASS-6.0 27279218  ECLASS-6.1 27279218  ECLASS-7.0 27279218  ECLASS-8.0 27279218  ECLASS-9.0 27060311  ECLASS-9.0 27060311  ECLASS-10.1 27060311  ECLASS-11.1 27060311  ECLASS-11.1 27060311  ECLASS-12.0 27060311  ECLASS-12.0 27060311  ECLASS-17.0 EC001855  customs tarriff number 85444290  GTIN 4048879123761  ELectrical data   Supply  Operating voltage DC 24 V  Operating voltage DC 24 V                                                                                                                                                                                                                                                                                                                                                                                                                                                                                                                                                                                                                                                                                                                                                                                                                                                                                                                                                                                                                                                                                                                                                                                                                                                                                                                                                                                                                                                                                                                                                                 | Side 2                                    |               |
| Thread M12 x 1  suitable for corrugated tube (internal Ø) 10 mm  No. of poles 3  Width across flats SW13  Commercial data  ECLASS-6.0 27279218  ECLASS-6.1 27279218  ECLASS-7.0 27279218  ECLASS-8.0 27279218  ECLASS-9.0 27279218  ECLASS-9.0 27060311  ECLASS-9.0 27060311  ECLASS-10.1 27060311  ECLASS-11.1 27060311  ECLASS-11.1 27060311  ECLASS-11.1 27060311  ECLASS-12.0 27060311  ECLASS-12.0 27060311  ECLASS-12.0 27060311  ECLASS-12.0 27060311  ECLASS-12.0 27060311  ECLASS-12.0 27060311  ELEMS-12.0 27060311  E  | Tightening torque                         | 0,6 Nm        |
| suitable for corrugated tube (internal ∅) 10 mm  No. of poles 3  Width across flats SW13  Commercial data  ECLASS-6.0 27279218  ECLASS-6.1 27279218  ECLASS-7.0 27279218  ECLASS-8.0 27279218  ECLASS-8.0 27279218  ECLASS-9.0 27060311  ECLASS-10.1 27060311  ECLASS-11.1 27060311  ECLASS-11.1 27060311  ECLASS-12.0 27060311  ETIM-5.0 EC001855  customs tariff number 85444290  GTIN 4048879123761  Electrical data   Supply  Operating voltage DC                                                                                                                                                                                                                                                                                                                                                                                                                                                                                                                                                                                                                                                                                                                                                                                                                                                                                                                                                                                                                                                                                                                                                                                                                                                                                                                                                                                                                                                                                                                                                                                                                                                                         | Family construction form                  | M12           |
| No. of poles 3 Width across flats SW13  Commercial data  ECLASS-6.0 27279218  ECLASS-6.1 27279218  ECLASS-7.0 27279218  ECLASS-8.0 27279218  ECLASS-9.0 27060311  ECLASS-10.1 27060311  ECLASS-10.1 27060311  ECLASS-11.1 27060311  ECLASS-11.1 27060311  ECLASS-12.0 27060311  ECLASS-17.0 27 | Thread                                    | M12 x 1       |
| Width across flats         SW13           Commercial data         ECLASS-6.0         27279218           ECLASS-6.1         27279218         ECLASS-7.0         27279218           ECLASS-7.0         27279218         ECLASS-8.0         ECLASS-8.0         ECLASS-9.0         ECLASS-9.0         ECLASS-9.0         ECLASS-9.0         ECLASS-10.1         ECLASS-10.1         ECLASS-10.1         ECLASS-11.1         ECLASS-11.1         ECLASS-11.1         ECLASS-12.0         ECLASS-12.0<                                                                                                                                                                                                                                                                                                                                                                                                                                                                                                                                                                                                                                                                                                               | suitable for corrugated tube (internal Ø) | 10 mm         |
| Commercial data           ECLASS-6.0         27279218           ECLASS-6.1         27279218           ECLASS-7.0         27279218           ECLASS-8.0         27279218           ECLASS-9.0         27060311           ECLASS-10.1         27060311           ECLASS-11.1         27060311           ECLASS-12.0         27060311           ETIM-5.0         EC001855           customs tariff number         85444290           GTIN         4048879123761           Packaging unit         1           Electrical data   Supply           Operating voltage DC         24 V           Operating voltage DC min.         18 V                                                                                                                                                                                                                                                                                                                                                                                                                                                                                                                                                                                                                                                                                                                                                                                                                                                                                                                                                                                                                                                                                                                                                                                                                                                                                                                                                                                                                                                                                                | No. of poles                              | 3             |
| ECLASS-6.0 27279218 ECLASS-6.1 27279218 ECLASS-7.0 27279218 ECLASS-8.0 27279218 ECLASS-9.0 27060311 ECLASS-10.1 27060311 ECLASS-11.1 27060311 ECLASS-11.1 27060311 ECLASS-11.0 27060311 ECLASS-11.1 27060311 ECLASS-12.0 27060311 ETIM-5.0 EC001855 customs tariff number 85444290 GTIN 4048879123761  Packaging unit 1  Electrical data   Supply  Operating voltage DC 24 V  Operating voltage DC min. 18 V                                                                                                                                                                                                                                                                                                                                                                                                                                                                                                                                                                                                                                                                                                                                                                                                                                                                                                                                                                                                                                                                                                                                                                                                                                                                                                                                                                                                                                                                                                                                                                                                                                                                                                                   | Width across flats                        | SW13          |
| ECLASS-6.1 27279218  ECLASS-7.0 27279218  ECLASS-8.0 27279218  ECLASS-9.0 27060311  ECLASS-10.1 27060311  ECLASS-11.1 27060311  ECLASS-11.1 27060311  ECLASS-12.0 27060311  ETIM-5.0 EC001855  customs tariff number 85444290  GTIN 4048879123761  Packaging unit 1  Electrical data   Supply  Operating voltage DC                                                                                                                                                                                                                                                                                                                                                                                                                                                                                                                                                                                                                                                                                                                                                                                                                                                                                                                                                                                                                                                                                                                                                                                                                                                                                                                                                                                                                                                                                                                                                                                                                                                                                                                                                                                                            | Commercial data                           |               |
| ECLASS-7.0 27279218  ECLASS-8.0 27279218  ECLASS-9.0 27060311  ECLASS-10.1 27060311  ECLASS-11.1 27060311  ECLASS-12.0 27060311  ETIM-5.0 EC001855  customs tariff number 85444290  GTIN 4048879123761  Packaging unit 1  Electrical data   Supply  Operating voltage DC                                                                                                                                                                                                                                                                                                                                                                                                                                                                                                                                                                                                                                                                                                                                                                                                                                                                                                                                                                                                                                                                                                                                                                                                                                                                                                                                                                                                                                                                                                                                                                                                                                                                                                                                                                                                                                                       | ECLASS-6.0                                | 27279218      |
| ECLASS-8.0 27279218  ECLASS-9.0 27060311  ECLASS-10.1 27060311  ECLASS-11.1 27060311  ECLASS-12.0 27060311  ETIM-5.0 EC001855  customs tariff number 85444290  GTIN 4048879123761  Packaging unit 1  Electrical data   Supply  Operating voltage DC 24 V  Operating voltage DC min. 18 V                                                                                                                                                                                                                                                                                                                                                                                                                                                                                                                                                                                                                                                                                                                                                                                                                                                                                                                                                                                                                                                                                                                                                                                                                                                                                                                                                                                                                                                                                                                                                                                                                                                                                                                                                                                                                                       | ECLASS-6.1                                | 27279218      |
| ECLASS-9.0 27060311  ECLASS-10.1 27060311  ECLASS-11.1 27060311  ECLASS-12.0 27060311  ETIM-5.0 EC001855  customs tariff number 85444290  GTIN 4048879123761  Packaging unit 1  Electrical data   Supply  Operating voltage DC 24 V  Operating voltage DC min. 18 V                                                                                                                                                                                                                                                                                                                                                                                                                                                                                                                                                                                                                                                                                                                                                                                                                                                                                                                                                                                                                                                                                                                                                                                                                                                                                                                                                                                                                                                                                                                                                                                                                                                                                                                                                                                                                                                            | ECLASS-7.0                                | 27279218      |
| ECLASS-10.1 27060311  ECLASS-11.1 27060311  ECLASS-12.0 27060311  ETIM-5.0 EC001855 customs tariff number 85444290  GTIN 4048879123761  Packaging unit 1  Electrical data   Supply  Operating voltage DC 24 V  Operating voltage DC min. 18 V                                                                                                                                                                                                                                                                                                                                                                                                                                                                                                                                                                                                                                                                                                                                                                                                                                                                                                                                                                                                                                                                                                                                                                                                                                                                                                                                                                                                                                                                                                                                                                                                                                                                                                                                                                                                                                                                                  | ECLASS-8.0                                | 27279218      |
| ECLASS-11.1 27060311  ECLASS-12.0 27060311  ETIM-5.0 EC001855  customs tariff number 85444290  GTIN 4048879123761  Packaging unit 1  Electrical data   Supply  Operating voltage DC 24 V  Operating voltage DC min. 18 V                                                                                                                                                                                                                                                                                                                                                                                                                                                                                                                                                                                                                                                                                                                                                                                                                                                                                                                                                                                                                                                                                                                                                                                                                                                                                                                                                                                                                                                                                                                                                                                                                                                                                                                                                                                                                                                                                                       | ECLASS-9.0                                | 27060311      |
| ECLASS-12.0 27060311  ETIM-5.0 EC001855  customs tariff number 85444290  GTIN 4048879123761  Packaging unit 1  Electrical data   Supply  Operating voltage DC 24 V  Operating voltage DC min. 18 V                                                                                                                                                                                                                                                                                                                                                                                                                                                                                                                                                                                                                                                                                                                                                                                                                                                                                                                                                                                                                                                                                                                                                                                                                                                                                                                                                                                                                                                                                                                                                                                                                                                                                                                                                                                                                                                                                                                             | ECLASS-10.1                               |               |
| ETIM-5.0 EC001855  customs tariff number 85444290  GTIN 4048879123761  Packaging unit 1  Electrical data   Supply  Operating voltage DC 24 V  Operating voltage DC min. 18 V                                                                                                                                                                                                                                                                                                                                                                                                                                                                                                                                                                                                                                                                                                                                                                                                                                                                                                                                                                                                                                                                                                                                                                                                                                                                                                                                                                                                                                                                                                                                                                                                                                                                                                                                                                                                                                                                                                                                                   | ECLASS-11.1                               | 27060311      |
| customs tariff number 85444290 GTIN 4048879123761  Packaging unit 1  Electrical data   Supply Operating voltage DC 24 V Operating voltage DC min. 18 V                                                                                                                                                                                                                                                                                                                                                                                                                                                                                                                                                                                                                                                                                                                                                                                                                                                                                                                                                                                                                                                                                                                                                                                                                                                                                                                                                                                                                                                                                                                                                                                                                                                                                                                                                                                                                                                                                                                                                                         | ECLASS-12.0                               |               |
| GTIN 4048879123761  Packaging unit 1  Electrical data   Supply  Operating voltage DC 24 V  Operating voltage DC min. 18 V                                                                                                                                                                                                                                                                                                                                                                                                                                                                                                                                                                                                                                                                                                                                                                                                                                                                                                                                                                                                                                                                                                                                                                                                                                                                                                                                                                                                                                                                                                                                                                                                                                                                                                                                                                                                                                                                                                                                                                                                      | ETIM-5.0                                  | EC001855      |
| Packaging unit 1  Electrical data   Supply  Operating voltage DC 24 V  Operating voltage DC min. 18 V                                                                                                                                                                                                                                                                                                                                                                                                                                                                                                                                                                                                                                                                                                                                                                                                                                                                                                                                                                                                                                                                                                                                                                                                                                                                                                                                                                                                                                                                                                                                                                                                                                                                                                                                                                                                                                                                                                                                                                                                                          | customs tariff number                     | 85444290      |
| Electrical data   Supply  Operating voltage DC 24 V  Operating voltage DC min. 18 V                                                                                                                                                                                                                                                                                                                                                                                                                                                                                                                                                                                                                                                                                                                                                                                                                                                                                                                                                                                                                                                                                                                                                                                                                                                                                                                                                                                                                                                                                                                                                                                                                                                                                                                                                                                                                                                                                                                                                                                                                                            | GTIN                                      | 4048879123761 |
| Operating voltage DC 24 V Operating voltage DC min. 18 V                                                                                                                                                                                                                                                                                                                                                                                                                                                                                                                                                                                                                                                                                                                                                                                                                                                                                                                                                                                                                                                                                                                                                                                                                                                                                                                                                                                                                                                                                                                                                                                                                                                                                                                                                                                                                                                                                                                                                                                                                                                                       | Packaging unit                            | 1             |
| Operating voltage DC min. 18 V                                                                                                                                                                                                                                                                                                                                                                                                                                                                                                                                                                                                                                                                                                                                                                                                                                                                                                                                                                                                                                                                                                                                                                                                                                                                                                                                                                                                                                                                                                                                                                                                                                                                                                                                                                                                                                                                                                                                                                                                                                                                                                 | Electrical data   Supply                  |               |
|                                                                                                                                                                                                                                                                                                                                                                                                                                                                                                                                                                                                                                                                                                                                                                                                                                                                                                                                                                                                                                                                                                                                                                                                                                                                                                                                                                                                                                                                                                                                                                                                                                                                                                                                                                                                                                                                                                                                                                                                                                                                                                                                | Operating voltage DC                      | 24 V          |
| Operating voltage DC max. 30 V                                                                                                                                                                                                                                                                                                                                                                                                                                                                                                                                                                                                                                                                                                                                                                                                                                                                                                                                                                                                                                                                                                                                                                                                                                                                                                                                                                                                                                                                                                                                                                                                                                                                                                                                                                                                                                                                                                                                                                                                                                                                                                 | Operating voltage DC min.                 | 18 V          |
|                                                                                                                                                                                                                                                                                                                                                                                                                                                                                                                                                                                                                                                                                                                                                                                                                                                                                                                                                                                                                                                                                                                                                                                                                                                                                                                                                                                                                                                                                                                                                                                                                                                                                                                                                                                                                                                                                                                                                                                                                                                                                                                                | Operating voltage DC max.                 | 30 V          |