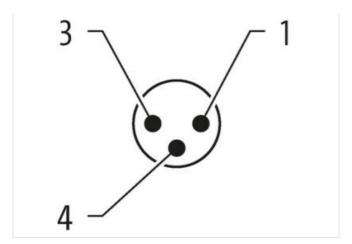

## M8 male 0° / M12 female 0° A-cod. LED

PUR 3x0.25 gy UL/CSA 0.3m

## ⚠ NOTICE ⚠ PRODUCT IS DISCONTINUED. PLEASE HAVE A LOOK AT THE ALTERNATIVE PRODUCTS.

Male straight – female straight M8 – M12, 3-pole 2× LED (PNP), (NPN) on request

Further cable lengths on request.

Plastic housings with good resistance against chemicals and oils.