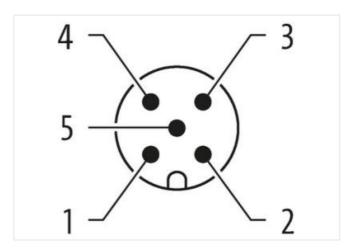

## Adaptor M12 male / M12 female A-cod. 3xLED

5-pol.

Adapter Male - female M12 - M12, 5-pole 3× LED (PNP)