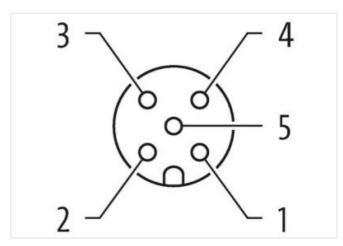

## Adaptor M12 male / M12 female A-cod. 3xLED

5-pol.

Adapter Male - female M12 - M12, 5-pole 3× LED (PNP)