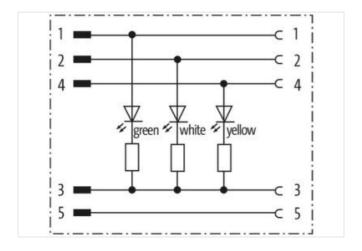

## Adaptor M12 male / M12 female A-cod. 3xLED

5-pol.

Adapter Male - female M12 - M12, 5-pole 3× LED (PNP)