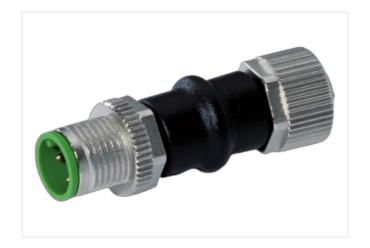

## Adaptor M12 male / M12 female A-cod. 3xLED

5-pol.

Adapter Male - female M12 - M12, 5-pole 3× LED (PNP)

## Illustration

stay connected

Product may differ from Image

| ECLASS-6.0 27143423  ECLASS-6.1 27260702  ECLASS-7.0 27440102  ECLASS-8.0 27440102  ECLASS-9.0 27440106  ECLASS-10.1 27440102  ECLASS-11.1 27440102  ECLASS-12.0 27440106  ETIM-5.0 EC001855           |  |
|--------------------------------------------------------------------------------------------------------------------------------------------------------------------------------------------------------|--|
| ECLASS-7.0       27440102         ECLASS-8.0       27440102         ECLASS-9.0       27440106         ECLASS-10.1       27440102         ECLASS-11.1       27440102         ECLASS-12.0       27440106 |  |
| ECLASS-8.0       27440102         ECLASS-9.0       27440106         ECLASS-10.1       27440102         ECLASS-11.1       27440102         ECLASS-12.0       27440106                                   |  |
| ECLASS-9.0       27440106         ECLASS-10.1       27440102         ECLASS-11.1       27440102         ECLASS-12.0       27440106                                                                     |  |
| ECLASS-10.1       27440102         ECLASS-11.1       27440102         ECLASS-12.0       27440106                                                                                                       |  |
| ECLASS-11.1 27440102<br>ECLASS-12.0 27440106                                                                                                                                                           |  |
| ECLASS-12.0 27440106                                                                                                                                                                                   |  |
|                                                                                                                                                                                                        |  |
| ETIM-5.0 EC001855                                                                                                                                                                                      |  |
|                                                                                                                                                                                                        |  |
| customs tariff number 85366990                                                                                                                                                                         |  |
| GTIN 4048879415996                                                                                                                                                                                     |  |
| Packaging unit 1                                                                                                                                                                                       |  |
| Electrical data   Supply                                                                                                                                                                               |  |
| Operating voltage DC max. 30 V                                                                                                                                                                         |  |
| Operating voltage DC max. (UL-listed) 30 V                                                                                                                                                             |  |
| Current operating per contact max. 4 A                                                                                                                                                                 |  |
| Installation   Connection                                                                                                                                                                              |  |
| Tightening torque 0,6 Nm                                                                                                                                                                               |  |
| Mounting set M12 x 1                                                                                                                                                                                   |  |
| Device protection   Electrical                                                                                                                                                                         |  |
| Degree of protection (EN IEC 60529) IP67                                                                                                                                                               |  |
| Additional condition protection degree inserted, screwed                                                                                                                                               |  |
| Rated insulation voltage 800 V                                                                                                                                                                         |  |
| Mechanical data   Material data                                                                                                                                                                        |  |
| Coating locking Nickeled                                                                                                                                                                               |  |
| Material housing PUR                                                                                                                                                                                   |  |
| Locking material Zinc die-casting                                                                                                                                                                      |  |
| Mechanical data   Mounting data                                                                                                                                                                        |  |
| Mounting method inserted, screwed, Shaking protection                                                                                                                                                  |  |
| Environmental characteristics   Climatic                                                                                                                                                               |  |
| Operating temperature min25 °C                                                                                                                                                                         |  |