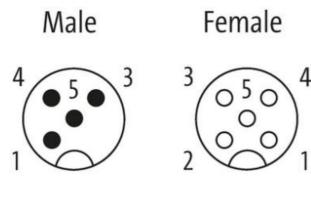

## Adaptor M12 male / M12 female A-cod. shielded

5-pol. / 4-pol.

Adapter Male - female M12 - M12, 5-pole shielded