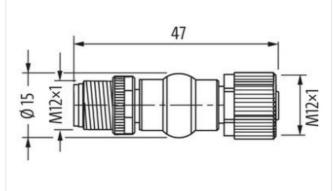

## Adaptor M12 male / M12 female A-cod. shielded

5-pol. / 4-pol.

Adapter Male - female M12 - M12, 5-pole shielded