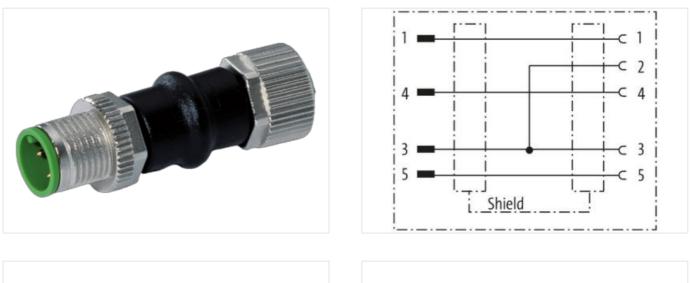

## Adaptor M12 male / M12 female A-cod. shielded

5-pol. / 4-pol.

Adapter Male - female M12 - M12, 5-pole shielded

## Link to Product

Illustration

Product may differ from Image