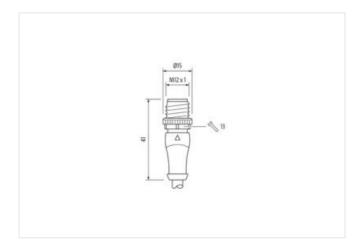

## Illustration

stay connected

Product may differ from Image

| Family construction form         M12           Thread         M3           Width across flats         SW13           Degree of protection (EN IEC 60529)         IP67           Side 2           Tightening torque         0,6 Nm           Thread         M12 x 1           Degree of protection (EN IEC 60529)         IP67           Commercial data           ECLASS-6.0         27279218           ECLASS-6.1         27279218           ECLASS-7.0         27279218           ECLASS-8.0         27279218           ECLASS-9.0         27060312           ECLASS-1.1         27060312           ECLASS-1.2.1         27060312           ECLASS-11.1         27060312           ECLASS-12.0         27060312           ECLASS-12.0         27060312           ECLASS-12.0         49489342711           Packaging unit         1           Electrical data         Capacity CX         20 ms           Electrical data   Supply           Operating voltage AC min.         99 V           Operating voltage AC max.         121 V                                                                                                                                                                                                                                                                                                                                                                                                                                                                                                                                                                                                                                                                                                                                                                                                                                                                                                                                                                                                                                                                                        | Cable length                        | 0,6 m         |
|--------------------------------------------------------------------------------------------------------------------------------------------------------------------------------------------------------------------------------------------------------------------------------------------------------------------------------------------------------------------------------------------------------------------------------------------------------------------------------------------------------------------------------------------------------------------------------------------------------------------------------------------------------------------------------------------------------------------------------------------------------------------------------------------------------------------------------------------------------------------------------------------------------------------------------------------------------------------------------------------------------------------------------------------------------------------------------------------------------------------------------------------------------------------------------------------------------------------------------------------------------------------------------------------------------------------------------------------------------------------------------------------------------------------------------------------------------------------------------------------------------------------------------------------------------------------------------------------------------------------------------------------------------------------------------------------------------------------------------------------------------------------------------------------------------------------------------------------------------------------------------------------------------------------------------------------------------------------------------------------------------------------------------------------------------------------------------------------------------------------------------|-------------------------------------|---------------|
| Family construction form M12 Thread M3 Width across flats SW13 Degree of protection (EN IEC 60529) IP67  Side 2 Tightening torque 0,6 Nm Thread M12 x 1 Degree of protection (EN IEC 60529) IP67  Commercial data  ECLASS-6.0 27279218 ECLASS-6.1 27279218 ECLASS-7.0 27279218 ECLASS-7.0 27279218 ECLASS-9.0 27060312 ECLASS-1.1 27060312 ECLASS-1.1 27060312 ECLASS-1.1 27060312 ECLASS-1.1 27060312 ECLASS-1.1 1 27060312 ECLASS-1.1 1 27060312 ECLASS-1.1 1 27060312 ECLASS-1.2 0 27060312 ECLASS-1.1 1 27060312 ECLASS-1.2 0 27060312 ECLASS-1.3 1 27060312 ECLASS-1.4 27060312 ECLASS-1.5 27060312 E | Side 1                              |               |
| Midh across flats   SW13     Degree of protection (EN IEC 60529)   IP67     Side 2                                                                                                                                                                                                                                                                                                                                                                                                                                                                                                                                                                                                                                                                                                                                                                                                                                                                                                                                                                                                                                                                                                                                                                                                                                                                                                                                                                                                                                                                                                                                                                                                                                                                                                                                                                                                                                                                                                                                                                                                                                             | Tightening torque                   | 0,4 Nm        |
| Side 2                                                                                                                                                                                                                                                                                                                                                                                                                                                                                                                                                                                                                                                                                                                                                                                                                                                                                                                                                                                                                                                                                                                                                                                                                                                                                                                                                                                                                                                                                                                                                                                                                                                                                                                                                                                                                                                                                                                                                                                                                                                                                                                         | Family construction form            | M12           |
| Degree of protection (EN IEC 60529)         IP67           Side 2         If planting torque         0,6 Nm           Thread         M12 x 1           Degree of protection (EN IEC 60529)         IP67           Commercial data           ECLASS-6.0         27279218           ECLASS-6.1         27279218           ECLASS-8.0         27279218           ECLASS-9.0         27060312           ECLASS-10.1         27060312           ECLASS-11.1         27060312           ECLASS-12.0         27060312           ECLASS-12.0         ECO1855           ECLASS-12.0         ECO1855           ECLASS-12.0         ECLASS-12.0         ECLASS-12.0           ECLASS-12.0         ECLASS-12.0         ECLASS-12.0         ECLASS-12.0           ECLASS-12.0         ECLASS-12.0         ECLASS-12.0         ECLASS-12.0         ECLASS-12.0         ECLASS-12.0         ECLASS-12.0         ECLASS-12.0         ECLASS-12.0         ECLASS-12.0         ECLASS-12.0         ECLASS-12.0         ECLASS-12.0         ECLASS-12.0         ECLASS-12.0         ECLASS-12.0         ECLASS-12.0         ECLASS-12.0         ECLASS-12.0         ECLA                                                                                                                                                                                                                                                                                                                                                                                                                                                                                                                                                                                                                                                                                                                                                                                                                                                                                                                                                                          | Thread                              | M3            |
| Side 2           Tightening torque         0,6 Nm           Thread         M12 x 1           Degree of protection (EN IEC 60529)         IP67           Commercial data           ECLASS-6.0         27279218           ECLASS-6.1         27279218           ECLASS-7.0         27279218           ECLASS-9.0         27060312           ECLASS-9.0         27060312           ECLASS-10.1         27060312           ECLASS-12.0         27060312           ECLASS-12.0         27060312           ECLASS-12.0         27060312           ECLASS-12.0         27060312           ECLASS-12.0         4048879342711           Packaging unit         1           Electrical data         1           Capacity CX         20 ms           Electrical data   Supply           Operating voltage AC min.         99 V           Operating voltage AC min.         121 V                                                                                                                                                                                                                                                                                                                                                                                                                                                                                                                                                                                                                                                                                                                                                                                                                                                                                                                                                                                                                                                                                                                                                                                                                                                          | Width across flats                  | SW13          |
| Tightening torque 0,6 Nm  Thread M12 x 1 Degree of protection (EN IEC 60529) IP67  Commercial data  ECLASS-6.0 27279218 ECLASS-6.1 27279218 ECLASS-7.0 27279218 ECLASS-8.0 27279218 ECLASS-9.0 27060312 ECLASS-9.0 27060312 ECLASS-10.1 27060312 ECLASS-10.1 27060312 ECLASS-11.1 27060312 ECLASS-12.0 27060312 ECLASS-12.0 27060312 ECLASS-12.0 27060312 ECLASS-12.0 27060312 ECLASS-12.0 ECO01855 EUSTON BERTHIN BER | Degree of protection (EN IEC 60529) | IP67          |
| Thread                                                                                                                                                                                                                                                                                                                                                                                                                                                                                                                                                                                                                                                                                                                                                                                                                                                                                                                                                                                                                                                                                                                                                                                                                                                                                                                                                                                                                                                                                                                                                                                                                                                                                                                                                                                                                                                                                                                                                                                                                                                                                                                         | Side 2                              |               |
| Degree of protection (EN IEC 60529)         IP67           Commercial data         ECLASS-6.0         27279218           ECLASS-6.1         27279218         27279218           ECLASS-7.0         27279218         27279218           ECLASS-8.0         27279218         27060312           ECLASS-9.0         27060312         27060312           ECLASS-10.1         27060312         27060312           ECLASS-12.0         27060312         27060312           ECIMS-5.1.0         EC001855         2010000           Customs tariff number         85444290         371N           GTIN         4048879342711         4048879342711           Packaging unit         1         1           Electrical data         20 ms         20 ms           Electrical data   Supply         20 porating voltage AC         110 V           Operating voltage AC min.         99 V           Operating voltage AC min.         121 V                                                                                                                                                                                                                                                                                                                                                                                                                                                                                                                                                                                                                                                                                                                                                                                                                                                                                                                                                                                                                                                                                                                                                                                               | Tightening torque                   | 0,6 Nm        |
| Commercial data           ECLASS-6.0         27279218           ECLASS-6.1         27279218           ECLASS-7.0         27279218           ECLASS-8.0         27279218           ECLASS-9.0         27060312           ECLASS-10.1         27060312           ECLASS-11.1         27060312           ECLASS-12.0         27060312           ETIM-5.0         EC001855           customs tarriff number         85444290           GTIN         4048879342711           Packaging unit         1           Electrical data         Capacity CX         20 ms           Electrical data   Supply         Superating voltage AC min.         99 V           Operating voltage AC min.         99 V           Operating voltage AC max.         121 V                                                                                                                                                                                                                                                                                                                                                                                                                                                                                                                                                                                                                                                                                                                                                                                                                                                                                                                                                                                                                                                                                                                                                                                                                                                                                                                                                                             | Thread                              | M12 x 1       |
| ECLASS-6.0 27279218 ECLASS-6.1 27279218 ECLASS-7.0 27279218 ECLASS-8.0 27279218 ECLASS-9.0 27060312 ECLASS-9.0 27060312 ECLASS-10.1 27060312 ECLASS-11.1 27060312 ECLASS-11.1 27060312 ECLASS-12.0 27060312 ECLASS-11.1 27060312 ECLASS-12.0 1200312 ECLASS-10.1 1200312 E | Degree of protection (EN IEC 60529) | IP67          |
| ECLASS-6.1 27279218 ECLASS-7.0 27279218 ECLASS-8.0 27279218 ECLASS-9.0 27060312 ECLASS-10.1 27060312 ECLASS-11.1 27060312 ECLASS-11.1 27060312 ECLASS-12.0 27060312 ETIM-5.0 ECO01855 customs tariff number 85444290 GTIN 4048879342711 Packaging unit 1  Electrical data  Capacity CX 20 ms  Electrical data   Supply  Operating voltage AC min. 99 V  Operating voltage AC max. 121 V                                                                                                                                                                                                                                                                                                                                                                                                                                                                                                                                                                                                                                                                                                                                                                                                                                                                                                                                                                                                                                                                                                                                                                                                                                                                                                                                                                                                                                                                                                                                                                                                                                                                                                                                        | Commercial data                     |               |
| ECLASS-7.0 27279218 ECLASS-8.0 27760312 ECLASS-10.1 27060312 ECLASS-11.1 27060312 ECLASS-12.0 27060312 ETIM-5.0 ECONSTAIR SAMPLE | ECLASS-6.0                          | 27279218      |
| ECLASS-8.0 27279218 ECLASS-9.0 27060312 ECLASS-10.1 27060312 ECLASS-11.1 27060312 ECLASS-12.0 27060312 ECLASS-12.0 ECUASS-12.0 | ECLASS-6.1                          | 27279218      |
| ECLASS-9.0 27060312 ECLASS-10.1 27060312 ECLASS-11.1 27060312 ECLASS-12.0 27060312 ETIM-5.0 EC001855 coustoms tariff number 85444290 GTIN 4048879342711 Packaging unit 1  Electrical data Capacity CX 20 ms  Electrical data   Supply Operating voltage AC min. 99 V Operating voltage AC max. 121 V                                                                                                                                                                                                                                                                                                                                                                                                                                                                                                                                                                                                                                                                                                                                                                                                                                                                                                                                                                                                                                                                                                                                                                                                                                                                                                                                                                                                                                                                                                                                                                                                                                                                                                                                                                                                                           | ECLASS-7.0                          | 27279218      |
| ECLASS-10.1 27060312 ECLASS-11.1 27060312 ECLASS-12.0 27060312 ETIM-5.0 EC001855 customs tariff number 85444290 GTIN 4048879342711 Packaging unit 1  Electrical data Capacity CX 20 ms  Electrical data   Supply  Operating voltage AC min. 99 V  Operating voltage AC max. 121 V                                                                                                                                                                                                                                                                                                                                                                                                                                                                                                                                                                                                                                                                                                                                                                                                                                                                                                                                                                                                                                                                                                                                                                                                                                                                                                                                                                                                                                                                                                                                                                                                                                                                                                                                                                                                                                              | ECLASS-8.0                          | 27279218      |
| ECLASS-11.1 27060312 ECLASS-12.0 27060312 ETIM-5.0 EC001855 customs tariff number 85444290 GTIN 4048879342711 Packaging unit 1  Electrical data Capacity CX 20 ms  Electrical data   Supply Operating voltage AC min. 99 V Operating voltage AC max. 121 V                                                                                                                                                                                                                                                                                                                                                                                                                                                                                                                                                                                                                                                                                                                                                                                                                                                                                                                                                                                                                                                                                                                                                                                                                                                                                                                                                                                                                                                                                                                                                                                                                                                                                                                                                                                                                                                                     | ECLASS-9.0                          | 27060312      |
| ECLASS-12.0 27060312 ETIM-5.0 EC001855  customs tariff number 85444290 GTIN 4048879342711  Packaging unit 1  Electrical data Capacity CX 20 ms  Electrical data   Supply  Operating voltage AC min. 99 V  Operating voltage AC max. 121 V                                                                                                                                                                                                                                                                                                                                                                                                                                                                                                                                                                                                                                                                                                                                                                                                                                                                                                                                                                                                                                                                                                                                                                                                                                                                                                                                                                                                                                                                                                                                                                                                                                                                                                                                                                                                                                                                                      | ECLASS-10.1                         | 27060312      |
| ETIM-5.0 EC001855 customs tariff number 85444290 GTIN 4048879342711 Packaging unit 1  Electrical data Capacity CX 20 ms  Electrical data   Supply Operating voltage AC min. 99 V Operating voltage AC max. 121 V                                                                                                                                                                                                                                                                                                                                                                                                                                                                                                                                                                                                                                                                                                                                                                                                                                                                                                                                                                                                                                                                                                                                                                                                                                                                                                                                                                                                                                                                                                                                                                                                                                                                                                                                                                                                                                                                                                               | ECLASS-11.1                         | 27060312      |
| Customs tariff number 85444290 GTIN 4048879342711 Packaging unit 1  Electrical data Capacity CX 20 ms  Electrical data   Supply Operating voltage AC min. 99 V  Operating voltage AC max. 121 V                                                                                                                                                                                                                                                                                                                                                                                                                                                                                                                                                                                                                                                                                                                                                                                                                                                                                                                                                                                                                                                                                                                                                                                                                                                                                                                                                                                                                                                                                                                                                                                                                                                                                                                                                                                                                                                                                                                                | ECLASS-12.0                         |               |
| GTIN 4048879342711 Packaging unit 1  Electrical data Capacity CX 20 ms  Electrical data   Supply Operating voltage AC min. 99 V Operating voltage AC max. 121 V                                                                                                                                                                                                                                                                                                                                                                                                                                                                                                                                                                                                                                                                                                                                                                                                                                                                                                                                                                                                                                                                                                                                                                                                                                                                                                                                                                                                                                                                                                                                                                                                                                                                                                                                                                                                                                                                                                                                                                |                                     |               |
| Packaging unit 1  Electrical data Capacity CX 20 ms  Electrical data   Supply Operating voltage AC min. 99 V Operating voltage AC max. 121 V                                                                                                                                                                                                                                                                                                                                                                                                                                                                                                                                                                                                                                                                                                                                                                                                                                                                                                                                                                                                                                                                                                                                                                                                                                                                                                                                                                                                                                                                                                                                                                                                                                                                                                                                                                                                                                                                                                                                                                                   |                                     |               |
| Electrical data Capacity CX 20 ms  Electrical data   Supply Operating voltage AC min. 99 V Operating voltage AC max. 121 V                                                                                                                                                                                                                                                                                                                                                                                                                                                                                                                                                                                                                                                                                                                                                                                                                                                                                                                                                                                                                                                                                                                                                                                                                                                                                                                                                                                                                                                                                                                                                                                                                                                                                                                                                                                                                                                                                                                                                                                                     | GTIN                                | 4048879342711 |
| Capacity CX 20 ms  Electrical data   Supply  Operating voltage AC min. 99 V  Operating voltage AC max. 121 V                                                                                                                                                                                                                                                                                                                                                                                                                                                                                                                                                                                                                                                                                                                                                                                                                                                                                                                                                                                                                                                                                                                                                                                                                                                                                                                                                                                                                                                                                                                                                                                                                                                                                                                                                                                                                                                                                                                                                                                                                   | Packaging unit                      | 1             |
| Electrical data   Supply  Operating voltage AC 110 V  Operating voltage AC min. 99 V  Operating voltage AC max. 121 V                                                                                                                                                                                                                                                                                                                                                                                                                                                                                                                                                                                                                                                                                                                                                                                                                                                                                                                                                                                                                                                                                                                                                                                                                                                                                                                                                                                                                                                                                                                                                                                                                                                                                                                                                                                                                                                                                                                                                                                                          | Electrical data                     |               |
| Operating voltage AC 110 V Operating voltage AC min. 99 V Operating voltage AC max. 121 V                                                                                                                                                                                                                                                                                                                                                                                                                                                                                                                                                                                                                                                                                                                                                                                                                                                                                                                                                                                                                                                                                                                                                                                                                                                                                                                                                                                                                                                                                                                                                                                                                                                                                                                                                                                                                                                                                                                                                                                                                                      | Capacity CX                         | 20 ms         |
| Operating voltage AC min. 99 V Operating voltage AC max. 121 V                                                                                                                                                                                                                                                                                                                                                                                                                                                                                                                                                                                                                                                                                                                                                                                                                                                                                                                                                                                                                                                                                                                                                                                                                                                                                                                                                                                                                                                                                                                                                                                                                                                                                                                                                                                                                                                                                                                                                                                                                                                                 | Electrical data   Supply            |               |
| Operating voltage AC max. 121 V                                                                                                                                                                                                                                                                                                                                                                                                                                                                                                                                                                                                                                                                                                                                                                                                                                                                                                                                                                                                                                                                                                                                                                                                                                                                                                                                                                                                                                                                                                                                                                                                                                                                                                                                                                                                                                                                                                                                                                                                                                                                                                | Operating voltage AC                | 110 V         |
| operating voltage no max.                                                                                                                                                                                                                                                                                                                                                                                                                                                                                                                                                                                                                                                                                                                                                                                                                                                                                                                                                                                                                                                                                                                                                                                                                                                                                                                                                                                                                                                                                                                                                                                                                                                                                                                                                                                                                                                                                                                                                                                                                                                                                                      | Operating voltage AC min.           | 99 V          |
| Operating voltage DC 110 V                                                                                                                                                                                                                                                                                                                                                                                                                                                                                                                                                                                                                                                                                                                                                                                                                                                                                                                                                                                                                                                                                                                                                                                                                                                                                                                                                                                                                                                                                                                                                                                                                                                                                                                                                                                                                                                                                                                                                                                                                                                                                                     | Operating voltage AC max.           | 121 V         |
|                                                                                                                                                                                                                                                                                                                                                                                                                                                                                                                                                                                                                                                                                                                                                                                                                                                                                                                                                                                                                                                                                                                                                                                                                                                                                                                                                                                                                                                                                                                                                                                                                                                                                                                                                                                                                                                                                                                                                                                                                                                                                                                                | Operating voltage DC                | 110 V         |