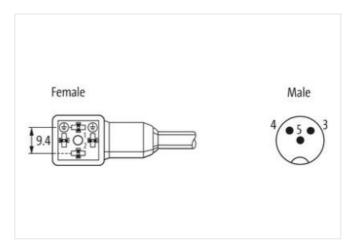

## Illustration

stay connected

Product may differ from Image

| Family construction form         M12           Thread         M3           Width across flats         SW13           Degree of protection (EN IEC 60529)         IP67           Side 2           Tightening torque         0,6 Nm           Thread         M12 x 1           Degree of protection (EN IEC 60529)         IP67           Commercial data           ECLASS-6.0         27279218           ECLASS-6.1         27279218           ECLASS-7.0         27279218           ECLASS-8.0         27279218           ECLASS-9.0         27060312           ECLASS-1.1         27060312           ECLASS-1.2.1         27060312           ECLASS-11.1         27060312           ECLASS-12.0         27060312           ECLASS-12.0         27060312           ECLASS-12.0         49489342711           Packaging unit         1           Electrical data         Capacity CX         20 ms           Electrical data   Supply           Operating voltage AC min.         99 V           Operating voltage AC max.         121 V                                                                                                                                                                                                                                                                                                                                                                                                                                                                                                                                                                                                                                                                                                                                                                                                                                                                                                                                                                                                                                                                                        | Cable length                        | 0,6 m         |
|--------------------------------------------------------------------------------------------------------------------------------------------------------------------------------------------------------------------------------------------------------------------------------------------------------------------------------------------------------------------------------------------------------------------------------------------------------------------------------------------------------------------------------------------------------------------------------------------------------------------------------------------------------------------------------------------------------------------------------------------------------------------------------------------------------------------------------------------------------------------------------------------------------------------------------------------------------------------------------------------------------------------------------------------------------------------------------------------------------------------------------------------------------------------------------------------------------------------------------------------------------------------------------------------------------------------------------------------------------------------------------------------------------------------------------------------------------------------------------------------------------------------------------------------------------------------------------------------------------------------------------------------------------------------------------------------------------------------------------------------------------------------------------------------------------------------------------------------------------------------------------------------------------------------------------------------------------------------------------------------------------------------------------------------------------------------------------------------------------------------------------|-------------------------------------|---------------|
| Family construction form M12 Thread M3 Width across flats SW13 Degree of protection (EN IEC 60529) IP67  Side 2 Tightening torque 0,6 Nm Thread M12 x 1 Degree of protection (EN IEC 60529) IP67  Commercial data  ECLASS-6.0 27279218 ECLASS-6.1 27279218 ECLASS-7.0 27279218 ECLASS-7.0 27279218 ECLASS-9.0 27060312 ECLASS-1.1 27060312 ECLASS-1.1 27060312 ECLASS-1.1 27060312 ECLASS-1.1 27060312 ECLASS-1.1 1 27060312 ECLASS-1.1 1 27060312 ECLASS-1.1 1 27060312 ECLASS-1.2 0 27060312 ECLASS-1.1 1 27060312 ECLASS-1.2 0 27060312 ECLASS-1.3 1 27060312 ECLASS-1.4 27060312 ECLASS-1.5 27060312 E | Side 1                              |               |
| Midh across flats   SW13     Degree of protection (EN IEC 60529)   IP67     Side 2                                                                                                                                                                                                                                                                                                                                                                                                                                                                                                                                                                                                                                                                                                                                                                                                                                                                                                                                                                                                                                                                                                                                                                                                                                                                                                                                                                                                                                                                                                                                                                                                                                                                                                                                                                                                                                                                                                                                                                                                                                             | Tightening torque                   | 0,4 Nm        |
| Side 2                                                                                                                                                                                                                                                                                                                                                                                                                                                                                                                                                                                                                                                                                                                                                                                                                                                                                                                                                                                                                                                                                                                                                                                                                                                                                                                                                                                                                                                                                                                                                                                                                                                                                                                                                                                                                                                                                                                                                                                                                                                                                                                         | Family construction form            | M12           |
| Degree of protection (EN IEC 60529)         IP67           Side 2         If planting torque         0,6 Nm           Thread         M12 x 1           Degree of protection (EN IEC 60529)         IP67           Commercial data           ECLASS-6.0         27279218           ECLASS-6.1         27279218           ECLASS-8.0         27279218           ECLASS-9.0         27060312           ECLASS-10.1         27060312           ECLASS-11.1         27060312           ECLASS-12.0         27060312           ECLASS-12.0         ECO1855           ECLASS-12.0         ECO1855           ECLASS-12.0         ECLASS-12.0         ECLASS-12.0           ECLASS-12.0         ECLASS-12.0         ECLASS-12.0         ECLASS-12.0           ECLASS-12.0         ECLASS-12.0         ECLASS-12.0         ECLASS-12.0         ECLASS-12.0         ECLASS-12.0         ECLASS-12.0         ECLASS-12.0         ECLASS-12.0         ECLASS-12.0         ECLASS-12.0         ECLASS-12.0         ECLASS-12.0         ECLASS-12.0         ECLASS-12.0         ECLASS-12.0         ECLASS-12.0         ECLASS-12.0         ECLASS-12.0         ECLA                                                                                                                                                                                                                                                                                                                                                                                                                                                                                                                                                                                                                                                                                                                                                                                                                                                                                                                                                                          | Thread                              | M3            |
| Side 2           Tightening torque         0,6 Nm           Thread         M12 x 1           Degree of protection (EN IEC 60529)         IP67           Commercial data           ECLASS-6.0         27279218           ECLASS-6.1         27279218           ECLASS-7.0         27279218           ECLASS-9.0         27060312           ECLASS-9.0         27060312           ECLASS-10.1         27060312           ECLASS-12.0         27060312           ECLASS-12.0         27060312           ECLASS-12.0         27060312           ECLASS-12.0         27060312           ECLASS-12.0         4048879342711           Packaging unit         1           Electrical data         1           Capacity CX         20 ms           Electrical data   Supply           Operating voltage AC min.         99 V           Operating voltage AC min.         121 V                                                                                                                                                                                                                                                                                                                                                                                                                                                                                                                                                                                                                                                                                                                                                                                                                                                                                                                                                                                                                                                                                                                                                                                                                                                          | Width across flats                  | SW13          |
| Tightening torque 0,6 Nm  Thread M12 x 1 Degree of protection (EN IEC 60529) IP67  Commercial data  ECLASS-6.0 27279218 ECLASS-6.1 27279218 ECLASS-7.0 27279218 ECLASS-8.0 27279218 ECLASS-9.0 27060312 ECLASS-9.0 27060312 ECLASS-10.1 27060312 ECLASS-10.1 27060312 ECLASS-11.1 27060312 ECLASS-12.0 27060312 ECLASS-12.0 27060312 ECLASS-12.0 27060312 ECLASS-12.0 27060312 ECLASS-12.0 ECO01855 EUSTON BERTHIN BER | Degree of protection (EN IEC 60529) | IP67          |
| Thread                                                                                                                                                                                                                                                                                                                                                                                                                                                                                                                                                                                                                                                                                                                                                                                                                                                                                                                                                                                                                                                                                                                                                                                                                                                                                                                                                                                                                                                                                                                                                                                                                                                                                                                                                                                                                                                                                                                                                                                                                                                                                                                         | Side 2                              |               |
| Degree of protection (EN IEC 60529)         IP67           Commercial data         ECLASS-6.0         27279218           ECLASS-6.1         27279218         27279218           ECLASS-7.0         27279218         27279218           ECLASS-8.0         27279218         27060312           ECLASS-9.0         27060312         27060312           ECLASS-10.1         27060312         27060312           ECLASS-12.0         27060312         27060312           ECIMS-5.1.0         EC001855         2010000           Customs tariff number         85444290         371N           GTIN         4048879342711         4048879342711           Packaging unit         1         1           Electrical data         20 ms         20 ms           Electrical data   Supply         20 porating voltage AC         110 V           Operating voltage AC min.         99 V           Operating voltage AC min.         121 V                                                                                                                                                                                                                                                                                                                                                                                                                                                                                                                                                                                                                                                                                                                                                                                                                                                                                                                                                                                                                                                                                                                                                                                               | Tightening torque                   | 0,6 Nm        |
| Commercial data           ECLASS-6.0         27279218           ECLASS-6.1         27279218           ECLASS-7.0         27279218           ECLASS-8.0         27279218           ECLASS-9.0         27060312           ECLASS-10.1         27060312           ECLASS-11.1         27060312           ECLASS-12.0         27060312           ETIM-5.0         EC001855           customs tarriff number         85444290           GTIN         4048879342711           Packaging unit         1           Electrical data         Capacity CX         20 ms           Electrical data   Supply         Superating voltage AC min.         99 V           Operating voltage AC min.         99 V           Operating voltage AC max.         121 V                                                                                                                                                                                                                                                                                                                                                                                                                                                                                                                                                                                                                                                                                                                                                                                                                                                                                                                                                                                                                                                                                                                                                                                                                                                                                                                                                                             | Thread                              | M12 x 1       |
| ECLASS-6.0 27279218 ECLASS-6.1 27279218 ECLASS-7.0 27279218 ECLASS-8.0 27279218 ECLASS-9.0 27060312 ECLASS-9.0 27060312 ECLASS-10.1 27060312 ECLASS-11.1 27060312 ECLASS-11.1 27060312 ECLASS-12.0 27060312 ECLASS-11.1 27060312 ECLASS-12.0 1200312 ECLASS-10.1 1200312 E | Degree of protection (EN IEC 60529) | IP67          |
| ECLASS-6.1 27279218 ECLASS-7.0 27279218 ECLASS-8.0 27279218 ECLASS-9.0 27060312 ECLASS-10.1 27060312 ECLASS-11.1 27060312 ECLASS-11.1 27060312 ECLASS-12.0 27060312 ETIM-5.0 ECO01855 customs tariff number 85444290 GTIN 4048879342711 Packaging unit 1  Electrical data  Capacity CX 20 ms  Electrical data   Supply  Operating voltage AC min. 99 V  Operating voltage AC max. 121 V                                                                                                                                                                                                                                                                                                                                                                                                                                                                                                                                                                                                                                                                                                                                                                                                                                                                                                                                                                                                                                                                                                                                                                                                                                                                                                                                                                                                                                                                                                                                                                                                                                                                                                                                        | Commercial data                     |               |
| ECLASS-7.0 27279218 ECLASS-8.0 27760312 ECLASS-10.1 27060312 ECLASS-11.1 27060312 ECLASS-12.0 27060312 ETIM-5.0 ECONSTAIR SAMPLE | ECLASS-6.0                          | 27279218      |
| ECLASS-8.0 27279218 ECLASS-9.0 27060312 ECLASS-10.1 27060312 ECLASS-11.1 27060312 ECLASS-12.0 27060312 ECLASS-12.0 ECUASS-12.0 | ECLASS-6.1                          | 27279218      |
| ECLASS-9.0 27060312 ECLASS-10.1 27060312 ECLASS-11.1 27060312 ECLASS-12.0 27060312 ETIM-5.0 EC001855 coustoms tariff number 85444290 GTIN 4048879342711 Packaging unit 1  Electrical data Capacity CX 20 ms  Electrical data   Supply Operating voltage AC min. 99 V Operating voltage AC max. 121 V                                                                                                                                                                                                                                                                                                                                                                                                                                                                                                                                                                                                                                                                                                                                                                                                                                                                                                                                                                                                                                                                                                                                                                                                                                                                                                                                                                                                                                                                                                                                                                                                                                                                                                                                                                                                                           | ECLASS-7.0                          | 27279218      |
| ECLASS-10.1 27060312 ECLASS-11.1 27060312 ECLASS-12.0 27060312 ETIM-5.0 EC001855 customs tariff number 85444290 GTIN 4048879342711 Packaging unit 1  Electrical data Capacity CX 20 ms  Electrical data   Supply  Operating voltage AC min. 99 V  Operating voltage AC max. 121 V                                                                                                                                                                                                                                                                                                                                                                                                                                                                                                                                                                                                                                                                                                                                                                                                                                                                                                                                                                                                                                                                                                                                                                                                                                                                                                                                                                                                                                                                                                                                                                                                                                                                                                                                                                                                                                              | ECLASS-8.0                          | 27279218      |
| ECLASS-11.1 27060312 ECLASS-12.0 27060312 ETIM-5.0 EC001855 customs tariff number 85444290 GTIN 4048879342711 Packaging unit 1  Electrical data Capacity CX 20 ms  Electrical data   Supply Operating voltage AC min. 99 V Operating voltage AC max. 121 V                                                                                                                                                                                                                                                                                                                                                                                                                                                                                                                                                                                                                                                                                                                                                                                                                                                                                                                                                                                                                                                                                                                                                                                                                                                                                                                                                                                                                                                                                                                                                                                                                                                                                                                                                                                                                                                                     | ECLASS-9.0                          | 27060312      |
| ECLASS-12.0 27060312 ETIM-5.0 EC001855  customs tariff number 85444290 GTIN 4048879342711  Packaging unit 1  Electrical data Capacity CX 20 ms  Electrical data   Supply  Operating voltage AC min. 99 V  Operating voltage AC max. 121 V                                                                                                                                                                                                                                                                                                                                                                                                                                                                                                                                                                                                                                                                                                                                                                                                                                                                                                                                                                                                                                                                                                                                                                                                                                                                                                                                                                                                                                                                                                                                                                                                                                                                                                                                                                                                                                                                                      | ECLASS-10.1                         | 27060312      |
| ETIM-5.0 EC001855 customs tariff number 85444290 GTIN 4048879342711 Packaging unit 1  Electrical data Capacity CX 20 ms  Electrical data   Supply Operating voltage AC min. 99 V Operating voltage AC max. 121 V                                                                                                                                                                                                                                                                                                                                                                                                                                                                                                                                                                                                                                                                                                                                                                                                                                                                                                                                                                                                                                                                                                                                                                                                                                                                                                                                                                                                                                                                                                                                                                                                                                                                                                                                                                                                                                                                                                               | ECLASS-11.1                         | 27060312      |
| Customs tariff number 85444290 GTIN 4048879342711 Packaging unit 1  Electrical data Capacity CX 20 ms  Electrical data   Supply Operating voltage AC min. 99 V  Operating voltage AC max. 121 V                                                                                                                                                                                                                                                                                                                                                                                                                                                                                                                                                                                                                                                                                                                                                                                                                                                                                                                                                                                                                                                                                                                                                                                                                                                                                                                                                                                                                                                                                                                                                                                                                                                                                                                                                                                                                                                                                                                                | ECLASS-12.0                         |               |
| GTIN 4048879342711 Packaging unit 1  Electrical data Capacity CX 20 ms  Electrical data   Supply Operating voltage AC min. 99 V Operating voltage AC max. 121 V                                                                                                                                                                                                                                                                                                                                                                                                                                                                                                                                                                                                                                                                                                                                                                                                                                                                                                                                                                                                                                                                                                                                                                                                                                                                                                                                                                                                                                                                                                                                                                                                                                                                                                                                                                                                                                                                                                                                                                |                                     |               |
| Packaging unit 1  Electrical data Capacity CX 20 ms  Electrical data   Supply Operating voltage AC min. 99 V Operating voltage AC max. 121 V                                                                                                                                                                                                                                                                                                                                                                                                                                                                                                                                                                                                                                                                                                                                                                                                                                                                                                                                                                                                                                                                                                                                                                                                                                                                                                                                                                                                                                                                                                                                                                                                                                                                                                                                                                                                                                                                                                                                                                                   |                                     |               |
| Electrical data Capacity CX 20 ms  Electrical data   Supply Operating voltage AC min. 99 V Operating voltage AC max. 121 V                                                                                                                                                                                                                                                                                                                                                                                                                                                                                                                                                                                                                                                                                                                                                                                                                                                                                                                                                                                                                                                                                                                                                                                                                                                                                                                                                                                                                                                                                                                                                                                                                                                                                                                                                                                                                                                                                                                                                                                                     | GTIN                                | 4048879342711 |
| Capacity CX 20 ms  Electrical data   Supply  Operating voltage AC min. 99 V  Operating voltage AC max. 121 V                                                                                                                                                                                                                                                                                                                                                                                                                                                                                                                                                                                                                                                                                                                                                                                                                                                                                                                                                                                                                                                                                                                                                                                                                                                                                                                                                                                                                                                                                                                                                                                                                                                                                                                                                                                                                                                                                                                                                                                                                   | Packaging unit                      | 1             |
| Electrical data   Supply  Operating voltage AC 110 V  Operating voltage AC min. 99 V  Operating voltage AC max. 121 V                                                                                                                                                                                                                                                                                                                                                                                                                                                                                                                                                                                                                                                                                                                                                                                                                                                                                                                                                                                                                                                                                                                                                                                                                                                                                                                                                                                                                                                                                                                                                                                                                                                                                                                                                                                                                                                                                                                                                                                                          | Electrical data                     |               |
| Operating voltage AC 110 V Operating voltage AC min. 99 V Operating voltage AC max. 121 V                                                                                                                                                                                                                                                                                                                                                                                                                                                                                                                                                                                                                                                                                                                                                                                                                                                                                                                                                                                                                                                                                                                                                                                                                                                                                                                                                                                                                                                                                                                                                                                                                                                                                                                                                                                                                                                                                                                                                                                                                                      | Capacity CX                         | 20 ms         |
| Operating voltage AC min. 99 V Operating voltage AC max. 121 V                                                                                                                                                                                                                                                                                                                                                                                                                                                                                                                                                                                                                                                                                                                                                                                                                                                                                                                                                                                                                                                                                                                                                                                                                                                                                                                                                                                                                                                                                                                                                                                                                                                                                                                                                                                                                                                                                                                                                                                                                                                                 | Electrical data   Supply            |               |
| Operating voltage AC max. 121 V                                                                                                                                                                                                                                                                                                                                                                                                                                                                                                                                                                                                                                                                                                                                                                                                                                                                                                                                                                                                                                                                                                                                                                                                                                                                                                                                                                                                                                                                                                                                                                                                                                                                                                                                                                                                                                                                                                                                                                                                                                                                                                | Operating voltage AC                | 110 V         |
| operating voltage no max.                                                                                                                                                                                                                                                                                                                                                                                                                                                                                                                                                                                                                                                                                                                                                                                                                                                                                                                                                                                                                                                                                                                                                                                                                                                                                                                                                                                                                                                                                                                                                                                                                                                                                                                                                                                                                                                                                                                                                                                                                                                                                                      | Operating voltage AC min.           | 99 V          |
| Operating voltage DC 110 V                                                                                                                                                                                                                                                                                                                                                                                                                                                                                                                                                                                                                                                                                                                                                                                                                                                                                                                                                                                                                                                                                                                                                                                                                                                                                                                                                                                                                                                                                                                                                                                                                                                                                                                                                                                                                                                                                                                                                                                                                                                                                                     | Operating voltage AC max.           | 121 V         |
|                                                                                                                                                                                                                                                                                                                                                                                                                                                                                                                                                                                                                                                                                                                                                                                                                                                                                                                                                                                                                                                                                                                                                                                                                                                                                                                                                                                                                                                                                                                                                                                                                                                                                                                                                                                                                                                                                                                                                                                                                                                                                                                                | Operating voltage DC                | 110 V         |