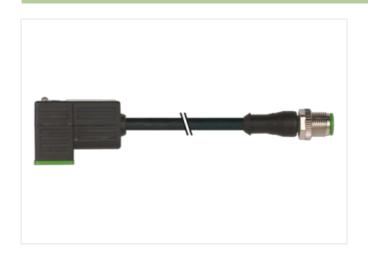

## M12 male 0° A-cod. / MSUD valve plug CI-9.4mm

PUR 3x0.75 bk UL/CSA+drag ch. 0.6m

**MSUD** 

Form CI (9.4 mm) - M12, male straight

110 V AC/DC ±10%

LED and suppression

Further cable lengths on request.

Plastic housings with good resistance against chemicals and oils.

## Illustration

stay connected

Product may differ from Image

| Family construction form         M12           Thread         M3           Width across flats         SW13           Degree of protection (EN IEC 60529)         IP67           Side 2           Tightening torque         0,6 Nm           Thread         M12 x 1           Degree of protection (EN IEC 60529)         IP67           Commercial data           ECLASS-6.0         27279218           ECLASS-6.1         27279218           ECLASS-7.0         27279218           ECLASS-8.0         27279218           ECLASS-9.0         27060312           ECLASS-1.1         27060312           ECLASS-1.2.1         27060312           ECLASS-11.1         27060312           ECLASS-12.0         27060312           ECLASS-12.0         27060312           ECLASS-12.0         49489342711           Packaging unit         1           Electrical data         Capacity CX         20 ms           Electrical data   Supply           Operating voltage AC min.         99 V           Operating voltage AC max.         121 V                                                                                                                                                                                                                                                                                                                                                                                                                                                                                                                                                                                                                                                                                                                                                                                                                                                                                                                                                                                                                                                                                        | Cable length                        | 0,6 m         |
|--------------------------------------------------------------------------------------------------------------------------------------------------------------------------------------------------------------------------------------------------------------------------------------------------------------------------------------------------------------------------------------------------------------------------------------------------------------------------------------------------------------------------------------------------------------------------------------------------------------------------------------------------------------------------------------------------------------------------------------------------------------------------------------------------------------------------------------------------------------------------------------------------------------------------------------------------------------------------------------------------------------------------------------------------------------------------------------------------------------------------------------------------------------------------------------------------------------------------------------------------------------------------------------------------------------------------------------------------------------------------------------------------------------------------------------------------------------------------------------------------------------------------------------------------------------------------------------------------------------------------------------------------------------------------------------------------------------------------------------------------------------------------------------------------------------------------------------------------------------------------------------------------------------------------------------------------------------------------------------------------------------------------------------------------------------------------------------------------------------------------------|-------------------------------------|---------------|
| Family construction form M12 Thread M3 Width across flats SW13 Degree of protection (EN IEC 60529) IP67  Side 2 Tightening torque 0,6 Nm Thread M12 x 1 Degree of protection (EN IEC 60529) IP67  Commercial data  ECLASS-6.0 27279218 ECLASS-6.1 27279218 ECLASS-7.0 27279218 ECLASS-7.0 27279218 ECLASS-9.0 27060312 ECLASS-1.1 27060312 ECLASS-1.1 27060312 ECLASS-1.1 27060312 ECLASS-1.1 27060312 ECLASS-1.1 1 27060312 ECLASS-1.1 1 27060312 ECLASS-1.1 1 27060312 ECLASS-1.2 0 27060312 ECLASS-1.1 1 27060312 ECLASS-1.2 0 27060312 ECLASS-1.3 1 27060312 ECLASS-1.4 27060312 ECLASS-1.5 27060312 E | Side 1                              |               |
| Midh across flats   SW13     Degree of protection (EN IEC 60529)   IP67     Side 2                                                                                                                                                                                                                                                                                                                                                                                                                                                                                                                                                                                                                                                                                                                                                                                                                                                                                                                                                                                                                                                                                                                                                                                                                                                                                                                                                                                                                                                                                                                                                                                                                                                                                                                                                                                                                                                                                                                                                                                                                                             | Tightening torque                   | 0,4 Nm        |
| Side 2                                                                                                                                                                                                                                                                                                                                                                                                                                                                                                                                                                                                                                                                                                                                                                                                                                                                                                                                                                                                                                                                                                                                                                                                                                                                                                                                                                                                                                                                                                                                                                                                                                                                                                                                                                                                                                                                                                                                                                                                                                                                                                                         | Family construction form            | M12           |
| Degree of protection (EN IEC 60529)         IP67           Side 2         If planting torque         0,6 Nm           Thread         M12 x 1           Degree of protection (EN IEC 60529)         IP67           Commercial data           ECLASS-6.0         27279218           ECLASS-6.1         27279218           ECLASS-8.0         27279218           ECLASS-9.0         27060312           ECLASS-10.1         27060312           ECLASS-11.1         27060312           ECLASS-12.0         27060312           ECLASS-12.0         ECO1855           ECLASS-12.0         ECO1855           ECLASS-12.0         ECLASS-12.0         ECLASS-12.0           ECLASS-12.0         ECLASS-12.0         ECLASS-12.0         ECLASS-12.0           ECLASS-12.0         ECLASS-12.0         ECLASS-12.0         ECLASS-12.0         ECLASS-12.0         ECLASS-12.0         ECLASS-12.0         ECLASS-12.0         ECLASS-12.0         ECLASS-12.0         ECLASS-12.0         ECLASS-12.0         ECLASS-12.0         ECLASS-12.0         ECLASS-12.0         ECLASS-12.0         ECLASS-12.0         ECLASS-12.0         ECLASS-12.0         ECLA                                                                                                                                                                                                                                                                                                                                                                                                                                                                                                                                                                                                                                                                                                                                                                                                                                                                                                                                                                          | Thread                              | M3            |
| Side 2           Tightening torque         0,6 Nm           Thread         M12 x 1           Degree of protection (EN IEC 60529)         IP67           Commercial data           ECLASS-6.0         27279218           ECLASS-6.1         27279218           ECLASS-7.0         27279218           ECLASS-9.0         27060312           ECLASS-9.0         27060312           ECLASS-10.1         27060312           ECLASS-12.0         27060312           ECLASS-12.0         27060312           ECLASS-12.0         27060312           ECLASS-12.0         27060312           ECLASS-12.0         4048879342711           Packaging unit         1           Electrical data         1           Capacity CX         20 ms           Electrical data   Supply           Operating voltage AC min.         99 V           Operating voltage AC min.         121 V                                                                                                                                                                                                                                                                                                                                                                                                                                                                                                                                                                                                                                                                                                                                                                                                                                                                                                                                                                                                                                                                                                                                                                                                                                                          | Width across flats                  | SW13          |
| Tightening torque 0,6 Nm  Thread M12 x 1 Degree of protection (EN IEC 60529) IP67  Commercial data  ECLASS-6.0 27279218 ECLASS-6.1 27279218 ECLASS-7.0 27279218 ECLASS-8.0 27279218 ECLASS-9.0 27060312 ECLASS-9.0 27060312 ECLASS-10.1 27060312 ECLASS-10.1 27060312 ECLASS-11.1 27060312 ECLASS-12.0 27060312 ECLASS-12.0 27060312 ECLASS-12.0 27060312 ECLASS-12.0 27060312 ECLASS-12.0 ECO01855 EUSTON BERTHIN BER | Degree of protection (EN IEC 60529) | IP67          |
| Thread                                                                                                                                                                                                                                                                                                                                                                                                                                                                                                                                                                                                                                                                                                                                                                                                                                                                                                                                                                                                                                                                                                                                                                                                                                                                                                                                                                                                                                                                                                                                                                                                                                                                                                                                                                                                                                                                                                                                                                                                                                                                                                                         | Side 2                              |               |
| Degree of protection (EN IEC 60529)         IP67           Commercial data         ECLASS-6.0         27279218           ECLASS-6.1         27279218         27279218           ECLASS-7.0         27279218         27279218           ECLASS-8.0         27279218         27060312           ECLASS-9.0         27060312         27060312           ECLASS-10.1         27060312         27060312           ECLASS-12.0         27060312         27060312           ECIMS-5.1.0         EC001855         2010000           Customs tariff number         85444290         371N           GTIN         4048879342711         4048879342711           Packaging unit         1         1           Electrical data         20 ms         20 ms           Electrical data   Supply         20 porating voltage AC         110 V           Operating voltage AC min.         99 V           Operating voltage AC min.         121 V                                                                                                                                                                                                                                                                                                                                                                                                                                                                                                                                                                                                                                                                                                                                                                                                                                                                                                                                                                                                                                                                                                                                                                                               | Tightening torque                   | 0,6 Nm        |
| Commercial data           ECLASS-6.0         27279218           ECLASS-6.1         27279218           ECLASS-7.0         27279218           ECLASS-8.0         27279218           ECLASS-9.0         27060312           ECLASS-10.1         27060312           ECLASS-11.1         27060312           ECLASS-12.0         27060312           ETIM-5.0         EC001855           customs tarriff number         85444290           GTIN         4048879342711           Packaging unit         1           Electrical data         Capacity CX         20 ms           Electrical data   Supply         Superating voltage AC min.         99 V           Operating voltage AC min.         99 V           Operating voltage AC max.         121 V                                                                                                                                                                                                                                                                                                                                                                                                                                                                                                                                                                                                                                                                                                                                                                                                                                                                                                                                                                                                                                                                                                                                                                                                                                                                                                                                                                             | Thread                              | M12 x 1       |
| ECLASS-6.0 27279218 ECLASS-6.1 27279218 ECLASS-7.0 27279218 ECLASS-8.0 27279218 ECLASS-9.0 27060312 ECLASS-9.0 27060312 ECLASS-10.1 27060312 ECLASS-11.1 27060312 ECLASS-11.1 27060312 ECLASS-12.0 27060312 ECLASS-11.1 27060312 ECLASS-12.0 1200312 ECLASS-10.1 1200312 E | Degree of protection (EN IEC 60529) | IP67          |
| ECLASS-6.1 27279218 ECLASS-7.0 27279218 ECLASS-8.0 27279218 ECLASS-9.0 27060312 ECLASS-10.1 27060312 ECLASS-11.1 27060312 ECLASS-11.1 27060312 ECLASS-12.0 27060312 ETIM-5.0 ECO01855 customs tariff number 85444290 GTIN 4048879342711 Packaging unit 1  Electrical data  Capacity CX 20 ms  Electrical data   Supply  Operating voltage AC min. 99 V  Operating voltage AC max. 121 V                                                                                                                                                                                                                                                                                                                                                                                                                                                                                                                                                                                                                                                                                                                                                                                                                                                                                                                                                                                                                                                                                                                                                                                                                                                                                                                                                                                                                                                                                                                                                                                                                                                                                                                                        | Commercial data                     |               |
| ECLASS-7.0 27279218 ECLASS-8.0 27760312 ECLASS-10.1 27060312 ECLASS-11.1 27060312 ECLASS-12.0 27060312 ETIM-5.0 ECONSTAIR SAMPLE | ECLASS-6.0                          | 27279218      |
| ECLASS-8.0 27279218 ECLASS-9.0 27060312 ECLASS-10.1 27060312 ECLASS-11.1 27060312 ECLASS-12.0 27060312 ECLASS-12.0 ECUASS-12.0 | ECLASS-6.1                          | 27279218      |
| ECLASS-9.0 27060312 ECLASS-10.1 27060312 ECLASS-11.1 27060312 ECLASS-12.0 27060312 ETIM-5.0 EC001855 coustoms tariff number 85444290 GTIN 4048879342711 Packaging unit 1  Electrical data Capacity CX 20 ms  Electrical data   Supply Operating voltage AC min. 99 V Operating voltage AC max. 121 V                                                                                                                                                                                                                                                                                                                                                                                                                                                                                                                                                                                                                                                                                                                                                                                                                                                                                                                                                                                                                                                                                                                                                                                                                                                                                                                                                                                                                                                                                                                                                                                                                                                                                                                                                                                                                           | ECLASS-7.0                          | 27279218      |
| ECLASS-10.1 27060312 ECLASS-11.1 27060312 ECLASS-12.0 27060312 ETIM-5.0 EC001855 customs tariff number 85444290 GTIN 4048879342711 Packaging unit 1  Electrical data Capacity CX 20 ms  Electrical data   Supply  Operating voltage AC min. 99 V  Operating voltage AC max. 121 V                                                                                                                                                                                                                                                                                                                                                                                                                                                                                                                                                                                                                                                                                                                                                                                                                                                                                                                                                                                                                                                                                                                                                                                                                                                                                                                                                                                                                                                                                                                                                                                                                                                                                                                                                                                                                                              | ECLASS-8.0                          | 27279218      |
| ECLASS-11.1 27060312 ECLASS-12.0 27060312 ETIM-5.0 EC001855 customs tariff number 85444290 GTIN 4048879342711 Packaging unit 1  Electrical data Capacity CX 20 ms  Electrical data   Supply Operating voltage AC min. 99 V Operating voltage AC max. 121 V                                                                                                                                                                                                                                                                                                                                                                                                                                                                                                                                                                                                                                                                                                                                                                                                                                                                                                                                                                                                                                                                                                                                                                                                                                                                                                                                                                                                                                                                                                                                                                                                                                                                                                                                                                                                                                                                     | ECLASS-9.0                          | 27060312      |
| ECLASS-12.0 27060312 ETIM-5.0 EC001855  customs tariff number 85444290 GTIN 4048879342711  Packaging unit 1  Electrical data Capacity CX 20 ms  Electrical data   Supply  Operating voltage AC min. 99 V  Operating voltage AC max. 121 V                                                                                                                                                                                                                                                                                                                                                                                                                                                                                                                                                                                                                                                                                                                                                                                                                                                                                                                                                                                                                                                                                                                                                                                                                                                                                                                                                                                                                                                                                                                                                                                                                                                                                                                                                                                                                                                                                      | ECLASS-10.1                         | 27060312      |
| ETIM-5.0 EC001855 customs tariff number 85444290 GTIN 4048879342711 Packaging unit 1  Electrical data Capacity CX 20 ms  Electrical data   Supply Operating voltage AC min. 99 V Operating voltage AC max. 121 V                                                                                                                                                                                                                                                                                                                                                                                                                                                                                                                                                                                                                                                                                                                                                                                                                                                                                                                                                                                                                                                                                                                                                                                                                                                                                                                                                                                                                                                                                                                                                                                                                                                                                                                                                                                                                                                                                                               | ECLASS-11.1                         | 27060312      |
| Customs tariff number 85444290 GTIN 4048879342711 Packaging unit 1  Electrical data Capacity CX 20 ms  Electrical data   Supply Operating voltage AC min. 99 V  Operating voltage AC max. 121 V                                                                                                                                                                                                                                                                                                                                                                                                                                                                                                                                                                                                                                                                                                                                                                                                                                                                                                                                                                                                                                                                                                                                                                                                                                                                                                                                                                                                                                                                                                                                                                                                                                                                                                                                                                                                                                                                                                                                | ECLASS-12.0                         |               |
| GTIN 4048879342711 Packaging unit 1  Electrical data Capacity CX 20 ms  Electrical data   Supply Operating voltage AC min. 99 V Operating voltage AC max. 121 V                                                                                                                                                                                                                                                                                                                                                                                                                                                                                                                                                                                                                                                                                                                                                                                                                                                                                                                                                                                                                                                                                                                                                                                                                                                                                                                                                                                                                                                                                                                                                                                                                                                                                                                                                                                                                                                                                                                                                                |                                     |               |
| Packaging unit 1  Electrical data Capacity CX 20 ms  Electrical data   Supply Operating voltage AC min. 99 V Operating voltage AC max. 121 V                                                                                                                                                                                                                                                                                                                                                                                                                                                                                                                                                                                                                                                                                                                                                                                                                                                                                                                                                                                                                                                                                                                                                                                                                                                                                                                                                                                                                                                                                                                                                                                                                                                                                                                                                                                                                                                                                                                                                                                   |                                     |               |
| Electrical data Capacity CX 20 ms  Electrical data   Supply Operating voltage AC min. 99 V Operating voltage AC max. 121 V                                                                                                                                                                                                                                                                                                                                                                                                                                                                                                                                                                                                                                                                                                                                                                                                                                                                                                                                                                                                                                                                                                                                                                                                                                                                                                                                                                                                                                                                                                                                                                                                                                                                                                                                                                                                                                                                                                                                                                                                     | GTIN                                | 4048879342711 |
| Capacity CX 20 ms  Electrical data   Supply  Operating voltage AC min. 99 V  Operating voltage AC max. 121 V                                                                                                                                                                                                                                                                                                                                                                                                                                                                                                                                                                                                                                                                                                                                                                                                                                                                                                                                                                                                                                                                                                                                                                                                                                                                                                                                                                                                                                                                                                                                                                                                                                                                                                                                                                                                                                                                                                                                                                                                                   | Packaging unit                      | 1             |
| Electrical data   Supply  Operating voltage AC 110 V  Operating voltage AC min. 99 V  Operating voltage AC max. 121 V                                                                                                                                                                                                                                                                                                                                                                                                                                                                                                                                                                                                                                                                                                                                                                                                                                                                                                                                                                                                                                                                                                                                                                                                                                                                                                                                                                                                                                                                                                                                                                                                                                                                                                                                                                                                                                                                                                                                                                                                          | Electrical data                     |               |
| Operating voltage AC 110 V Operating voltage AC min. 99 V Operating voltage AC max. 121 V                                                                                                                                                                                                                                                                                                                                                                                                                                                                                                                                                                                                                                                                                                                                                                                                                                                                                                                                                                                                                                                                                                                                                                                                                                                                                                                                                                                                                                                                                                                                                                                                                                                                                                                                                                                                                                                                                                                                                                                                                                      | Capacity CX                         | 20 ms         |
| Operating voltage AC min. 99 V Operating voltage AC max. 121 V                                                                                                                                                                                                                                                                                                                                                                                                                                                                                                                                                                                                                                                                                                                                                                                                                                                                                                                                                                                                                                                                                                                                                                                                                                                                                                                                                                                                                                                                                                                                                                                                                                                                                                                                                                                                                                                                                                                                                                                                                                                                 | Electrical data   Supply            |               |
| Operating voltage AC max. 121 V                                                                                                                                                                                                                                                                                                                                                                                                                                                                                                                                                                                                                                                                                                                                                                                                                                                                                                                                                                                                                                                                                                                                                                                                                                                                                                                                                                                                                                                                                                                                                                                                                                                                                                                                                                                                                                                                                                                                                                                                                                                                                                | Operating voltage AC                | 110 V         |
| operating voltage no max.                                                                                                                                                                                                                                                                                                                                                                                                                                                                                                                                                                                                                                                                                                                                                                                                                                                                                                                                                                                                                                                                                                                                                                                                                                                                                                                                                                                                                                                                                                                                                                                                                                                                                                                                                                                                                                                                                                                                                                                                                                                                                                      | Operating voltage AC min.           | 99 V          |
| Operating voltage DC 110 V                                                                                                                                                                                                                                                                                                                                                                                                                                                                                                                                                                                                                                                                                                                                                                                                                                                                                                                                                                                                                                                                                                                                                                                                                                                                                                                                                                                                                                                                                                                                                                                                                                                                                                                                                                                                                                                                                                                                                                                                                                                                                                     | Operating voltage AC max.           | 121 V         |
|                                                                                                                                                                                                                                                                                                                                                                                                                                                                                                                                                                                                                                                                                                                                                                                                                                                                                                                                                                                                                                                                                                                                                                                                                                                                                                                                                                                                                                                                                                                                                                                                                                                                                                                                                                                                                                                                                                                                                                                                                                                                                                                                | Operating voltage DC                | 110 V         |