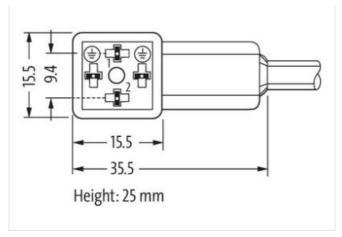

## M12 male 0° A-cod. / MSUD valve plug CI-9.4mm

PUR 3x0.75 bk UL/CSA+drag ch. 0.6m

**MSUD** 

Form CI (9.4 mm) - M12, male straight

110 V AC/DC ±10%

LED and suppression

Further cable lengths on request.

Plastic housings with good resistance against chemicals and oils.

## Illustration

stay connected

Product may differ from Image

| Family construction form         M12           Thread         M3           Width across flats         SW13           Degree of protection (EN IEC 60529)         IP67           Side 2           Tightening torque         0,6 Nm           Thread         M12 x 1           Degree of protection (EN IEC 60529)         IP67           Commercial data           ECLASS-6.0         27279218           ECLASS-6.1         27279218           ECLASS-7.0         27279218           ECLASS-8.0         27279218           ECLASS-9.0         27060312           ECLASS-1.1         27060312           ECLASS-1.2.1         27060312           ECLASS-11.1         27060312           ECLASS-12.0         27060312           ECLASS-12.0         27060312           ECLASS-12.0         49489342711           Packaging unit         1           Electrical data         Capacity CX         20 ms           Electrical data   Supply           Operating voltage AC min.         99 V           Operating voltage AC max.         121 V                                                                                                                                                                                                                                                                                                                                                                                                                                                                                                                                                                                                                                                                                                                                                                                                                                                                                                                                                                                                                                                                                        | Cable length                        | 0,6 m         |
|--------------------------------------------------------------------------------------------------------------------------------------------------------------------------------------------------------------------------------------------------------------------------------------------------------------------------------------------------------------------------------------------------------------------------------------------------------------------------------------------------------------------------------------------------------------------------------------------------------------------------------------------------------------------------------------------------------------------------------------------------------------------------------------------------------------------------------------------------------------------------------------------------------------------------------------------------------------------------------------------------------------------------------------------------------------------------------------------------------------------------------------------------------------------------------------------------------------------------------------------------------------------------------------------------------------------------------------------------------------------------------------------------------------------------------------------------------------------------------------------------------------------------------------------------------------------------------------------------------------------------------------------------------------------------------------------------------------------------------------------------------------------------------------------------------------------------------------------------------------------------------------------------------------------------------------------------------------------------------------------------------------------------------------------------------------------------------------------------------------------------------|-------------------------------------|---------------|
| Family construction form M12 Thread M3 Width across flats SW13 Degree of protection (EN IEC 60529) IP67  Side 2 Tightening torque 0,6 Nm Thread M12 x 1 Degree of protection (EN IEC 60529) IP67  Commercial data  ECLASS-6.0 27279218 ECLASS-6.1 27279218 ECLASS-7.0 27279218 ECLASS-7.0 27279218 ECLASS-9.0 27060312 ECLASS-1.1 27060312 ECLASS-1.1 27060312 ECLASS-1.1 27060312 ECLASS-1.1 27060312 ECLASS-1.1 1 27060312 ECLASS-1.1 1 27060312 ECLASS-1.1 1 27060312 ECLASS-1.2 0 27060312 ECLASS-1.1 1 27060312 ECLASS-1.2 0 27060312 ECLASS-1.3 1 27060312 ECLASS-1.4 27060312 ECLASS-1.5 27060312 E | Side 1                              |               |
| Midh across flats   SW13     Degree of protection (EN IEC 60529)   IP67     Side 2                                                                                                                                                                                                                                                                                                                                                                                                                                                                                                                                                                                                                                                                                                                                                                                                                                                                                                                                                                                                                                                                                                                                                                                                                                                                                                                                                                                                                                                                                                                                                                                                                                                                                                                                                                                                                                                                                                                                                                                                                                             | Tightening torque                   | 0,4 Nm        |
| Side 2                                                                                                                                                                                                                                                                                                                                                                                                                                                                                                                                                                                                                                                                                                                                                                                                                                                                                                                                                                                                                                                                                                                                                                                                                                                                                                                                                                                                                                                                                                                                                                                                                                                                                                                                                                                                                                                                                                                                                                                                                                                                                                                         | Family construction form            | M12           |
| Degree of protection (EN IEC 60529)         IP67           Side 2         If planting torque         0,6 Nm           Thread         M12 x 1           Degree of protection (EN IEC 60529)         IP67           Commercial data           ECLASS-6.0         27279218           ECLASS-6.1         27279218           ECLASS-8.0         27279218           ECLASS-9.0         27060312           ECLASS-10.1         27060312           ECLASS-11.1         27060312           ECLASS-12.0         27060312           ECLASS-12.0         ECO1855           ECLASS-12.0         ECO1855           ECLASS-12.0         ECLASS-12.0         ECLASS-12.0           ECLASS-12.0         ECLASS-12.0         ECLASS-12.0         ECLASS-12.0           ECLASS-12.0         ECLASS-12.0         ECLASS-12.0         ECLASS-12.0         ECLASS-12.0         ECLASS-12.0         ECLASS-12.0         ECLASS-12.0         ECLASS-12.0         ECLASS-12.0         ECLASS-12.0         ECLASS-12.0         ECLASS-12.0         ECLASS-12.0         ECLASS-12.0         ECLASS-12.0         ECLASS-12.0         ECLASS-12.0         ECLASS-12.0         ECLA                                                                                                                                                                                                                                                                                                                                                                                                                                                                                                                                                                                                                                                                                                                                                                                                                                                                                                                                                                          | Thread                              | M3            |
| Side 2           Tightening torque         0,6 Nm           Thread         M12 x 1           Degree of protection (EN IEC 60529)         IP67           Commercial data           ECLASS-6.0         27279218           ECLASS-6.1         27279218           ECLASS-7.0         27279218           ECLASS-9.0         27060312           ECLASS-9.0         27060312           ECLASS-10.1         27060312           ECLASS-12.0         27060312           ECLASS-12.0         27060312           ECLASS-12.0         27060312           ECLASS-12.0         27060312           ECLASS-12.0         4048879342711           Packaging unit         1           Electrical data         1           Capacity CX         20 ms           Electrical data   Supply           Operating voltage AC min.         99 V           Operating voltage AC min.         121 V                                                                                                                                                                                                                                                                                                                                                                                                                                                                                                                                                                                                                                                                                                                                                                                                                                                                                                                                                                                                                                                                                                                                                                                                                                                          | Width across flats                  | SW13          |
| Tightening torque 0,6 Nm  Thread M12 x 1 Degree of protection (EN IEC 60529) IP67  Commercial data  ECLASS-6.0 27279218 ECLASS-6.1 27279218 ECLASS-7.0 27279218 ECLASS-8.0 27279218 ECLASS-9.0 27060312 ECLASS-9.0 27060312 ECLASS-10.1 27060312 ECLASS-10.1 27060312 ECLASS-11.1 27060312 ECLASS-12.0 27060312 ECLASS-12.0 27060312 ECLASS-12.0 27060312 ECLASS-12.0 27060312 ECLASS-12.0 ECO01855 EUSTON BERTHIN BER | Degree of protection (EN IEC 60529) | IP67          |
| Thread                                                                                                                                                                                                                                                                                                                                                                                                                                                                                                                                                                                                                                                                                                                                                                                                                                                                                                                                                                                                                                                                                                                                                                                                                                                                                                                                                                                                                                                                                                                                                                                                                                                                                                                                                                                                                                                                                                                                                                                                                                                                                                                         | Side 2                              |               |
| Degree of protection (EN IEC 60529)         IP67           Commercial data         ECLASS-6.0         27279218           ECLASS-6.1         27279218         27279218           ECLASS-7.0         27279218         27279218           ECLASS-8.0         27279218         27060312           ECLASS-9.0         27060312         27060312           ECLASS-10.1         27060312         27060312           ECLASS-12.0         27060312         27060312           ECIMS-5.1.0         EC001855         2010000           Customs tariff number         85444290         371N           GTIN         4048879342711         4048879342711           Packaging unit         1         1           Electrical data         20 ms         20 ms           Electrical data   Supply         20 porating voltage AC         110 V           Operating voltage AC min.         99 V           Operating voltage AC min.         121 V                                                                                                                                                                                                                                                                                                                                                                                                                                                                                                                                                                                                                                                                                                                                                                                                                                                                                                                                                                                                                                                                                                                                                                                               | Tightening torque                   | 0,6 Nm        |
| Commercial data           ECLASS-6.0         27279218           ECLASS-6.1         27279218           ECLASS-7.0         27279218           ECLASS-8.0         27279218           ECLASS-9.0         27060312           ECLASS-10.1         27060312           ECLASS-11.1         27060312           ECLASS-12.0         27060312           ETIM-5.0         EC001855           customs tarriff number         85444290           GTIN         4048879342711           Packaging unit         1           Electrical data         Capacity CX         20 ms           Electrical data   Supply         Superating voltage AC min.         99 V           Operating voltage AC min.         99 V           Operating voltage AC max.         121 V                                                                                                                                                                                                                                                                                                                                                                                                                                                                                                                                                                                                                                                                                                                                                                                                                                                                                                                                                                                                                                                                                                                                                                                                                                                                                                                                                                             | Thread                              | M12 x 1       |
| ECLASS-6.0 27279218 ECLASS-6.1 27279218 ECLASS-7.0 27279218 ECLASS-8.0 27279218 ECLASS-9.0 27060312 ECLASS-9.0 27060312 ECLASS-10.1 27060312 ECLASS-11.1 27060312 ECLASS-11.1 27060312 ECLASS-12.0 27060312 ECLASS-11.1 27060312 ECLASS-12.0 1200312 ECLASS-10.1 1200312 E | Degree of protection (EN IEC 60529) | IP67          |
| ECLASS-6.1 27279218 ECLASS-7.0 27279218 ECLASS-8.0 27279218 ECLASS-9.0 27060312 ECLASS-10.1 27060312 ECLASS-11.1 27060312 ECLASS-11.1 27060312 ECLASS-12.0 27060312 ETIM-5.0 ECO01855 customs tariff number 85444290 GTIN 4048879342711 Packaging unit 1  Electrical data  Capacity CX 20 ms  Electrical data   Supply  Operating voltage AC min. 99 V  Operating voltage AC max. 121 V                                                                                                                                                                                                                                                                                                                                                                                                                                                                                                                                                                                                                                                                                                                                                                                                                                                                                                                                                                                                                                                                                                                                                                                                                                                                                                                                                                                                                                                                                                                                                                                                                                                                                                                                        | Commercial data                     |               |
| ECLASS-7.0 27279218 ECLASS-8.0 27760312 ECLASS-10.1 27060312 ECLASS-11.1 27060312 ECLASS-12.0 27060312 ETIM-5.0 ECONSTAIR SAMPLE | ECLASS-6.0                          | 27279218      |
| ECLASS-8.0 27279218 ECLASS-9.0 27060312 ECLASS-10.1 27060312 ECLASS-11.1 27060312 ECLASS-12.0 27060312 ECLASS-12.0 ECUASS-12.0 | ECLASS-6.1                          | 27279218      |
| ECLASS-9.0 27060312 ECLASS-10.1 27060312 ECLASS-11.1 27060312 ECLASS-12.0 27060312 ETIM-5.0 EC001855 coustoms tariff number 85444290 GTIN 4048879342711 Packaging unit 1  Electrical data Capacity CX 20 ms  Electrical data   Supply Operating voltage AC min. 99 V Operating voltage AC max. 121 V                                                                                                                                                                                                                                                                                                                                                                                                                                                                                                                                                                                                                                                                                                                                                                                                                                                                                                                                                                                                                                                                                                                                                                                                                                                                                                                                                                                                                                                                                                                                                                                                                                                                                                                                                                                                                           | ECLASS-7.0                          | 27279218      |
| ECLASS-10.1 27060312 ECLASS-11.1 27060312 ECLASS-12.0 27060312 ETIM-5.0 EC001855 customs tariff number 85444290 GTIN 4048879342711 Packaging unit 1  Electrical data Capacity CX 20 ms  Electrical data   Supply  Operating voltage AC min. 99 V  Operating voltage AC max. 121 V                                                                                                                                                                                                                                                                                                                                                                                                                                                                                                                                                                                                                                                                                                                                                                                                                                                                                                                                                                                                                                                                                                                                                                                                                                                                                                                                                                                                                                                                                                                                                                                                                                                                                                                                                                                                                                              | ECLASS-8.0                          | 27279218      |
| ECLASS-11.1 27060312 ECLASS-12.0 27060312 ETIM-5.0 EC001855 customs tariff number 85444290 GTIN 4048879342711 Packaging unit 1  Electrical data Capacity CX 20 ms  Electrical data   Supply Operating voltage AC min. 99 V Operating voltage AC max. 121 V                                                                                                                                                                                                                                                                                                                                                                                                                                                                                                                                                                                                                                                                                                                                                                                                                                                                                                                                                                                                                                                                                                                                                                                                                                                                                                                                                                                                                                                                                                                                                                                                                                                                                                                                                                                                                                                                     | ECLASS-9.0                          | 27060312      |
| ECLASS-12.0 27060312 ETIM-5.0 EC001855  customs tariff number 85444290 GTIN 4048879342711  Packaging unit 1  Electrical data Capacity CX 20 ms  Electrical data   Supply  Operating voltage AC min. 99 V  Operating voltage AC max. 121 V                                                                                                                                                                                                                                                                                                                                                                                                                                                                                                                                                                                                                                                                                                                                                                                                                                                                                                                                                                                                                                                                                                                                                                                                                                                                                                                                                                                                                                                                                                                                                                                                                                                                                                                                                                                                                                                                                      | ECLASS-10.1                         | 27060312      |
| ETIM-5.0 EC001855 customs tariff number 85444290 GTIN 4048879342711 Packaging unit 1  Electrical data Capacity CX 20 ms  Electrical data   Supply Operating voltage AC min. 99 V Operating voltage AC max. 121 V                                                                                                                                                                                                                                                                                                                                                                                                                                                                                                                                                                                                                                                                                                                                                                                                                                                                                                                                                                                                                                                                                                                                                                                                                                                                                                                                                                                                                                                                                                                                                                                                                                                                                                                                                                                                                                                                                                               | ECLASS-11.1                         | 27060312      |
| Customs tariff number 85444290 GTIN 4048879342711 Packaging unit 1  Electrical data Capacity CX 20 ms  Electrical data   Supply Operating voltage AC min. 99 V  Operating voltage AC max. 121 V                                                                                                                                                                                                                                                                                                                                                                                                                                                                                                                                                                                                                                                                                                                                                                                                                                                                                                                                                                                                                                                                                                                                                                                                                                                                                                                                                                                                                                                                                                                                                                                                                                                                                                                                                                                                                                                                                                                                | ECLASS-12.0                         |               |
| GTIN 4048879342711 Packaging unit 1  Electrical data Capacity CX 20 ms  Electrical data   Supply Operating voltage AC min. 99 V Operating voltage AC max. 121 V                                                                                                                                                                                                                                                                                                                                                                                                                                                                                                                                                                                                                                                                                                                                                                                                                                                                                                                                                                                                                                                                                                                                                                                                                                                                                                                                                                                                                                                                                                                                                                                                                                                                                                                                                                                                                                                                                                                                                                |                                     |               |
| Packaging unit 1  Electrical data Capacity CX 20 ms  Electrical data   Supply Operating voltage AC min. 99 V Operating voltage AC max. 121 V                                                                                                                                                                                                                                                                                                                                                                                                                                                                                                                                                                                                                                                                                                                                                                                                                                                                                                                                                                                                                                                                                                                                                                                                                                                                                                                                                                                                                                                                                                                                                                                                                                                                                                                                                                                                                                                                                                                                                                                   |                                     |               |
| Electrical data Capacity CX 20 ms  Electrical data   Supply Operating voltage AC min. 99 V Operating voltage AC max. 121 V                                                                                                                                                                                                                                                                                                                                                                                                                                                                                                                                                                                                                                                                                                                                                                                                                                                                                                                                                                                                                                                                                                                                                                                                                                                                                                                                                                                                                                                                                                                                                                                                                                                                                                                                                                                                                                                                                                                                                                                                     | GTIN                                | 4048879342711 |
| Capacity CX 20 ms  Electrical data   Supply  Operating voltage AC min. 99 V  Operating voltage AC max. 121 V                                                                                                                                                                                                                                                                                                                                                                                                                                                                                                                                                                                                                                                                                                                                                                                                                                                                                                                                                                                                                                                                                                                                                                                                                                                                                                                                                                                                                                                                                                                                                                                                                                                                                                                                                                                                                                                                                                                                                                                                                   | Packaging unit                      | 1             |
| Electrical data   Supply  Operating voltage AC 110 V  Operating voltage AC min. 99 V  Operating voltage AC max. 121 V                                                                                                                                                                                                                                                                                                                                                                                                                                                                                                                                                                                                                                                                                                                                                                                                                                                                                                                                                                                                                                                                                                                                                                                                                                                                                                                                                                                                                                                                                                                                                                                                                                                                                                                                                                                                                                                                                                                                                                                                          | Electrical data                     |               |
| Operating voltage AC 110 V Operating voltage AC min. 99 V Operating voltage AC max. 121 V                                                                                                                                                                                                                                                                                                                                                                                                                                                                                                                                                                                                                                                                                                                                                                                                                                                                                                                                                                                                                                                                                                                                                                                                                                                                                                                                                                                                                                                                                                                                                                                                                                                                                                                                                                                                                                                                                                                                                                                                                                      | Capacity CX                         | 20 ms         |
| Operating voltage AC min. 99 V Operating voltage AC max. 121 V                                                                                                                                                                                                                                                                                                                                                                                                                                                                                                                                                                                                                                                                                                                                                                                                                                                                                                                                                                                                                                                                                                                                                                                                                                                                                                                                                                                                                                                                                                                                                                                                                                                                                                                                                                                                                                                                                                                                                                                                                                                                 | Electrical data   Supply            |               |
| Operating voltage AC max. 121 V                                                                                                                                                                                                                                                                                                                                                                                                                                                                                                                                                                                                                                                                                                                                                                                                                                                                                                                                                                                                                                                                                                                                                                                                                                                                                                                                                                                                                                                                                                                                                                                                                                                                                                                                                                                                                                                                                                                                                                                                                                                                                                | Operating voltage AC                | 110 V         |
| operating voltage no max.                                                                                                                                                                                                                                                                                                                                                                                                                                                                                                                                                                                                                                                                                                                                                                                                                                                                                                                                                                                                                                                                                                                                                                                                                                                                                                                                                                                                                                                                                                                                                                                                                                                                                                                                                                                                                                                                                                                                                                                                                                                                                                      | Operating voltage AC min.           | 99 V          |
| Operating voltage DC 110 V                                                                                                                                                                                                                                                                                                                                                                                                                                                                                                                                                                                                                                                                                                                                                                                                                                                                                                                                                                                                                                                                                                                                                                                                                                                                                                                                                                                                                                                                                                                                                                                                                                                                                                                                                                                                                                                                                                                                                                                                                                                                                                     | Operating voltage AC max.           | 121 V         |
|                                                                                                                                                                                                                                                                                                                                                                                                                                                                                                                                                                                                                                                                                                                                                                                                                                                                                                                                                                                                                                                                                                                                                                                                                                                                                                                                                                                                                                                                                                                                                                                                                                                                                                                                                                                                                                                                                                                                                                                                                                                                                                                                | Operating voltage DC                | 110 V         |