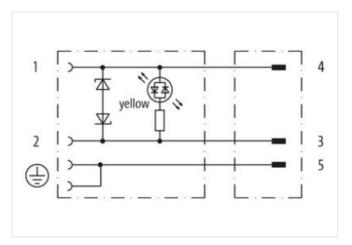

## M12 male 0° A-cod. / MSUD valve plug CI-9.4mm

PUR 3x0.75 bk UL/CSA+drag ch. 0.6m

**MSUD** 

Form CI (9.4 mm) - M12, male straight

110 V AC/DC ±10%

LED and suppression

Further cable lengths on request.

Plastic housings with good resistance against chemicals and oils.