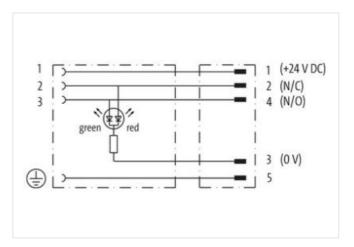

## M12 male 0° A-cod. / MSUD valve plug A-18mm

PUR 5x0.34 bk UL/CSA+drag ch. 0.5m

Form A (18 mm) – M12, male straight 24 V DC ±25% LED (red/green) for pressure switches

Further cable lengths on request.

Plastic housings with good resistance against chemicals and oils.

## Illustration

stay connected

Product may differ from Image

| Side 1         Control         0.4 Nm           Family construction form         MSUD           Thread         M3           Degree of protection (EN IEC 60529)         IP67           Side 2         Tightening torque         0.6 Nm           Family construction form         M12           Thread         M12 x 1           Width across flats         SW13           Degree of protection (EN IEC 60529)         IP67           Commercial data         ECLASS-6.0           ECLASS-6.0         27279218           ECLASS-7.0         27279218           ECLASS-9.0         27060312           ECLASS-10.1         27060312           ECLASS-10.2         27060312           ECLASS-12.0         27060312           ECLASS-12.0         27060312           ETIM-5.0         EC001855           customs tariff number         85444290           GTIN         404887959379           Packaging unit         1           Electrical data   Supply           Operating voltage DC         24 V           Operating voltage DC min.         18 V           Operating voltage DC min.         18 V           Operating voltage pc contact max.         4 A                                                                                                                                                                                                                                                                                                                                                                                                                                                                                                                                                                                                                                                                                                                                                                                                                                                                                                                                                                    |                                        |                   |
|--------------------------------------------------------------------------------------------------------------------------------------------------------------------------------------------------------------------------------------------------------------------------------------------------------------------------------------------------------------------------------------------------------------------------------------------------------------------------------------------------------------------------------------------------------------------------------------------------------------------------------------------------------------------------------------------------------------------------------------------------------------------------------------------------------------------------------------------------------------------------------------------------------------------------------------------------------------------------------------------------------------------------------------------------------------------------------------------------------------------------------------------------------------------------------------------------------------------------------------------------------------------------------------------------------------------------------------------------------------------------------------------------------------------------------------------------------------------------------------------------------------------------------------------------------------------------------------------------------------------------------------------------------------------------------------------------------------------------------------------------------------------------------------------------------------------------------------------------------------------------------------------------------------------------------------------------------------------------------------------------------------------------------------------------------------------------------------------------------------------------------|----------------------------------------|-------------------|
| Tightening torque 0.4 Nm Family construction form MSUD Thread M3 Degree of protection (EN IEC 60529) IP67  Side 2  Tightening torque 0.6 Nm Family construction form M12 Thread M12 x 1  Width across flats SW13 Degree of protection (EN IEC 60529) IP67  Commercial dat  ECLASS-6.0 27279218 ECLASS-7.0 27279218 ECLASS-7.0 27279218 ECLASS-8.0 27279218 ECLASS-8.0 27279218 ECLASS-10.1 27060312 ECLASS-10.1 27060312 ECLASS-11.1 27060312 ECLASS-12.0 27060312 ECLASS-10.1 27060312 | Cable length                           | 0,5 m             |
| Family construction form MSUD Thread M3 Degree of protection (EN IEC 60529) IP67  Side 2  Tightening torque 0,6 Nm Family construction form M12 Thread M12 1  Width across flats SW13 Degree of protection (EN IEC 60529) IP67  Commercial data  ECLASS-6.0 27279218 ECLASS-7.0 27279218 ECLASS-8.0 27279218 ECLASS-8.0 27279218 ECLASS-9.0 27060311 ECLASS-10.1 27060312 ECLASS-11.1 27060312 ECLASS-12.0 27060312 ECLASS-12.0 27060312 ECLASS-13.0 ECO18855  CUSTASS-14.0 ECO18855  CUSTASS-15.0 ECO18855  CUSTASS-16.0 ECO18855  CUSTASS-17.0 ECO1885  | Side 1                                 |                   |
| Thread         M3           Degree of protection (ENIEC 60529)         IP67           Side 2         Tightening torque         0.6 Nm           Family construction form         M12           Thread         M12 x 1           Width across flats         SW13           Degree of protection (ENIEC 60529)         IP67           Commercial data           ECLASS-6.0         27279218           ECLASS-7.0         27279218           ECLASS-8.0         27279218           ECLASS-9.0         27060311           ECLASS-9.0         27060312           ECLASS-1.1.1         27060312           ECLASS-12.0         27060312           ECLASS-12.0         E001855           customs tariff number         8544290           GTIN         404887959379           Packaging unit         1           Electrical data   Supply           Operating voltage DC         24 V           Operating voltage DC min.         18 V           Operating voltage DC max.         30 V           Current operating per contact max.         4 A           Device protection   Electrical           Additional condition protection degree         inserted, screwed                                                                                                                                                                                                                                                                                                                                                                                                                                                                                                                                                                                                                                                                                                                                                                                                                                                                                                                                                                    | Tightening torque                      | 0,4 Nm            |
| Degree of protection (EN IEC 80529)   IP67                                                                                                                                                                                                                                                                                                                                                                                                                                                                                                                                                                                                                                                                                                                                                                                                                                                                                                                                                                                                                                                                                                                                                                                                                                                                                                                                                                                                                                                                                                                                                                                                                                                                                                                                                                                                                                                                                                                                                                                                                                                                                     | Family construction form               | MSUD              |
| Side 2           Tightening torque         0,6 Nm           Family construction form         M12           Thread         M12 x 1           Width across flats         SW13           Degree of protection (EN IEC 60529)         IP67           Commercial data           ECLASS-6.0         27279218           ECLASS-7.0         27279218           ECLASS-8.0         27279218           ECLASS-9.0         27060311           ECLASS-9.1         27060312           ECLASS-10.1         27060312           ECLASS-12.0         27060312           ETIM-5.0         EC001855           customs tariff number         85444290           GTIN         4048879559379           Packaging unit         1           Electrical data   Supply           Operating voltage DC         24 V           Operating voltage DC max.         30 V           Current operating per contact max.         4 A           Device protection   Electrical           Additional condition protection degree         inserted, screwed                                                                                                                                                                                                                                                                                                                                                                                                                                                                                                                                                                                                                                                                                                                                                                                                                                                                                                                                                                                                                                                                                                         | Thread                                 | M3                |
| Tightening torque 0,6 Nm  Family construction form M12  Thread M12 x 1  Width across flats SW13  Degree of protection (EN IEC 60529) IP67  Commercial data  ECLASS-6.0 27279218  ECLASS-7.0 27279218  ECLASS-9.0 27060311  ECLASS-9.0 27060312  ECLASS-10.1 27060312  ECLASS-11.1 27060312  ECLASS-12.0 27060312  ETIM-5.0 ECO01855  customs tariff number 85444290  GTIN 4048879559379  Packaging unit 1  Electrical data   Supply  Operating voltage DC max. 30 V  Current operating per contact max. 4 A  Device protection   Electrical  Additional condition protection degree inserted, screwed                                                                                                                                                                                                                                                                                                                                                                                                                                                                                                                                                                                                                                                                                                                                                                                                                                                                                                                                                                                                                                                                                                                                                                                                                                                                                                                                                                                                                                                                                                                          | Degree of protection (EN IEC 60529)    | IP67              |
| Family construction form M12 Thread M12 x 1 Width across flats SW13 Degree of protection (EN IEC 60529) IP67  Commercial data  ECLASS-6.0 27279218 ECLASS-7.0 27279218 ECLASS-8.0 27279218 ECLASS-9.0 27060311 ECLASS-9.0 27060312 ECLASS-10.1 27060312 ECLASS-11.1 27060312 ECLASS-12.0 27060312 ECLASS-19.0 27060312 ECLASS-19.0 4048879559379 Packaging unit 1  Electrical data   Supply Operating voltage DC 24 V Operating voltage DC max. 30 V Current operating per contact max. 4 A  Device protection   Electrical Additional condition protection degree inserted, screwed                                                                                                                                                                                                                                                                                                                                                                                                                                                                                                                                                                                                                                                                                                                                                                                                                                                                                                                                                                                                                                                                                                                                                                                                                                                                                                                                                                                                                                                                                                                                           | Side 2                                 |                   |
| Thread M12 x 1  Width across flats SW13  Degree of protection (EN IEC 60529) IP67  Commercial data  ECLASS-6.0 27279218  ECLASS-7.0 27279218  ECLASS-8.0 27279218  ECLASS-9.0 27060311  ECLASS-9.0 27060312  ECLASS-10.1 27060312  ECLASS-11.1 27060312  ECLASS-11.1 27060312  ECLASS-12.0 27060312  ETIM-5.0 EC001855  customs tariff number 85444290  GTIN 4048879559379  Packaging unit 1  Electrical data   Supply  Operating voltage DC min. 18 V  Operating voltage DC max. 30 V  Current operating per contact max. 4 A  Device protection   Electrical  Additional condition protection degree inserted.                                                                                                                                                                                                                                                                                                                                                                                                                                                                                                                                                                                                                                                                                                                                                                                                                                                                                                                                                                                                                                                                                                                                                                                                                                                                                                                                                                                                                                                                                                               | Tightening torque                      | 0,6 Nm            |
| Width across flats         SW13           Degree of protection (EN IEC 60529)         IP67           Commercial data         Feature of Protection (EN IEC 60529)           ECLASS-6.0         27279218           ECLASS-7.0         27279218           ECLASS-8.0         27279218           ECLASS-9.0         27060311           ECLASS-10.1         27060312           ECLASS-11.1         27060312           ECLASS-12.0         27060312           ETIM-5.0         EC001855           customs tariff number         85444290           GTIN         4048879559379           Packaging unit         1           Electrical data   Supply           Operating voltage DC         24 V           Operating voltage DC min.         18 V           Operating voltage DC max.         30 V           Current operating per contact max.         4 A           Device protection   Electrical           Additional condition protection degree         inserted, screwed                                                                                                                                                                                                                                                                                                                                                                                                                                                                                                                                                                                                                                                                                                                                                                                                                                                                                                                                                                                                                                                                                                                                                      | Family construction form               | M12               |
| Degree of protection (EN IEC 60529)         IP67           Commercial data         ECLASS-6.0         27279218           ECLASS-7.0         27279218         ECLASS-8.0         27279218           ECLASS-8.0         27060311         ECLASS-9.0         27060312           ECLASS-10.1         27060312         ECLASS-11.1         27060312           ECLASS-12.0         27060312         ECIMSS-10.0         ECO01855           customs tariff number         85444290         ECO01855           GTIN         4048879559379         Packaging unit         1           Electrical data   Supply         Ecetrical data   Supply           Operating voltage DC min.         18 V           Operating voltage DC max.         30 V           Current operating per contact max.         4 A           Device protection   Electrical           Additional condition protection degree         inserted, screwed                                                                                                                                                                                                                                                                                                                                                                                                                                                                                                                                                                                                                                                                                                                                                                                                                                                                                                                                                                                                                                                                                                                                                                                                           | Thread                                 | M12 x 1           |
| Commercial data           ECLASS-6.0         27279218           ECLASS-7.0         27279218           ECLASS-8.0         27279218           ECLASS-9.0         27060311           ECLASS-10.1         27060312           ECLASS-11.1         27060312           ECLASS-12.0         27060312           ETIM-5.0         EC001855           customs tariff number         85444290           GTIN         4048879559379           Packaging unit         1           Electrical data   Supply           Operating voltage DC         24 V           Operating voltage DC min.         18 V           Operating voltage DC max.         30 V           Current operating per contact max.         4 A           Device protection   Electrical           Additional condition protection degree         inserted, screwed                                                                                                                                                                                                                                                                                                                                                                                                                                                                                                                                                                                                                                                                                                                                                                                                                                                                                                                                                                                                                                                                                                                                                                                                                                                                                                        | Width across flats                     | SW13              |
| ECLASS-6.0 27279218  ECLASS-7.0 27279218  ECLASS-8.0 27279218  ECLASS-9.0 27060311  ECLASS-10.1 27060312  ECLASS-11.1 27060312  ECLASS-11.1 27060312  ECLASS-12.0 27060312  ETIM-5.0 EC001855  customs tariff number 85444290  GTIN 4048879559379  Packaging unit 1  Electrical data   Supply  Operating voltage DC 24 V  Operating voltage DC min. 18 V  Operating voltage DC max. 30 V  Current operating per contact max. 4 A  Device protection   Electrical  Additional condition protection degree inserted, screwed                                                                                                                                                                                                                                                                                                                                                                                                                                                                                                                                                                                                                                                                                                                                                                                                                                                                                                                                                                                                                                                                                                                                                                                                                                                                                                                                                                                                                                                                                                                                                                                                     | Degree of protection (EN IEC 60529)    | IP67              |
| ECLASS-7.0 27279218 ECLASS-8.0 27279218 ECLASS-9.0 27060311 ECLASS-10.1 27060312 ECLASS-11.1 27060312 ECLASS-11.1 27060312 ECLASS-12.0 27060312 ETIM-5.0 EC001855 customs tariff number 85444290 GTIN 4048879559379 Packaging unit 1  Electrical data   Supply  Operating voltage DC 24 V  Operating voltage DC min. 18 V  Operating voltage DC max. 30 V  Current operating per contact max. 4 A  Device protection   Electrical  Additional condition protection degree inserted, screwed                                                                                                                                                                                                                                                                                                                                                                                                                                                                                                                                                                                                                                                                                                                                                                                                                                                                                                                                                                                                                                                                                                                                                                                                                                                                                                                                                                                                                                                                                                                                                                                                                                    | Commercial data                        |                   |
| ECLASS-8.0 27279218 ECLASS-9.0 27060311 ECLASS-10.1 27060312 ECLASS-11.1 27060312 ECLASS-11.0 27060312 ECLASS-12.0 27060312 ETIM-5.0 EC001855 customs tariff number 85444290 GTIN 4048879559379 Packaging unit 1  Electrical data   Supply Operating voltage DC 24 V Operating voltage DC min. 18 V Operating voltage DC max. 30 V Current operating per contact max. 4 A  Device protection   Electrical Additional condition protection degree inserted, screwed                                                                                                                                                                                                                                                                                                                                                                                                                                                                                                                                                                                                                                                                                                                                                                                                                                                                                                                                                                                                                                                                                                                                                                                                                                                                                                                                                                                                                                                                                                                                                                                                                                                             | ECLASS-6.0                             | 27279218          |
| ECLASS-9.0 27060311  ECLASS-10.1 27060312  ECLASS-11.1 27060312  ECLASS-12.0 27060312  ETIM-5.0 EC001855  customs tariff number 85444290  GTIN 4048879559379  Packaging unit 1  Electrical data   Supply  Operating voltage DC 24 V  Operating voltage DC min. 18 V  Operating voltage DC max. 30 V  Current operating per contact max. 4 A  Device protection   Electrical  Additional condition protection degree inserted, screwed                                                                                                                                                                                                                                                                                                                                                                                                                                                                                                                                                                                                                                                                                                                                                                                                                                                                                                                                                                                                                                                                                                                                                                                                                                                                                                                                                                                                                                                                                                                                                                                                                                                                                          | ECLASS-7.0                             | 27279218          |
| ECLASS-10.1 27060312  ECLASS-11.1 27060312  ECLASS-12.0 27060312  ETIM-5.0 EC001855 customs tariff number 85444290  GTIN 4048879559379  Packaging unit 1  Electrical data   Supply  Operating voltage DC 24 V  Operating voltage DC min. 18 V  Operating voltage DC max. 30 V  Current operating per contact max. 4 A  Device protection   Electrical  Additional condition protection degree inserted, screwed                                                                                                                                                                                                                                                                                                                                                                                                                                                                                                                                                                                                                                                                                                                                                                                                                                                                                                                                                                                                                                                                                                                                                                                                                                                                                                                                                                                                                                                                                                                                                                                                                                                                                                                | ECLASS-8.0                             | 27279218          |
| ECLASS-11.1 27060312 ECLASS-12.0 27060312 ETIM-5.0 EC001855 customs tariff number 85444290 GTIN 4048879559379 Packaging unit 1  Electrical data   Supply Operating voltage DC 24 V Operating voltage DC min. 18 V Operating voltage DC max. 30 V  Current operating per contact max. 4 A  Device protection   Electrical Additional condition protection degree inserted, screwed                                                                                                                                                                                                                                                                                                                                                                                                                                                                                                                                                                                                                                                                                                                                                                                                                                                                                                                                                                                                                                                                                                                                                                                                                                                                                                                                                                                                                                                                                                                                                                                                                                                                                                                                              | ECLASS-9.0                             | 27060311          |
| ECLASS-12.0 27060312  ETIM-5.0 EC001855 customs tariff number 85444290  GTIN 4048879559379  Packaging unit 1  Electrical data   Supply  Operating voltage DC 24 V  Operating voltage DC min. 18 V  Operating voltage DC max. 30 V  Current operating per contact max. 4 A  Device protection   Electrical  Additional condition protection degree inserted, screwed                                                                                                                                                                                                                                                                                                                                                                                                                                                                                                                                                                                                                                                                                                                                                                                                                                                                                                                                                                                                                                                                                                                                                                                                                                                                                                                                                                                                                                                                                                                                                                                                                                                                                                                                                            | ECLASS-10.1                            | 27060312          |
| ETIM-5.0 EC001855 customs tariff number 85444290 GTIN 4048879559379 Packaging unit 1  Electrical data   Supply Operating voltage DC 24 V Operating voltage DC min. 18 V Operating voltage DC max. 30 V Current operating per contact max. 4 A  Device protection   Electrical Additional condition protection degree inserted, screwed                                                                                                                                                                                                                                                                                                                                                                                                                                                                                                                                                                                                                                                                                                                                                                                                                                                                                                                                                                                                                                                                                                                                                                                                                                                                                                                                                                                                                                                                                                                                                                                                                                                                                                                                                                                         | ECLASS-11.1                            | 27060312          |
| customs tariff number 85444290 GTIN 4048879559379 Packaging unit 1  Electrical data   Supply Operating voltage DC 24 V Operating voltage DC min. 18 V Operating voltage DC max. 30 V Current operating per contact max. 4 A  Device protection   Electrical Additional condition protection degree inserted, screwed                                                                                                                                                                                                                                                                                                                                                                                                                                                                                                                                                                                                                                                                                                                                                                                                                                                                                                                                                                                                                                                                                                                                                                                                                                                                                                                                                                                                                                                                                                                                                                                                                                                                                                                                                                                                           | ECLASS-12.0                            | 27060312          |
| GTIN 4048879559379  Packaging unit 1  Electrical data   Supply  Operating voltage DC 24 V  Operating voltage DC min. 18 V  Operating voltage DC max. 30 V  Current operating per contact max. 4 A  Device protection   Electrical  Additional condition protection degree inserted, screwed                                                                                                                                                                                                                                                                                                                                                                                                                                                                                                                                                                                                                                                                                                                                                                                                                                                                                                                                                                                                                                                                                                                                                                                                                                                                                                                                                                                                                                                                                                                                                                                                                                                                                                                                                                                                                                    | ETIM-5.0                               | EC001855          |
| Packaging unit 1  Electrical data   Supply Operating voltage DC 24 V Operating voltage DC min. 18 V Operating voltage DC max. 30 V Current operating per contact max. 4 A  Device protection   Electrical  Additional condition protection degree inserted, screwed                                                                                                                                                                                                                                                                                                                                                                                                                                                                                                                                                                                                                                                                                                                                                                                                                                                                                                                                                                                                                                                                                                                                                                                                                                                                                                                                                                                                                                                                                                                                                                                                                                                                                                                                                                                                                                                            | customs tariff number                  | 85444290          |
| Electrical data   Supply  Operating voltage DC 24 V  Operating voltage DC min. 18 V  Operating voltage DC max. 30 V  Current operating per contact max. 4 A  Device protection   Electrical  Additional condition protection degree inserted, screwed                                                                                                                                                                                                                                                                                                                                                                                                                                                                                                                                                                                                                                                                                                                                                                                                                                                                                                                                                                                                                                                                                                                                                                                                                                                                                                                                                                                                                                                                                                                                                                                                                                                                                                                                                                                                                                                                          | GTIN                                   | 4048879559379     |
| Operating voltage DC 24 V Operating voltage DC min. 18 V Operating voltage DC max. 30 V Current operating per contact max. 4 A  Device protection   Electrical  Additional condition protection degree inserted, screwed                                                                                                                                                                                                                                                                                                                                                                                                                                                                                                                                                                                                                                                                                                                                                                                                                                                                                                                                                                                                                                                                                                                                                                                                                                                                                                                                                                                                                                                                                                                                                                                                                                                                                                                                                                                                                                                                                                       | Packaging unit                         | 1                 |
| Operating voltage DC min. 18 V Operating voltage DC max. 30 V Current operating per contact max. 4 A  Device protection   Electrical  Additional condition protection degree inserted, screwed                                                                                                                                                                                                                                                                                                                                                                                                                                                                                                                                                                                                                                                                                                                                                                                                                                                                                                                                                                                                                                                                                                                                                                                                                                                                                                                                                                                                                                                                                                                                                                                                                                                                                                                                                                                                                                                                                                                                 | Electrical data   Supply               |                   |
| Operating voltage DC max. 30 V  Current operating per contact max. 4 A  Device protection   Electrical  Additional condition protection degree inserted, screwed                                                                                                                                                                                                                                                                                                                                                                                                                                                                                                                                                                                                                                                                                                                                                                                                                                                                                                                                                                                                                                                                                                                                                                                                                                                                                                                                                                                                                                                                                                                                                                                                                                                                                                                                                                                                                                                                                                                                                               | Operating voltage DC                   | 24 V              |
| Current operating per contact max. 4 A  Device protection   Electrical  Additional condition protection degree inserted, screwed                                                                                                                                                                                                                                                                                                                                                                                                                                                                                                                                                                                                                                                                                                                                                                                                                                                                                                                                                                                                                                                                                                                                                                                                                                                                                                                                                                                                                                                                                                                                                                                                                                                                                                                                                                                                                                                                                                                                                                                               | Operating voltage DC min.              | 18 V              |
| Device protection   Electrical  Additional condition protection degree inserted, screwed                                                                                                                                                                                                                                                                                                                                                                                                                                                                                                                                                                                                                                                                                                                                                                                                                                                                                                                                                                                                                                                                                                                                                                                                                                                                                                                                                                                                                                                                                                                                                                                                                                                                                                                                                                                                                                                                                                                                                                                                                                       | Operating voltage DC max.              | 30 V              |
| Additional condition protection degree inserted, screwed                                                                                                                                                                                                                                                                                                                                                                                                                                                                                                                                                                                                                                                                                                                                                                                                                                                                                                                                                                                                                                                                                                                                                                                                                                                                                                                                                                                                                                                                                                                                                                                                                                                                                                                                                                                                                                                                                                                                                                                                                                                                       | Current operating per contact max.     | 4 A               |
| · · · · · · · · · · · · · · · · · · ·                                                                                                                                                                                                                                                                                                                                                                                                                                                                                                                                                                                                                                                                                                                                                                                                                                                                                                                                                                                                                                                                                                                                                                                                                                                                                                                                                                                                                                                                                                                                                                                                                                                                                                                                                                                                                                                                                                                                                                                                                                                                                          | Device protection   Electrical         |                   |
| Pollution Degree 3                                                                                                                                                                                                                                                                                                                                                                                                                                                                                                                                                                                                                                                                                                                                                                                                                                                                                                                                                                                                                                                                                                                                                                                                                                                                                                                                                                                                                                                                                                                                                                                                                                                                                                                                                                                                                                                                                                                                                                                                                                                                                                             | Additional condition protection degree | inserted, screwed |
|                                                                                                                                                                                                                                                                                                                                                                                                                                                                                                                                                                                                                                                                                                                                                                                                                                                                                                                                                                                                                                                                                                                                                                                                                                                                                                                                                                                                                                                                                                                                                                                                                                                                                                                                                                                                                                                                                                                                                                                                                                                                                                                                | Pollution Degree                       | 3                 |