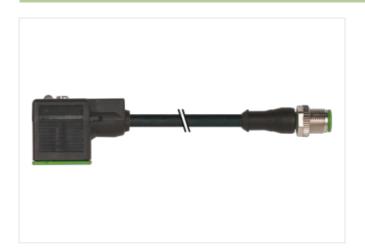

## M12 male 0° A-cod. / MSUD valve plug A-18mm

PUR 5x0.34 bk UL/CSA+drag ch. 0.5m

Form A (18 mm) – M12, male straight 24 V DC ±25% LED (red/green) for pressure switches

Further cable lengths on request.

Plastic housings with good resistance against chemicals and oils.

## Illustration

stay connected

Product may differ from Image

| Side 1         Control         0.4 Nm           Family construction form         MSUD           Thread         M3           Degree of protection (EN IEC 60529)         IP67           Side 2         Tightening torque         0.6 Nm           Family construction form         M12           Thread         M12 x 1           Width across flats         SW13           Degree of protection (EN IEC 60529)         IP67           Commercial data         ECLASS-6.0           ECLASS-6.0         27279218           ECLASS-7.0         27279218           ECLASS-9.0         27060312           ECLASS-10.1         27060312           ECLASS-10.2         27060312           ECLASS-12.0         27060312           ECLASS-12.0         27060312           ETIM-5.0         EC001855           customs tariff number         85444290           GTIN         404887959379           Packaging unit         1           Electrical data   Supply           Operating voltage DC         24 V           Operating voltage DC min.         18 V           Operating voltage DC min.         18 V           Operating voltage pc contact max.         4 A                                                                                                                                                                                                                                                                                                                                                                                                                                                                                                                                                                                                                                                                                                                                                                                                                                                                                                                                                                    |                                        |                   |
|--------------------------------------------------------------------------------------------------------------------------------------------------------------------------------------------------------------------------------------------------------------------------------------------------------------------------------------------------------------------------------------------------------------------------------------------------------------------------------------------------------------------------------------------------------------------------------------------------------------------------------------------------------------------------------------------------------------------------------------------------------------------------------------------------------------------------------------------------------------------------------------------------------------------------------------------------------------------------------------------------------------------------------------------------------------------------------------------------------------------------------------------------------------------------------------------------------------------------------------------------------------------------------------------------------------------------------------------------------------------------------------------------------------------------------------------------------------------------------------------------------------------------------------------------------------------------------------------------------------------------------------------------------------------------------------------------------------------------------------------------------------------------------------------------------------------------------------------------------------------------------------------------------------------------------------------------------------------------------------------------------------------------------------------------------------------------------------------------------------------------------|----------------------------------------|-------------------|
| Tightening torque 0.4 Nm Family construction form MSUD Thread M3 Degree of protection (EN IEC 60529) IP67  Side 2  Tightening torque 0.6 Nm Family construction form M12 Thread M12 x 1  Width across flats SW13 Degree of protection (EN IEC 60529) IP67  Commercial dat  ECLASS-6.0 27279218 ECLASS-7.0 27279218 ECLASS-7.0 27279218 ECLASS-8.0 27279218 ECLASS-8.0 27279218 ECLASS-10.1 27060312 ECLASS-10.1 27060312 ECLASS-11.1 27060312 ECLASS-12.0 27060312 ECLASS-10.1 27060312 | Cable length                           | 0,5 m             |
| Family construction form MSUD Thread M3 Degree of protection (EN IEC 60529) IP67  Side 2  Tightening torque 0,6 Nm Family construction form M12 Thread M12 1  Width across flats SW13 Degree of protection (EN IEC 60529) IP67  Commercial data  ECLASS-6.0 27279218 ECLASS-7.0 27279218 ECLASS-8.0 27279218 ECLASS-8.0 27279218 ECLASS-9.0 27060311 ECLASS-10.1 27060312 ECLASS-11.1 27060312 ECLASS-12.0 27060312 ECLASS-12.0 27060312 ECLASS-13.0 ECO18855  CUSTASS-14.0 ECO18855  CUSTASS-15.0 ECO18855  CUSTASS-16.0 ECO18855  CUSTASS-17.0 ECO1885  | Side 1                                 |                   |
| Thread         M3           Degree of protection (ENIEC 60529)         IP67           Side 2         Tightening torque         0.6 Nm           Family construction form         M12           Thread         M12 x 1           Width across flats         SW13           Degree of protection (ENIEC 60529)         IP67           Commercial data           ECLASS-6.0         27279218           ECLASS-7.0         27279218           ECLASS-8.0         27279218           ECLASS-9.0         27060311           ECLASS-9.0         27060312           ECLASS-1.1.1         27060312           ECLASS-12.0         27060312           ECLASS-12.0         E001855           customs tariff number         8544290           GTIN         404887959379           Packaging unit         1           Electrical data   Supply           Operating voltage DC         24 V           Operating voltage DC min.         18 V           Operating voltage DC max.         30 V           Current operating per contact max.         4 A           Device protection   Electrical           Additional condition protection degree         inserted, screwed                                                                                                                                                                                                                                                                                                                                                                                                                                                                                                                                                                                                                                                                                                                                                                                                                                                                                                                                                                    | Tightening torque                      | 0,4 Nm            |
| Degree of protection (EN IEC 80529)   IP67                                                                                                                                                                                                                                                                                                                                                                                                                                                                                                                                                                                                                                                                                                                                                                                                                                                                                                                                                                                                                                                                                                                                                                                                                                                                                                                                                                                                                                                                                                                                                                                                                                                                                                                                                                                                                                                                                                                                                                                                                                                                                     | Family construction form               | MSUD              |
| Side 2           Tightening torque         0,6 Nm           Family construction form         M12           Thread         M12 x 1           Width across flats         SW13           Degree of protection (EN IEC 60529)         IP67           Commercial data           ECLASS-6.0         27279218           ECLASS-7.0         27279218           ECLASS-8.0         27279218           ECLASS-9.0         27060311           ECLASS-9.1         27060312           ECLASS-10.1         27060312           ECLASS-12.0         27060312           ETIM-5.0         EC001855           customs tariff number         85444290           GTIN         4048879559379           Packaging unit         1           Electrical data   Supply           Operating voltage DC         24 V           Operating voltage DC max.         30 V           Current operating per contact max.         4 A           Device protection   Electrical           Additional condition protection degree         inserted, screwed                                                                                                                                                                                                                                                                                                                                                                                                                                                                                                                                                                                                                                                                                                                                                                                                                                                                                                                                                                                                                                                                                                         | Thread                                 | M3                |
| Tightening torque 0,6 Nm  Family construction form M12  Thread M12 x 1  Width across flats SW13  Degree of protection (EN IEC 60529) IP67  Commercial data  ECLASS-6.0 27279218  ECLASS-7.0 27279218  ECLASS-9.0 27060311  ECLASS-9.0 27060312  ECLASS-10.1 27060312  ECLASS-11.1 27060312  ECLASS-12.0 27060312  ETIM-5.0 ECO01855  customs tariff number 85444290  GTIN 4048879559379  Packaging unit 1  Electrical data   Supply  Operating voltage DC max. 30 V  Current operating per contact max. 4 A  Device protection   Electrical  Additional condition protection degree inserted, screwed                                                                                                                                                                                                                                                                                                                                                                                                                                                                                                                                                                                                                                                                                                                                                                                                                                                                                                                                                                                                                                                                                                                                                                                                                                                                                                                                                                                                                                                                                                                          | Degree of protection (EN IEC 60529)    | IP67              |
| Family construction form M12 Thread M12 x 1 Width across flats SW13 Degree of protection (EN IEC 60529) IP67  Commercial data  ECLASS-6.0 27279218 ECLASS-7.0 27279218 ECLASS-8.0 27279218 ECLASS-9.0 27060311 ECLASS-9.0 27060312 ECLASS-10.1 27060312 ECLASS-11.1 27060312 ECLASS-12.0 27060312 ECLASS-19.0 27060312 ECLASS-19.0 4048879559379 Packaging unit 1  Electrical data   Supply Operating voltage DC 24 V Operating voltage DC max. 30 V Current operating per contact max. 4 A  Device protection   Electrical Additional condition protection degree inserted, screwed                                                                                                                                                                                                                                                                                                                                                                                                                                                                                                                                                                                                                                                                                                                                                                                                                                                                                                                                                                                                                                                                                                                                                                                                                                                                                                                                                                                                                                                                                                                                           | Side 2                                 |                   |
| Thread M12 x 1  Width across flats SW13  Degree of protection (EN IEC 60529) IP67  Commercial data  ECLASS-6.0 27279218  ECLASS-7.0 27279218  ECLASS-8.0 27279218  ECLASS-9.0 27060311  ECLASS-9.0 27060312  ECLASS-10.1 27060312  ECLASS-11.1 27060312  ECLASS-11.1 27060312  ECLASS-12.0 27060312  ETIM-5.0 EC001855  customs tariff number 85444290  GTIN 4048879559379  Packaging unit 1  Electrical data   Supply  Operating voltage DC min. 18 V  Operating voltage DC max. 30 V  Current operating per contact max. 4 A  Device protection   Electrical  Additional condition protection degree inserted.                                                                                                                                                                                                                                                                                                                                                                                                                                                                                                                                                                                                                                                                                                                                                                                                                                                                                                                                                                                                                                                                                                                                                                                                                                                                                                                                                                                                                                                                                                               | Tightening torque                      | 0,6 Nm            |
| Width across flats         SW13           Degree of protection (EN IEC 60529)         IP67           Commercial data         Feature of Protection (EN IEC 60529)           ECLASS-6.0         27279218           ECLASS-7.0         27279218           ECLASS-8.0         27279218           ECLASS-9.0         27060311           ECLASS-10.1         27060312           ECLASS-11.1         27060312           ECLASS-12.0         27060312           ETIM-5.0         EC001855           customs tariff number         85444290           GTIN         4048879559379           Packaging unit         1           Electrical data   Supply           Operating voltage DC         24 V           Operating voltage DC min.         18 V           Operating voltage DC max.         30 V           Current operating per contact max.         4 A           Device protection   Electrical           Additional condition protection degree         inserted, screwed                                                                                                                                                                                                                                                                                                                                                                                                                                                                                                                                                                                                                                                                                                                                                                                                                                                                                                                                                                                                                                                                                                                                                      | Family construction form               | M12               |
| Degree of protection (EN IEC 60529)         IP67           Commercial data         ECLASS-6.0         27279218           ECLASS-7.0         27279218         ECLASS-8.0         27279218           ECLASS-8.0         27060311         ECLASS-9.0         27060312           ECLASS-10.1         27060312         ECLASS-11.1         27060312           ECLASS-12.0         27060312         ECIMSS-10.0         ECO01855           customs tariff number         85444290         ECO01855           GTIN         4048879559379         Packaging unit         1           Electrical data   Supply         Ecetrical data   Supply           Operating voltage DC min.         18 V           Operating voltage DC max.         30 V           Current operating per contact max.         4 A           Device protection   Electrical           Additional condition protection degree         inserted, screwed                                                                                                                                                                                                                                                                                                                                                                                                                                                                                                                                                                                                                                                                                                                                                                                                                                                                                                                                                                                                                                                                                                                                                                                                           | Thread                                 | M12 x 1           |
| Commercial data           ECLASS-6.0         27279218           ECLASS-7.0         27279218           ECLASS-8.0         27279218           ECLASS-9.0         27060311           ECLASS-10.1         27060312           ECLASS-11.1         27060312           ECLASS-12.0         27060312           ETIM-5.0         EC001855           customs tariff number         85444290           GTIN         4048879559379           Packaging unit         1           Electrical data   Supply           Operating voltage DC         24 V           Operating voltage DC min.         18 V           Operating voltage DC max.         30 V           Current operating per contact max.         4 A           Device protection   Electrical           Additional condition protection degree         inserted, screwed                                                                                                                                                                                                                                                                                                                                                                                                                                                                                                                                                                                                                                                                                                                                                                                                                                                                                                                                                                                                                                                                                                                                                                                                                                                                                                        | Width across flats                     | SW13              |
| ECLASS-6.0 27279218  ECLASS-7.0 27279218  ECLASS-8.0 27279218  ECLASS-9.0 27060311  ECLASS-10.1 27060312  ECLASS-11.1 27060312  ECLASS-11.1 27060312  ECLASS-12.0 27060312  ETIM-5.0 EC001855  customs tariff number 85444290  GTIN 4048879559379  Packaging unit 1  Electrical data   Supply  Operating voltage DC 24 V  Operating voltage DC min. 18 V  Operating voltage DC max. 30 V  Current operating per contact max. 4 A  Device protection   Electrical  Additional condition protection degree inserted, screwed                                                                                                                                                                                                                                                                                                                                                                                                                                                                                                                                                                                                                                                                                                                                                                                                                                                                                                                                                                                                                                                                                                                                                                                                                                                                                                                                                                                                                                                                                                                                                                                                     | Degree of protection (EN IEC 60529)    | IP67              |
| ECLASS-7.0 27279218 ECLASS-8.0 27279218 ECLASS-9.0 27060311 ECLASS-10.1 27060312 ECLASS-11.1 27060312 ECLASS-11.1 27060312 ECLASS-12.0 27060312 ETIM-5.0 EC001855 customs tariff number 85444290 GTIN 4048879559379 Packaging unit 1  Electrical data   Supply  Operating voltage DC 24 V  Operating voltage DC min. 18 V  Operating voltage DC max. 30 V  Current operating per contact max. 4 A  Device protection   Electrical  Additional condition protection degree inserted, screwed                                                                                                                                                                                                                                                                                                                                                                                                                                                                                                                                                                                                                                                                                                                                                                                                                                                                                                                                                                                                                                                                                                                                                                                                                                                                                                                                                                                                                                                                                                                                                                                                                                    | Commercial data                        |                   |
| ECLASS-8.0 27279218 ECLASS-9.0 27060311 ECLASS-10.1 27060312 ECLASS-11.1 27060312 ECLASS-11.0 27060312 ECLASS-12.0 27060312 ETIM-5.0 EC001855 customs tariff number 85444290 GTIN 4048879559379 Packaging unit 1  Electrical data   Supply Operating voltage DC 24 V Operating voltage DC min. 18 V Operating voltage DC max. 30 V Current operating per contact max. 4 A  Device protection   Electrical Additional condition protection degree inserted, screwed                                                                                                                                                                                                                                                                                                                                                                                                                                                                                                                                                                                                                                                                                                                                                                                                                                                                                                                                                                                                                                                                                                                                                                                                                                                                                                                                                                                                                                                                                                                                                                                                                                                             | ECLASS-6.0                             | 27279218          |
| ECLASS-9.0 27060311  ECLASS-10.1 27060312  ECLASS-11.1 27060312  ECLASS-12.0 27060312  ETIM-5.0 EC001855  customs tariff number 85444290  GTIN 4048879559379  Packaging unit 1  Electrical data   Supply  Operating voltage DC 24 V  Operating voltage DC min. 18 V  Operating voltage DC max. 30 V  Current operating per contact max. 4 A  Device protection   Electrical  Additional condition protection degree inserted, screwed                                                                                                                                                                                                                                                                                                                                                                                                                                                                                                                                                                                                                                                                                                                                                                                                                                                                                                                                                                                                                                                                                                                                                                                                                                                                                                                                                                                                                                                                                                                                                                                                                                                                                          | ECLASS-7.0                             | 27279218          |
| ECLASS-10.1 27060312  ECLASS-11.1 27060312  ECLASS-12.0 27060312  ETIM-5.0 EC001855 customs tariff number 85444290  GTIN 4048879559379  Packaging unit 1  Electrical data   Supply  Operating voltage DC 24 V  Operating voltage DC min. 18 V  Operating voltage DC max. 30 V  Current operating per contact max. 4 A  Device protection   Electrical  Additional condition protection degree inserted, screwed                                                                                                                                                                                                                                                                                                                                                                                                                                                                                                                                                                                                                                                                                                                                                                                                                                                                                                                                                                                                                                                                                                                                                                                                                                                                                                                                                                                                                                                                                                                                                                                                                                                                                                                | ECLASS-8.0                             | 27279218          |
| ECLASS-11.1 27060312 ECLASS-12.0 27060312 ETIM-5.0 EC001855 customs tariff number 85444290 GTIN 4048879559379 Packaging unit 1  Electrical data   Supply Operating voltage DC 24 V Operating voltage DC min. 18 V Operating voltage DC max. 30 V  Current operating per contact max. 4 A  Device protection   Electrical Additional condition protection degree inserted, screwed                                                                                                                                                                                                                                                                                                                                                                                                                                                                                                                                                                                                                                                                                                                                                                                                                                                                                                                                                                                                                                                                                                                                                                                                                                                                                                                                                                                                                                                                                                                                                                                                                                                                                                                                              | ECLASS-9.0                             | 27060311          |
| ECLASS-12.0 27060312  ETIM-5.0 EC001855 customs tariff number 85444290  GTIN 4048879559379  Packaging unit 1  Electrical data   Supply  Operating voltage DC 24 V  Operating voltage DC min. 18 V  Operating voltage DC max. 30 V  Current operating per contact max. 4 A  Device protection   Electrical  Additional condition protection degree inserted, screwed                                                                                                                                                                                                                                                                                                                                                                                                                                                                                                                                                                                                                                                                                                                                                                                                                                                                                                                                                                                                                                                                                                                                                                                                                                                                                                                                                                                                                                                                                                                                                                                                                                                                                                                                                            | ECLASS-10.1                            | 27060312          |
| ETIM-5.0 EC001855 customs tariff number 85444290 GTIN 4048879559379 Packaging unit 1  Electrical data   Supply Operating voltage DC 24 V Operating voltage DC min. 18 V Operating voltage DC max. 30 V Current operating per contact max. 4 A  Device protection   Electrical Additional condition protection degree inserted, screwed                                                                                                                                                                                                                                                                                                                                                                                                                                                                                                                                                                                                                                                                                                                                                                                                                                                                                                                                                                                                                                                                                                                                                                                                                                                                                                                                                                                                                                                                                                                                                                                                                                                                                                                                                                                         | ECLASS-11.1                            | 27060312          |
| customs tariff number 85444290 GTIN 4048879559379 Packaging unit 1  Electrical data   Supply Operating voltage DC 24 V Operating voltage DC min. 18 V Operating voltage DC max. 30 V Current operating per contact max. 4 A  Device protection   Electrical Additional condition protection degree inserted, screwed                                                                                                                                                                                                                                                                                                                                                                                                                                                                                                                                                                                                                                                                                                                                                                                                                                                                                                                                                                                                                                                                                                                                                                                                                                                                                                                                                                                                                                                                                                                                                                                                                                                                                                                                                                                                           | ECLASS-12.0                            | 27060312          |
| GTIN 4048879559379  Packaging unit 1  Electrical data   Supply  Operating voltage DC 24 V  Operating voltage DC min. 18 V  Operating voltage DC max. 30 V  Current operating per contact max. 4 A  Device protection   Electrical  Additional condition protection degree inserted, screwed                                                                                                                                                                                                                                                                                                                                                                                                                                                                                                                                                                                                                                                                                                                                                                                                                                                                                                                                                                                                                                                                                                                                                                                                                                                                                                                                                                                                                                                                                                                                                                                                                                                                                                                                                                                                                                    | ETIM-5.0                               | EC001855          |
| Packaging unit 1  Electrical data   Supply Operating voltage DC 24 V Operating voltage DC min. 18 V Operating voltage DC max. 30 V Current operating per contact max. 4 A  Device protection   Electrical  Additional condition protection degree inserted, screwed                                                                                                                                                                                                                                                                                                                                                                                                                                                                                                                                                                                                                                                                                                                                                                                                                                                                                                                                                                                                                                                                                                                                                                                                                                                                                                                                                                                                                                                                                                                                                                                                                                                                                                                                                                                                                                                            | customs tariff number                  | 85444290          |
| Electrical data   Supply  Operating voltage DC 24 V  Operating voltage DC min. 18 V  Operating voltage DC max. 30 V  Current operating per contact max. 4 A  Device protection   Electrical  Additional condition protection degree inserted, screwed                                                                                                                                                                                                                                                                                                                                                                                                                                                                                                                                                                                                                                                                                                                                                                                                                                                                                                                                                                                                                                                                                                                                                                                                                                                                                                                                                                                                                                                                                                                                                                                                                                                                                                                                                                                                                                                                          | GTIN                                   | 4048879559379     |
| Operating voltage DC 24 V Operating voltage DC min. 18 V Operating voltage DC max. 30 V Current operating per contact max. 4 A  Device protection   Electrical  Additional condition protection degree inserted, screwed                                                                                                                                                                                                                                                                                                                                                                                                                                                                                                                                                                                                                                                                                                                                                                                                                                                                                                                                                                                                                                                                                                                                                                                                                                                                                                                                                                                                                                                                                                                                                                                                                                                                                                                                                                                                                                                                                                       | Packaging unit                         | 1                 |
| Operating voltage DC min. 18 V Operating voltage DC max. 30 V Current operating per contact max. 4 A  Device protection   Electrical  Additional condition protection degree inserted, screwed                                                                                                                                                                                                                                                                                                                                                                                                                                                                                                                                                                                                                                                                                                                                                                                                                                                                                                                                                                                                                                                                                                                                                                                                                                                                                                                                                                                                                                                                                                                                                                                                                                                                                                                                                                                                                                                                                                                                 | Electrical data   Supply               |                   |
| Operating voltage DC max. 30 V  Current operating per contact max. 4 A  Device protection   Electrical  Additional condition protection degree inserted, screwed                                                                                                                                                                                                                                                                                                                                                                                                                                                                                                                                                                                                                                                                                                                                                                                                                                                                                                                                                                                                                                                                                                                                                                                                                                                                                                                                                                                                                                                                                                                                                                                                                                                                                                                                                                                                                                                                                                                                                               | Operating voltage DC                   | 24 V              |
| Current operating per contact max. 4 A  Device protection   Electrical  Additional condition protection degree inserted, screwed                                                                                                                                                                                                                                                                                                                                                                                                                                                                                                                                                                                                                                                                                                                                                                                                                                                                                                                                                                                                                                                                                                                                                                                                                                                                                                                                                                                                                                                                                                                                                                                                                                                                                                                                                                                                                                                                                                                                                                                               | Operating voltage DC min.              | 18 V              |
| Device protection   Electrical  Additional condition protection degree inserted, screwed                                                                                                                                                                                                                                                                                                                                                                                                                                                                                                                                                                                                                                                                                                                                                                                                                                                                                                                                                                                                                                                                                                                                                                                                                                                                                                                                                                                                                                                                                                                                                                                                                                                                                                                                                                                                                                                                                                                                                                                                                                       | Operating voltage DC max.              | 30 V              |
| Additional condition protection degree inserted, screwed                                                                                                                                                                                                                                                                                                                                                                                                                                                                                                                                                                                                                                                                                                                                                                                                                                                                                                                                                                                                                                                                                                                                                                                                                                                                                                                                                                                                                                                                                                                                                                                                                                                                                                                                                                                                                                                                                                                                                                                                                                                                       | Current operating per contact max.     | 4 A               |
| · · · · · · · · · · · · · · · · · · ·                                                                                                                                                                                                                                                                                                                                                                                                                                                                                                                                                                                                                                                                                                                                                                                                                                                                                                                                                                                                                                                                                                                                                                                                                                                                                                                                                                                                                                                                                                                                                                                                                                                                                                                                                                                                                                                                                                                                                                                                                                                                                          | Device protection   Electrical         |                   |
| Pollution Degree 3                                                                                                                                                                                                                                                                                                                                                                                                                                                                                                                                                                                                                                                                                                                                                                                                                                                                                                                                                                                                                                                                                                                                                                                                                                                                                                                                                                                                                                                                                                                                                                                                                                                                                                                                                                                                                                                                                                                                                                                                                                                                                                             | Additional condition protection degree | inserted, screwed |
|                                                                                                                                                                                                                                                                                                                                                                                                                                                                                                                                                                                                                                                                                                                                                                                                                                                                                                                                                                                                                                                                                                                                                                                                                                                                                                                                                                                                                                                                                                                                                                                                                                                                                                                                                                                                                                                                                                                                                                                                                                                                                                                                | Pollution Degree                       | 3                 |