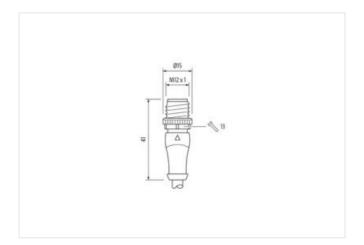

## Illustration

stay connected

Product may differ from Image

| Side 1         Control         0.4 Nm           Family construction form         MSUD           Thread         M3           Degree of protection (EN IEC 60529)         IP67           Side 2         Tightening torque         0.6 Nm           Family construction form         M12           Thread         M12 x 1           Width across flats         SW13           Degree of protection (EN IEC 60529)         IP67           Commercial data         ECLASS-6.0           ECLASS-6.0         27279218           ECLASS-7.0         27279218           ECLASS-9.0         27060312           ECLASS-10.1         27060312           ECLASS-10.2         27060312           ECLASS-12.0         27060312           ECLASS-12.0         27060312           ETIM-5.0         EC001855           customs tariff number         85444290           GTIN         404887959379           Packaging unit         1           Electrical data   Supply           Operating voltage DC         24 V           Operating voltage DC min.         18 V           Operating voltage DC min.         18 V           Operating voltage pc contact max.         4 A                                                                                                                                                                                                                                                                                                                                                                                                                                                                                                                                                                                                                                                                                                                                                                                                                                                                                                                                                                    |                                        |                   |
|--------------------------------------------------------------------------------------------------------------------------------------------------------------------------------------------------------------------------------------------------------------------------------------------------------------------------------------------------------------------------------------------------------------------------------------------------------------------------------------------------------------------------------------------------------------------------------------------------------------------------------------------------------------------------------------------------------------------------------------------------------------------------------------------------------------------------------------------------------------------------------------------------------------------------------------------------------------------------------------------------------------------------------------------------------------------------------------------------------------------------------------------------------------------------------------------------------------------------------------------------------------------------------------------------------------------------------------------------------------------------------------------------------------------------------------------------------------------------------------------------------------------------------------------------------------------------------------------------------------------------------------------------------------------------------------------------------------------------------------------------------------------------------------------------------------------------------------------------------------------------------------------------------------------------------------------------------------------------------------------------------------------------------------------------------------------------------------------------------------------------------|----------------------------------------|-------------------|
| Tightening torque 0.4 Nm Family construction form MSUD Thread M3 Degree of protection (EN IEC 60529) IP67  Side 2  Tightening torque 0.6 Nm Family construction form M12 Thread M12 x 1  Width across flats SW13 Degree of protection (EN IEC 60529) IP67  Commercial dat  ECLASS-6.0 27279218 ECLASS-7.0 27279218 ECLASS-7.0 27279218 ECLASS-8.0 27279218 ECLASS-8.0 27279218 ECLASS-10.1 27060312 ECLASS-10.1 27060312 ECLASS-11.1 27060312 ECLASS-12.0 27060312 ECLASS-10.1 27060312 | Cable length                           | 0,5 m             |
| Family construction form MSUD Thread M3 Degree of protection (EN IEC 60529) IP67  Side 2  Tightening torque 0,6 Nm Family construction form M12 Thread M12 1  Width across flats SW13 Degree of protection (EN IEC 60529) IP67  Commercial data  ECLASS-6.0 27279218 ECLASS-7.0 27279218 ECLASS-8.0 27279218 ECLASS-8.0 27279218 ECLASS-9.0 27060311 ECLASS-10.1 27060312 ECLASS-11.1 27060312 ECLASS-12.0 27060312 ECLASS-12.0 27060312 ECLASS-13.0 ECO18855  CUSTASS-14.0 ECO18855  CUSTASS-15.0 ECO18855  CUSTASS-16.0 ECO18855  CUSTASS-17.0 ECO1885  | Side 1                                 |                   |
| Thread         M3           Degree of protection (ENIEC 60529)         IP67           Side 2         Tightening torque         0.6 Nm           Family construction form         M12           Thread         M12 x 1           Width across flats         SW13           Degree of protection (ENIEC 60529)         IP67           Commercial data           ECLASS-6.0         27279218           ECLASS-7.0         27279218           ECLASS-8.0         27279218           ECLASS-9.0         27060311           ECLASS-9.0         27060312           ECLASS-1.1.1         27060312           ECLASS-12.0         27060312           ECLASS-12.0         E001855           customs tariff number         8544290           GTIN         404887959379           Packaging unit         1           Electrical data   Supply           Operating voltage DC         24 V           Operating voltage DC min.         18 V           Operating voltage DC max.         30 V           Current operating per contact max.         4 A           Device protection   Electrical           Additional condition protection degree         inserted, screwed                                                                                                                                                                                                                                                                                                                                                                                                                                                                                                                                                                                                                                                                                                                                                                                                                                                                                                                                                                    | Tightening torque                      | 0,4 Nm            |
| Degree of protection (EN IEC 80529)   IP67                                                                                                                                                                                                                                                                                                                                                                                                                                                                                                                                                                                                                                                                                                                                                                                                                                                                                                                                                                                                                                                                                                                                                                                                                                                                                                                                                                                                                                                                                                                                                                                                                                                                                                                                                                                                                                                                                                                                                                                                                                                                                     | Family construction form               | MSUD              |
| Side 2           Tightening torque         0,6 Nm           Family construction form         M12           Thread         M12 x 1           Width across flats         SW13           Degree of protection (EN IEC 60529)         IP67           Commercial data           ECLASS-6.0         27279218           ECLASS-7.0         27279218           ECLASS-8.0         27279218           ECLASS-9.0         27060311           ECLASS-9.1         27060312           ECLASS-10.1         27060312           ECLASS-12.0         27060312           ETIM-5.0         EC001855           customs tariff number         85444290           GTIN         4048879559379           Packaging unit         1           Electrical data   Supply           Operating voltage DC         24 V           Operating voltage DC max.         30 V           Current operating per contact max.         4 A           Device protection   Electrical           Additional condition protection degree         inserted, screwed                                                                                                                                                                                                                                                                                                                                                                                                                                                                                                                                                                                                                                                                                                                                                                                                                                                                                                                                                                                                                                                                                                         | Thread                                 | M3                |
| Tightening torque 0,6 Nm  Family construction form M12  Thread M12 x 1  Width across flats SW13  Degree of protection (EN IEC 60529) IP67  Commercial data  ECLASS-6.0 27279218  ECLASS-7.0 27279218  ECLASS-9.0 27060311  ECLASS-9.0 27060312  ECLASS-10.1 27060312  ECLASS-11.1 27060312  ECLASS-12.0 27060312  ETIM-5.0 ECO01855  customs tariff number 85444290  GTIN 4048879559379  Packaging unit 1  Electrical data   Supply  Operating voltage DC max. 30 V  Current operating per contact max. 4 A  Device protection   Electrical  Additional condition protection degree inserted, screwed                                                                                                                                                                                                                                                                                                                                                                                                                                                                                                                                                                                                                                                                                                                                                                                                                                                                                                                                                                                                                                                                                                                                                                                                                                                                                                                                                                                                                                                                                                                          | Degree of protection (EN IEC 60529)    | IP67              |
| Family construction form M12 Thread M12 x 1 Width across flats SW13 Degree of protection (EN IEC 60529) IP67  Commercial data  ECLASS-6.0 27279218 ECLASS-7.0 27279218 ECLASS-8.0 27279218 ECLASS-9.0 27060311 ECLASS-9.0 27060312 ECLASS-10.1 27060312 ECLASS-11.1 27060312 ECLASS-12.0 27060312 ECLASS-19.0 27060312 ECLASS-19.0 4048879559379 Packaging unit 1  Electrical data   Supply Operating voltage DC 24 V Operating voltage DC max. 30 V Current operating per contact max. 4 A  Device protection   Electrical Additional condition protection degree inserted, screwed                                                                                                                                                                                                                                                                                                                                                                                                                                                                                                                                                                                                                                                                                                                                                                                                                                                                                                                                                                                                                                                                                                                                                                                                                                                                                                                                                                                                                                                                                                                                           | Side 2                                 |                   |
| Thread M12 x 1  Width across flats SW13  Degree of protection (EN IEC 60529) IP67  Commercial data  ECLASS-6.0 27279218  ECLASS-7.0 27279218  ECLASS-8.0 27279218  ECLASS-9.0 27060311  ECLASS-9.0 27060312  ECLASS-10.1 27060312  ECLASS-11.1 27060312  ECLASS-11.1 27060312  ECLASS-12.0 27060312  ETIM-5.0 EC001855  customs tariff number 85444290  GTIN 4048879559379  Packaging unit 1  Electrical data   Supply  Operating voltage DC min. 18 V  Operating voltage DC max. 30 V  Current operating per contact max. 4 A  Device protection   Electrical  Additional condition protection degree inserted.                                                                                                                                                                                                                                                                                                                                                                                                                                                                                                                                                                                                                                                                                                                                                                                                                                                                                                                                                                                                                                                                                                                                                                                                                                                                                                                                                                                                                                                                                                               | Tightening torque                      | 0,6 Nm            |
| Width across flats         SW13           Degree of protection (EN IEC 60529)         IP67           Commercial data         Feature of Protection (EN IEC 60529)           ECLASS-6.0         27279218           ECLASS-7.0         27279218           ECLASS-8.0         27279218           ECLASS-9.0         27060311           ECLASS-10.1         27060312           ECLASS-11.1         27060312           ECLASS-12.0         27060312           ETIM-5.0         EC001855           customs tariff number         85444290           GTIN         4048879559379           Packaging unit         1           Electrical data   Supply           Operating voltage DC         24 V           Operating voltage DC min.         18 V           Operating voltage DC max.         30 V           Current operating per contact max.         4 A           Device protection   Electrical           Additional condition protection degree         inserted, screwed                                                                                                                                                                                                                                                                                                                                                                                                                                                                                                                                                                                                                                                                                                                                                                                                                                                                                                                                                                                                                                                                                                                                                      | Family construction form               | M12               |
| Degree of protection (EN IEC 60529)         IP67           Commercial data         ECLASS-6.0         27279218           ECLASS-7.0         27279218         ECLASS-8.0         27279218           ECLASS-8.0         27060311         ECLASS-9.0         27060312           ECLASS-10.1         27060312         ECLASS-11.1         27060312           ECLASS-12.0         27060312         ECIMSS-10.0         ECO01855           customs tariff number         85444290         ECO01855           GTIN         4048879559379         Packaging unit         1           Electrical data   Supply         Ecetrical data   Supply           Operating voltage DC min.         18 V           Operating voltage DC max.         30 V           Current operating per contact max.         4 A           Device protection   Electrical           Additional condition protection degree         inserted, screwed                                                                                                                                                                                                                                                                                                                                                                                                                                                                                                                                                                                                                                                                                                                                                                                                                                                                                                                                                                                                                                                                                                                                                                                                           | Thread                                 | M12 x 1           |
| Commercial data           ECLASS-6.0         27279218           ECLASS-7.0         27279218           ECLASS-8.0         27279218           ECLASS-9.0         27060311           ECLASS-10.1         27060312           ECLASS-11.1         27060312           ECLASS-12.0         27060312           ETIM-5.0         EC001855           customs tariff number         85444290           GTIN         4048879559379           Packaging unit         1           Electrical data   Supply           Operating voltage DC         24 V           Operating voltage DC min.         18 V           Operating voltage DC max.         30 V           Current operating per contact max.         4 A           Device protection   Electrical           Additional condition protection degree         inserted, screwed                                                                                                                                                                                                                                                                                                                                                                                                                                                                                                                                                                                                                                                                                                                                                                                                                                                                                                                                                                                                                                                                                                                                                                                                                                                                                                        | Width across flats                     | SW13              |
| ECLASS-6.0 27279218  ECLASS-7.0 27279218  ECLASS-8.0 27279218  ECLASS-9.0 27060311  ECLASS-10.1 27060312  ECLASS-11.1 27060312  ECLASS-11.1 27060312  ECLASS-12.0 27060312  ETIM-5.0 EC001855  customs tariff number 85444290  GTIN 4048879559379  Packaging unit 1  Electrical data   Supply  Operating voltage DC 24 V  Operating voltage DC min. 18 V  Operating voltage DC max. 30 V  Current operating per contact max. 4 A  Device protection   Electrical  Additional condition protection degree inserted, screwed                                                                                                                                                                                                                                                                                                                                                                                                                                                                                                                                                                                                                                                                                                                                                                                                                                                                                                                                                                                                                                                                                                                                                                                                                                                                                                                                                                                                                                                                                                                                                                                                     | Degree of protection (EN IEC 60529)    | IP67              |
| ECLASS-7.0 27279218 ECLASS-8.0 27279218 ECLASS-9.0 27060311 ECLASS-10.1 27060312 ECLASS-11.1 27060312 ECLASS-11.1 27060312 ECLASS-12.0 27060312 ETIM-5.0 EC001855 customs tariff number 85444290 GTIN 4048879559379 Packaging unit 1  Electrical data   Supply  Operating voltage DC 24 V  Operating voltage DC min. 18 V  Operating voltage DC max. 30 V  Current operating per contact max. 4 A  Device protection   Electrical  Additional condition protection degree inserted, screwed                                                                                                                                                                                                                                                                                                                                                                                                                                                                                                                                                                                                                                                                                                                                                                                                                                                                                                                                                                                                                                                                                                                                                                                                                                                                                                                                                                                                                                                                                                                                                                                                                                    | Commercial data                        |                   |
| ECLASS-8.0 27279218 ECLASS-9.0 27060311 ECLASS-10.1 27060312 ECLASS-11.1 27060312 ECLASS-11.0 27060312 ECLASS-12.0 27060312 ETIM-5.0 EC001855 customs tariff number 85444290 GTIN 4048879559379 Packaging unit 1  Electrical data   Supply Operating voltage DC 24 V Operating voltage DC min. 18 V Operating voltage DC max. 30 V Current operating per contact max. 4 A  Device protection   Electrical Additional condition protection degree inserted, screwed                                                                                                                                                                                                                                                                                                                                                                                                                                                                                                                                                                                                                                                                                                                                                                                                                                                                                                                                                                                                                                                                                                                                                                                                                                                                                                                                                                                                                                                                                                                                                                                                                                                             | ECLASS-6.0                             | 27279218          |
| ECLASS-9.0 27060311  ECLASS-10.1 27060312  ECLASS-11.1 27060312  ECLASS-12.0 27060312  ETIM-5.0 EC001855  customs tariff number 85444290  GTIN 4048879559379  Packaging unit 1  Electrical data   Supply  Operating voltage DC 24 V  Operating voltage DC min. 18 V  Operating voltage DC max. 30 V  Current operating per contact max. 4 A  Device protection   Electrical  Additional condition protection degree inserted, screwed                                                                                                                                                                                                                                                                                                                                                                                                                                                                                                                                                                                                                                                                                                                                                                                                                                                                                                                                                                                                                                                                                                                                                                                                                                                                                                                                                                                                                                                                                                                                                                                                                                                                                          | ECLASS-7.0                             | 27279218          |
| ECLASS-10.1 27060312  ECLASS-11.1 27060312  ECLASS-12.0 27060312  ETIM-5.0 EC001855 customs tariff number 85444290  GTIN 4048879559379  Packaging unit 1  Electrical data   Supply  Operating voltage DC 24 V  Operating voltage DC min. 18 V  Operating voltage DC max. 30 V  Current operating per contact max. 4 A  Device protection   Electrical  Additional condition protection degree inserted, screwed                                                                                                                                                                                                                                                                                                                                                                                                                                                                                                                                                                                                                                                                                                                                                                                                                                                                                                                                                                                                                                                                                                                                                                                                                                                                                                                                                                                                                                                                                                                                                                                                                                                                                                                | ECLASS-8.0                             | 27279218          |
| ECLASS-11.1 27060312 ECLASS-12.0 27060312 ETIM-5.0 EC001855 customs tariff number 85444290 GTIN 4048879559379 Packaging unit 1  Electrical data   Supply Operating voltage DC 24 V Operating voltage DC min. 18 V Operating voltage DC max. 30 V  Current operating per contact max. 4 A  Device protection   Electrical Additional condition protection degree inserted, screwed                                                                                                                                                                                                                                                                                                                                                                                                                                                                                                                                                                                                                                                                                                                                                                                                                                                                                                                                                                                                                                                                                                                                                                                                                                                                                                                                                                                                                                                                                                                                                                                                                                                                                                                                              | ECLASS-9.0                             | 27060311          |
| ECLASS-12.0 27060312  ETIM-5.0 EC001855 customs tariff number 85444290  GTIN 4048879559379  Packaging unit 1  Electrical data   Supply  Operating voltage DC 24 V  Operating voltage DC min. 18 V  Operating voltage DC max. 30 V  Current operating per contact max. 4 A  Device protection   Electrical  Additional condition protection degree inserted, screwed                                                                                                                                                                                                                                                                                                                                                                                                                                                                                                                                                                                                                                                                                                                                                                                                                                                                                                                                                                                                                                                                                                                                                                                                                                                                                                                                                                                                                                                                                                                                                                                                                                                                                                                                                            | ECLASS-10.1                            | 27060312          |
| ETIM-5.0 EC001855 customs tariff number 85444290 GTIN 4048879559379 Packaging unit 1  Electrical data   Supply Operating voltage DC 24 V Operating voltage DC min. 18 V Operating voltage DC max. 30 V Current operating per contact max. 4 A  Device protection   Electrical Additional condition protection degree inserted, screwed                                                                                                                                                                                                                                                                                                                                                                                                                                                                                                                                                                                                                                                                                                                                                                                                                                                                                                                                                                                                                                                                                                                                                                                                                                                                                                                                                                                                                                                                                                                                                                                                                                                                                                                                                                                         | ECLASS-11.1                            | 27060312          |
| customs tariff number 85444290 GTIN 4048879559379 Packaging unit 1  Electrical data   Supply Operating voltage DC 24 V Operating voltage DC min. 18 V Operating voltage DC max. 30 V Current operating per contact max. 4 A  Device protection   Electrical Additional condition protection degree inserted, screwed                                                                                                                                                                                                                                                                                                                                                                                                                                                                                                                                                                                                                                                                                                                                                                                                                                                                                                                                                                                                                                                                                                                                                                                                                                                                                                                                                                                                                                                                                                                                                                                                                                                                                                                                                                                                           | ECLASS-12.0                            | 27060312          |
| GTIN 4048879559379  Packaging unit 1  Electrical data   Supply  Operating voltage DC 24 V  Operating voltage DC min. 18 V  Operating voltage DC max. 30 V  Current operating per contact max. 4 A  Device protection   Electrical  Additional condition protection degree inserted, screwed                                                                                                                                                                                                                                                                                                                                                                                                                                                                                                                                                                                                                                                                                                                                                                                                                                                                                                                                                                                                                                                                                                                                                                                                                                                                                                                                                                                                                                                                                                                                                                                                                                                                                                                                                                                                                                    | ETIM-5.0                               | EC001855          |
| Packaging unit 1  Electrical data   Supply Operating voltage DC 24 V Operating voltage DC min. 18 V Operating voltage DC max. 30 V Current operating per contact max. 4 A  Device protection   Electrical  Additional condition protection degree inserted, screwed                                                                                                                                                                                                                                                                                                                                                                                                                                                                                                                                                                                                                                                                                                                                                                                                                                                                                                                                                                                                                                                                                                                                                                                                                                                                                                                                                                                                                                                                                                                                                                                                                                                                                                                                                                                                                                                            | customs tariff number                  | 85444290          |
| Electrical data   Supply  Operating voltage DC 24 V  Operating voltage DC min. 18 V  Operating voltage DC max. 30 V  Current operating per contact max. 4 A  Device protection   Electrical  Additional condition protection degree inserted, screwed                                                                                                                                                                                                                                                                                                                                                                                                                                                                                                                                                                                                                                                                                                                                                                                                                                                                                                                                                                                                                                                                                                                                                                                                                                                                                                                                                                                                                                                                                                                                                                                                                                                                                                                                                                                                                                                                          | GTIN                                   | 4048879559379     |
| Operating voltage DC 24 V Operating voltage DC min. 18 V Operating voltage DC max. 30 V Current operating per contact max. 4 A  Device protection   Electrical  Additional condition protection degree inserted, screwed                                                                                                                                                                                                                                                                                                                                                                                                                                                                                                                                                                                                                                                                                                                                                                                                                                                                                                                                                                                                                                                                                                                                                                                                                                                                                                                                                                                                                                                                                                                                                                                                                                                                                                                                                                                                                                                                                                       | Packaging unit                         | 1                 |
| Operating voltage DC min. 18 V Operating voltage DC max. 30 V Current operating per contact max. 4 A  Device protection   Electrical  Additional condition protection degree inserted, screwed                                                                                                                                                                                                                                                                                                                                                                                                                                                                                                                                                                                                                                                                                                                                                                                                                                                                                                                                                                                                                                                                                                                                                                                                                                                                                                                                                                                                                                                                                                                                                                                                                                                                                                                                                                                                                                                                                                                                 | Electrical data   Supply               |                   |
| Operating voltage DC max. 30 V  Current operating per contact max. 4 A  Device protection   Electrical  Additional condition protection degree inserted, screwed                                                                                                                                                                                                                                                                                                                                                                                                                                                                                                                                                                                                                                                                                                                                                                                                                                                                                                                                                                                                                                                                                                                                                                                                                                                                                                                                                                                                                                                                                                                                                                                                                                                                                                                                                                                                                                                                                                                                                               | Operating voltage DC                   | 24 V              |
| Current operating per contact max. 4 A  Device protection   Electrical  Additional condition protection degree inserted, screwed                                                                                                                                                                                                                                                                                                                                                                                                                                                                                                                                                                                                                                                                                                                                                                                                                                                                                                                                                                                                                                                                                                                                                                                                                                                                                                                                                                                                                                                                                                                                                                                                                                                                                                                                                                                                                                                                                                                                                                                               | Operating voltage DC min.              | 18 V              |
| Device protection   Electrical  Additional condition protection degree inserted, screwed                                                                                                                                                                                                                                                                                                                                                                                                                                                                                                                                                                                                                                                                                                                                                                                                                                                                                                                                                                                                                                                                                                                                                                                                                                                                                                                                                                                                                                                                                                                                                                                                                                                                                                                                                                                                                                                                                                                                                                                                                                       | Operating voltage DC max.              | 30 V              |
| Additional condition protection degree inserted, screwed                                                                                                                                                                                                                                                                                                                                                                                                                                                                                                                                                                                                                                                                                                                                                                                                                                                                                                                                                                                                                                                                                                                                                                                                                                                                                                                                                                                                                                                                                                                                                                                                                                                                                                                                                                                                                                                                                                                                                                                                                                                                       | Current operating per contact max.     | 4 A               |
| · · · · · · · · · · · · · · · · · · ·                                                                                                                                                                                                                                                                                                                                                                                                                                                                                                                                                                                                                                                                                                                                                                                                                                                                                                                                                                                                                                                                                                                                                                                                                                                                                                                                                                                                                                                                                                                                                                                                                                                                                                                                                                                                                                                                                                                                                                                                                                                                                          | Device protection   Electrical         |                   |
| Pollution Degree 3                                                                                                                                                                                                                                                                                                                                                                                                                                                                                                                                                                                                                                                                                                                                                                                                                                                                                                                                                                                                                                                                                                                                                                                                                                                                                                                                                                                                                                                                                                                                                                                                                                                                                                                                                                                                                                                                                                                                                                                                                                                                                                             | Additional condition protection degree | inserted, screwed |
|                                                                                                                                                                                                                                                                                                                                                                                                                                                                                                                                                                                                                                                                                                                                                                                                                                                                                                                                                                                                                                                                                                                                                                                                                                                                                                                                                                                                                                                                                                                                                                                                                                                                                                                                                                                                                                                                                                                                                                                                                                                                                                                                | Pollution Degree                       | 3                 |