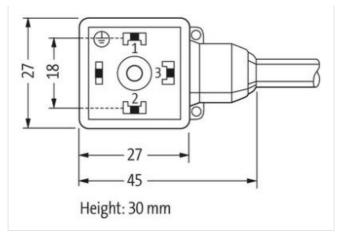

## Illustration

stay connected

Product may differ from Image

| Side 1         Control         0.4 Nm           Family construction form         MSUD           Thread         M3           Degree of protection (EN IEC 60529)         IP67           Side 2         Tightening torque         0.6 Nm           Family construction form         M12           Thread         M12 x 1           Width across flats         SW13           Degree of protection (EN IEC 60529)         IP67           Commercial data         ECLASS-6.0           ECLASS-6.0         27279218           ECLASS-7.0         27279218           ECLASS-9.0         27060312           ECLASS-10.1         27060312           ECLASS-10.2         27060312           ECLASS-12.0         27060312           ECLASS-12.0         27060312           ETIM-5.0         EC001855           customs tariff number         85444290           GTIN         404887959379           Packaging unit         1           Electrical data   Supply           Operating voltage DC         24 V           Operating voltage DC min.         18 V           Operating voltage DC min.         18 V           Operating voltage pc contact max.         4 A                                                                                                                                                                                                                                                                                                                                                                                                                                                                                                                                                                                                                                                                                                                                                                                                                                                                                                                                                                    |                                        |                   |
|--------------------------------------------------------------------------------------------------------------------------------------------------------------------------------------------------------------------------------------------------------------------------------------------------------------------------------------------------------------------------------------------------------------------------------------------------------------------------------------------------------------------------------------------------------------------------------------------------------------------------------------------------------------------------------------------------------------------------------------------------------------------------------------------------------------------------------------------------------------------------------------------------------------------------------------------------------------------------------------------------------------------------------------------------------------------------------------------------------------------------------------------------------------------------------------------------------------------------------------------------------------------------------------------------------------------------------------------------------------------------------------------------------------------------------------------------------------------------------------------------------------------------------------------------------------------------------------------------------------------------------------------------------------------------------------------------------------------------------------------------------------------------------------------------------------------------------------------------------------------------------------------------------------------------------------------------------------------------------------------------------------------------------------------------------------------------------------------------------------------------------|----------------------------------------|-------------------|
| Tightening torque 0.4 Nm Family construction form MSUD Thread M3 Degree of protection (EN IEC 60529) IP67  Side 2  Tightening torque 0.6 Nm Family construction form M12 Thread M12 x 1  Width across flats SW13 Degree of protection (EN IEC 60529) IP67  Commercial dat  ECLASS-6.0 27279218 ECLASS-7.0 27279218 ECLASS-7.0 27279218 ECLASS-8.0 27279218 ECLASS-8.0 27279218 ECLASS-10.1 27060312 ECLASS-10.1 27060312 ECLASS-11.1 27060312 ECLASS-12.0 27060312 ECLASS-10.1 27060312 | Cable length                           | 0,5 m             |
| Family construction form MSUD Thread M3 Degree of protection (EN IEC 60529) IP67  Side 2  Tightening torque 0,6 Nm Family construction form M12 Thread M12 1  Width across flats SW13 Degree of protection (EN IEC 60529) IP67  Commercial data  ECLASS-6.0 27279218 ECLASS-7.0 27279218 ECLASS-8.0 27279218 ECLASS-8.0 27279218 ECLASS-9.0 27060311 ECLASS-10.1 27060312 ECLASS-11.1 27060312 ECLASS-12.0 27060312 ECLASS-12.0 27060312 ECLASS-13.0 ECO18855  CUSTASS-14.0 ECO18855  CUSTASS-15.0 ECO18855  CUSTASS-16.0 ECO18855  CUSTASS-17.0 ECO1885  | Side 1                                 |                   |
| Thread         M3           Degree of protection (ENIEC 60529)         IP67           Side 2         Tightening torque         0.6 Nm           Family construction form         M12           Thread         M12 x 1           Width across flats         SW13           Degree of protection (ENIEC 60529)         IP67           Commercial data           ECLASS-6.0         27279218           ECLASS-7.0         27279218           ECLASS-8.0         27279218           ECLASS-9.0         27060311           ECLASS-9.0         27060312           ECLASS-1.1.1         27060312           ECLASS-12.0         27060312           ECLASS-12.0         E001855           customs tariff number         8544290           GTIN         404887959379           Packaging unit         1           Electrical data   Supply           Operating voltage DC         24 V           Operating voltage DC min.         18 V           Operating voltage DC max.         30 V           Current operating per contact max.         4 A           Device protection   Electrical           Additional condition protection degree         inserted, screwed                                                                                                                                                                                                                                                                                                                                                                                                                                                                                                                                                                                                                                                                                                                                                                                                                                                                                                                                                                    | Tightening torque                      | 0,4 Nm            |
| Degree of protection (EN IEC 80529)   IP67                                                                                                                                                                                                                                                                                                                                                                                                                                                                                                                                                                                                                                                                                                                                                                                                                                                                                                                                                                                                                                                                                                                                                                                                                                                                                                                                                                                                                                                                                                                                                                                                                                                                                                                                                                                                                                                                                                                                                                                                                                                                                     | Family construction form               | MSUD              |
| Side 2           Tightening torque         0,6 Nm           Family construction form         M12           Thread         M12 x 1           Width across flats         SW13           Degree of protection (EN IEC 60529)         IP67           Commercial data           ECLASS-6.0         27279218           ECLASS-7.0         27279218           ECLASS-8.0         27279218           ECLASS-9.0         27060311           ECLASS-9.1         27060312           ECLASS-10.1         27060312           ECLASS-12.0         27060312           ETIM-5.0         EC001855           customs tariff number         85444290           GTIN         4048879559379           Packaging unit         1           Electrical data   Supply           Operating voltage DC         24 V           Operating voltage DC max.         30 V           Current operating per contact max.         4 A           Device protection   Electrical           Additional condition protection degree         inserted, screwed                                                                                                                                                                                                                                                                                                                                                                                                                                                                                                                                                                                                                                                                                                                                                                                                                                                                                                                                                                                                                                                                                                         | Thread                                 | M3                |
| Tightening torque 0,6 Nm  Family construction form M12  Thread M12 x 1  Width across flats SW13  Degree of protection (EN IEC 60529) IP67  Commercial data  ECLASS-6.0 27279218  ECLASS-7.0 27279218  ECLASS-9.0 27060311  ECLASS-9.0 27060312  ECLASS-10.1 27060312  ECLASS-11.1 27060312  ECLASS-12.0 27060312  ETIM-5.0 ECO01855  customs tariff number 85444290  GTIN 4048879559379  Packaging unit 1  Electrical data   Supply  Operating voltage DC max. 30 V  Current operating per contact max. 4 A  Device protection   Electrical  Additional condition protection degree inserted, screwed                                                                                                                                                                                                                                                                                                                                                                                                                                                                                                                                                                                                                                                                                                                                                                                                                                                                                                                                                                                                                                                                                                                                                                                                                                                                                                                                                                                                                                                                                                                          | Degree of protection (EN IEC 60529)    | IP67              |
| Family construction form M12 Thread M12 x 1 Width across flats SW13 Degree of protection (EN IEC 60529) IP67  Commercial data  ECLASS-6.0 27279218 ECLASS-7.0 27279218 ECLASS-8.0 27279218 ECLASS-9.0 27060311 ECLASS-9.0 27060312 ECLASS-10.1 27060312 ECLASS-11.1 27060312 ECLASS-12.0 27060312 ECLASS-19.0 27060312 ECLASS-19.0 4048879559379 Packaging unit 1  Electrical data   Supply Operating voltage DC 24 V Operating voltage DC max. 30 V Current operating per contact max. 4 A  Device protection   Electrical Additional condition protection degree inserted, screwed                                                                                                                                                                                                                                                                                                                                                                                                                                                                                                                                                                                                                                                                                                                                                                                                                                                                                                                                                                                                                                                                                                                                                                                                                                                                                                                                                                                                                                                                                                                                           | Side 2                                 |                   |
| Thread M12 x 1  Width across flats SW13  Degree of protection (EN IEC 60529) IP67  Commercial data  ECLASS-6.0 27279218  ECLASS-7.0 27279218  ECLASS-8.0 27279218  ECLASS-9.0 27060311  ECLASS-9.0 27060312  ECLASS-10.1 27060312  ECLASS-11.1 27060312  ECLASS-11.1 27060312  ECLASS-12.0 27060312  ETIM-5.0 EC001855  customs tariff number 85444290  GTIN 4048879559379  Packaging unit 1  Electrical data   Supply  Operating voltage DC min. 18 V  Operating voltage DC max. 30 V  Current operating per contact max. 4 A  Device protection   Electrical  Additional condition protection degree inserted.                                                                                                                                                                                                                                                                                                                                                                                                                                                                                                                                                                                                                                                                                                                                                                                                                                                                                                                                                                                                                                                                                                                                                                                                                                                                                                                                                                                                                                                                                                               | Tightening torque                      | 0,6 Nm            |
| Width across flats         SW13           Degree of protection (EN IEC 60529)         IP67           Commercial data         Feature of Protection (EN IEC 60529)           ECLASS-6.0         27279218           ECLASS-7.0         27279218           ECLASS-8.0         27279218           ECLASS-9.0         27060311           ECLASS-10.1         27060312           ECLASS-11.1         27060312           ECLASS-12.0         27060312           ETIM-5.0         EC001855           customs tariff number         85444290           GTIN         4048879559379           Packaging unit         1           Electrical data   Supply           Operating voltage DC         24 V           Operating voltage DC min.         18 V           Operating voltage DC max.         30 V           Current operating per contact max.         4 A           Device protection   Electrical           Additional condition protection degree         inserted, screwed                                                                                                                                                                                                                                                                                                                                                                                                                                                                                                                                                                                                                                                                                                                                                                                                                                                                                                                                                                                                                                                                                                                                                      | Family construction form               | M12               |
| Degree of protection (EN IEC 60529)         IP67           Commercial data         ECLASS-6.0         27279218           ECLASS-7.0         27279218         ECLASS-8.0         27279218           ECLASS-8.0         27060311         ECLASS-9.0         27060312           ECLASS-10.1         27060312         ECLASS-11.1         27060312           ECLASS-12.0         27060312         ECIMSS-10.0         ECO01855           customs tariff number         85444290         ECO01855           GTIN         4048879559379         Packaging unit         1           Electrical data   Supply         Ecetrical data   Supply           Operating voltage DC min.         18 V           Operating voltage DC max.         30 V           Current operating per contact max.         4 A           Device protection   Electrical           Additional condition protection degree         inserted, screwed                                                                                                                                                                                                                                                                                                                                                                                                                                                                                                                                                                                                                                                                                                                                                                                                                                                                                                                                                                                                                                                                                                                                                                                                           | Thread                                 | M12 x 1           |
| Commercial data           ECLASS-6.0         27279218           ECLASS-7.0         27279218           ECLASS-8.0         27279218           ECLASS-9.0         27060311           ECLASS-10.1         27060312           ECLASS-11.1         27060312           ECLASS-12.0         27060312           ETIM-5.0         EC001855           customs tariff number         85444290           GTIN         4048879559379           Packaging unit         1           Electrical data   Supply           Operating voltage DC         24 V           Operating voltage DC min.         18 V           Operating voltage DC max.         30 V           Current operating per contact max.         4 A           Device protection   Electrical           Additional condition protection degree         inserted, screwed                                                                                                                                                                                                                                                                                                                                                                                                                                                                                                                                                                                                                                                                                                                                                                                                                                                                                                                                                                                                                                                                                                                                                                                                                                                                                                        | Width across flats                     | SW13              |
| ECLASS-6.0 27279218  ECLASS-7.0 27279218  ECLASS-8.0 27279218  ECLASS-9.0 27060311  ECLASS-10.1 27060312  ECLASS-11.1 27060312  ECLASS-11.1 27060312  ECLASS-12.0 27060312  ETIM-5.0 EC001855  customs tariff number 85444290  GTIN 4048879559379  Packaging unit 1  Electrical data   Supply  Operating voltage DC 24 V  Operating voltage DC min. 18 V  Operating voltage DC max. 30 V  Current operating per contact max. 4 A  Device protection   Electrical  Additional condition protection degree inserted, screwed                                                                                                                                                                                                                                                                                                                                                                                                                                                                                                                                                                                                                                                                                                                                                                                                                                                                                                                                                                                                                                                                                                                                                                                                                                                                                                                                                                                                                                                                                                                                                                                                     | Degree of protection (EN IEC 60529)    | IP67              |
| ECLASS-7.0 27279218 ECLASS-8.0 27279218 ECLASS-9.0 27060311 ECLASS-10.1 27060312 ECLASS-11.1 27060312 ECLASS-11.1 27060312 ECLASS-12.0 27060312 ETIM-5.0 EC001855 customs tariff number 85444290 GTIN 4048879559379 Packaging unit 1  Electrical data   Supply  Operating voltage DC 24 V  Operating voltage DC min. 18 V  Operating voltage DC max. 30 V  Current operating per contact max. 4 A  Device protection   Electrical  Additional condition protection degree inserted, screwed                                                                                                                                                                                                                                                                                                                                                                                                                                                                                                                                                                                                                                                                                                                                                                                                                                                                                                                                                                                                                                                                                                                                                                                                                                                                                                                                                                                                                                                                                                                                                                                                                                    | Commercial data                        |                   |
| ECLASS-8.0 27279218 ECLASS-9.0 27060311 ECLASS-10.1 27060312 ECLASS-11.1 27060312 ECLASS-11.0 27060312 ECLASS-12.0 27060312 ETIM-5.0 EC001855 customs tariff number 85444290 GTIN 4048879559379 Packaging unit 1  Electrical data   Supply Operating voltage DC 24 V Operating voltage DC min. 18 V Operating voltage DC max. 30 V Current operating per contact max. 4 A  Device protection   Electrical Additional condition protection degree inserted, screwed                                                                                                                                                                                                                                                                                                                                                                                                                                                                                                                                                                                                                                                                                                                                                                                                                                                                                                                                                                                                                                                                                                                                                                                                                                                                                                                                                                                                                                                                                                                                                                                                                                                             | ECLASS-6.0                             | 27279218          |
| ECLASS-9.0 27060311  ECLASS-10.1 27060312  ECLASS-11.1 27060312  ECLASS-12.0 27060312  ETIM-5.0 EC001855  customs tariff number 85444290  GTIN 4048879559379  Packaging unit 1  Electrical data   Supply  Operating voltage DC 24 V  Operating voltage DC min. 18 V  Operating voltage DC max. 30 V  Current operating per contact max. 4 A  Device protection   Electrical  Additional condition protection degree inserted, screwed                                                                                                                                                                                                                                                                                                                                                                                                                                                                                                                                                                                                                                                                                                                                                                                                                                                                                                                                                                                                                                                                                                                                                                                                                                                                                                                                                                                                                                                                                                                                                                                                                                                                                          | ECLASS-7.0                             | 27279218          |
| ECLASS-10.1 27060312  ECLASS-11.1 27060312  ECLASS-12.0 27060312  ETIM-5.0 EC001855 customs tariff number 85444290  GTIN 4048879559379  Packaging unit 1  Electrical data   Supply  Operating voltage DC 24 V  Operating voltage DC min. 18 V  Operating voltage DC max. 30 V  Current operating per contact max. 4 A  Device protection   Electrical  Additional condition protection degree inserted, screwed                                                                                                                                                                                                                                                                                                                                                                                                                                                                                                                                                                                                                                                                                                                                                                                                                                                                                                                                                                                                                                                                                                                                                                                                                                                                                                                                                                                                                                                                                                                                                                                                                                                                                                                | ECLASS-8.0                             | 27279218          |
| ECLASS-11.1 27060312 ECLASS-12.0 27060312 ETIM-5.0 EC001855 customs tariff number 85444290 GTIN 4048879559379 Packaging unit 1  Electrical data   Supply Operating voltage DC 24 V Operating voltage DC min. 18 V Operating voltage DC max. 30 V  Current operating per contact max. 4 A  Device protection   Electrical Additional condition protection degree inserted, screwed                                                                                                                                                                                                                                                                                                                                                                                                                                                                                                                                                                                                                                                                                                                                                                                                                                                                                                                                                                                                                                                                                                                                                                                                                                                                                                                                                                                                                                                                                                                                                                                                                                                                                                                                              | ECLASS-9.0                             | 27060311          |
| ECLASS-12.0 27060312  ETIM-5.0 EC001855 customs tariff number 85444290  GTIN 4048879559379  Packaging unit 1  Electrical data   Supply  Operating voltage DC 24 V  Operating voltage DC min. 18 V  Operating voltage DC max. 30 V  Current operating per contact max. 4 A  Device protection   Electrical  Additional condition protection degree inserted, screwed                                                                                                                                                                                                                                                                                                                                                                                                                                                                                                                                                                                                                                                                                                                                                                                                                                                                                                                                                                                                                                                                                                                                                                                                                                                                                                                                                                                                                                                                                                                                                                                                                                                                                                                                                            | ECLASS-10.1                            | 27060312          |
| ETIM-5.0 EC001855 customs tariff number 85444290 GTIN 4048879559379 Packaging unit 1  Electrical data   Supply Operating voltage DC 24 V Operating voltage DC min. 18 V Operating voltage DC max. 30 V Current operating per contact max. 4 A  Device protection   Electrical Additional condition protection degree inserted, screwed                                                                                                                                                                                                                                                                                                                                                                                                                                                                                                                                                                                                                                                                                                                                                                                                                                                                                                                                                                                                                                                                                                                                                                                                                                                                                                                                                                                                                                                                                                                                                                                                                                                                                                                                                                                         | ECLASS-11.1                            | 27060312          |
| customs tariff number 85444290 GTIN 4048879559379 Packaging unit 1  Electrical data   Supply Operating voltage DC 24 V Operating voltage DC min. 18 V Operating voltage DC max. 30 V Current operating per contact max. 4 A  Device protection   Electrical Additional condition protection degree inserted, screwed                                                                                                                                                                                                                                                                                                                                                                                                                                                                                                                                                                                                                                                                                                                                                                                                                                                                                                                                                                                                                                                                                                                                                                                                                                                                                                                                                                                                                                                                                                                                                                                                                                                                                                                                                                                                           | ECLASS-12.0                            | 27060312          |
| GTIN 4048879559379  Packaging unit 1  Electrical data   Supply  Operating voltage DC 24 V  Operating voltage DC min. 18 V  Operating voltage DC max. 30 V  Current operating per contact max. 4 A  Device protection   Electrical  Additional condition protection degree inserted, screwed                                                                                                                                                                                                                                                                                                                                                                                                                                                                                                                                                                                                                                                                                                                                                                                                                                                                                                                                                                                                                                                                                                                                                                                                                                                                                                                                                                                                                                                                                                                                                                                                                                                                                                                                                                                                                                    | ETIM-5.0                               | EC001855          |
| Packaging unit 1  Electrical data   Supply Operating voltage DC 24 V Operating voltage DC min. 18 V Operating voltage DC max. 30 V Current operating per contact max. 4 A  Device protection   Electrical  Additional condition protection degree inserted, screwed                                                                                                                                                                                                                                                                                                                                                                                                                                                                                                                                                                                                                                                                                                                                                                                                                                                                                                                                                                                                                                                                                                                                                                                                                                                                                                                                                                                                                                                                                                                                                                                                                                                                                                                                                                                                                                                            | customs tariff number                  | 85444290          |
| Electrical data   Supply  Operating voltage DC 24 V  Operating voltage DC min. 18 V  Operating voltage DC max. 30 V  Current operating per contact max. 4 A  Device protection   Electrical  Additional condition protection degree inserted, screwed                                                                                                                                                                                                                                                                                                                                                                                                                                                                                                                                                                                                                                                                                                                                                                                                                                                                                                                                                                                                                                                                                                                                                                                                                                                                                                                                                                                                                                                                                                                                                                                                                                                                                                                                                                                                                                                                          | GTIN                                   | 4048879559379     |
| Operating voltage DC 24 V Operating voltage DC min. 18 V Operating voltage DC max. 30 V Current operating per contact max. 4 A  Device protection   Electrical  Additional condition protection degree inserted, screwed                                                                                                                                                                                                                                                                                                                                                                                                                                                                                                                                                                                                                                                                                                                                                                                                                                                                                                                                                                                                                                                                                                                                                                                                                                                                                                                                                                                                                                                                                                                                                                                                                                                                                                                                                                                                                                                                                                       | Packaging unit                         | 1                 |
| Operating voltage DC min. 18 V Operating voltage DC max. 30 V Current operating per contact max. 4 A  Device protection   Electrical  Additional condition protection degree inserted, screwed                                                                                                                                                                                                                                                                                                                                                                                                                                                                                                                                                                                                                                                                                                                                                                                                                                                                                                                                                                                                                                                                                                                                                                                                                                                                                                                                                                                                                                                                                                                                                                                                                                                                                                                                                                                                                                                                                                                                 | Electrical data   Supply               |                   |
| Operating voltage DC max. 30 V  Current operating per contact max. 4 A  Device protection   Electrical  Additional condition protection degree inserted, screwed                                                                                                                                                                                                                                                                                                                                                                                                                                                                                                                                                                                                                                                                                                                                                                                                                                                                                                                                                                                                                                                                                                                                                                                                                                                                                                                                                                                                                                                                                                                                                                                                                                                                                                                                                                                                                                                                                                                                                               | Operating voltage DC                   | 24 V              |
| Current operating per contact max. 4 A  Device protection   Electrical  Additional condition protection degree inserted, screwed                                                                                                                                                                                                                                                                                                                                                                                                                                                                                                                                                                                                                                                                                                                                                                                                                                                                                                                                                                                                                                                                                                                                                                                                                                                                                                                                                                                                                                                                                                                                                                                                                                                                                                                                                                                                                                                                                                                                                                                               | Operating voltage DC min.              | 18 V              |
| Device protection   Electrical  Additional condition protection degree inserted, screwed                                                                                                                                                                                                                                                                                                                                                                                                                                                                                                                                                                                                                                                                                                                                                                                                                                                                                                                                                                                                                                                                                                                                                                                                                                                                                                                                                                                                                                                                                                                                                                                                                                                                                                                                                                                                                                                                                                                                                                                                                                       | Operating voltage DC max.              | 30 V              |
| Additional condition protection degree inserted, screwed                                                                                                                                                                                                                                                                                                                                                                                                                                                                                                                                                                                                                                                                                                                                                                                                                                                                                                                                                                                                                                                                                                                                                                                                                                                                                                                                                                                                                                                                                                                                                                                                                                                                                                                                                                                                                                                                                                                                                                                                                                                                       | Current operating per contact max.     | 4 A               |
| · · · · · · · · · · · · · · · · · · ·                                                                                                                                                                                                                                                                                                                                                                                                                                                                                                                                                                                                                                                                                                                                                                                                                                                                                                                                                                                                                                                                                                                                                                                                                                                                                                                                                                                                                                                                                                                                                                                                                                                                                                                                                                                                                                                                                                                                                                                                                                                                                          | Device protection   Electrical         |                   |
| Pollution Degree 3                                                                                                                                                                                                                                                                                                                                                                                                                                                                                                                                                                                                                                                                                                                                                                                                                                                                                                                                                                                                                                                                                                                                                                                                                                                                                                                                                                                                                                                                                                                                                                                                                                                                                                                                                                                                                                                                                                                                                                                                                                                                                                             | Additional condition protection degree | inserted, screwed |
|                                                                                                                                                                                                                                                                                                                                                                                                                                                                                                                                                                                                                                                                                                                                                                                                                                                                                                                                                                                                                                                                                                                                                                                                                                                                                                                                                                                                                                                                                                                                                                                                                                                                                                                                                                                                                                                                                                                                                                                                                                                                                                                                | Pollution Degree                       | 3                 |