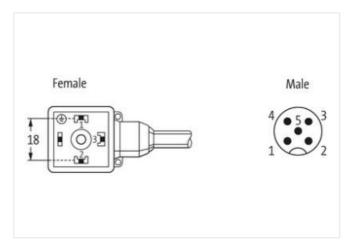

## Illustration

stay connected

Product may differ from Image

| Side 1         Control         0.4 Nm           Family construction form         MSUD           Thread         M3           Degree of protection (EN IEC 60529)         IP67           Side 2         Tightening torque         0.6 Nm           Family construction form         M12           Thread         M12 x 1           Width across flats         SW13           Degree of protection (EN IEC 60529)         IP67           Commercial data         ECLASS-6.0           ECLASS-6.0         27279218           ECLASS-7.0         27279218           ECLASS-9.0         27060312           ECLASS-10.1         27060312           ECLASS-10.2         27060312           ECLASS-12.0         27060312           ECLASS-12.0         27060312           ETIM-5.0         EC001855           customs tariff number         85444290           GTIN         404887959379           Packaging unit         1           Electrical data   Supply           Operating voltage DC         24 V           Operating voltage DC min.         18 V           Operating voltage DC min.         18 V           Operating voltage pc contact max.         4 A                                                                                                                                                                                                                                                                                                                                                                                                                                                                                                                                                                                                                                                                                                                                                                                                                                                                                                                                                                    |                                        |                   |
|--------------------------------------------------------------------------------------------------------------------------------------------------------------------------------------------------------------------------------------------------------------------------------------------------------------------------------------------------------------------------------------------------------------------------------------------------------------------------------------------------------------------------------------------------------------------------------------------------------------------------------------------------------------------------------------------------------------------------------------------------------------------------------------------------------------------------------------------------------------------------------------------------------------------------------------------------------------------------------------------------------------------------------------------------------------------------------------------------------------------------------------------------------------------------------------------------------------------------------------------------------------------------------------------------------------------------------------------------------------------------------------------------------------------------------------------------------------------------------------------------------------------------------------------------------------------------------------------------------------------------------------------------------------------------------------------------------------------------------------------------------------------------------------------------------------------------------------------------------------------------------------------------------------------------------------------------------------------------------------------------------------------------------------------------------------------------------------------------------------------------------|----------------------------------------|-------------------|
| Tightening torque 0.4 Nm Family construction form MSUD Thread M3 Degree of protection (EN IEC 60529) IP67  Side 2  Tightening torque 0.6 Nm Family construction form M12 Thread M12 x 1  Width across flats SW13 Degree of protection (EN IEC 60529) IP67  Commercial dat  ECLASS-6.0 27279218 ECLASS-7.0 27279218 ECLASS-7.0 27279218 ECLASS-8.0 27279218 ECLASS-8.0 27279218 ECLASS-10.1 27060312 ECLASS-10.1 27060312 ECLASS-11.1 27060312 ECLASS-12.0 27060312 ECLASS-10.1 27060312 | Cable length                           | 0,5 m             |
| Family construction form MSUD Thread M3 Degree of protection (EN IEC 60529) IP67  Side 2  Tightening torque 0,6 Nm Family construction form M12 Thread M12 1  Width across flats SW13 Degree of protection (EN IEC 60529) IP67  Commercial data  ECLASS-6.0 27279218 ECLASS-7.0 27279218 ECLASS-8.0 27279218 ECLASS-8.0 27279218 ECLASS-9.0 27060311 ECLASS-10.1 27060312 ECLASS-11.1 27060312 ECLASS-12.0 27060312 ECLASS-12.0 27060312 ECLASS-13.0 ECO18855  CUSTASS-14.0 ECO18855  CUSTASS-15.0 ECO18855  CUSTASS-16.0 ECO18855  CUSTASS-17.0 ECO1885  | Side 1                                 |                   |
| Thread         M3           Degree of protection (ENIEC 60529)         IP67           Side 2         Tightening torque         0.6 Nm           Family construction form         M12           Thread         M12 x 1           Width across flats         SW13           Degree of protection (ENIEC 60529)         IP67           Commercial data           ECLASS-6.0         27279218           ECLASS-7.0         27279218           ECLASS-8.0         27279218           ECLASS-9.0         27060311           ECLASS-9.0         27060312           ECLASS-1.1.1         27060312           ECLASS-12.0         27060312           ECLASS-12.0         E001855           customs tariff number         8544290           GTIN         404887959379           Packaging unit         1           Electrical data   Supply           Operating voltage DC         24 V           Operating voltage DC min.         18 V           Operating voltage DC max.         30 V           Current operating per contact max.         4 A           Device protection   Electrical           Additional condition protection degree         inserted, screwed                                                                                                                                                                                                                                                                                                                                                                                                                                                                                                                                                                                                                                                                                                                                                                                                                                                                                                                                                                    | Tightening torque                      | 0,4 Nm            |
| Degree of protection (EN IEC 80529)   IP67                                                                                                                                                                                                                                                                                                                                                                                                                                                                                                                                                                                                                                                                                                                                                                                                                                                                                                                                                                                                                                                                                                                                                                                                                                                                                                                                                                                                                                                                                                                                                                                                                                                                                                                                                                                                                                                                                                                                                                                                                                                                                     | Family construction form               | MSUD              |
| Side 2           Tightening torque         0,6 Nm           Family construction form         M12           Thread         M12 x 1           Width across flats         SW13           Degree of protection (EN IEC 60529)         IP67           Commercial data           ECLASS-6.0         27279218           ECLASS-7.0         27279218           ECLASS-8.0         27279218           ECLASS-9.0         27060311           ECLASS-9.1         27060312           ECLASS-10.1         27060312           ECLASS-12.0         27060312           ETIM-5.0         EC001855           customs tariff number         85444290           GTIN         4048879559379           Packaging unit         1           Electrical data   Supply           Operating voltage DC         24 V           Operating voltage DC max.         30 V           Current operating per contact max.         4 A           Device protection   Electrical           Additional condition protection degree         inserted, screwed                                                                                                                                                                                                                                                                                                                                                                                                                                                                                                                                                                                                                                                                                                                                                                                                                                                                                                                                                                                                                                                                                                         | Thread                                 | M3                |
| Tightening torque 0,6 Nm  Family construction form M12  Thread M12 x 1  Width across flats SW13  Degree of protection (EN IEC 60529) IP67  Commercial data  ECLASS-6.0 27279218  ECLASS-7.0 27279218  ECLASS-9.0 27060311  ECLASS-9.0 27060312  ECLASS-10.1 27060312  ECLASS-11.1 27060312  ECLASS-12.0 27060312  ETIM-5.0 ECO01855  customs tariff number 85444290  GTIN 4048879559379  Packaging unit 1  Electrical data   Supply  Operating voltage DC max. 30 V  Current operating per contact max. 4 A  Device protection   Electrical  Additional condition protection degree inserted, screwed                                                                                                                                                                                                                                                                                                                                                                                                                                                                                                                                                                                                                                                                                                                                                                                                                                                                                                                                                                                                                                                                                                                                                                                                                                                                                                                                                                                                                                                                                                                          | Degree of protection (EN IEC 60529)    | IP67              |
| Family construction form M12 Thread M12 x 1 Width across flats SW13 Degree of protection (EN IEC 60529) IP67  Commercial data  ECLASS-6.0 27279218 ECLASS-7.0 27279218 ECLASS-8.0 27279218 ECLASS-9.0 27060311 ECLASS-9.0 27060312 ECLASS-10.1 27060312 ECLASS-11.1 27060312 ECLASS-12.0 27060312 ECLASS-19.0 27060312 ECLASS-19.0 4048879559379 Packaging unit 1  Electrical data   Supply Operating voltage DC 24 V Operating voltage DC max. 30 V Current operating per contact max. 4 A  Device protection   Electrical Additional condition protection degree inserted, screwed                                                                                                                                                                                                                                                                                                                                                                                                                                                                                                                                                                                                                                                                                                                                                                                                                                                                                                                                                                                                                                                                                                                                                                                                                                                                                                                                                                                                                                                                                                                                           | Side 2                                 |                   |
| Thread M12 x 1  Width across flats SW13  Degree of protection (EN IEC 60529) IP67  Commercial data  ECLASS-6.0 27279218  ECLASS-7.0 27279218  ECLASS-8.0 27279218  ECLASS-9.0 27060311  ECLASS-9.0 27060312  ECLASS-10.1 27060312  ECLASS-11.1 27060312  ECLASS-11.1 27060312  ECLASS-12.0 27060312  ETIM-5.0 EC001855  customs tariff number 85444290  GTIN 4048879559379  Packaging unit 1  Electrical data   Supply  Operating voltage DC min. 18 V  Operating voltage DC max. 30 V  Current operating per contact max. 4 A  Device protection   Electrical  Additional condition protection degree inserted.                                                                                                                                                                                                                                                                                                                                                                                                                                                                                                                                                                                                                                                                                                                                                                                                                                                                                                                                                                                                                                                                                                                                                                                                                                                                                                                                                                                                                                                                                                               | Tightening torque                      | 0,6 Nm            |
| Width across flats         SW13           Degree of protection (EN IEC 60529)         IP67           Commercial data         Feature of Protection (EN IEC 60529)           ECLASS-6.0         27279218           ECLASS-7.0         27279218           ECLASS-8.0         27279218           ECLASS-9.0         27060311           ECLASS-10.1         27060312           ECLASS-11.1         27060312           ECLASS-12.0         27060312           ETIM-5.0         EC001855           customs tariff number         85444290           GTIN         4048879559379           Packaging unit         1           Electrical data   Supply           Operating voltage DC         24 V           Operating voltage DC min.         18 V           Operating voltage DC max.         30 V           Current operating per contact max.         4 A           Device protection   Electrical           Additional condition protection degree         inserted, screwed                                                                                                                                                                                                                                                                                                                                                                                                                                                                                                                                                                                                                                                                                                                                                                                                                                                                                                                                                                                                                                                                                                                                                      | Family construction form               | M12               |
| Degree of protection (EN IEC 60529)         IP67           Commercial data         ECLASS-6.0         27279218           ECLASS-7.0         27279218         ECLASS-8.0         27279218           ECLASS-8.0         27060311         ECLASS-9.0         27060312           ECLASS-10.1         27060312         ECLASS-11.1         27060312           ECLASS-12.0         27060312         ECIMSS-10.0         ECO01855           customs tariff number         85444290         ECO01855           GTIN         4048879559379         Packaging unit         1           Electrical data   Supply         Ecetrical data   Supply           Operating voltage DC min.         18 V           Operating voltage DC max.         30 V           Current operating per contact max.         4 A           Device protection   Electrical           Additional condition protection degree         inserted, screwed                                                                                                                                                                                                                                                                                                                                                                                                                                                                                                                                                                                                                                                                                                                                                                                                                                                                                                                                                                                                                                                                                                                                                                                                           | Thread                                 | M12 x 1           |
| Commercial data           ECLASS-6.0         27279218           ECLASS-7.0         27279218           ECLASS-8.0         27279218           ECLASS-9.0         27060311           ECLASS-10.1         27060312           ECLASS-11.1         27060312           ECLASS-12.0         27060312           ETIM-5.0         EC001855           customs tariff number         85444290           GTIN         4048879559379           Packaging unit         1           Electrical data   Supply           Operating voltage DC         24 V           Operating voltage DC min.         18 V           Operating voltage DC max.         30 V           Current operating per contact max.         4 A           Device protection   Electrical           Additional condition protection degree         inserted, screwed                                                                                                                                                                                                                                                                                                                                                                                                                                                                                                                                                                                                                                                                                                                                                                                                                                                                                                                                                                                                                                                                                                                                                                                                                                                                                                        | Width across flats                     | SW13              |
| ECLASS-6.0 27279218  ECLASS-7.0 27279218  ECLASS-8.0 27279218  ECLASS-9.0 27060311  ECLASS-10.1 27060312  ECLASS-11.1 27060312  ECLASS-11.1 27060312  ECLASS-12.0 27060312  ETIM-5.0 EC001855  customs tariff number 85444290  GTIN 4048879559379  Packaging unit 1  Electrical data   Supply  Operating voltage DC 24 V  Operating voltage DC min. 18 V  Operating voltage DC max. 30 V  Current operating per contact max. 4 A  Device protection   Electrical  Additional condition protection degree inserted, screwed                                                                                                                                                                                                                                                                                                                                                                                                                                                                                                                                                                                                                                                                                                                                                                                                                                                                                                                                                                                                                                                                                                                                                                                                                                                                                                                                                                                                                                                                                                                                                                                                     | Degree of protection (EN IEC 60529)    | IP67              |
| ECLASS-7.0 27279218 ECLASS-8.0 27279218 ECLASS-9.0 27060311 ECLASS-10.1 27060312 ECLASS-11.1 27060312 ECLASS-11.1 27060312 ECLASS-12.0 27060312 ETIM-5.0 EC001855 customs tariff number 85444290 GTIN 4048879559379 Packaging unit 1  Electrical data   Supply  Operating voltage DC 24 V  Operating voltage DC min. 18 V  Operating voltage DC max. 30 V  Current operating per contact max. 4 A  Device protection   Electrical  Additional condition protection degree inserted, screwed                                                                                                                                                                                                                                                                                                                                                                                                                                                                                                                                                                                                                                                                                                                                                                                                                                                                                                                                                                                                                                                                                                                                                                                                                                                                                                                                                                                                                                                                                                                                                                                                                                    | Commercial data                        |                   |
| ECLASS-8.0 27279218 ECLASS-9.0 27060311 ECLASS-10.1 27060312 ECLASS-11.1 27060312 ECLASS-11.0 27060312 ECLASS-12.0 27060312 ETIM-5.0 EC001855 customs tariff number 85444290 GTIN 4048879559379 Packaging unit 1  Electrical data   Supply Operating voltage DC 24 V Operating voltage DC min. 18 V Operating voltage DC max. 30 V Current operating per contact max. 4 A  Device protection   Electrical Additional condition protection degree inserted, screwed                                                                                                                                                                                                                                                                                                                                                                                                                                                                                                                                                                                                                                                                                                                                                                                                                                                                                                                                                                                                                                                                                                                                                                                                                                                                                                                                                                                                                                                                                                                                                                                                                                                             | ECLASS-6.0                             | 27279218          |
| ECLASS-9.0 27060311  ECLASS-10.1 27060312  ECLASS-11.1 27060312  ECLASS-12.0 27060312  ETIM-5.0 EC001855  customs tariff number 85444290  GTIN 4048879559379  Packaging unit 1  Electrical data   Supply  Operating voltage DC 24 V  Operating voltage DC min. 18 V  Operating voltage DC max. 30 V  Current operating per contact max. 4 A  Device protection   Electrical  Additional condition protection degree inserted, screwed                                                                                                                                                                                                                                                                                                                                                                                                                                                                                                                                                                                                                                                                                                                                                                                                                                                                                                                                                                                                                                                                                                                                                                                                                                                                                                                                                                                                                                                                                                                                                                                                                                                                                          | ECLASS-7.0                             | 27279218          |
| ECLASS-10.1 27060312  ECLASS-11.1 27060312  ECLASS-12.0 27060312  ETIM-5.0 EC001855 customs tariff number 85444290  GTIN 4048879559379  Packaging unit 1  Electrical data   Supply  Operating voltage DC 24 V  Operating voltage DC min. 18 V  Operating voltage DC max. 30 V  Current operating per contact max. 4 A  Device protection   Electrical  Additional condition protection degree inserted, screwed                                                                                                                                                                                                                                                                                                                                                                                                                                                                                                                                                                                                                                                                                                                                                                                                                                                                                                                                                                                                                                                                                                                                                                                                                                                                                                                                                                                                                                                                                                                                                                                                                                                                                                                | ECLASS-8.0                             | 27279218          |
| ECLASS-11.1 27060312 ECLASS-12.0 27060312 ETIM-5.0 EC001855 customs tariff number 85444290 GTIN 4048879559379 Packaging unit 1  Electrical data   Supply Operating voltage DC 24 V Operating voltage DC min. 18 V Operating voltage DC max. 30 V  Current operating per contact max. 4 A  Device protection   Electrical Additional condition protection degree inserted, screwed                                                                                                                                                                                                                                                                                                                                                                                                                                                                                                                                                                                                                                                                                                                                                                                                                                                                                                                                                                                                                                                                                                                                                                                                                                                                                                                                                                                                                                                                                                                                                                                                                                                                                                                                              | ECLASS-9.0                             | 27060311          |
| ECLASS-12.0 27060312  ETIM-5.0 EC001855 customs tariff number 85444290  GTIN 4048879559379  Packaging unit 1  Electrical data   Supply  Operating voltage DC 24 V  Operating voltage DC min. 18 V  Operating voltage DC max. 30 V  Current operating per contact max. 4 A  Device protection   Electrical  Additional condition protection degree inserted, screwed                                                                                                                                                                                                                                                                                                                                                                                                                                                                                                                                                                                                                                                                                                                                                                                                                                                                                                                                                                                                                                                                                                                                                                                                                                                                                                                                                                                                                                                                                                                                                                                                                                                                                                                                                            | ECLASS-10.1                            | 27060312          |
| ETIM-5.0 EC001855 customs tariff number 85444290 GTIN 4048879559379 Packaging unit 1  Electrical data   Supply Operating voltage DC 24 V Operating voltage DC min. 18 V Operating voltage DC max. 30 V Current operating per contact max. 4 A  Device protection   Electrical Additional condition protection degree inserted, screwed                                                                                                                                                                                                                                                                                                                                                                                                                                                                                                                                                                                                                                                                                                                                                                                                                                                                                                                                                                                                                                                                                                                                                                                                                                                                                                                                                                                                                                                                                                                                                                                                                                                                                                                                                                                         | ECLASS-11.1                            | 27060312          |
| customs tariff number 85444290 GTIN 4048879559379 Packaging unit 1  Electrical data   Supply Operating voltage DC 24 V Operating voltage DC min. 18 V Operating voltage DC max. 30 V Current operating per contact max. 4 A  Device protection   Electrical Additional condition protection degree inserted, screwed                                                                                                                                                                                                                                                                                                                                                                                                                                                                                                                                                                                                                                                                                                                                                                                                                                                                                                                                                                                                                                                                                                                                                                                                                                                                                                                                                                                                                                                                                                                                                                                                                                                                                                                                                                                                           | ECLASS-12.0                            | 27060312          |
| GTIN 4048879559379  Packaging unit 1  Electrical data   Supply  Operating voltage DC 24 V  Operating voltage DC min. 18 V  Operating voltage DC max. 30 V  Current operating per contact max. 4 A  Device protection   Electrical  Additional condition protection degree inserted, screwed                                                                                                                                                                                                                                                                                                                                                                                                                                                                                                                                                                                                                                                                                                                                                                                                                                                                                                                                                                                                                                                                                                                                                                                                                                                                                                                                                                                                                                                                                                                                                                                                                                                                                                                                                                                                                                    | ETIM-5.0                               | EC001855          |
| Packaging unit 1  Electrical data   Supply Operating voltage DC 24 V Operating voltage DC min. 18 V Operating voltage DC max. 30 V Current operating per contact max. 4 A  Device protection   Electrical  Additional condition protection degree inserted, screwed                                                                                                                                                                                                                                                                                                                                                                                                                                                                                                                                                                                                                                                                                                                                                                                                                                                                                                                                                                                                                                                                                                                                                                                                                                                                                                                                                                                                                                                                                                                                                                                                                                                                                                                                                                                                                                                            | customs tariff number                  | 85444290          |
| Electrical data   Supply  Operating voltage DC 24 V  Operating voltage DC min. 18 V  Operating voltage DC max. 30 V  Current operating per contact max. 4 A  Device protection   Electrical  Additional condition protection degree inserted, screwed                                                                                                                                                                                                                                                                                                                                                                                                                                                                                                                                                                                                                                                                                                                                                                                                                                                                                                                                                                                                                                                                                                                                                                                                                                                                                                                                                                                                                                                                                                                                                                                                                                                                                                                                                                                                                                                                          | GTIN                                   | 4048879559379     |
| Operating voltage DC 24 V Operating voltage DC min. 18 V Operating voltage DC max. 30 V Current operating per contact max. 4 A  Device protection   Electrical  Additional condition protection degree inserted, screwed                                                                                                                                                                                                                                                                                                                                                                                                                                                                                                                                                                                                                                                                                                                                                                                                                                                                                                                                                                                                                                                                                                                                                                                                                                                                                                                                                                                                                                                                                                                                                                                                                                                                                                                                                                                                                                                                                                       | Packaging unit                         | 1                 |
| Operating voltage DC min. 18 V Operating voltage DC max. 30 V Current operating per contact max. 4 A  Device protection   Electrical  Additional condition protection degree inserted, screwed                                                                                                                                                                                                                                                                                                                                                                                                                                                                                                                                                                                                                                                                                                                                                                                                                                                                                                                                                                                                                                                                                                                                                                                                                                                                                                                                                                                                                                                                                                                                                                                                                                                                                                                                                                                                                                                                                                                                 | Electrical data   Supply               |                   |
| Operating voltage DC max. 30 V  Current operating per contact max. 4 A  Device protection   Electrical  Additional condition protection degree inserted, screwed                                                                                                                                                                                                                                                                                                                                                                                                                                                                                                                                                                                                                                                                                                                                                                                                                                                                                                                                                                                                                                                                                                                                                                                                                                                                                                                                                                                                                                                                                                                                                                                                                                                                                                                                                                                                                                                                                                                                                               | Operating voltage DC                   | 24 V              |
| Current operating per contact max. 4 A  Device protection   Electrical  Additional condition protection degree inserted, screwed                                                                                                                                                                                                                                                                                                                                                                                                                                                                                                                                                                                                                                                                                                                                                                                                                                                                                                                                                                                                                                                                                                                                                                                                                                                                                                                                                                                                                                                                                                                                                                                                                                                                                                                                                                                                                                                                                                                                                                                               | Operating voltage DC min.              | 18 V              |
| Device protection   Electrical  Additional condition protection degree inserted, screwed                                                                                                                                                                                                                                                                                                                                                                                                                                                                                                                                                                                                                                                                                                                                                                                                                                                                                                                                                                                                                                                                                                                                                                                                                                                                                                                                                                                                                                                                                                                                                                                                                                                                                                                                                                                                                                                                                                                                                                                                                                       | Operating voltage DC max.              | 30 V              |
| Additional condition protection degree inserted, screwed                                                                                                                                                                                                                                                                                                                                                                                                                                                                                                                                                                                                                                                                                                                                                                                                                                                                                                                                                                                                                                                                                                                                                                                                                                                                                                                                                                                                                                                                                                                                                                                                                                                                                                                                                                                                                                                                                                                                                                                                                                                                       | Current operating per contact max.     | 4 A               |
| · · · · · · · · · · · · · · · · · · ·                                                                                                                                                                                                                                                                                                                                                                                                                                                                                                                                                                                                                                                                                                                                                                                                                                                                                                                                                                                                                                                                                                                                                                                                                                                                                                                                                                                                                                                                                                                                                                                                                                                                                                                                                                                                                                                                                                                                                                                                                                                                                          | Device protection   Electrical         |                   |
| Pollution Degree 3                                                                                                                                                                                                                                                                                                                                                                                                                                                                                                                                                                                                                                                                                                                                                                                                                                                                                                                                                                                                                                                                                                                                                                                                                                                                                                                                                                                                                                                                                                                                                                                                                                                                                                                                                                                                                                                                                                                                                                                                                                                                                                             | Additional condition protection degree | inserted, screwed |
|                                                                                                                                                                                                                                                                                                                                                                                                                                                                                                                                                                                                                                                                                                                                                                                                                                                                                                                                                                                                                                                                                                                                                                                                                                                                                                                                                                                                                                                                                                                                                                                                                                                                                                                                                                                                                                                                                                                                                                                                                                                                                                                                | Pollution Degree                       | 3                 |