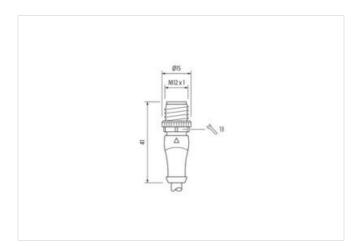

## Illustration

stay connected

Product may differ from Image

| Cable length         5 m           Side 1         Tightening torque         0.4 Nm           Family construction form         MSUD           Thread         M3           Degree of protection (EN IEC 60529)         IP67           Side 2           Tightening torque         0.6 Nm           Family construction form         M12           Thread         M12 x 1           Width across flats         SW13           Degree of protection (EN IEC 60529)         IP67           Commercial date         ECLASS 6.0           ECLASS 6.0         27279218           ECLASS 6.1         27279218           ECLASS 8.0         27279218           ECLASS 8.0         27279218           ECLASS 9.0         27060312           ECLASS 9.0         27060312           ECLASS 9.0         27060312           ECLASS 9.1.1         27060312           ECLASS 9.0         2000312           ECLASS 9.1.0         27060312           ECLASS 9.0         2000312           ECLASS 9.0         2000312           ECLASS 9.0         2000312           ECLASS 9.0         2000312           ECLASS 9.0                                                                                                                                                                                                                                                                                                                                                                                                                                                                                                                                                                                                                                                                                                                                                                                                                                                                                                                                                                                                                                |                                        |                   |
|--------------------------------------------------------------------------------------------------------------------------------------------------------------------------------------------------------------------------------------------------------------------------------------------------------------------------------------------------------------------------------------------------------------------------------------------------------------------------------------------------------------------------------------------------------------------------------------------------------------------------------------------------------------------------------------------------------------------------------------------------------------------------------------------------------------------------------------------------------------------------------------------------------------------------------------------------------------------------------------------------------------------------------------------------------------------------------------------------------------------------------------------------------------------------------------------------------------------------------------------------------------------------------------------------------------------------------------------------------------------------------------------------------------------------------------------------------------------------------------------------------------------------------------------------------------------------------------------------------------------------------------------------------------------------------------------------------------------------------------------------------------------------------------------------------------------------------------------------------------------------------------------------------------------------------------------------------------------------------------------------------------------------------------------------------------------------------------------------------------------------------|----------------------------------------|-------------------|
| Tightening torque         0,4 Nm           Family construction form         MSUD           Thread         M3           Degree of protection (EN IEC 60529)         IP67           Side 2         IP1           Tightening torque         0,6 Nm           Family construction form         M12           Thread         M12 x 1           Width across flats         SW13           Degree of protection (EN IEC 60529)         IP67           Commercial data           ECL ASS 6.0         27279218           ECLASS 6.1         27279218           ECLASS 7.0         27279218           ECLASS 9.0         27060312           ECLASS 9.0         27060312           ECLASS 1.1.1         27060312           ECLASS 12.0         27060312           ECLASS 12.0         E001855           customs tariff number         8544290           GTIN         4048879150446           Packaging unit         1           Electrical data   Supply           Operating voltage DC min.         18 V           Operating voltage DC min.         30 V           Current operating per contact max.         4 A                                                                                                                                                                                                                                                                                                                                                                                                                                                                                                                                                                                                                                                                                                                                                                                                                                                                                                                                                                                                                       | Cable length                           | 5 m               |
| Family construction form MSUD Thread M3 Degree of protection (EN IEC 60529) IP67  Side 2  Tightening torque 0,6 Nm Family construction form M12 Thread M12 x 1 Width across flats SW13 Degree of protection (EN IEC 60529) IP67  Commercial data  ECLASS-6.0 27279218 ECLASS-6.1 27279218 ECLASS-7.0 27279218 ECLASS-8.0 27279218 ECLASS-9.0 27060312 ECLASS-9.0 27060312 ECLASS-10.1 27060312 ECLASS-11.1 27060312 ECLASS-12.0 27060312 ECLASS-12.0 27060312 ECLASS-10.1 27060312 ECLA | Side 1                                 |                   |
| Thread M3 Degree of protection (EN IEC 60529) IP67  Side 2  Tightening torque 0.6 Nm Family construction form M12 Thread M12 x 1 Width across flats SW13 Degree of protection (EN IEC 60529) IP67  Commercial data  ECLASS-6.0 27279218 ECLASS-6.1 27279218 ECLASS-7.0 27279218 ECLASS-9.0 27279218 ECLASS-9.0 27279218 ECLASS-1.1 27060312 ETIM-5.0 EC001855 customs tariff number 85444290 GTIN 4048879150446 Packaging unit 1  Electrical data   Supply  Operating voltage DC 24 V Operating voltage DC max. 30 V Current operating per contact max. 4 A  Device protection   Electrical                                                                                                                                                                                                                                                                                                                                                                                                                                                                                                                                                                                                                                                                                                                                                                                                                                                                                                                                                                                                                                                                                                                                                                                                                                                                                                                                                | Tightening torque                      | 0,4 Nm            |
| Degree of protection (EN IEC 60529)         IP67           Side 2         Tightening torque         0,6 Nm           Family construction form         M12           Thread         M12 x 1           Width across flats         SW13           Degree of protection (EN IEC 60529)         IP67           Commercial data         ECLASS-6.0           ECLASS-6.0         27279218           ECLASS-6.1         27279218           ECLASS-7.0         27279218           ECLASS-8.0         27279218           ECLASS-9.0         27060312           ECLASS-9.0         27060312           ECLASS-10.1         27060312           ECLASS-11.1         27060312           ECLASS-12.0         27060312           ETIM-5.0         EC001855           customs tariff number         85444290           GTIN         4048879150446           Packaging unit         1           Electrical data   Supply           Operating voltage DC min.         18 V           Operating voltage DC max.         30 V           Current operating per contact max.         4 A           Device protection   Electrical                                                                                                                                                                                                                                                                                                                                                                                                                                                                                                                                                                                                                                                                                                                                                                                                                                                                                                                                                                                                                      | Family construction form               | MSUD              |
| Side 2           Tightening torque         0,6 Nm           Family construction form         M12           Thread         M12 x 1           Width across flats         SW13           Degree of protection (EN IEC 60529)         IP67           Commercial data           ECLASS-6.0         27279218           ECLASS-6.1         27279218           ECLASS-7.0         27279218           ECLASS-8.0         27279218           ECLASS-9.0         27060312           ECLASS-9.0         27060312           ECLASS-1.1.1         27060312           ECLASS-12.0         27060312           ECLASS-12.0         27060312           ETIM-5.0         EC01855           customs tariff number         85444290           GTIN         4048879150446           Packaging unit         1           Electrical data   Supply           Operating voltage DC min.         18 V           Operating voltage DC max.         30 V           Current operating per contact max.         4 A           Device protection   Electrical                                                                                                                                                                                                                                                                                                                                                                                                                                                                                                                                                                                                                                                                                                                                                                                                                                                                                                                                                                                                                                                                                                  | Thread                                 | M3                |
| Tightening torque 0,6 Nm  Family construction form M12  Thread M12 x 1  Width across flats SW13  Degree of protection (EN IEC 60529) IP67  Commercial data  ECLASS-6.0 27279218  ECLASS-6.1 27279218  ECLASS-7.0 27279218  ECLASS-8.0 27279218  ECLASS-9.0 27060312  ECLASS-9.0 27060312  ECLASS-10.1 27060312  ECLASS-11.1 27060312  ECLASS-12.0 27060312  ECLASS-12.0 27060312  ECLASS-10.1 27060312  ECLA | Degree of protection (EN IEC 60529)    | IP67              |
| Family construction form M12 Thread M12 x 1 Width across flats SW13 Degree of protection (EN IEC 60529) IP67  Commercial data  ECLASS-6.0 27279218 ECLASS-6.1 27279218 ECLASS-7.0 27279218 ECLASS-7.0 27279218 ECLASS-9.0 2760312 ECLASS-9.0 2760312 ECLASS-10.1 27060312 ECLASS-11.1 27060312 ECLASS-11.1 27060312 ECLASS-10.0 27060312 ECLASS-10.1 2706 | Side 2                                 |                   |
| Thread         M12 x 1           Width across flats         SW13           Degree of protection (EN IEC 60529)         IP67           Commercial data           ECLASS-6.0         27279218           ECLASS-6.1         27279218           ECLASS-7.0         27279218           ECLASS-8.0         27279218           ECLASS-9.0         27060312           ECLASS-9.0         27060312           ECLASS-10.1         27060312           ECLASS-11.1         27060312           ECLASS-12.0         27060312           ETIM-5.0         EC001855           customs tariff number         85444290           GTIN         4048879150446           Packaging unit         1           Electrical data   Supply           Operating voltage DC         24 V           Operating voltage DC max.         30 V           Current operating per contact max.         4 A           Device protection   Electrical                                                                                                                                                                                                                                                                                                                                                                                                                                                                                                                                                                                                                                                                                                                                                                                                                                                                                                                                                                                                                                                                                                                                                                                                                  | Tightening torque                      | 0,6 Nm            |
| Width across flats         SW13           Degree of protection (EN IEC 60529)         IP67           Commercial data         ECLASS-6.0           ECLASS-6.1         27279218           ECLASS-7.0         27279218           ECLASS-8.0         27279218           ECLASS-9.0         27060312           ECLASS-1.1         27060312           ECLASS-1.1.1         27060312           ECLASS-12.0         27060312           ETIM-5.0         EC001855           customs tariff number         85444290           GTIN         4048879150446           Packaging unit         1           Electrical data   Supply           Operating voltage DC         24 V           Operating voltage DC min.         18 V           Operating voltage pc contact max.         4 A           Device protection   Electrical                                                                                                                                                                                                                                                                                                                                                                                                                                                                                                                                                                                                                                                                                                                                                                                                                                                                                                                                                                                                                                                                                                                                                                                                                                                                                                             | Family construction form               | M12               |
| Degree of protection (EN IEC 60529)   IP67                                                                                                                                                                                                                                                                                                                                                                                                                                                                                                                                                                                                                                                                                                                                                                                                                                                                                                                                                                                                                                                                                                                                                                                                                                                                                                                                                                                                                                                                                                                                                                                                                                                                                                                                                                                                                                                                                                                                                                                                                                                                                     | Thread                                 | M12 x 1           |
| Commercial data   Supply                                                                                                                                                                                                                                                                                                                                                                                                                                                                                                                                                                                                                                                                                                                                                                                                                                                                                                                                                                                                                                                                                                                                                                                                                                                                                                                                                                                                                                                                                                                                                                                                                                                                                                                                                                                                                                                                                                                                                                                                                                                                                                       |                                        | SW13              |
| ECLASS-6.0 27279218  ECLASS-6.1 27279218  ECLASS-7.0 27279218  ECLASS-8.0 27279218  ECLASS-9.0 27060312  ECLASS-10.1 27060312  ECLASS-11.1 27060312  ECLASS-11.1 27060312  ECLASS-12.0 27060312  ETIM-5.0 EC001855  customs tariff number 85444290  GTIN 4048879150446  Packaging unit 1  Electrical data   Supply  Operating voltage DC 24 V  Operating voltage DC min. 18 V  Operating voltage DC max. 30 V  Current operating per contact max. 4 A  Device protection   Electrical                                                                                                                                                                                                                                                                                                                                                                                                                                                                                                                                                                                                                                                                                                                                                                                                                                                                                                                                                                                                                                                                                                                                                                                                                                                                                                                                                                                                                                                                                                                                                                                                                                          | Degree of protection (EN IEC 60529)    | IP67              |
| ECLASS-6.1 27279218  ECLASS-7.0 27279218  ECLASS-8.0 27279218  ECLASS-9.0 27060312  ECLASS-10.1 27060312  ECLASS-11.1 27060312  ECLASS-11.1 27060312  ECLASS-12.0 27060312  ETIM-5.0 EC001855  customs tariff number 85444290  GTIN 4048879150446  Packaging unit 1  Electrical data   Supply  Operating voltage DC 24 V  Operating voltage DC min. 18 V  Operating voltage DC max. 30 V  Current operating per contact max. 4 A  Device protection   Electrical                                                                                                                                                                                                                                                                                                                                                                                                                                                                                                                                                                                                                                                                                                                                                                                                                                                                                                                                                                                                                                                                                                                                                                                                                                                                                                                                                                                                                                                                                                                                                                                                                                                               | Commercial data                        |                   |
| ECLASS-7.0 2729218  ECLASS-8.0 2729218  ECLASS-9.0 27060312  ECLASS-10.1 27060312  ECLASS-11.1 27060312  ECLASS-12.0 27060312  ETIM-5.0 EC001855  customs tariff number 85444290  GTIN 4048879150446  Packaging unit 1  Electrical data   Supply  Operating voltage DC 24 V  Operating voltage DC min. 18 V  Operating voltage DC max. 30 V  Current operating per contact max. 4 A  Device protection   Electrical                                                                                                                                                                                                                                                                                                                                                                                                                                                                                                                                                                                                                                                                                                                                                                                                                                                                                                                                                                                                                                                                                                                                                                                                                                                                                                                                                                                                                                                                                                                                                                                                                                                                                                            | ECLASS-6.0                             | 27279218          |
| ECLASS-8.0 27279218  ECLASS-9.0 27060312  ECLASS-10.1 27060312  ECLASS-11.1 27060312  ECLASS-12.0 27060312  ETIM-5.0 EC001855  customs tariff number 85444290  GTIN 4048879150446  Packaging unit 1  Electrical data   Supply  Operating voltage DC 24 V  Operating voltage DC min. 18 V  Operating voltage DC max. 30 V  Current operating per contact max. 4 A  Device protection   Electrical                                                                                                                                                                                                                                                                                                                                                                                                                                                                                                                                                                                                                                                                                                                                                                                                                                                                                                                                                                                                                                                                                                                                                                                                                                                                                                                                                                                                                                                                                                                                                                                                                                                                                                                               | ECLASS-6.1                             | 27279218          |
| ECLASS-9.0 27060312  ECLASS-10.1 27060312  ECLASS-11.1 27060312  ECLASS-12.0 27060312  ETIM-5.0 EC001855 customs tariff number 85444290  GTIN 4048879150446  Packaging unit 1  Electrical data   Supply  Operating voltage DC 24 V  Operating voltage DC min. 18 V  Operating voltage DC max. 30 V  Current operating per contact max. 4 A  Device protection   Electrical                                                                                                                                                                                                                                                                                                                                                                                                                                                                                                                                                                                                                                                                                                                                                                                                                                                                                                                                                                                                                                                                                                                                                                                                                                                                                                                                                                                                                                                                                                                                                                                                                                                                                                                                                     | ECLASS-7.0                             | 27279218          |
| ECLASS-10.1 27060312 ECLASS-11.1 27060312 ECLASS-12.0 27060312 ETIM-5.0 EC001855 customs tariff number 85444290 GTIN 4048879150446 Packaging unit 1  Electrical data   Supply Operating voltage DC 24 V Operating voltage DC min. 18 V Operating voltage DC max. 30 V Current operating per contact max. 4 A  Device protection   Electrical                                                                                                                                                                                                                                                                                                                                                                                                                                                                                                                                                                                                                                                                                                                                                                                                                                                                                                                                                                                                                                                                                                                                                                                                                                                                                                                                                                                                                                                                                                                                                                                                                                                                                                                                                                                   | ECLASS-8.0                             | 27279218          |
| ECLASS-11.1 27060312  ECLASS-12.0 27060312  ETIM-5.0 EC001855  customs tariff number 85444290  GTIN 4048879150446  Packaging unit 1  Electrical data   Supply  Operating voltage DC 24 V  Operating voltage DC min. 18 V  Operating voltage DC max. 30 V  Current operating per contact max. 4 A  Device protection   Electrical                                                                                                                                                                                                                                                                                                                                                                                                                                                                                                                                                                                                                                                                                                                                                                                                                                                                                                                                                                                                                                                                                                                                                                                                                                                                                                                                                                                                                                                                                                                                                                                                                                                                                                                                                                                               | ECLASS-9.0                             | 27060312          |
| ECLASS-12.0 27060312  ETIM-5.0 EC001855 customs tariff number 85444290  GTIN 4048879150446  Packaging unit 1  Electrical data   Supply  Operating voltage DC 24 V  Operating voltage DC min. 18 V  Operating voltage DC max. 30 V  Current operating per contact max. 4 A  Device protection   Electrical                                                                                                                                                                                                                                                                                                                                                                                                                                                                                                                                                                                                                                                                                                                                                                                                                                                                                                                                                                                                                                                                                                                                                                                                                                                                                                                                                                                                                                                                                                                                                                                                                                                                                                                                                                                                                      | ECLASS-10.1                            | 27060312          |
| ETIM-5.0 EC001855 customs tariff number 85444290 GTIN 4048879150446  Packaging unit 1  Electrical data   Supply Operating voltage DC 24 V Operating voltage DC min. 18 V Operating voltage DC max. 30 V Current operating per contact max. 4 A  Device protection   Electrical                                                                                                                                                                                                                                                                                                                                                                                                                                                                                                                                                                                                                                                                                                                                                                                                                                                                                                                                                                                                                                                                                                                                                                                                                                                                                                                                                                                                                                                                                                                                                                                                                                                                                                                                                                                                                                                 | ECLASS-11.1                            | 27060312          |
| customs tariff number 85444290  GTIN 4048879150446  Packaging unit 1  Electrical data   Supply  Operating voltage DC 24 V  Operating voltage DC min. 18 V  Operating voltage DC max. 30 V  Current operating per contact max. 4 A  Device protection   Electrical                                                                                                                                                                                                                                                                                                                                                                                                                                                                                                                                                                                                                                                                                                                                                                                                                                                                                                                                                                                                                                                                                                                                                                                                                                                                                                                                                                                                                                                                                                                                                                                                                                                                                                                                                                                                                                                              | ECLASS-12.0                            | 27060312          |
| GTIN 4048879150446  Packaging unit 1  Electrical data   Supply  Operating voltage DC 24 V  Operating voltage DC min. 18 V  Operating voltage DC max. 30 V  Current operating per contact max. 4 A  Device protection   Electrical                                                                                                                                                                                                                                                                                                                                                                                                                                                                                                                                                                                                                                                                                                                                                                                                                                                                                                                                                                                                                                                                                                                                                                                                                                                                                                                                                                                                                                                                                                                                                                                                                                                                                                                                                                                                                                                                                              | ETIM-5.0                               | EC001855          |
| Packaging unit  Electrical data   Supply  Operating voltage DC 24 V  Operating voltage DC min. 18 V  Operating voltage DC max. 30 V  Current operating per contact max. 4 A  Device protection   Electrical                                                                                                                                                                                                                                                                                                                                                                                                                                                                                                                                                                                                                                                                                                                                                                                                                                                                                                                                                                                                                                                                                                                                                                                                                                                                                                                                                                                                                                                                                                                                                                                                                                                                                                                                                                                                                                                                                                                    | customs tariff number                  | 85444290          |
| Electrical data   Supply  Operating voltage DC 24 V  Operating voltage DC min. 18 V  Operating voltage DC max. 30 V  Current operating per contact max. 4 A  Device protection   Electrical                                                                                                                                                                                                                                                                                                                                                                                                                                                                                                                                                                                                                                                                                                                                                                                                                                                                                                                                                                                                                                                                                                                                                                                                                                                                                                                                                                                                                                                                                                                                                                                                                                                                                                                                                                                                                                                                                                                                    | GTIN                                   | 4048879150446     |
| Operating voltage DC 24 V Operating voltage DC min. 18 V Operating voltage DC max. 30 V Current operating per contact max. 4 A  Device protection   Electrical                                                                                                                                                                                                                                                                                                                                                                                                                                                                                                                                                                                                                                                                                                                                                                                                                                                                                                                                                                                                                                                                                                                                                                                                                                                                                                                                                                                                                                                                                                                                                                                                                                                                                                                                                                                                                                                                                                                                                                 | Packaging unit                         | 1                 |
| Operating voltage DC min. 18 V Operating voltage DC max. 30 V Current operating per contact max. 4 A  Device protection   Electrical                                                                                                                                                                                                                                                                                                                                                                                                                                                                                                                                                                                                                                                                                                                                                                                                                                                                                                                                                                                                                                                                                                                                                                                                                                                                                                                                                                                                                                                                                                                                                                                                                                                                                                                                                                                                                                                                                                                                                                                           | Electrical data   Supply               |                   |
| Operating voltage DC max. 30 V  Current operating per contact max. 4 A  Device protection   Electrical                                                                                                                                                                                                                                                                                                                                                                                                                                                                                                                                                                                                                                                                                                                                                                                                                                                                                                                                                                                                                                                                                                                                                                                                                                                                                                                                                                                                                                                                                                                                                                                                                                                                                                                                                                                                                                                                                                                                                                                                                         | Operating voltage DC                   | 24 V              |
| Current operating per contact max. 4 A  Device protection   Electrical                                                                                                                                                                                                                                                                                                                                                                                                                                                                                                                                                                                                                                                                                                                                                                                                                                                                                                                                                                                                                                                                                                                                                                                                                                                                                                                                                                                                                                                                                                                                                                                                                                                                                                                                                                                                                                                                                                                                                                                                                                                         | Operating voltage DC min.              | 18 V              |
| Device protection   Electrical                                                                                                                                                                                                                                                                                                                                                                                                                                                                                                                                                                                                                                                                                                                                                                                                                                                                                                                                                                                                                                                                                                                                                                                                                                                                                                                                                                                                                                                                                                                                                                                                                                                                                                                                                                                                                                                                                                                                                                                                                                                                                                 | Operating voltage DC max.              | 30 V              |
|                                                                                                                                                                                                                                                                                                                                                                                                                                                                                                                                                                                                                                                                                                                                                                                                                                                                                                                                                                                                                                                                                                                                                                                                                                                                                                                                                                                                                                                                                                                                                                                                                                                                                                                                                                                                                                                                                                                                                                                                                                                                                                                                | Current operating per contact max.     | 4 A               |
| Additional condition protection degree inserted, screwed                                                                                                                                                                                                                                                                                                                                                                                                                                                                                                                                                                                                                                                                                                                                                                                                                                                                                                                                                                                                                                                                                                                                                                                                                                                                                                                                                                                                                                                                                                                                                                                                                                                                                                                                                                                                                                                                                                                                                                                                                                                                       | Device protection   Electrical         |                   |
|                                                                                                                                                                                                                                                                                                                                                                                                                                                                                                                                                                                                                                                                                                                                                                                                                                                                                                                                                                                                                                                                                                                                                                                                                                                                                                                                                                                                                                                                                                                                                                                                                                                                                                                                                                                                                                                                                                                                                                                                                                                                                                                                | Additional condition protection degree | inserted, screwed |