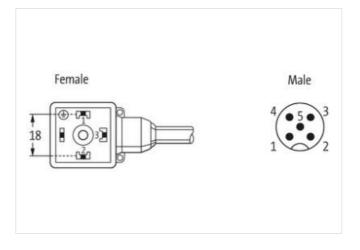

## **⚠ NOTICE ⚠** PRODUCT IS DISCONTINUED. PLEASE HAVE A LOOK AT THE ALTERNATIVE PRODUCTS.

Form A (18 mm) - M12, male straight 24 V DC ±25% LED (red/green)

for pressure switches

Further cable lengths on request.

## Illustration

stay connected

Product may differ from Image

| Cable length         5 m           Side 1         Tightening torque         0.4 Nm           Family construction form         MSUD           Thread         M3           Degree of protection (EN IEC 60529)         IP67           Side 2           Tightening torque         0.6 Nm           Family construction form         M12           Thread         M12 x 1           Width across flats         SW13           Degree of protection (EN IEC 60529)         IP67           Commercial date         ECLASS 6.0           ECLASS 6.0         27279218           ECLASS 6.1         27279218           ECLASS 8.0         27279218           ECLASS 8.0         27279218           ECLASS 9.0         27060312           ECLASS 9.0         27060312           ECLASS 9.0         27060312           ECLASS 9.1.1         27060312           ECLASS 9.0         2000312           ECLASS 9.1.0         27060312           ECLASS 9.0         2000312           ECLASS 9.0         2000312           ECLASS 9.0         2000312           ECLASS 9.0         2000312           ECLASS 9.0                                                                                                                                                                                                                                                                                                                                                                                                                                                                                                                                                                                                                                                                                                                                                                                                                                                                                                                                                                                                                                |                                        |                   |
|--------------------------------------------------------------------------------------------------------------------------------------------------------------------------------------------------------------------------------------------------------------------------------------------------------------------------------------------------------------------------------------------------------------------------------------------------------------------------------------------------------------------------------------------------------------------------------------------------------------------------------------------------------------------------------------------------------------------------------------------------------------------------------------------------------------------------------------------------------------------------------------------------------------------------------------------------------------------------------------------------------------------------------------------------------------------------------------------------------------------------------------------------------------------------------------------------------------------------------------------------------------------------------------------------------------------------------------------------------------------------------------------------------------------------------------------------------------------------------------------------------------------------------------------------------------------------------------------------------------------------------------------------------------------------------------------------------------------------------------------------------------------------------------------------------------------------------------------------------------------------------------------------------------------------------------------------------------------------------------------------------------------------------------------------------------------------------------------------------------------------------|----------------------------------------|-------------------|
| Tightening torque         0,4 Nm           Family construction form         MSUD           Thread         M3           Degree of protection (EN IEC 60529)         IP67           Side 2         IP1           Tightening torque         0,6 Nm           Family construction form         M12           Thread         M12 x 1           Width across flats         SW13           Degree of protection (EN IEC 60529)         IP67           Commercial data           ECL ASS 6.0         27279218           ECLASS 6.1         27279218           ECLASS 7.0         27279218           ECLASS 9.0         27060312           ECLASS 9.0         27060312           ECLASS 1.1.1         27060312           ECLASS 12.0         27060312           ECLASS 12.0         E001855           customs tariff number         8544290           GTIN         4048879150446           Packaging unit         1           Electrical data   Supply           Operating voltage DC min.         18 V           Operating voltage DC min.         30 V           Current operating per contact max.         4 A                                                                                                                                                                                                                                                                                                                                                                                                                                                                                                                                                                                                                                                                                                                                                                                                                                                                                                                                                                                                                       | Cable length                           | 5 m               |
| Family construction form MSUD Thread M3 Degree of protection (EN IEC 60529) IP67  Side 2  Tightening torque 0,6 Nm Family construction form M12 Thread M12 x 1 Width across flats SW13 Degree of protection (EN IEC 60529) IP67  Commercial data  ECLASS-6.0 27279218 ECLASS-6.1 27279218 ECLASS-7.0 27279218 ECLASS-8.0 27279218 ECLASS-9.0 27060312 ECLASS-9.0 27060312 ECLASS-10.1 27060312 ECLASS-11.1 27060312 ECLASS-12.0 27060312 ECLASS-12.0 27060312 ECLASS-10.1 27060312 ECLA | Side 1                                 |                   |
| Thread M3 Degree of protection (EN IEC 60529) IP67  Side 2  Tightening torque 0.6 Nm Family construction form M12 Thread M12 x 1 Width across flats SW13 Degree of protection (EN IEC 60529) IP67  Commercial data  ECLASS-6.0 27279218 ECLASS-6.1 27279218 ECLASS-7.0 27279218 ECLASS-9.0 27279218 ECLASS-9.0 27279218 ECLASS-1.1 27060312 ETIM-5.0 EC001855 customs tariff number 85444290 GTIN 4048879150446 Packaging unit 1  Electrical data   Supply  Operating voltage DC 24 V Operating voltage DC max. 30 V Current operating per contact max. 4 A  Device protection   Electrical                                                                                                                                                                                                                                                                                                                                                                                                                                                                                                                                                                                                                                                                                                                                                                                                                                                                                                                                                                                                                                                                                                                                                                                                                                                                                                                                                | Tightening torque                      | 0,4 Nm            |
| Degree of protection (EN IEC 60529)         IP67           Side 2         Tightening torque         0,6 Nm           Family construction form         M12           Thread         M12 x 1           Width across flats         SW13           Degree of protection (EN IEC 60529)         IP67           Commercial data         ECLASS-6.0           ECLASS-6.0         27279218           ECLASS-6.1         27279218           ECLASS-7.0         27279218           ECLASS-8.0         27279218           ECLASS-9.0         27060312           ECLASS-9.0         27060312           ECLASS-10.1         27060312           ECLASS-11.1         27060312           ECLASS-12.0         27060312           ETIM-5.0         EC001855           customs tariff number         85444290           GTIN         4048879150446           Packaging unit         1           Electrical data   Supply           Operating voltage DC min.         18 V           Operating voltage DC max.         30 V           Current operating per contact max.         4 A           Device protection   Electrical                                                                                                                                                                                                                                                                                                                                                                                                                                                                                                                                                                                                                                                                                                                                                                                                                                                                                                                                                                                                                      | Family construction form               | MSUD              |
| Side 2           Tightening torque         0,6 Nm           Family construction form         M12           Thread         M12 x 1           Width across flats         SW13           Degree of protection (EN IEC 60529)         IP67           Commercial data           ECLASS-6.0         27279218           ECLASS-6.1         27279218           ECLASS-7.0         27279218           ECLASS-8.0         27279218           ECLASS-9.0         27060312           ECLASS-9.0         27060312           ECLASS-1.1.1         27060312           ECLASS-12.0         27060312           ECLASS-12.0         27060312           ETIM-5.0         EC01855           customs tariff number         85444290           GTIN         4048879150446           Packaging unit         1           Electrical data   Supply           Operating voltage DC min.         18 V           Operating voltage DC max.         30 V           Current operating per contact max.         4 A           Device protection   Electrical                                                                                                                                                                                                                                                                                                                                                                                                                                                                                                                                                                                                                                                                                                                                                                                                                                                                                                                                                                                                                                                                                                  | Thread                                 | M3                |
| Tightening torque 0,6 Nm  Family construction form M12  Thread M12 x 1  Width across flats SW13  Degree of protection (EN IEC 60529) IP67  Commercial data  ECLASS-6.0 27279218  ECLASS-6.1 27279218  ECLASS-7.0 27279218  ECLASS-8.0 27279218  ECLASS-9.0 27060312  ECLASS-9.0 27060312  ECLASS-10.1 27060312  ECLASS-11.1 27060312  ECLASS-12.0 27060312  ECLASS-12.0 27060312  ECLASS-10.1 27060312  ECLA | Degree of protection (EN IEC 60529)    | IP67              |
| Family construction form M12 Thread M12 x 1 Width across flats SW13 Degree of protection (EN IEC 60529) IP67  Commercial data  ECLASS-6.0 27279218 ECLASS-6.1 27279218 ECLASS-7.0 27279218 ECLASS-7.0 27279218 ECLASS-9.0 2760312 ECLASS-9.0 2760312 ECLASS-10.1 27060312 ECLASS-11.1 27060312 ECLASS-11.1 27060312 ECLASS-10.0 27060312 ECLASS-10.1 2706 | Side 2                                 |                   |
| Thread         M12 x 1           Width across flats         SW13           Degree of protection (EN IEC 60529)         IP67           Commercial data           ECLASS-6.0         27279218           ECLASS-6.1         27279218           ECLASS-7.0         27279218           ECLASS-8.0         27279218           ECLASS-9.0         27060312           ECLASS-9.0         27060312           ECLASS-10.1         27060312           ECLASS-11.1         27060312           ECLASS-12.0         27060312           ETIM-5.0         EC001855           customs tariff number         85444290           GTIN         4048879150446           Packaging unit         1           Electrical data   Supply           Operating voltage DC         24 V           Operating voltage DC max.         30 V           Current operating per contact max.         4 A           Device protection   Electrical                                                                                                                                                                                                                                                                                                                                                                                                                                                                                                                                                                                                                                                                                                                                                                                                                                                                                                                                                                                                                                                                                                                                                                                                                  | Tightening torque                      | 0,6 Nm            |
| Width across flats         SW13           Degree of protection (EN IEC 60529)         IP67           Commercial data         ECLASS-6.0           ECLASS-6.1         27279218           ECLASS-7.0         27279218           ECLASS-8.0         27279218           ECLASS-9.0         27060312           ECLASS-1.1         27060312           ECLASS-1.1.1         27060312           ECLASS-12.0         27060312           ETIM-5.0         EC001855           customs tariff number         85444290           GTIN         4048879150446           Packaging unit         1           Electrical data   Supply           Operating voltage DC         24 V           Operating voltage DC min.         18 V           Operating voltage pc contact max.         4 A           Device protection   Electrical                                                                                                                                                                                                                                                                                                                                                                                                                                                                                                                                                                                                                                                                                                                                                                                                                                                                                                                                                                                                                                                                                                                                                                                                                                                                                                             | Family construction form               | M12               |
| Degree of protection (EN IEC 60529)   IP67                                                                                                                                                                                                                                                                                                                                                                                                                                                                                                                                                                                                                                                                                                                                                                                                                                                                                                                                                                                                                                                                                                                                                                                                                                                                                                                                                                                                                                                                                                                                                                                                                                                                                                                                                                                                                                                                                                                                                                                                                                                                                     | Thread                                 | M12 x 1           |
| Commercial data   Supply                                                                                                                                                                                                                                                                                                                                                                                                                                                                                                                                                                                                                                                                                                                                                                                                                                                                                                                                                                                                                                                                                                                                                                                                                                                                                                                                                                                                                                                                                                                                                                                                                                                                                                                                                                                                                                                                                                                                                                                                                                                                                                       |                                        | SW13              |
| ECLASS-6.0 27279218  ECLASS-6.1 27279218  ECLASS-7.0 27279218  ECLASS-8.0 27279218  ECLASS-9.0 27060312  ECLASS-10.1 27060312  ECLASS-11.1 27060312  ECLASS-11.1 27060312  ECLASS-12.0 27060312  ETIM-5.0 EC001855  customs tariff number 85444290  GTIN 4048879150446  Packaging unit 1  Electrical data   Supply  Operating voltage DC 24 V  Operating voltage DC min. 18 V  Operating voltage DC max. 30 V  Current operating per contact max. 4 A  Device protection   Electrical                                                                                                                                                                                                                                                                                                                                                                                                                                                                                                                                                                                                                                                                                                                                                                                                                                                                                                                                                                                                                                                                                                                                                                                                                                                                                                                                                                                                                                                                                                                                                                                                                                          | Degree of protection (EN IEC 60529)    | IP67              |
| ECLASS-6.1 27279218  ECLASS-7.0 27279218  ECLASS-8.0 27279218  ECLASS-9.0 27060312  ECLASS-10.1 27060312  ECLASS-11.1 27060312  ECLASS-11.1 27060312  ECLASS-12.0 27060312  ETIM-5.0 EC001855  customs tariff number 85444290  GTIN 4048879150446  Packaging unit 1  Electrical data   Supply  Operating voltage DC 24 V  Operating voltage DC min. 18 V  Operating voltage DC max. 30 V  Current operating per contact max. 4 A  Device protection   Electrical                                                                                                                                                                                                                                                                                                                                                                                                                                                                                                                                                                                                                                                                                                                                                                                                                                                                                                                                                                                                                                                                                                                                                                                                                                                                                                                                                                                                                                                                                                                                                                                                                                                               | Commercial data                        |                   |
| ECLASS-7.0 2729218  ECLASS-8.0 2729218  ECLASS-9.0 27060312  ECLASS-10.1 27060312  ECLASS-11.1 27060312  ECLASS-12.0 27060312  ETIM-5.0 EC001855  customs tariff number 85444290  GTIN 4048879150446  Packaging unit 1  Electrical data   Supply  Operating voltage DC 24 V  Operating voltage DC min. 18 V  Operating voltage DC max. 30 V  Current operating per contact max. 4 A  Device protection   Electrical                                                                                                                                                                                                                                                                                                                                                                                                                                                                                                                                                                                                                                                                                                                                                                                                                                                                                                                                                                                                                                                                                                                                                                                                                                                                                                                                                                                                                                                                                                                                                                                                                                                                                                            | ECLASS-6.0                             | 27279218          |
| ECLASS-8.0 27279218  ECLASS-9.0 27060312  ECLASS-10.1 27060312  ECLASS-11.1 27060312  ECLASS-12.0 27060312  ETIM-5.0 EC001855  customs tariff number 85444290  GTIN 4048879150446  Packaging unit 1  Electrical data   Supply  Operating voltage DC 24 V  Operating voltage DC min. 18 V  Operating voltage DC max. 30 V  Current operating per contact max. 4 A  Device protection   Electrical                                                                                                                                                                                                                                                                                                                                                                                                                                                                                                                                                                                                                                                                                                                                                                                                                                                                                                                                                                                                                                                                                                                                                                                                                                                                                                                                                                                                                                                                                                                                                                                                                                                                                                                               | ECLASS-6.1                             | 27279218          |
| ECLASS-9.0 27060312  ECLASS-10.1 27060312  ECLASS-11.1 27060312  ECLASS-12.0 27060312  ETIM-5.0 EC001855 customs tariff number 85444290  GTIN 4048879150446  Packaging unit 1  Electrical data   Supply  Operating voltage DC 24 V  Operating voltage DC min. 18 V  Operating voltage DC max. 30 V  Current operating per contact max. 4 A  Device protection   Electrical                                                                                                                                                                                                                                                                                                                                                                                                                                                                                                                                                                                                                                                                                                                                                                                                                                                                                                                                                                                                                                                                                                                                                                                                                                                                                                                                                                                                                                                                                                                                                                                                                                                                                                                                                     | ECLASS-7.0                             | 27279218          |
| ECLASS-10.1 27060312 ECLASS-11.1 27060312 ECLASS-12.0 27060312 ETIM-5.0 EC001855 customs tariff number 85444290 GTIN 4048879150446 Packaging unit 1  Electrical data   Supply Operating voltage DC 24 V Operating voltage DC min. 18 V Operating voltage DC max. 30 V Current operating per contact max. 4 A  Device protection   Electrical                                                                                                                                                                                                                                                                                                                                                                                                                                                                                                                                                                                                                                                                                                                                                                                                                                                                                                                                                                                                                                                                                                                                                                                                                                                                                                                                                                                                                                                                                                                                                                                                                                                                                                                                                                                   | ECLASS-8.0                             | 27279218          |
| ECLASS-11.1 27060312  ECLASS-12.0 27060312  ETIM-5.0 EC001855  customs tariff number 85444290  GTIN 4048879150446  Packaging unit 1  Electrical data   Supply  Operating voltage DC 24 V  Operating voltage DC min. 18 V  Operating voltage DC max. 30 V  Current operating per contact max. 4 A  Device protection   Electrical                                                                                                                                                                                                                                                                                                                                                                                                                                                                                                                                                                                                                                                                                                                                                                                                                                                                                                                                                                                                                                                                                                                                                                                                                                                                                                                                                                                                                                                                                                                                                                                                                                                                                                                                                                                               | ECLASS-9.0                             | 27060312          |
| ECLASS-12.0 27060312  ETIM-5.0 EC001855 customs tariff number 85444290  GTIN 4048879150446  Packaging unit 1  Electrical data   Supply  Operating voltage DC 24 V  Operating voltage DC min. 18 V  Operating voltage DC max. 30 V  Current operating per contact max. 4 A  Device protection   Electrical                                                                                                                                                                                                                                                                                                                                                                                                                                                                                                                                                                                                                                                                                                                                                                                                                                                                                                                                                                                                                                                                                                                                                                                                                                                                                                                                                                                                                                                                                                                                                                                                                                                                                                                                                                                                                      | ECLASS-10.1                            | 27060312          |
| ETIM-5.0 EC001855 customs tariff number 85444290 GTIN 4048879150446  Packaging unit 1  Electrical data   Supply Operating voltage DC 24 V Operating voltage DC min. 18 V Operating voltage DC max. 30 V Current operating per contact max. 4 A  Device protection   Electrical                                                                                                                                                                                                                                                                                                                                                                                                                                                                                                                                                                                                                                                                                                                                                                                                                                                                                                                                                                                                                                                                                                                                                                                                                                                                                                                                                                                                                                                                                                                                                                                                                                                                                                                                                                                                                                                 | ECLASS-11.1                            | 27060312          |
| customs tariff number 85444290  GTIN 4048879150446  Packaging unit 1  Electrical data   Supply  Operating voltage DC 24 V  Operating voltage DC min. 18 V  Operating voltage DC max. 30 V  Current operating per contact max. 4 A  Device protection   Electrical                                                                                                                                                                                                                                                                                                                                                                                                                                                                                                                                                                                                                                                                                                                                                                                                                                                                                                                                                                                                                                                                                                                                                                                                                                                                                                                                                                                                                                                                                                                                                                                                                                                                                                                                                                                                                                                              | ECLASS-12.0                            | 27060312          |
| GTIN 4048879150446  Packaging unit 1  Electrical data   Supply  Operating voltage DC 24 V  Operating voltage DC min. 18 V  Operating voltage DC max. 30 V  Current operating per contact max. 4 A  Device protection   Electrical                                                                                                                                                                                                                                                                                                                                                                                                                                                                                                                                                                                                                                                                                                                                                                                                                                                                                                                                                                                                                                                                                                                                                                                                                                                                                                                                                                                                                                                                                                                                                                                                                                                                                                                                                                                                                                                                                              | ETIM-5.0                               | EC001855          |
| Packaging unit  Electrical data   Supply  Operating voltage DC 24 V  Operating voltage DC min. 18 V  Operating voltage DC max. 30 V  Current operating per contact max. 4 A  Device protection   Electrical                                                                                                                                                                                                                                                                                                                                                                                                                                                                                                                                                                                                                                                                                                                                                                                                                                                                                                                                                                                                                                                                                                                                                                                                                                                                                                                                                                                                                                                                                                                                                                                                                                                                                                                                                                                                                                                                                                                    | customs tariff number                  | 85444290          |
| Electrical data   Supply  Operating voltage DC 24 V  Operating voltage DC min. 18 V  Operating voltage DC max. 30 V  Current operating per contact max. 4 A  Device protection   Electrical                                                                                                                                                                                                                                                                                                                                                                                                                                                                                                                                                                                                                                                                                                                                                                                                                                                                                                                                                                                                                                                                                                                                                                                                                                                                                                                                                                                                                                                                                                                                                                                                                                                                                                                                                                                                                                                                                                                                    | GTIN                                   | 4048879150446     |
| Operating voltage DC 24 V Operating voltage DC min. 18 V Operating voltage DC max. 30 V Current operating per contact max. 4 A  Device protection   Electrical                                                                                                                                                                                                                                                                                                                                                                                                                                                                                                                                                                                                                                                                                                                                                                                                                                                                                                                                                                                                                                                                                                                                                                                                                                                                                                                                                                                                                                                                                                                                                                                                                                                                                                                                                                                                                                                                                                                                                                 | Packaging unit                         | 1                 |
| Operating voltage DC min. 18 V Operating voltage DC max. 30 V Current operating per contact max. 4 A  Device protection   Electrical                                                                                                                                                                                                                                                                                                                                                                                                                                                                                                                                                                                                                                                                                                                                                                                                                                                                                                                                                                                                                                                                                                                                                                                                                                                                                                                                                                                                                                                                                                                                                                                                                                                                                                                                                                                                                                                                                                                                                                                           | Electrical data   Supply               |                   |
| Operating voltage DC max. 30 V  Current operating per contact max. 4 A  Device protection   Electrical                                                                                                                                                                                                                                                                                                                                                                                                                                                                                                                                                                                                                                                                                                                                                                                                                                                                                                                                                                                                                                                                                                                                                                                                                                                                                                                                                                                                                                                                                                                                                                                                                                                                                                                                                                                                                                                                                                                                                                                                                         | Operating voltage DC                   | 24 V              |
| Current operating per contact max. 4 A  Device protection   Electrical                                                                                                                                                                                                                                                                                                                                                                                                                                                                                                                                                                                                                                                                                                                                                                                                                                                                                                                                                                                                                                                                                                                                                                                                                                                                                                                                                                                                                                                                                                                                                                                                                                                                                                                                                                                                                                                                                                                                                                                                                                                         | Operating voltage DC min.              | 18 V              |
| Device protection   Electrical                                                                                                                                                                                                                                                                                                                                                                                                                                                                                                                                                                                                                                                                                                                                                                                                                                                                                                                                                                                                                                                                                                                                                                                                                                                                                                                                                                                                                                                                                                                                                                                                                                                                                                                                                                                                                                                                                                                                                                                                                                                                                                 | Operating voltage DC max.              | 30 V              |
|                                                                                                                                                                                                                                                                                                                                                                                                                                                                                                                                                                                                                                                                                                                                                                                                                                                                                                                                                                                                                                                                                                                                                                                                                                                                                                                                                                                                                                                                                                                                                                                                                                                                                                                                                                                                                                                                                                                                                                                                                                                                                                                                | Current operating per contact max.     | 4 A               |
| Additional condition protection degree inserted, screwed                                                                                                                                                                                                                                                                                                                                                                                                                                                                                                                                                                                                                                                                                                                                                                                                                                                                                                                                                                                                                                                                                                                                                                                                                                                                                                                                                                                                                                                                                                                                                                                                                                                                                                                                                                                                                                                                                                                                                                                                                                                                       | Device protection   Electrical         |                   |
|                                                                                                                                                                                                                                                                                                                                                                                                                                                                                                                                                                                                                                                                                                                                                                                                                                                                                                                                                                                                                                                                                                                                                                                                                                                                                                                                                                                                                                                                                                                                                                                                                                                                                                                                                                                                                                                                                                                                                                                                                                                                                                                                | Additional condition protection degree | inserted, screwed |