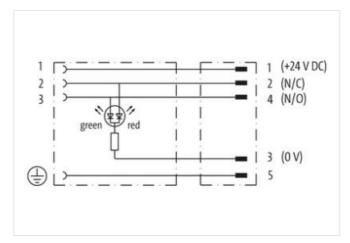

## **⚠ NOTICE ⚠** PRODUCT IS DISCONTINUED. PLEASE HAVE A LOOK AT THE ALTERNATIVE PRODUCTS.

Form A (18 mm) - M12, male straight 24 V DC ±25% LED (red/green)

for pressure switches

Further cable lengths on request.

## Illustration

stay connected

Product may differ from Image

| Cable length         5 m           Side 1         Tightening torque         0.4 Nm           Family construction form         MSUD           Thread         M3           Degree of protection (EN IEC 60529)         IP67           Side 2           Tightening torque         0.6 Nm           Family construction form         M12           Thread         M12 x 1           Width across flats         SW13           Degree of protection (EN IEC 60529)         IP67           Commercial date         ECLASS 6.0           ECLASS 6.0         27279218           ECLASS 6.1         27279218           ECLASS 8.0         27279218           ECLASS 8.0         27279218           ECLASS 9.0         27060312           ECLASS 9.0         27060312           ECLASS 9.0         27060312           ECLASS 9.1.1         27060312           ECLASS 9.0         2000312           ECLASS 9.1.0         27060312           ECLASS 9.0         2000312           ECLASS 9.0         2000312           ECLASS 9.0         2000312           ECLASS 9.0         2000312           ECLASS 9.0                                                                                                                                                                                                                                                                                                                                                                                                                                                                                                                                                                                                                                                                                                                                                                                                                                                                                                                                                                                                                                |                                        |                   |
|--------------------------------------------------------------------------------------------------------------------------------------------------------------------------------------------------------------------------------------------------------------------------------------------------------------------------------------------------------------------------------------------------------------------------------------------------------------------------------------------------------------------------------------------------------------------------------------------------------------------------------------------------------------------------------------------------------------------------------------------------------------------------------------------------------------------------------------------------------------------------------------------------------------------------------------------------------------------------------------------------------------------------------------------------------------------------------------------------------------------------------------------------------------------------------------------------------------------------------------------------------------------------------------------------------------------------------------------------------------------------------------------------------------------------------------------------------------------------------------------------------------------------------------------------------------------------------------------------------------------------------------------------------------------------------------------------------------------------------------------------------------------------------------------------------------------------------------------------------------------------------------------------------------------------------------------------------------------------------------------------------------------------------------------------------------------------------------------------------------------------------|----------------------------------------|-------------------|
| Tightening torque         0,4 Nm           Family construction form         MSUD           Thread         M3           Degree of protection (EN IEC 60529)         IP67           Side 2         IP1           Tightening torque         0,6 Nm           Family construction form         M12           Thread         M12 x 1           Width across flats         SW13           Degree of protection (EN IEC 60529)         IP67           Commercial data           ECL ASS 6.0         27279218           ECLASS 6.1         27279218           ECLASS 7.0         27279218           ECLASS 9.0         27060312           ECLASS 9.0         27060312           ECLASS 1.1.1         27060312           ECLASS 12.0         27060312           ECLASS 12.0         E001855           customs tariff number         8544290           GTIN         4048879150446           Packaging unit         1           Electrical data   Supply           Operating voltage DC min.         18 V           Operating voltage DC min.         30 V           Current operating per contact max.         4 A                                                                                                                                                                                                                                                                                                                                                                                                                                                                                                                                                                                                                                                                                                                                                                                                                                                                                                                                                                                                                       | Cable length                           | 5 m               |
| Family construction form MSUD Thread M3 Degree of protection (EN IEC 60529) IP67  Side 2  Tightening torque 0,6 Nm Family construction form M12 Thread M12 x 1 Width across flats SW13 Degree of protection (EN IEC 60529) IP67  Commercial data  ECLASS-6.0 27279218 ECLASS-6.1 27279218 ECLASS-7.0 27279218 ECLASS-8.0 27279218 ECLASS-9.0 27060312 ECLASS-9.0 27060312 ECLASS-10.1 27060312 ECLASS-11.1 27060312 ECLASS-12.0 27060312 ECLASS-12.0 27060312 ECLASS-10.1 27060312 ECLA | Side 1                                 |                   |
| Thread M3 Degree of protection (EN IEC 60529) IP67  Side 2  Tightening torque 0.6 Nm Family construction form M12 Thread M12 x 1 Width across flats SW13 Degree of protection (EN IEC 60529) IP67  Commercial data  ECLASS-6.0 27279218 ECLASS-6.1 27279218 ECLASS-7.0 27279218 ECLASS-9.0 27279218 ECLASS-9.0 27279218 ECLASS-1.1 27060312 ETIM-5.0 EC001855 customs tariff number 85444290 GTIN 4048879150446 Packaging unit 1  Electrical data   Supply  Operating voltage DC 24 V Operating voltage DC max. 30 V Current operating per contact max. 4 A  Device protection   Electrical                                                                                                                                                                                                                                                                                                                                                                                                                                                                                                                                                                                                                                                                                                                                                                                                                                                                                                                                                                                                                                                                                                                                                                                                                                                                                                                                                | Tightening torque                      | 0,4 Nm            |
| Degree of protection (EN IEC 60529)         IP67           Side 2         Tightening torque         0,6 Nm           Family construction form         M12           Thread         M12 x 1           Width across flats         SW13           Degree of protection (EN IEC 60529)         IP67           Commercial data         ECLASS-6.0           ECLASS-6.0         27279218           ECLASS-6.1         27279218           ECLASS-7.0         27279218           ECLASS-8.0         27279218           ECLASS-9.0         27060312           ECLASS-9.0         27060312           ECLASS-10.1         27060312           ECLASS-11.1         27060312           ECLASS-12.0         27060312           ETIM-5.0         EC001855           customs tariff number         85444290           GTIN         4048879150446           Packaging unit         1           Electrical data   Supply           Operating voltage DC min.         18 V           Operating voltage DC max.         30 V           Current operating per contact max.         4 A           Device protection   Electrical                                                                                                                                                                                                                                                                                                                                                                                                                                                                                                                                                                                                                                                                                                                                                                                                                                                                                                                                                                                                                      | Family construction form               | MSUD              |
| Side 2           Tightening torque         0,6 Nm           Family construction form         M12           Thread         M12 x 1           Width across flats         SW13           Degree of protection (EN IEC 60529)         IP67           Commercial data           ECLASS-6.0         27279218           ECLASS-6.1         27279218           ECLASS-7.0         27279218           ECLASS-8.0         27279218           ECLASS-9.0         27060312           ECLASS-9.0         27060312           ECLASS-1.1.1         27060312           ECLASS-12.0         27060312           ECLASS-12.0         27060312           ETIM-5.0         EC01855           customs tariff number         85444290           GTIN         4048879150446           Packaging unit         1           Electrical data   Supply           Operating voltage DC min.         18 V           Operating voltage DC max.         30 V           Current operating per contact max.         4 A           Device protection   Electrical                                                                                                                                                                                                                                                                                                                                                                                                                                                                                                                                                                                                                                                                                                                                                                                                                                                                                                                                                                                                                                                                                                  | Thread                                 | M3                |
| Tightening torque 0,6 Nm  Family construction form M12  Thread M12 x 1  Width across flats SW13  Degree of protection (EN IEC 60529) IP67  Commercial data  ECLASS-6.0 27279218  ECLASS-6.1 27279218  ECLASS-7.0 27279218  ECLASS-8.0 27279218  ECLASS-9.0 27060312  ECLASS-9.0 27060312  ECLASS-10.1 27060312  ECLASS-11.1 27060312  ECLASS-12.0 27060312  ECLASS-12.0 27060312  ECLASS-10.1 27060312  ECLA | Degree of protection (EN IEC 60529)    | IP67              |
| Family construction form M12 Thread M12 x 1 Width across flats SW13 Degree of protection (EN IEC 60529) IP67  Commercial data  ECLASS-6.0 27279218 ECLASS-6.1 27279218 ECLASS-7.0 27279218 ECLASS-7.0 27279218 ECLASS-9.0 2760312 ECLASS-9.0 2760312 ECLASS-10.1 27060312 ECLASS-11.1 27060312 ECLASS-11.1 27060312 ECLASS-10.0 27060312 ECLASS-10.1 2706 | Side 2                                 |                   |
| Thread         M12 x 1           Width across flats         SW13           Degree of protection (EN IEC 60529)         IP67           Commercial data           ECLASS-6.0         27279218           ECLASS-6.1         27279218           ECLASS-7.0         27279218           ECLASS-8.0         27279218           ECLASS-9.0         27060312           ECLASS-9.0         27060312           ECLASS-10.1         27060312           ECLASS-11.1         27060312           ECLASS-12.0         27060312           ETIM-5.0         EC001855           customs tariff number         85444290           GTIN         4048879150446           Packaging unit         1           Electrical data   Supply           Operating voltage DC         24 V           Operating voltage DC max.         30 V           Current operating per contact max.         4 A           Device protection   Electrical                                                                                                                                                                                                                                                                                                                                                                                                                                                                                                                                                                                                                                                                                                                                                                                                                                                                                                                                                                                                                                                                                                                                                                                                                  | Tightening torque                      | 0,6 Nm            |
| Width across flats         SW13           Degree of protection (EN IEC 60529)         IP67           Commercial data         ECLASS-6.0           ECLASS-6.1         27279218           ECLASS-7.0         27279218           ECLASS-8.0         27279218           ECLASS-9.0         27060312           ECLASS-1.1         27060312           ECLASS-1.1.1         27060312           ECLASS-12.0         27060312           ETIM-5.0         EC001855           customs tariff number         85444290           GTIN         4048879150446           Packaging unit         1           Electrical data   Supply           Operating voltage DC         24 V           Operating voltage DC min.         18 V           Operating voltage pc contact max.         4 A           Device protection   Electrical                                                                                                                                                                                                                                                                                                                                                                                                                                                                                                                                                                                                                                                                                                                                                                                                                                                                                                                                                                                                                                                                                                                                                                                                                                                                                                             | Family construction form               | M12               |
| Degree of protection (EN IEC 60529)   IP67                                                                                                                                                                                                                                                                                                                                                                                                                                                                                                                                                                                                                                                                                                                                                                                                                                                                                                                                                                                                                                                                                                                                                                                                                                                                                                                                                                                                                                                                                                                                                                                                                                                                                                                                                                                                                                                                                                                                                                                                                                                                                     | Thread                                 | M12 x 1           |
| Commercial data   Supply                                                                                                                                                                                                                                                                                                                                                                                                                                                                                                                                                                                                                                                                                                                                                                                                                                                                                                                                                                                                                                                                                                                                                                                                                                                                                                                                                                                                                                                                                                                                                                                                                                                                                                                                                                                                                                                                                                                                                                                                                                                                                                       |                                        | SW13              |
| ECLASS-6.0 27279218  ECLASS-6.1 27279218  ECLASS-7.0 27279218  ECLASS-8.0 27279218  ECLASS-9.0 27060312  ECLASS-10.1 27060312  ECLASS-11.1 27060312  ECLASS-11.1 27060312  ECLASS-12.0 27060312  ETIM-5.0 EC001855  customs tariff number 85444290  GTIN 4048879150446  Packaging unit 1  Electrical data   Supply  Operating voltage DC 24 V  Operating voltage DC min. 18 V  Operating voltage DC max. 30 V  Current operating per contact max. 4 A  Device protection   Electrical                                                                                                                                                                                                                                                                                                                                                                                                                                                                                                                                                                                                                                                                                                                                                                                                                                                                                                                                                                                                                                                                                                                                                                                                                                                                                                                                                                                                                                                                                                                                                                                                                                          | Degree of protection (EN IEC 60529)    | IP67              |
| ECLASS-6.1 27279218  ECLASS-7.0 27279218  ECLASS-8.0 27279218  ECLASS-9.0 27060312  ECLASS-10.1 27060312  ECLASS-11.1 27060312  ECLASS-11.1 27060312  ECLASS-12.0 27060312  ETIM-5.0 EC001855  customs tariff number 85444290  GTIN 4048879150446  Packaging unit 1  Electrical data   Supply  Operating voltage DC 24 V  Operating voltage DC min. 18 V  Operating voltage DC max. 30 V  Current operating per contact max. 4 A  Device protection   Electrical                                                                                                                                                                                                                                                                                                                                                                                                                                                                                                                                                                                                                                                                                                                                                                                                                                                                                                                                                                                                                                                                                                                                                                                                                                                                                                                                                                                                                                                                                                                                                                                                                                                               | Commercial data                        |                   |
| ECLASS-7.0 2729218  ECLASS-8.0 2729218  ECLASS-9.0 27060312  ECLASS-10.1 27060312  ECLASS-11.1 27060312  ECLASS-12.0 27060312  ETIM-5.0 EC001855  customs tariff number 85444290  GTIN 4048879150446  Packaging unit 1  Electrical data   Supply  Operating voltage DC 24 V  Operating voltage DC min. 18 V  Operating voltage DC max. 30 V  Current operating per contact max. 4 A  Device protection   Electrical                                                                                                                                                                                                                                                                                                                                                                                                                                                                                                                                                                                                                                                                                                                                                                                                                                                                                                                                                                                                                                                                                                                                                                                                                                                                                                                                                                                                                                                                                                                                                                                                                                                                                                            | ECLASS-6.0                             | 27279218          |
| ECLASS-8.0 27279218  ECLASS-9.0 27060312  ECLASS-10.1 27060312  ECLASS-11.1 27060312  ECLASS-12.0 27060312  ETIM-5.0 EC001855  customs tariff number 85444290  GTIN 4048879150446  Packaging unit 1  Electrical data   Supply  Operating voltage DC 24 V  Operating voltage DC min. 18 V  Operating voltage DC max. 30 V  Current operating per contact max. 4 A  Device protection   Electrical                                                                                                                                                                                                                                                                                                                                                                                                                                                                                                                                                                                                                                                                                                                                                                                                                                                                                                                                                                                                                                                                                                                                                                                                                                                                                                                                                                                                                                                                                                                                                                                                                                                                                                                               | ECLASS-6.1                             | 27279218          |
| ECLASS-9.0 27060312  ECLASS-10.1 27060312  ECLASS-11.1 27060312  ECLASS-12.0 27060312  ETIM-5.0 EC001855 customs tariff number 85444290  GTIN 4048879150446  Packaging unit 1  Electrical data   Supply  Operating voltage DC 24 V  Operating voltage DC min. 18 V  Operating voltage DC max. 30 V  Current operating per contact max. 4 A  Device protection   Electrical                                                                                                                                                                                                                                                                                                                                                                                                                                                                                                                                                                                                                                                                                                                                                                                                                                                                                                                                                                                                                                                                                                                                                                                                                                                                                                                                                                                                                                                                                                                                                                                                                                                                                                                                                     | ECLASS-7.0                             | 27279218          |
| ECLASS-10.1 27060312 ECLASS-11.1 27060312 ECLASS-12.0 27060312 ETIM-5.0 EC001855 customs tariff number 85444290 GTIN 4048879150446 Packaging unit 1  Electrical data   Supply Operating voltage DC 24 V Operating voltage DC min. 18 V Operating voltage DC max. 30 V Current operating per contact max. 4 A  Device protection   Electrical                                                                                                                                                                                                                                                                                                                                                                                                                                                                                                                                                                                                                                                                                                                                                                                                                                                                                                                                                                                                                                                                                                                                                                                                                                                                                                                                                                                                                                                                                                                                                                                                                                                                                                                                                                                   | ECLASS-8.0                             | 27279218          |
| ECLASS-11.1 27060312  ECLASS-12.0 27060312  ETIM-5.0 EC001855  customs tariff number 85444290  GTIN 4048879150446  Packaging unit 1  Electrical data   Supply  Operating voltage DC 24 V  Operating voltage DC min. 18 V  Operating voltage DC max. 30 V  Current operating per contact max. 4 A  Device protection   Electrical                                                                                                                                                                                                                                                                                                                                                                                                                                                                                                                                                                                                                                                                                                                                                                                                                                                                                                                                                                                                                                                                                                                                                                                                                                                                                                                                                                                                                                                                                                                                                                                                                                                                                                                                                                                               | ECLASS-9.0                             | 27060312          |
| ECLASS-12.0 27060312  ETIM-5.0 EC001855 customs tariff number 85444290  GTIN 4048879150446  Packaging unit 1  Electrical data   Supply  Operating voltage DC 24 V  Operating voltage DC min. 18 V  Operating voltage DC max. 30 V  Current operating per contact max. 4 A  Device protection   Electrical                                                                                                                                                                                                                                                                                                                                                                                                                                                                                                                                                                                                                                                                                                                                                                                                                                                                                                                                                                                                                                                                                                                                                                                                                                                                                                                                                                                                                                                                                                                                                                                                                                                                                                                                                                                                                      | ECLASS-10.1                            | 27060312          |
| ETIM-5.0 EC001855 customs tariff number 85444290 GTIN 4048879150446  Packaging unit 1  Electrical data   Supply Operating voltage DC 24 V Operating voltage DC min. 18 V Operating voltage DC max. 30 V Current operating per contact max. 4 A  Device protection   Electrical                                                                                                                                                                                                                                                                                                                                                                                                                                                                                                                                                                                                                                                                                                                                                                                                                                                                                                                                                                                                                                                                                                                                                                                                                                                                                                                                                                                                                                                                                                                                                                                                                                                                                                                                                                                                                                                 | ECLASS-11.1                            | 27060312          |
| customs tariff number 85444290  GTIN 4048879150446  Packaging unit 1  Electrical data   Supply  Operating voltage DC 24 V  Operating voltage DC min. 18 V  Operating voltage DC max. 30 V  Current operating per contact max. 4 A  Device protection   Electrical                                                                                                                                                                                                                                                                                                                                                                                                                                                                                                                                                                                                                                                                                                                                                                                                                                                                                                                                                                                                                                                                                                                                                                                                                                                                                                                                                                                                                                                                                                                                                                                                                                                                                                                                                                                                                                                              | ECLASS-12.0                            | 27060312          |
| GTIN 4048879150446  Packaging unit 1  Electrical data   Supply  Operating voltage DC 24 V  Operating voltage DC min. 18 V  Operating voltage DC max. 30 V  Current operating per contact max. 4 A  Device protection   Electrical                                                                                                                                                                                                                                                                                                                                                                                                                                                                                                                                                                                                                                                                                                                                                                                                                                                                                                                                                                                                                                                                                                                                                                                                                                                                                                                                                                                                                                                                                                                                                                                                                                                                                                                                                                                                                                                                                              | ETIM-5.0                               | EC001855          |
| Packaging unit  Electrical data   Supply  Operating voltage DC 24 V  Operating voltage DC min. 18 V  Operating voltage DC max. 30 V  Current operating per contact max. 4 A  Device protection   Electrical                                                                                                                                                                                                                                                                                                                                                                                                                                                                                                                                                                                                                                                                                                                                                                                                                                                                                                                                                                                                                                                                                                                                                                                                                                                                                                                                                                                                                                                                                                                                                                                                                                                                                                                                                                                                                                                                                                                    | customs tariff number                  | 85444290          |
| Electrical data   Supply  Operating voltage DC 24 V  Operating voltage DC min. 18 V  Operating voltage DC max. 30 V  Current operating per contact max. 4 A  Device protection   Electrical                                                                                                                                                                                                                                                                                                                                                                                                                                                                                                                                                                                                                                                                                                                                                                                                                                                                                                                                                                                                                                                                                                                                                                                                                                                                                                                                                                                                                                                                                                                                                                                                                                                                                                                                                                                                                                                                                                                                    | GTIN                                   | 4048879150446     |
| Operating voltage DC 24 V Operating voltage DC min. 18 V Operating voltage DC max. 30 V Current operating per contact max. 4 A  Device protection   Electrical                                                                                                                                                                                                                                                                                                                                                                                                                                                                                                                                                                                                                                                                                                                                                                                                                                                                                                                                                                                                                                                                                                                                                                                                                                                                                                                                                                                                                                                                                                                                                                                                                                                                                                                                                                                                                                                                                                                                                                 | Packaging unit                         | 1                 |
| Operating voltage DC min. 18 V Operating voltage DC max. 30 V Current operating per contact max. 4 A  Device protection   Electrical                                                                                                                                                                                                                                                                                                                                                                                                                                                                                                                                                                                                                                                                                                                                                                                                                                                                                                                                                                                                                                                                                                                                                                                                                                                                                                                                                                                                                                                                                                                                                                                                                                                                                                                                                                                                                                                                                                                                                                                           | Electrical data   Supply               |                   |
| Operating voltage DC max. 30 V  Current operating per contact max. 4 A  Device protection   Electrical                                                                                                                                                                                                                                                                                                                                                                                                                                                                                                                                                                                                                                                                                                                                                                                                                                                                                                                                                                                                                                                                                                                                                                                                                                                                                                                                                                                                                                                                                                                                                                                                                                                                                                                                                                                                                                                                                                                                                                                                                         | Operating voltage DC                   | 24 V              |
| Current operating per contact max. 4 A  Device protection   Electrical                                                                                                                                                                                                                                                                                                                                                                                                                                                                                                                                                                                                                                                                                                                                                                                                                                                                                                                                                                                                                                                                                                                                                                                                                                                                                                                                                                                                                                                                                                                                                                                                                                                                                                                                                                                                                                                                                                                                                                                                                                                         | Operating voltage DC min.              | 18 V              |
| Device protection   Electrical                                                                                                                                                                                                                                                                                                                                                                                                                                                                                                                                                                                                                                                                                                                                                                                                                                                                                                                                                                                                                                                                                                                                                                                                                                                                                                                                                                                                                                                                                                                                                                                                                                                                                                                                                                                                                                                                                                                                                                                                                                                                                                 | Operating voltage DC max.              | 30 V              |
|                                                                                                                                                                                                                                                                                                                                                                                                                                                                                                                                                                                                                                                                                                                                                                                                                                                                                                                                                                                                                                                                                                                                                                                                                                                                                                                                                                                                                                                                                                                                                                                                                                                                                                                                                                                                                                                                                                                                                                                                                                                                                                                                | Current operating per contact max.     | 4 A               |
| Additional condition protection degree inserted, screwed                                                                                                                                                                                                                                                                                                                                                                                                                                                                                                                                                                                                                                                                                                                                                                                                                                                                                                                                                                                                                                                                                                                                                                                                                                                                                                                                                                                                                                                                                                                                                                                                                                                                                                                                                                                                                                                                                                                                                                                                                                                                       | Device protection   Electrical         |                   |
|                                                                                                                                                                                                                                                                                                                                                                                                                                                                                                                                                                                                                                                                                                                                                                                                                                                                                                                                                                                                                                                                                                                                                                                                                                                                                                                                                                                                                                                                                                                                                                                                                                                                                                                                                                                                                                                                                                                                                                                                                                                                                                                                | Additional condition protection degree | inserted, screwed |