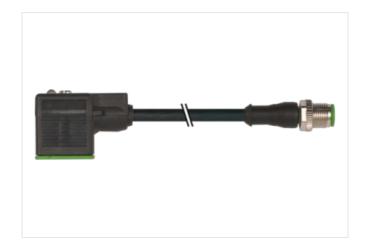

## M12 male 0° A-cod. / MSUD valve plug A-18mm

PUR 5x0.34 bk UL/CSA 5m

## **⚠ NOTICE ⚠** PRODUCT IS DISCONTINUED. PLEASE HAVE A LOOK AT THE ALTERNATIVE PRODUCTS.

Form A (18 mm) - M12, male straight 24 V DC ±25% LED (red/green)

for pressure switches

Further cable lengths on request.

## Illustration

stay connected

Product may differ from Image

| Cable length         5 m           Side 1         Tightening torque         0.4 Nm           Family construction form         MSUD           Thread         M3           Degree of protection (EN IEC 60529)         IP67           Side 2           Tightening torque         0.6 Nm           Family construction form         M12           Thread         M12 x 1           Width across flats         SW13           Degree of protection (EN IEC 60529)         IP67           Commercial date         ECLASS 6.0           ECLASS 6.0         27279218           ECLASS 6.1         27279218           ECLASS 8.0         27279218           ECLASS 8.0         27279218           ECLASS 9.0         27060312           ECLASS 9.0         27060312           ECLASS 9.0         27060312           ECLASS 9.1.1         27060312           ECLASS 9.0         2000312           ECLASS 9.1.0         27060312           ECLASS 9.0         2000312           ECLASS 9.0         2000312           ECLASS 9.0         2000312           ECLASS 9.0         2000312           ECLASS 9.0                                                                                                                                                                                                                                                                                                                                                                                                                                                                                                                                                                                                                                                                                                                                                                                                                                                                                                                                                                                                                                |                                        |                   |
|--------------------------------------------------------------------------------------------------------------------------------------------------------------------------------------------------------------------------------------------------------------------------------------------------------------------------------------------------------------------------------------------------------------------------------------------------------------------------------------------------------------------------------------------------------------------------------------------------------------------------------------------------------------------------------------------------------------------------------------------------------------------------------------------------------------------------------------------------------------------------------------------------------------------------------------------------------------------------------------------------------------------------------------------------------------------------------------------------------------------------------------------------------------------------------------------------------------------------------------------------------------------------------------------------------------------------------------------------------------------------------------------------------------------------------------------------------------------------------------------------------------------------------------------------------------------------------------------------------------------------------------------------------------------------------------------------------------------------------------------------------------------------------------------------------------------------------------------------------------------------------------------------------------------------------------------------------------------------------------------------------------------------------------------------------------------------------------------------------------------------------|----------------------------------------|-------------------|
| Tightening torque         0,4 Nm           Family construction form         MSUD           Thread         M3           Degree of protection (EN IEC 60529)         IP67           Side 2         IP1           Tightening torque         0,6 Nm           Family construction form         M12           Thread         M12 x 1           Width across flats         SW13           Degree of protection (EN IEC 60529)         IP67           Commercial data           ECL ASS 6.0         27279218           ECLASS 6.1         27279218           ECLASS 7.0         27279218           ECLASS 9.0         27060312           ECLASS 9.0         27060312           ECLASS 1.1.1         27060312           ECLASS 12.0         27060312           ECLASS 12.0         E001855           customs tariff number         8544290           GTIN         4048879150446           Packaging unit         1           Electrical data   Supply           Operating voltage DC min.         18 V           Operating voltage DC min.         30 V           Current operating per contact max.         4 A                                                                                                                                                                                                                                                                                                                                                                                                                                                                                                                                                                                                                                                                                                                                                                                                                                                                                                                                                                                                                       | Cable length                           | 5 m               |
| Family construction form MSUD Thread M3 Degree of protection (EN IEC 60529) IP67  Side 2  Tightening torque 0,6 Nm Family construction form M12 Thread M12 x 1 Width across flats SW13 Degree of protection (EN IEC 60529) IP67  Commercial data  ECLASS-6.0 27279218 ECLASS-6.1 27279218 ECLASS-7.0 27279218 ECLASS-8.0 27279218 ECLASS-9.0 27060312 ECLASS-9.0 27060312 ECLASS-10.1 27060312 ECLASS-11.1 27060312 ECLASS-12.0 27060312 ECLASS-12.0 27060312 ECLASS-10.1 27060312 ECLA | Side 1                                 |                   |
| Thread M3 Degree of protection (EN IEC 60529) IP67  Side 2  Tightening torque 0.6 Nm Family construction form M12 Thread M12 x 1 Width across flats SW13 Degree of protection (EN IEC 60529) IP67  Commercial data  ECLASS-6.0 27279218 ECLASS-6.1 27279218 ECLASS-7.0 27279218 ECLASS-9.0 27279218 ECLASS-9.0 27279218 ECLASS-1.1 27060312 ETIM-5.0 EC001855 customs tariff number 85444290 GTIN 4048879150446 Packaging unit 1  Electrical data   Supply  Operating voltage DC 24 V Operating voltage DC max. 30 V Current operating per contact max. 4 A  Device protection   Electrical                                                                                                                                                                                                                                                                                                                                                                                                                                                                                                                                                                                                                                                                                                                                                                                                                                                                                                                                                                                                                                                                                                                                                                                                                                                                                                                                                | Tightening torque                      | 0,4 Nm            |
| Degree of protection (EN IEC 60529)         IP67           Side 2         Tightening torque         0,6 Nm           Family construction form         M12           Thread         M12 x 1           Width across flats         SW13           Degree of protection (EN IEC 60529)         IP67           Commercial data         ECLASS-6.0           ECLASS-6.0         27279218           ECLASS-6.1         27279218           ECLASS-7.0         27279218           ECLASS-8.0         27279218           ECLASS-9.0         27060312           ECLASS-9.0         27060312           ECLASS-10.1         27060312           ECLASS-11.1         27060312           ECLASS-12.0         27060312           ETIM-5.0         EC001855           customs tariff number         85444290           GTIN         4048879150446           Packaging unit         1           Electrical data   Supply           Operating voltage DC min.         18 V           Operating voltage DC max.         30 V           Current operating per contact max.         4 A           Device protection   Electrical                                                                                                                                                                                                                                                                                                                                                                                                                                                                                                                                                                                                                                                                                                                                                                                                                                                                                                                                                                                                                      | Family construction form               | MSUD              |
| Side 2           Tightening torque         0,6 Nm           Family construction form         M12           Thread         M12 x 1           Width across flats         SW13           Degree of protection (EN IEC 60529)         IP67           Commercial data           ECLASS-6.0         27279218           ECLASS-6.1         27279218           ECLASS-7.0         27279218           ECLASS-8.0         27279218           ECLASS-9.0         27060312           ECLASS-9.0         27060312           ECLASS-1.1.1         27060312           ECLASS-12.0         27060312           ECLASS-12.0         27060312           ETIM-5.0         EC01855           customs tariff number         85444290           GTIN         4048879150446           Packaging unit         1           Electrical data   Supply           Operating voltage DC min.         18 V           Operating voltage DC max.         30 V           Current operating per contact max.         4 A           Device protection   Electrical                                                                                                                                                                                                                                                                                                                                                                                                                                                                                                                                                                                                                                                                                                                                                                                                                                                                                                                                                                                                                                                                                                  | Thread                                 | M3                |
| Tightening torque 0,6 Nm  Family construction form M12  Thread M12 x 1  Width across flats SW13  Degree of protection (EN IEC 60529) IP67  Commercial data  ECLASS-6.0 27279218  ECLASS-6.1 27279218  ECLASS-7.0 27279218  ECLASS-8.0 27279218  ECLASS-9.0 27060312  ECLASS-9.0 27060312  ECLASS-10.1 27060312  ECLASS-11.1 27060312  ECLASS-12.0 27060312  ECLASS-12.0 27060312  ECLASS-10.1 27060312  ECLA | Degree of protection (EN IEC 60529)    | IP67              |
| Family construction form M12 Thread M12 x 1 Width across flats SW13 Degree of protection (EN IEC 60529) IP67  Commercial data  ECLASS-6.0 27279218 ECLASS-6.1 27279218 ECLASS-7.0 27279218 ECLASS-7.0 27279218 ECLASS-9.0 2760312 ECLASS-9.0 2760312 ECLASS-10.1 27060312 ECLASS-11.1 27060312 ECLASS-11.1 27060312 ECLASS-10.0 27060312 ECLASS-10.1 2706 | Side 2                                 |                   |
| Thread         M12 x 1           Width across flats         SW13           Degree of protection (EN IEC 60529)         IP67           Commercial data           ECLASS-6.0         27279218           ECLASS-6.1         27279218           ECLASS-7.0         27279218           ECLASS-8.0         27279218           ECLASS-9.0         27060312           ECLASS-9.0         27060312           ECLASS-10.1         27060312           ECLASS-11.1         27060312           ECLASS-12.0         27060312           ETIM-5.0         EC001855           customs tariff number         85444290           GTIN         4048879150446           Packaging unit         1           Electrical data   Supply           Operating voltage DC         24 V           Operating voltage DC max.         30 V           Current operating per contact max.         4 A           Device protection   Electrical                                                                                                                                                                                                                                                                                                                                                                                                                                                                                                                                                                                                                                                                                                                                                                                                                                                                                                                                                                                                                                                                                                                                                                                                                  | Tightening torque                      | 0,6 Nm            |
| Width across flats         SW13           Degree of protection (EN IEC 60529)         IP67           Commercial data         ECLASS-6.0           ECLASS-6.1         27279218           ECLASS-7.0         27279218           ECLASS-8.0         27279218           ECLASS-9.0         27060312           ECLASS-1.1         27060312           ECLASS-1.1.1         27060312           ECLASS-12.0         27060312           ETIM-5.0         EC001855           customs tariff number         85444290           GTIN         4048879150446           Packaging unit         1           Electrical data   Supply           Operating voltage DC         24 V           Operating voltage DC min.         18 V           Operating voltage pc contact max.         4 A           Device protection   Electrical                                                                                                                                                                                                                                                                                                                                                                                                                                                                                                                                                                                                                                                                                                                                                                                                                                                                                                                                                                                                                                                                                                                                                                                                                                                                                                             | Family construction form               | M12               |
| Degree of protection (EN IEC 60529)   IP67                                                                                                                                                                                                                                                                                                                                                                                                                                                                                                                                                                                                                                                                                                                                                                                                                                                                                                                                                                                                                                                                                                                                                                                                                                                                                                                                                                                                                                                                                                                                                                                                                                                                                                                                                                                                                                                                                                                                                                                                                                                                                     | Thread                                 | M12 x 1           |
| Commercial data   Supply                                                                                                                                                                                                                                                                                                                                                                                                                                                                                                                                                                                                                                                                                                                                                                                                                                                                                                                                                                                                                                                                                                                                                                                                                                                                                                                                                                                                                                                                                                                                                                                                                                                                                                                                                                                                                                                                                                                                                                                                                                                                                                       |                                        | SW13              |
| ECLASS-6.0 27279218  ECLASS-6.1 27279218  ECLASS-7.0 27279218  ECLASS-8.0 27279218  ECLASS-9.0 27060312  ECLASS-10.1 27060312  ECLASS-11.1 27060312  ECLASS-11.1 27060312  ECLASS-12.0 27060312  ETIM-5.0 EC001855  customs tariff number 85444290  GTIN 4048879150446  Packaging unit 1  Electrical data   Supply  Operating voltage DC 24 V  Operating voltage DC min. 18 V  Operating voltage DC max. 30 V  Current operating per contact max. 4 A  Device protection   Electrical                                                                                                                                                                                                                                                                                                                                                                                                                                                                                                                                                                                                                                                                                                                                                                                                                                                                                                                                                                                                                                                                                                                                                                                                                                                                                                                                                                                                                                                                                                                                                                                                                                          | Degree of protection (EN IEC 60529)    | IP67              |
| ECLASS-6.1 27279218  ECLASS-7.0 27279218  ECLASS-8.0 27279218  ECLASS-9.0 27060312  ECLASS-10.1 27060312  ECLASS-11.1 27060312  ECLASS-11.1 27060312  ECLASS-12.0 27060312  ETIM-5.0 EC001855  customs tariff number 85444290  GTIN 4048879150446  Packaging unit 1  Electrical data   Supply  Operating voltage DC 24 V  Operating voltage DC min. 18 V  Operating voltage DC max. 30 V  Current operating per contact max. 4 A  Device protection   Electrical                                                                                                                                                                                                                                                                                                                                                                                                                                                                                                                                                                                                                                                                                                                                                                                                                                                                                                                                                                                                                                                                                                                                                                                                                                                                                                                                                                                                                                                                                                                                                                                                                                                               | Commercial data                        |                   |
| ECLASS-7.0 2729218  ECLASS-8.0 2729218  ECLASS-9.0 27060312  ECLASS-10.1 27060312  ECLASS-11.1 27060312  ECLASS-12.0 27060312  ETIM-5.0 EC001855  customs tariff number 85444290  GTIN 4048879150446  Packaging unit 1  Electrical data   Supply  Operating voltage DC 24 V  Operating voltage DC min. 18 V  Operating voltage DC max. 30 V  Current operating per contact max. 4 A  Device protection   Electrical                                                                                                                                                                                                                                                                                                                                                                                                                                                                                                                                                                                                                                                                                                                                                                                                                                                                                                                                                                                                                                                                                                                                                                                                                                                                                                                                                                                                                                                                                                                                                                                                                                                                                                            | ECLASS-6.0                             | 27279218          |
| ECLASS-8.0 27279218  ECLASS-9.0 27060312  ECLASS-10.1 27060312  ECLASS-11.1 27060312  ECLASS-12.0 27060312  ETIM-5.0 EC001855  customs tariff number 85444290  GTIN 4048879150446  Packaging unit 1  Electrical data   Supply  Operating voltage DC 24 V  Operating voltage DC min. 18 V  Operating voltage DC max. 30 V  Current operating per contact max. 4 A  Device protection   Electrical                                                                                                                                                                                                                                                                                                                                                                                                                                                                                                                                                                                                                                                                                                                                                                                                                                                                                                                                                                                                                                                                                                                                                                                                                                                                                                                                                                                                                                                                                                                                                                                                                                                                                                                               | ECLASS-6.1                             | 27279218          |
| ECLASS-9.0 27060312  ECLASS-10.1 27060312  ECLASS-11.1 27060312  ECLASS-12.0 27060312  ETIM-5.0 EC001855 customs tariff number 85444290  GTIN 4048879150446  Packaging unit 1  Electrical data   Supply  Operating voltage DC 24 V  Operating voltage DC min. 18 V  Operating voltage DC max. 30 V  Current operating per contact max. 4 A  Device protection   Electrical                                                                                                                                                                                                                                                                                                                                                                                                                                                                                                                                                                                                                                                                                                                                                                                                                                                                                                                                                                                                                                                                                                                                                                                                                                                                                                                                                                                                                                                                                                                                                                                                                                                                                                                                                     | ECLASS-7.0                             | 27279218          |
| ECLASS-10.1 27060312 ECLASS-11.1 27060312 ECLASS-12.0 27060312 ETIM-5.0 EC001855 customs tariff number 85444290 GTIN 4048879150446 Packaging unit 1  Electrical data   Supply Operating voltage DC 24 V Operating voltage DC min. 18 V Operating voltage DC max. 30 V Current operating per contact max. 4 A  Device protection   Electrical                                                                                                                                                                                                                                                                                                                                                                                                                                                                                                                                                                                                                                                                                                                                                                                                                                                                                                                                                                                                                                                                                                                                                                                                                                                                                                                                                                                                                                                                                                                                                                                                                                                                                                                                                                                   | ECLASS-8.0                             | 27279218          |
| ECLASS-11.1 27060312  ECLASS-12.0 27060312  ETIM-5.0 EC001855  customs tariff number 85444290  GTIN 4048879150446  Packaging unit 1  Electrical data   Supply  Operating voltage DC 24 V  Operating voltage DC min. 18 V  Operating voltage DC max. 30 V  Current operating per contact max. 4 A  Device protection   Electrical                                                                                                                                                                                                                                                                                                                                                                                                                                                                                                                                                                                                                                                                                                                                                                                                                                                                                                                                                                                                                                                                                                                                                                                                                                                                                                                                                                                                                                                                                                                                                                                                                                                                                                                                                                                               | ECLASS-9.0                             | 27060312          |
| ECLASS-12.0 27060312  ETIM-5.0 EC001855 customs tariff number 85444290  GTIN 4048879150446  Packaging unit 1  Electrical data   Supply  Operating voltage DC 24 V  Operating voltage DC min. 18 V  Operating voltage DC max. 30 V  Current operating per contact max. 4 A  Device protection   Electrical                                                                                                                                                                                                                                                                                                                                                                                                                                                                                                                                                                                                                                                                                                                                                                                                                                                                                                                                                                                                                                                                                                                                                                                                                                                                                                                                                                                                                                                                                                                                                                                                                                                                                                                                                                                                                      | ECLASS-10.1                            | 27060312          |
| ETIM-5.0 EC001855 customs tariff number 85444290 GTIN 4048879150446  Packaging unit 1  Electrical data   Supply Operating voltage DC 24 V Operating voltage DC min. 18 V Operating voltage DC max. 30 V Current operating per contact max. 4 A  Device protection   Electrical                                                                                                                                                                                                                                                                                                                                                                                                                                                                                                                                                                                                                                                                                                                                                                                                                                                                                                                                                                                                                                                                                                                                                                                                                                                                                                                                                                                                                                                                                                                                                                                                                                                                                                                                                                                                                                                 | ECLASS-11.1                            | 27060312          |
| customs tariff number 85444290  GTIN 4048879150446  Packaging unit 1  Electrical data   Supply  Operating voltage DC 24 V  Operating voltage DC min. 18 V  Operating voltage DC max. 30 V  Current operating per contact max. 4 A  Device protection   Electrical                                                                                                                                                                                                                                                                                                                                                                                                                                                                                                                                                                                                                                                                                                                                                                                                                                                                                                                                                                                                                                                                                                                                                                                                                                                                                                                                                                                                                                                                                                                                                                                                                                                                                                                                                                                                                                                              | ECLASS-12.0                            | 27060312          |
| GTIN 4048879150446  Packaging unit 1  Electrical data   Supply  Operating voltage DC 24 V  Operating voltage DC min. 18 V  Operating voltage DC max. 30 V  Current operating per contact max. 4 A  Device protection   Electrical                                                                                                                                                                                                                                                                                                                                                                                                                                                                                                                                                                                                                                                                                                                                                                                                                                                                                                                                                                                                                                                                                                                                                                                                                                                                                                                                                                                                                                                                                                                                                                                                                                                                                                                                                                                                                                                                                              | ETIM-5.0                               | EC001855          |
| Packaging unit  Electrical data   Supply  Operating voltage DC 24 V  Operating voltage DC min. 18 V  Operating voltage DC max. 30 V  Current operating per contact max. 4 A  Device protection   Electrical                                                                                                                                                                                                                                                                                                                                                                                                                                                                                                                                                                                                                                                                                                                                                                                                                                                                                                                                                                                                                                                                                                                                                                                                                                                                                                                                                                                                                                                                                                                                                                                                                                                                                                                                                                                                                                                                                                                    | customs tariff number                  | 85444290          |
| Electrical data   Supply  Operating voltage DC 24 V  Operating voltage DC min. 18 V  Operating voltage DC max. 30 V  Current operating per contact max. 4 A  Device protection   Electrical                                                                                                                                                                                                                                                                                                                                                                                                                                                                                                                                                                                                                                                                                                                                                                                                                                                                                                                                                                                                                                                                                                                                                                                                                                                                                                                                                                                                                                                                                                                                                                                                                                                                                                                                                                                                                                                                                                                                    | GTIN                                   | 4048879150446     |
| Operating voltage DC 24 V Operating voltage DC min. 18 V Operating voltage DC max. 30 V Current operating per contact max. 4 A  Device protection   Electrical                                                                                                                                                                                                                                                                                                                                                                                                                                                                                                                                                                                                                                                                                                                                                                                                                                                                                                                                                                                                                                                                                                                                                                                                                                                                                                                                                                                                                                                                                                                                                                                                                                                                                                                                                                                                                                                                                                                                                                 | Packaging unit                         | 1                 |
| Operating voltage DC min. 18 V Operating voltage DC max. 30 V Current operating per contact max. 4 A  Device protection   Electrical                                                                                                                                                                                                                                                                                                                                                                                                                                                                                                                                                                                                                                                                                                                                                                                                                                                                                                                                                                                                                                                                                                                                                                                                                                                                                                                                                                                                                                                                                                                                                                                                                                                                                                                                                                                                                                                                                                                                                                                           | Electrical data   Supply               |                   |
| Operating voltage DC max. 30 V  Current operating per contact max. 4 A  Device protection   Electrical                                                                                                                                                                                                                                                                                                                                                                                                                                                                                                                                                                                                                                                                                                                                                                                                                                                                                                                                                                                                                                                                                                                                                                                                                                                                                                                                                                                                                                                                                                                                                                                                                                                                                                                                                                                                                                                                                                                                                                                                                         | Operating voltage DC                   | 24 V              |
| Current operating per contact max. 4 A  Device protection   Electrical                                                                                                                                                                                                                                                                                                                                                                                                                                                                                                                                                                                                                                                                                                                                                                                                                                                                                                                                                                                                                                                                                                                                                                                                                                                                                                                                                                                                                                                                                                                                                                                                                                                                                                                                                                                                                                                                                                                                                                                                                                                         | Operating voltage DC min.              | 18 V              |
| Device protection   Electrical                                                                                                                                                                                                                                                                                                                                                                                                                                                                                                                                                                                                                                                                                                                                                                                                                                                                                                                                                                                                                                                                                                                                                                                                                                                                                                                                                                                                                                                                                                                                                                                                                                                                                                                                                                                                                                                                                                                                                                                                                                                                                                 | Operating voltage DC max.              | 30 V              |
|                                                                                                                                                                                                                                                                                                                                                                                                                                                                                                                                                                                                                                                                                                                                                                                                                                                                                                                                                                                                                                                                                                                                                                                                                                                                                                                                                                                                                                                                                                                                                                                                                                                                                                                                                                                                                                                                                                                                                                                                                                                                                                                                | Current operating per contact max.     | 4 A               |
| Additional condition protection degree inserted, screwed                                                                                                                                                                                                                                                                                                                                                                                                                                                                                                                                                                                                                                                                                                                                                                                                                                                                                                                                                                                                                                                                                                                                                                                                                                                                                                                                                                                                                                                                                                                                                                                                                                                                                                                                                                                                                                                                                                                                                                                                                                                                       | Device protection   Electrical         |                   |
|                                                                                                                                                                                                                                                                                                                                                                                                                                                                                                                                                                                                                                                                                                                                                                                                                                                                                                                                                                                                                                                                                                                                                                                                                                                                                                                                                                                                                                                                                                                                                                                                                                                                                                                                                                                                                                                                                                                                                                                                                                                                                                                                | Additional condition protection degree | inserted, screwed |