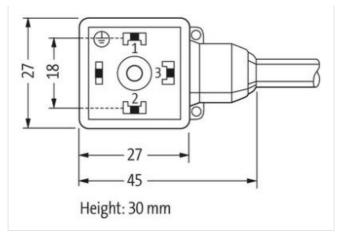

## M12 male 0° A-cod. / MSUD valve plug A-18mm

PUR 5x0.34 bk UL/CSA 5m

## **⚠ NOTICE ⚠** PRODUCT IS DISCONTINUED. PLEASE HAVE A LOOK AT THE ALTERNATIVE PRODUCTS.

Form A (18 mm) - M12, male straight 24 V DC ±25% LED (red/green)

for pressure switches

Further cable lengths on request.