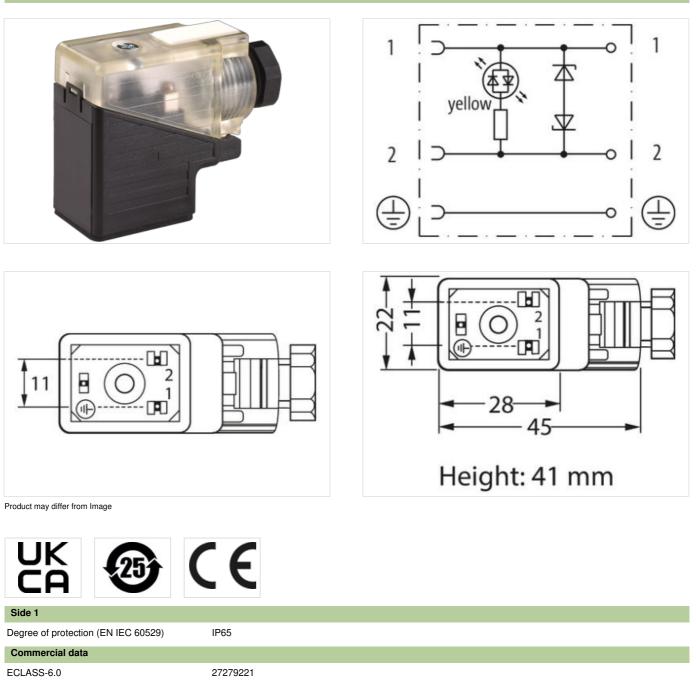

## SVS VALVE PLUG FORM BI 11MM FIELD-WIREABLE

24V LED+Z-Diode PG9

Form BI (11 mm) 24 V AC ±20% / DC ±25% LED and Z-diode PG9 Plastic housings with good resistance against chemicals and oils. The resistance to aggressive media should be individually tested for your application. Further details on request.

Murrelektronik GmbH | Falkenstraße 3 | 71570 Oppenweiler | Fon +49 (71 91) 47-0 | Fax +49 (71 91) 47-491000 | shop@murrelektronik.de | shop.murrelektronik.de

| ECLASS-7.0                               | 27440104                                                                                                                                       |
|------------------------------------------|------------------------------------------------------------------------------------------------------------------------------------------------|
| ECLASS-8.0                               | 27440104                                                                                                                                       |
| ECLASS-9.0                               | 27440102                                                                                                                                       |
| ECLASS-10.1                              | 27440105                                                                                                                                       |
| ECLASS-11.1                              | 27440105                                                                                                                                       |
| ECLASS-12.0                              | 27440105                                                                                                                                       |
| ETIM-5.0                                 | EC002062                                                                                                                                       |
| customs tariff number                    | 85366990                                                                                                                                       |
| GTIN                                     | 4048879187176                                                                                                                                  |
| Packaging unit                           | 1                                                                                                                                              |
| Electrical data   Supply                 |                                                                                                                                                |
| Operating voltage AC                     | 24 V                                                                                                                                           |
| Operating voltage AC min.                | 19,2 V                                                                                                                                         |
| Operating voltage AC max.                | 28,8 V                                                                                                                                         |
| Operating voltage DC                     | 24 V                                                                                                                                           |
| Operating voltage DC min.                | 18 V                                                                                                                                           |
| Operating voltage DC max.                | 30 V                                                                                                                                           |
| Current operating per contact max.       | 4 A                                                                                                                                            |
| Installation   Connection                |                                                                                                                                                |
| Tightening torque                        | 0,4 Nm                                                                                                                                         |
| Mounting set                             | M3                                                                                                                                             |
| Installation   Pin assignment            |                                                                                                                                                |
| No. of poles                             | 2 + PE                                                                                                                                         |
| Device protection   Electrical           |                                                                                                                                                |
| Additional condition protection degree   | inserted, screwed                                                                                                                              |
| Environmental characteristics   Climatic |                                                                                                                                                |
| Operating temperature min.               | -20 °C                                                                                                                                         |
| Operating temperature max.               | 00 °C                                                                                                                                          |
| Important installation notes             |                                                                                                                                                |
| Note on strain relief                    | Protect the connectors by suitable measures from mechanical loads, e.g. by the usage of cable ties.                                            |
| Note on bending radius                   | Attention: Observe the permissible bending radii when laying cables, as the IP protection class can be endangered by excessive bending forces. |