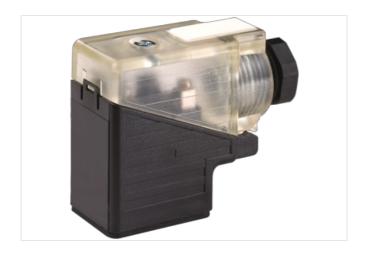

## Illustration

Product may differ from Image

| Side 1                              |          |
|-------------------------------------|----------|
| Degree of protection (EN IEC 60529) | IP65     |
| Commercial data                     |          |
| ECLASS-6.0                          | 27279221 |
| ECLASS-7.0                          | 27440104 |
| ECLASS-8.0                          | 27440104 |
| ECLASS-9.0                          | 27440102 |
| ETIM-5.0                            | EC002062 |
| customs tariff number               | 85366990 |