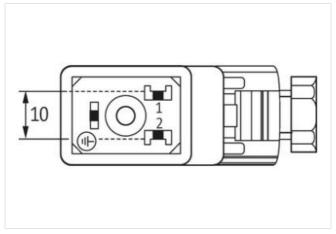

stay connected

| GTIN                                     | 4048879187220                           |
|------------------------------------------|-----------------------------------------|
| Packaging unit                           | 1                                       |
| Electrical data   Supply                 |                                         |
| Operating voltage AC max.                | 230 V                                   |
| Operating voltage DC max.                | 230 V                                   |
| Current operating per contact max.       | 10 A                                    |
| Installation                             |                                         |
| Connection cross section max.            | 1,5 mm²                                 |
| Installation   Connection                |                                         |
| Tightening torque                        | 0,4 Nm                                  |
| Mounting set                             | M16 x 1.5                               |
| Device protection   Electrical           |                                         |
| Additional condition protection degree   | inserted, locked, with screw connection |
| Mechanical data   Mounting data          |                                         |
| fastening screw                          | M3                                      |
| Clamping range min.                      | 5 mm                                    |
| Clamping range max.                      | 10 mm                                   |
| Environmental characteristics   Climatic |                                         |
| Operating temperature min.               | -20 °C                                  |
| Operating temperature max.               | 60 °C                                   |