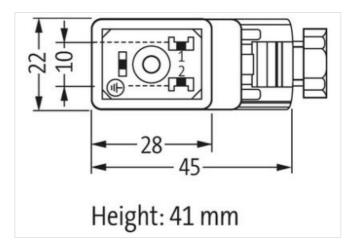

stay connected

| GTIN                                     | 4048879187220                           |
|------------------------------------------|-----------------------------------------|
| Packaging unit                           | 1                                       |
| Electrical data   Supply                 |                                         |
| Operating voltage AC max.                | 230 V                                   |
| Operating voltage DC max.                | 230 V                                   |
| Current operating per contact max.       | 10 A                                    |
| Installation                             |                                         |
| Connection cross section max.            | 1,5 mm²                                 |
| Installation   Connection                |                                         |
| Tightening torque                        | 0,4 Nm                                  |
| Mounting set                             | M16 x 1.5                               |
| Device protection   Electrical           |                                         |
| Additional condition protection degree   | inserted, locked, with screw connection |
| Mechanical data   Mounting data          |                                         |
| fastening screw                          | M3                                      |
| Clamping range min.                      | 5 mm                                    |
| Clamping range max.                      | 10 mm                                   |
| Environmental characteristics   Climatic |                                         |
| Operating temperature min.               | -20 °C                                  |
| Operating temperature max.               | 60 °C                                   |