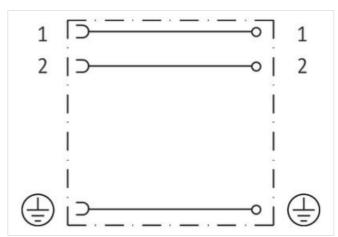

## SVS VALVE PLUG FORM B 10 MM FIELD-WIREABLE

0...230V M16x1.5

Form B (10 mm) max. 230 V AC/DC without components metric

Plastic housings with good resistance against chemicals and oils.

The resistance to aggressive media should be individually tested for your application. Further details on request.

stay connected

| GTIN                                     | 4048879187220                           |
|------------------------------------------|-----------------------------------------|
| Packaging unit                           | 1                                       |
| Electrical data   Supply                 |                                         |
| Operating voltage AC max.                | 230 V                                   |
| Operating voltage DC max.                | 230 V                                   |
| Current operating per contact max.       | 10 A                                    |
| Installation                             |                                         |
| Connection cross section max.            | 1,5 mm²                                 |
| Installation   Connection                |                                         |
| Tightening torque                        | 0,4 Nm                                  |
| Mounting set                             | M16 x 1.5                               |
| Device protection   Electrical           |                                         |
| Additional condition protection degree   | inserted, locked, with screw connection |
| Mechanical data   Mounting data          |                                         |
| fastening screw                          | M3                                      |
| Clamping range min.                      | 5 mm                                    |
| Clamping range max.                      | 10 mm                                   |
| Environmental characteristics   Climatic |                                         |
| Operating temperature min.               | -20 °C                                  |
| Operating temperature max.               | 60 °C                                   |