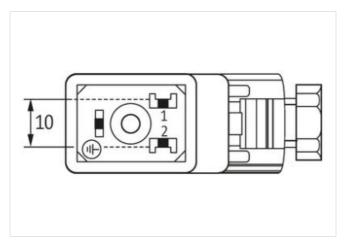

stay connected

| GTIN                                     | 4048879187305                           |
|------------------------------------------|-----------------------------------------|
| Packaging unit                           | 1                                       |
| Electrical data                          |                                         |
| Capacity CX                              | 10 ms                                   |
| Holding power max.                       | 100 W                                   |
| Electrical data   Supply                 |                                         |
| Operating voltage AC                     | 110 V                                   |
| Operating voltage AC min.                | 99 V                                    |
| Operating voltage AC max.                | 121 V                                   |
| Operating voltage DC                     | 110 V                                   |
| Operating voltage DC min.                | 99 V                                    |
| Operating voltage DC max.                | 121 V                                   |
| Cut-off peak voltage max.                | 250 V                                   |
| Current operating per contact max.       | 1 A                                     |
| Current consumption max.                 | 12 mA                                   |
| Diagnostics                              |                                         |
| Status indication LED                    | yellow                                  |
| Installation                             |                                         |
| Connection cross section max.            | 1,5 mm²                                 |
| Installation   Connection                |                                         |
| Tightening torque                        | 0,4 Nm                                  |
| Mounting set                             | M16 x 1.5                               |
| Device protection   Electrical           |                                         |
| Additional condition protection degree   | inserted, locked, with screw connection |
| Mechanical data   Mounting data          |                                         |
| fastening screw                          | M3                                      |
| Clamping range min.                      | 5 mm                                    |
| Clamping range max.                      | 10 mm                                   |
| Environmental characteristics   Climatic |                                         |
| Operating temperature min.               | -20 °C                                  |
| Operating temperature max.               | 60 °C                                   |