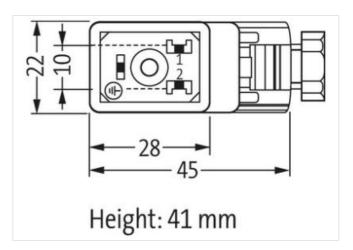

stay connected

| GTIN                                     | 4048879187305                           |
|------------------------------------------|-----------------------------------------|
| Packaging unit                           | 1                                       |
| Electrical data                          |                                         |
| Capacity CX                              | 10 ms                                   |
| Holding power max.                       | 100 W                                   |
| Electrical data   Supply                 |                                         |
| Operating voltage AC                     | 110 V                                   |
| Operating voltage AC min.                | 99 V                                    |
| Operating voltage AC max.                | 121 V                                   |
| Operating voltage DC                     | 110 V                                   |
| Operating voltage DC min.                | 99 V                                    |
| Operating voltage DC max.                | 121 V                                   |
| Cut-off peak voltage max.                | 250 V                                   |
| Current operating per contact max.       | 1 A                                     |
| Current consumption max.                 | 12 mA                                   |
| Diagnostics                              |                                         |
| Status indication LED                    | yellow                                  |
| Installation                             |                                         |
| Connection cross section max.            | 1,5 mm²                                 |
| Installation   Connection                |                                         |
| Tightening torque                        | 0,4 Nm                                  |
| Mounting set                             | M16 x 1.5                               |
| Device protection   Electrical           |                                         |
| Additional condition protection degree   | inserted, locked, with screw connection |
| Mechanical data   Mounting data          |                                         |
| fastening screw                          | M3                                      |
| Clamping range min.                      | 5 mm                                    |
| Clamping range max.                      | 10 mm                                   |
| Environmental characteristics   Climatic |                                         |
| Operating temperature min.               | -20 °C                                  |
| Operating temperature max.               | 60 °C                                   |