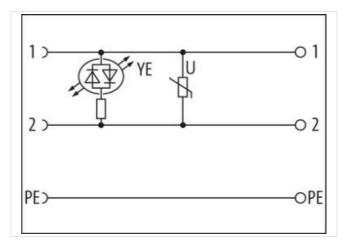

## SVS VALVE PLUG FORM B 10 MM FIELD-WIREABLE

110V LED+VDR M16x1.5

Form B (10 mm) 110 V AC/DC ±10% LED and VDR metric

Plastic housings with good resistance against chemicals and oils.

The resistance to aggressive media should be individually tested for your application. Further details on request.

stay connected

| GTIN                                     | 4048879187305                           |
|------------------------------------------|-----------------------------------------|
| Packaging unit                           | 1                                       |
| Electrical data                          |                                         |
| Capacity CX                              | 10 ms                                   |
| Holding power max.                       | 100 W                                   |
| Electrical data   Supply                 |                                         |
| Operating voltage AC                     | 110 V                                   |
| Operating voltage AC min.                | 99 V                                    |
| Operating voltage AC max.                | 121 V                                   |
| Operating voltage DC                     | 110 V                                   |
| Operating voltage DC min.                | 99 V                                    |
| Operating voltage DC max.                | 121 V                                   |
| Cut-off peak voltage max.                | 250 V                                   |
| Current operating per contact max.       | 1 A                                     |
| Current consumption max.                 | 12 mA                                   |
| Diagnostics                              |                                         |
| Status indication LED                    | yellow                                  |
| Installation                             |                                         |
| Connection cross section max.            | 1,5 mm²                                 |
| Installation   Connection                |                                         |
| Tightening torque                        | 0,4 Nm                                  |
| Mounting set                             | M16 x 1.5                               |
| Device protection   Electrical           |                                         |
| Additional condition protection degree   | inserted, locked, with screw connection |
| Mechanical data   Mounting data          |                                         |
| fastening screw                          | M3                                      |
| Clamping range min.                      | 5 mm                                    |
| Clamping range max.                      | 10 mm                                   |
| Environmental characteristics   Climatic |                                         |
| Operating temperature min.               | -20 °C                                  |
| Operating temperature max.               | 60 °C                                   |