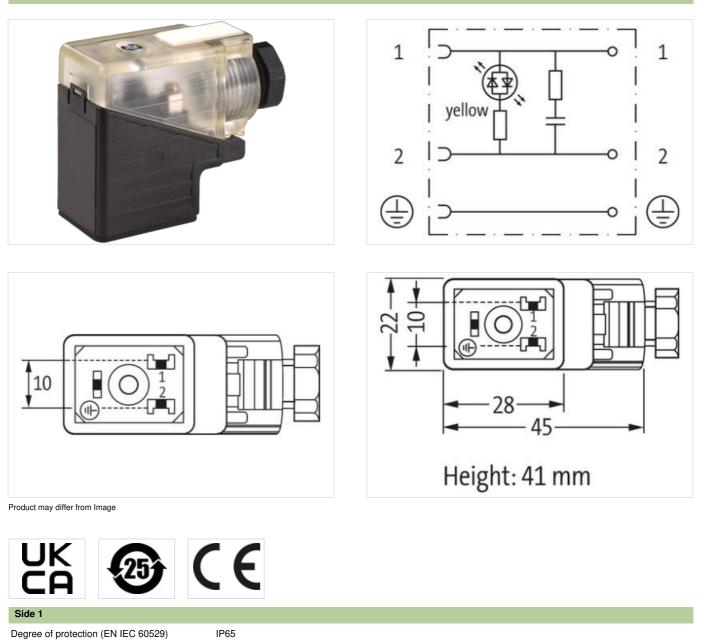

## SVS VALVE PLUG FORM B 10 MM FIELD-WIREABLE

24V LED+RC M16x1.5

Form B (10 mm) 24 V AC/DC ±25% LED and RC metric Plastic housings with good resistance against chemicals and oils. The resistance to aggressive media should be individually tested for your application. Further details on request.