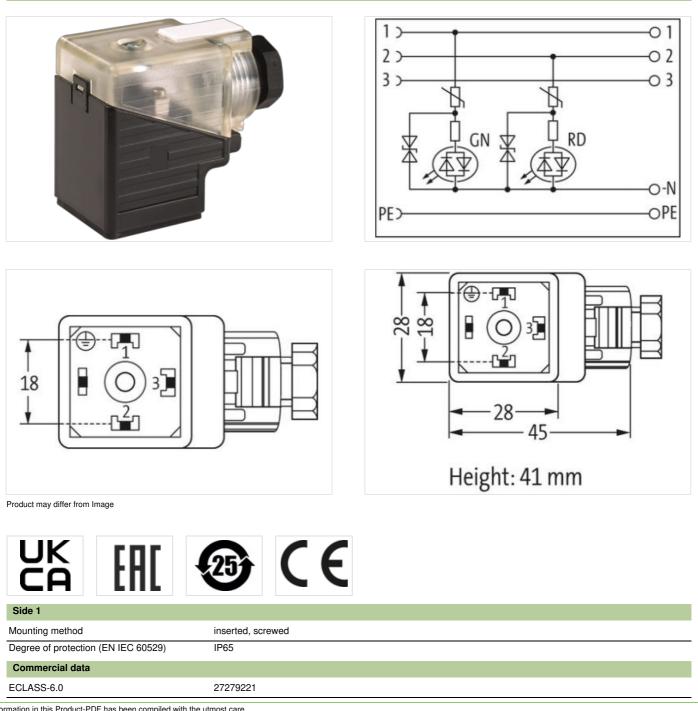

## SVS VALVE PLUG FORM A 18MM FIELD-WIREABLE

24...230V LED M16x1.5

Form A (18 mm) for pressure switch 24...230 V AC/DC LED red (2) green (1) metric Plastic housings with good resistance against chemicals and oils. The resistance to aggressive media should be individually tested for your application. Further details on request.

Murrelektronik GmbH | Falkenstraße 3 | 71570 Oppenweiler | Fon +49 (71 91) 47-0 | Fax +49 (71 91) 47-491000 | shop@murrelektronik.de | shop.murrelektronik.de

| ECLASS-7.0                               | 27440104                                                                                                                                       |
|------------------------------------------|------------------------------------------------------------------------------------------------------------------------------------------------|
| ECLASS-8.0                               | 27440104                                                                                                                                       |
| ECLASS-9.0                               | 27440102                                                                                                                                       |
| ECLASS-10.1                              | 27440105                                                                                                                                       |
| ECLASS-11.1                              | 27440105                                                                                                                                       |
| ECLASS-12.0                              | 27440105                                                                                                                                       |
| ETIM-5.0                                 | EC002062                                                                                                                                       |
| customs tariff number                    | 85366990                                                                                                                                       |
| GTIN                                     | 4048879187480                                                                                                                                  |
| Packaging unit                           | 1                                                                                                                                              |
| Electrical data   Supply                 |                                                                                                                                                |
| Operating voltage AC min.                | 24 V                                                                                                                                           |
| Operating voltage AC max.                | 230 V                                                                                                                                          |
| Operating voltage DC min.                | 24 V                                                                                                                                           |
| Operating voltage DC max.                | 230 V                                                                                                                                          |
| Current operating per contact max.       | 4 A                                                                                                                                            |
| Diagnostics                              |                                                                                                                                                |
| Status indication LED                    | green, red                                                                                                                                     |
| Installation                             |                                                                                                                                                |
| Connection cross section max.            | 1,5 mm <sup>2</sup>                                                                                                                            |
| Installation   Connection                |                                                                                                                                                |
| Tightening torque                        | 0,4 Nm                                                                                                                                         |
| Mounting set                             | M16 x 1.5                                                                                                                                      |
| Device protection   Electrical           |                                                                                                                                                |
| Additional condition protection degree   | inserted, locked, with screw connection                                                                                                        |
| Pollution Degree                         | 2                                                                                                                                              |
| Rated surge voltage                      | 4 kV                                                                                                                                           |
| Material group (IEC 60664-1)             | III                                                                                                                                            |
| Mechanical data   Mounting data          |                                                                                                                                                |
| fastening screw                          | M3                                                                                                                                             |
| Clamping range min.                      | 5 mm                                                                                                                                           |
| Clamping range max.                      | 10 mm                                                                                                                                          |
| Environmental characteristics   Climatic |                                                                                                                                                |
| Operating temperature min.               | -20 °C                                                                                                                                         |
| Operating temperature max.               | 0° 00                                                                                                                                          |
| Important installation notes             |                                                                                                                                                |
| Note on strain relief                    | Protect the connectors by suitable measures from mechanical loads, e.g. by the usage of cable ties.                                            |
| Note on bending radius                   | Attention: Observe the permissible bending radii when laying cables, as the IP protection class can be endangered by excessive bending forces. |