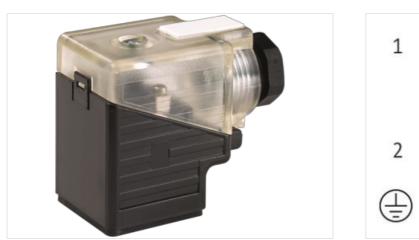

## SVS VALVE PLUG FORM A 18MM FIELD-WIREABLE

24V LED+RC M16x1.5

Form A (18 mm) 24 V AC/DC ±25% LED and RC metric Plastic housings with good resistance against chemicals and oils. The resistance to aggressive media should be individually tested for your application. Further details on request.

## Link to Product

Illustration





28

45



Product may differ from Image

## Side 1

| Degree of protection (EN IEC 60529) | IP65     |  |
|-------------------------------------|----------|--|
| Commercial data                     |          |  |
| ECLASS-6.0                          | 27279221 |  |
| ECLASS-7.0                          | 27440104 |  |
| ECLASS-8.0                          | 27440104 |  |
| ECLASS-9.0                          | 27440102 |  |
| ECLASS-10.1                         | 27440105 |  |
| ECLASS-11.1                         | 27440105 |  |
|                                     |          |  |

The information in this Product-PDF has been compiled with the utmost care. Liability for the correctness completeness and topicality of the information is restricted to gross negligence. Version: 2024-0