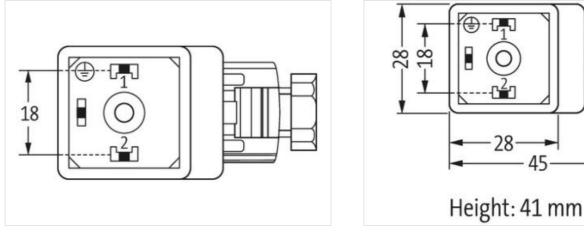

## Link to Product

Illustration

28

45

Product may differ from Image

Murrelektronik GmbH | Falkenstraße 3 | 71570 Oppenweiler | Fon +49 (71 91) 47-0 | Fax +49 (71 91) 47-491000 | shop@murrelektronik.de | shop.murrelektronik.de

| ECLASS-12.0                              | 27440105                                                                                                                                       |
|------------------------------------------|------------------------------------------------------------------------------------------------------------------------------------------------|
| ETIM-5.0                                 | EC002062                                                                                                                                       |
| customs tariff number                    | 85366990                                                                                                                                       |
| GTIN                                     | 4048879187640                                                                                                                                  |
| Packaging unit                           | 1                                                                                                                                              |
| Electrical data   Supply                 |                                                                                                                                                |
| Operating voltage AC                     | 24 V                                                                                                                                           |
| Operating voltage DC                     | 24 V                                                                                                                                           |
| Current operating per contact max.       | 2 A                                                                                                                                            |
| Diagnostics                              |                                                                                                                                                |
| Status indication LED                    | yellow                                                                                                                                         |
| Installation   Connection                |                                                                                                                                                |
| Tightening torque                        | 0,4 Nm                                                                                                                                         |
| Mounting set                             | M3                                                                                                                                             |
| Installation   Pin assignment            |                                                                                                                                                |
| No. of poles                             | 2 + PE                                                                                                                                         |
| Device protection   Electrical           |                                                                                                                                                |
| Additional condition protection degree   | inserted, screwed                                                                                                                              |
| Environmental characteristics   Climatic |                                                                                                                                                |
| Operating temperature min.               | -20 °C                                                                                                                                         |
| Operating temperature max.               | 0° 00                                                                                                                                          |
| Important installation notes             |                                                                                                                                                |
| Note on strain relief                    | Protect the connectors by suitable measures from mechanical loads, e.g. by the usage of cable ties.                                            |
| Note on bending radius                   | Attention: Observe the permissible bending radii when laying cables, as the IP protection class can be endangered by excessive bending forces. |