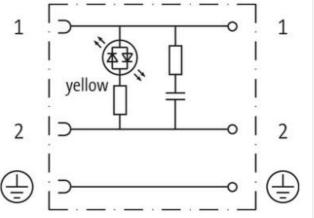

## SVS VALVE PLUG FORM A 18MM FIELD-WIREABLE

24V LED+RC M16x1.5

Form A (18 mm) 24 V AC/DC ±25% LED and RC metric Plastic housings with good resistance against chemicals and oils. The resistance to aggressive media should be individually tested for your application. Further details on request.

Murrelektronik GmbH | Falkenstraße 3 | 71570 Oppenweiler | Fon +49 (71 91) 47-0 | Fax +49 (71 91) 47-491000 | shop@murrelektronik.de | shop.murrelektronik.de

| ECLASS-12.0                              | 27440105                                                                                                                                       |
|------------------------------------------|------------------------------------------------------------------------------------------------------------------------------------------------|
| ETIM-5.0                                 | EC002062                                                                                                                                       |
| customs tariff number                    | 85366990                                                                                                                                       |
| GTIN                                     | 4048879187640                                                                                                                                  |
| Packaging unit                           | 1                                                                                                                                              |
| Electrical data   Supply                 |                                                                                                                                                |
| Operating voltage AC                     | 24 V                                                                                                                                           |
| Operating voltage DC                     | 24 V                                                                                                                                           |
| Current operating per contact max.       | 2 A                                                                                                                                            |
| Diagnostics                              |                                                                                                                                                |
| Status indication LED                    | yellow                                                                                                                                         |
| Installation   Connection                |                                                                                                                                                |
| Tightening torque                        | 0,4 Nm                                                                                                                                         |
| Mounting set                             | M3                                                                                                                                             |
| Installation   Pin assignment            |                                                                                                                                                |
| No. of poles                             | 2 + PE                                                                                                                                         |
| Device protection   Electrical           |                                                                                                                                                |
| Additional condition protection degree   | inserted, screwed                                                                                                                              |
| Environmental characteristics   Climatic |                                                                                                                                                |
| Operating temperature min.               | -20 °C                                                                                                                                         |
| Operating temperature max.               | 0° 00                                                                                                                                          |
| Important installation notes             |                                                                                                                                                |
| Note on strain relief                    | Protect the connectors by suitable measures from mechanical loads, e.g. by the usage of cable ties.                                            |
| Note on bending radius                   | Attention: Observe the permissible bending radii when laying cables, as the IP protection class can be endangered by excessive bending forces. |