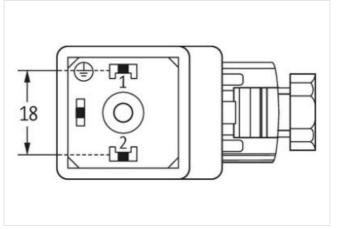

Murrelektronik GmbH | Falkenstraße 3 | 71570 Oppenweiler | Fon +49 (71 91) 47-0 | Fax +49 (71 91) 47-491000 | shop@murrelektronik.de | shop.murrelektronik.de

| ECLASS-12.0                              | 27440105                                                                                                                                       |
|------------------------------------------|------------------------------------------------------------------------------------------------------------------------------------------------|
| ETIM-5.0                                 | EC002062                                                                                                                                       |
| customs tariff number                    | 85366990                                                                                                                                       |
| GTIN                                     | 4048879187688                                                                                                                                  |
| Packaging unit                           | 1                                                                                                                                              |
| Electrical data   Supply                 |                                                                                                                                                |
| Operating voltage AC                     | 24 V                                                                                                                                           |
| Operating voltage DC                     | 24 V                                                                                                                                           |
| Current operating per contact max.       | 4 A                                                                                                                                            |
| Diagnostics                              |                                                                                                                                                |
| Status indication LED                    | yellow                                                                                                                                         |
| Installation   Connection                |                                                                                                                                                |
| Connection information                   | Wire end ferrules                                                                                                                              |
| Tightening torque                        | 0,4 Nm                                                                                                                                         |
| Tightening torque clamping screw         | 0,2 Nm                                                                                                                                         |
| Mounting set                             | M3                                                                                                                                             |
| Installation   Pin assignment            |                                                                                                                                                |
| No. of poles                             | 2 + PE                                                                                                                                         |
| Device protection   Electrical           |                                                                                                                                                |
| Additional condition protection degree   | inserted, screwed                                                                                                                              |
| Pollution Degree                         | 3                                                                                                                                              |
| Mechanical data   Mounting data          |                                                                                                                                                |
| Clamping range min.                      | 5 mm                                                                                                                                           |
| Clamping range max.                      | 10 mm                                                                                                                                          |
| Environmental characteristics   Climatic |                                                                                                                                                |
| Operating temperature min.               | -20 °C                                                                                                                                         |
| Operating temperature max.               | 00 °C                                                                                                                                          |
| Important installation notes             |                                                                                                                                                |
| Note on strain relief                    | Protect the connectors by suitable measures from mechanical loads, e.g. by the usage of cable ties.                                            |
| Note on bending radius                   | Attention: Observe the permissible bending radii when laying cables, as the IP protection class can be endangered by excessive bending forces. |