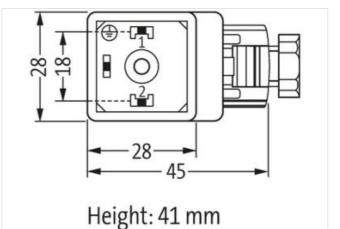

Murrelektronik GmbH | Falkenstraße 3 | 71570 Oppenweiler | Fon +49 (71 91) 47-0 | Fax +49 (71 91) 47-491000 | shop@murrelektronik.de | shop.murrelektronik.de

| ECLASS-12.0                              | 27440105                                                                                                                                       |
|------------------------------------------|------------------------------------------------------------------------------------------------------------------------------------------------|
| ETIM-5.0                                 | EC002062                                                                                                                                       |
| customs tariff number                    | 85366990                                                                                                                                       |
| GTIN                                     | 4048879187688                                                                                                                                  |
| Packaging unit                           | 1                                                                                                                                              |
| Electrical data   Supply                 |                                                                                                                                                |
| Operating voltage AC                     | 24 V                                                                                                                                           |
| Operating voltage DC                     | 24 V                                                                                                                                           |
| Current operating per contact max.       | 4 A                                                                                                                                            |
| Diagnostics                              |                                                                                                                                                |
| Status indication LED                    | yellow                                                                                                                                         |
| Installation   Connection                |                                                                                                                                                |
| Connection information                   | Wire end ferrules                                                                                                                              |
| Tightening torque                        | 0,4 Nm                                                                                                                                         |
| Tightening torque clamping screw         | 0,2 Nm                                                                                                                                         |
| Mounting set                             | M3                                                                                                                                             |
| Installation   Pin assignment            |                                                                                                                                                |
| No. of poles                             | 2 + PE                                                                                                                                         |
| Device protection   Electrical           |                                                                                                                                                |
| Additional condition protection degree   | inserted, screwed                                                                                                                              |
| Pollution Degree                         | 3                                                                                                                                              |
| Mechanical data   Mounting data          |                                                                                                                                                |
| Clamping range min.                      | 5 mm                                                                                                                                           |
| Clamping range max.                      | 10 mm                                                                                                                                          |
| Environmental characteristics   Climatic |                                                                                                                                                |
| Operating temperature min.               | -20 °C                                                                                                                                         |
| Operating temperature max.               | 00 °C                                                                                                                                          |
| Important installation notes             |                                                                                                                                                |
| Note on strain relief                    | Protect the connectors by suitable measures from mechanical loads, e.g. by the usage of cable ties.                                            |
| Note on bending radius                   | Attention: Observe the permissible bending radii when laying cables, as the IP protection class can be endangered by excessive bending forces. |