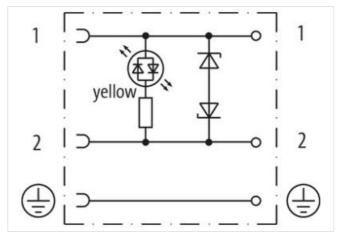

## SVS VALVE PLUG FORM A 18MM FIELD-WIREABLE

24V LED+Z-Diode M16x1.5

Form A (18 mm) 24 V AC/DC ±25% LED and Z-diode metric Plastic housings with good resistance against chemicals and oils. The resistance to aggressive media should be individually tested for your application. Further details on request.

Murrelektronik GmbH | Falkenstraße 3 | 71570 Oppenweiler | Fon +49 (71 91) 47-0 | Fax +49 (71 91) 47-491000 | shop@murrelektronik.de | shop.murrelektronik.de

| ECLASS-12.0                              | 27440105                                                                                                                                       |
|------------------------------------------|------------------------------------------------------------------------------------------------------------------------------------------------|
| ETIM-5.0                                 | EC002062                                                                                                                                       |
| customs tariff number                    | 85366990                                                                                                                                       |
| GTIN                                     | 4048879187688                                                                                                                                  |
| Packaging unit                           | 1                                                                                                                                              |
| Electrical data   Supply                 |                                                                                                                                                |
| Operating voltage AC                     | 24 V                                                                                                                                           |
| Operating voltage DC                     | 24 V                                                                                                                                           |
| Current operating per contact max.       | 4 A                                                                                                                                            |
| Diagnostics                              |                                                                                                                                                |
| Status indication LED                    | yellow                                                                                                                                         |
| Installation   Connection                |                                                                                                                                                |
| Connection information                   | Wire end ferrules                                                                                                                              |
| Tightening torque                        | 0,4 Nm                                                                                                                                         |
| Tightening torque clamping screw         | 0,2 Nm                                                                                                                                         |
| Mounting set                             | M3                                                                                                                                             |
| Installation   Pin assignment            |                                                                                                                                                |
| No. of poles                             | 2 + PE                                                                                                                                         |
| Device protection   Electrical           |                                                                                                                                                |
| Additional condition protection degree   | inserted, screwed                                                                                                                              |
| Pollution Degree                         | 3                                                                                                                                              |
| Mechanical data   Mounting data          |                                                                                                                                                |
| Clamping range min.                      | 5 mm                                                                                                                                           |
| Clamping range max.                      | 10 mm                                                                                                                                          |
| Environmental characteristics   Climatic |                                                                                                                                                |
| Operating temperature min.               | -20 °C                                                                                                                                         |
| Operating temperature max.               | 00 °C                                                                                                                                          |
| Important installation notes             |                                                                                                                                                |
| Note on strain relief                    | Protect the connectors by suitable measures from mechanical loads, e.g. by the usage of cable ties.                                            |
| Note on bending radius                   | Attention: Observe the permissible bending radii when laying cables, as the IP protection class can be endangered by excessive bending forces. |