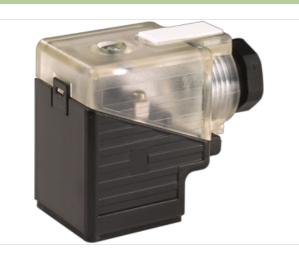

## SVS VALVE PLUG FORM A 18MM FIELD-WIREABLE

24V LED+Z-Diode M16x1.5

Form A (18 mm) 24 V AC/DC ±25% LED and Z-diode metric Plastic housings with good resistance against chemicals and oils. The resistance to aggressive media should be individually tested for your application. Further details on request.

## Link to Product

Illustration

Product may differ from Image