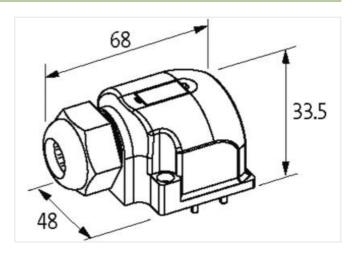

stay connected

| Packaging unit                  | 1                         |  |
|---------------------------------|---------------------------|--|
| Electrical data   Supply        |                           |  |
| Total current max.              | 8 A                       |  |
| Installation                    |                           |  |
| Connection cross section max.   | 1,5 mm <sup>2</sup>       |  |
| AWG number max.                 | 16                        |  |
| Installation   Connection       |                           |  |
| Connection                      | Spring clamp terminals FK |  |
| Mechanical data   Mounting data |                           |  |
| Height                          | 33,5 mm                   |  |
| Width                           | 48 mm                     |  |
| Depth                           | 68 mm                     |  |
| Connection type 1               |                           |  |
| Family construction form        | Сар                       |  |
| No. of poles                    | 21                        |  |