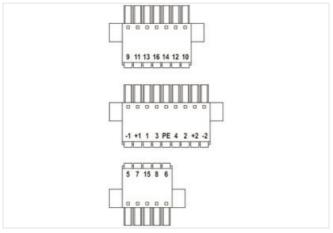

stay connected

| Packaging unit                  | 1                         |  |
|---------------------------------|---------------------------|--|
| Electrical data   Supply        |                           |  |
| Total current max.              | 8 A                       |  |
| Installation                    |                           |  |
| Connection cross section max.   | 1,5 mm <sup>2</sup>       |  |
| AWG number max.                 | 16                        |  |
| Installation   Connection       |                           |  |
| Connection                      | Spring clamp terminals FK |  |
| Mechanical data   Mounting data |                           |  |
| Height                          | 33,5 mm                   |  |
| Width                           | 48 mm                     |  |
| Depth                           | 68 mm                     |  |
| Connection type 1               |                           |  |
| Family construction form        | Сар                       |  |
| No. of poles                    | 21                        |  |