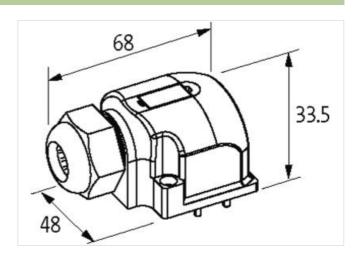

## Illustration

Product may differ from Image

| Commercial data                 |               |
|---------------------------------|---------------|
| ECLASS-6.0                      | 27143423      |
| ECLASS-6.1                      | 27279219      |
| ECLASS-7.0                      | 27279219      |
| ECLASS-8.0                      | 27279219      |
| ECLASS-9.0                      | 27440108      |
| ECLASS-10.1                     | 27440108      |
| ECLASS-11.1                     | 27440108      |
| ECLASS-12.0                     | 27440108      |
| ETIM-5.0                        | EC002585      |
| customs tariff number           | 85444290      |
| GTIN                            | 4048879058124 |
| Packaging unit                  | 1             |
| Electrical data   Supply        |               |
| Total current max.              | 8 A           |
| Mechanical data   Mounting data |               |
| Height                          | 33 mm         |
| Width                           | 48 mm         |
| Depth                           | 68 mm         |
| Connection type 2               |               |
| Family construction form        | M12           |
| Gender                          | female        |
| Color contact carrier           | black         |