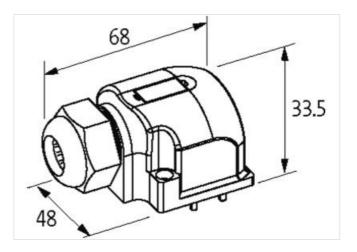

## Commercial data ECLASS-6.0 27143423 ECLASS-6.1 27279219 ECLASS-7.0 27279219 ECLASS-8.0 27279219 ECLASS-9.0 27440108 ECLASS-10.1 27440108 ECLASS-11.1 27440108 ECLASS-12.0 27440108 ETIM-5.0 EC002585 customs tariff number 85444290 GTIN 4048879058131 Packaging unit 1 Electrical data | Supply Total current max. 8 A Mechanical data | Mounting data Height 33 mm Width 48 mm Depth 68 mm **Connection type 2** Family construction form M12 Gender female black Color contact carrier