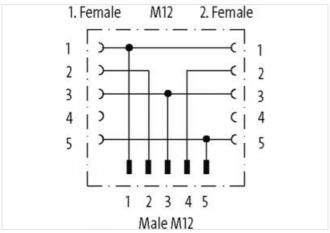

## T-coupler M12 male / M12 female

T-coupler M12 – M12 5-pole Distribution function (NO)