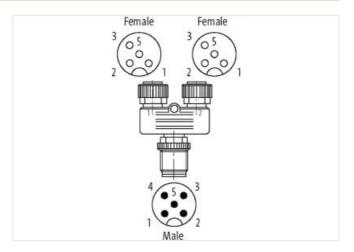

## T-coupler M12 male / M12 female

T-coupler M12 – M12 5-pole Distribution function (NO)