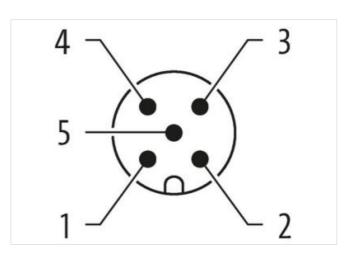

## MSBL0-A-U BU.-ST.PIN 2AUF4/4AUF2 ADAPTER

Adapter M12 – M12 5-pole

## **Link to Product**

## Illustration











Product may differ from Image



stay connected

| Commercial data                          |                                                                                                                                                       |
|------------------------------------------|-------------------------------------------------------------------------------------------------------------------------------------------------------|
| ECLASS-6.0                               | 27279218                                                                                                                                              |
| ECLASS-7.0                               | 27279218