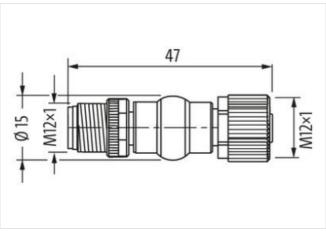

## Illustration

Product may differ from Image

stay connected

| Commercial data                          |                                                                                                                                                       |
|------------------------------------------|-------------------------------------------------------------------------------------------------------------------------------------------------------|
| ECLASS-6.0                               | 27279218                                                                                                                                              |
| ECLASS-7.0                               | 27279218                                                                                                                                              |
| ECLASS-8.0                               | 27279218                                                                                                                                              |
| ECLASS-9.0                               | 27060311                                                                                                                                              |
| ECLASS-10.1                              | 27440106                                                                                                                                              |
| ECLASS-11.1                              | 27440106                                                                                                                                              |
| ECLASS-12.0                              | 27440106                                                                                                                                              |
| ETIM-5.0                                 | EC001855                                                                                                                                              |
| ETIM-6.0                                 | 800102                                                                                                                                                |
| customs tariff number                    | 85366990                                                                                                                                              |
| GTIN                                     | 4048879255646                                                                                                                                         |
| Packaging unit                           | 10                                                                                                                                                    |
| Electrical data   Supply                 |                                                                                                                                                       |
| Operating voltage AC max.                | 24 V                                                                                                                                                  |
| Operating voltage DC max.                | 24 V                                                                                                                                                  |
| Current operating per contact max.       | 4 A                                                                                                                                                   |
| Installation   Connection                |                                                                                                                                                       |
| Tightening torque                        | 0,6 Nm                                                                                                                                                |
| Mounting set                             | M12 x 1                                                                                                                                               |
| Device protection   Electrical           |                                                                                                                                                       |
| Degree of protection (EN IEC 60529)      | IP67                                                                                                                                                  |
| Additional condition protection degree   | inserted, screwed                                                                                                                                     |
| Rated insulation voltage                 | 800 V                                                                                                                                                 |
| Mechanical data   Material data          |                                                                                                                                                       |
| Coating locking                          | Nickeled                                                                                                                                              |
| Material housing                         | PUR                                                                                                                                                   |
| Locking material                         | Zinc die-casting                                                                                                                                      |
| Mechanical data   Mounting data          |                                                                                                                                                       |
| Mounting method                          | inserted, screwed, Shaking protection                                                                                                                 |
| Environmental characteristics   Climatic |                                                                                                                                                       |
| Operating temperature min.               | -25 °C                                                                                                                                                |
| Operating temperature max.               | 85 °C                                                                                                                                                 |
| Important installation notes             |                                                                                                                                                       |
| Note on strain relief                    | Protect the connectors by suitable measures from mechanical loads, e.g. by the usage of cable ties.                                                   |
| Note on bending radius                   | <b>Attention:</b> Observe the permissible bending radii when laying cables, as the IP protection class can be endangered by excessive bending forces. |