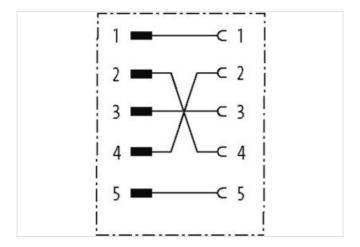

## MSBL0-A-U BU.-ST.PIN 2AUF4/4AUF2 ADAPTER

Adapter M12 – M12 5-pole

## **Link to Product**

## Illustration











Product may differ from Image



stay connected

| Commercial data                          |                                                                                                                                                       |
|------------------------------------------|-------------------------------------------------------------------------------------------------------------------------------------------------------|
| ECLASS-6.0                               | 27279218                                                                                                                                              |
| ECLASS-7.0                               | 27279218