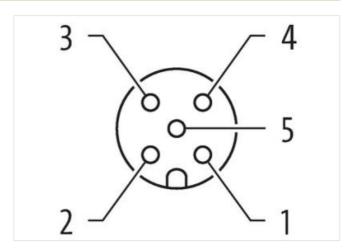

## MSBL0-A-U BU.-ST.PIN 2AUF4/4AUF2 ADAPTER

Adapter M12 – M12 5-pole

## **Link to Product**

## Illustration











Product may differ from Image



stay connected

| Commercial data                          |                                                                                                                                                       |
|------------------------------------------|-------------------------------------------------------------------------------------------------------------------------------------------------------|
| ECLASS-6.0                               | 27279218                                                                                                                                              |
| ECLASS-7.0                               | 27279218