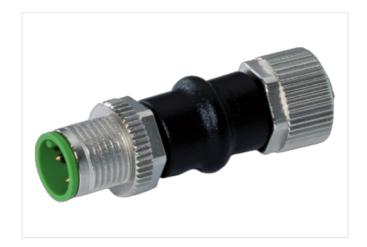

## MSBL0-A-U BU.-ST.PIN 2AUF4/4AUF2 ADAPTER

Adapter M12 – M12 5-pole

## Illustration

Product may differ from Image

stay connected

| Commercial data                          |                                                                                                                                                       |
|------------------------------------------|-------------------------------------------------------------------------------------------------------------------------------------------------------|
| ECLASS-6.0                               | 27279218                                                                                                                                              |
| ECLASS-7.0                               | 27279218                                                                                                                                              |
| ECLASS-8.0                               | 27279218                                                                                                                                              |
| ECLASS-9.0                               | 27060311                                                                                                                                              |
| ECLASS-10.1                              | 27440106                                                                                                                                              |
| ECLASS-11.1                              | 27440106                                                                                                                                              |
| ECLASS-12.0                              | 27440106                                                                                                                                              |
| ETIM-5.0                                 | EC001855                                                                                                                                              |
| ETIM-6.0                                 | 800102                                                                                                                                                |
| customs tariff number                    | 85366990                                                                                                                                              |
| GTIN                                     | 4048879255646                                                                                                                                         |
| Packaging unit                           | 10                                                                                                                                                    |
| Electrical data   Supply                 |                                                                                                                                                       |
| Operating voltage AC max.                | 24 V                                                                                                                                                  |
| Operating voltage DC max.                | 24 V                                                                                                                                                  |
| Current operating per contact max.       | 4 A                                                                                                                                                   |
| Installation   Connection                |                                                                                                                                                       |
| Tightening torque                        | 0,6 Nm                                                                                                                                                |
| Mounting set                             | M12 x 1                                                                                                                                               |
| Device protection   Electrical           |                                                                                                                                                       |
| Degree of protection (EN IEC 60529)      | IP67                                                                                                                                                  |
| Additional condition protection degree   | inserted, screwed                                                                                                                                     |
| Rated insulation voltage                 | 800 V                                                                                                                                                 |
| Mechanical data   Material data          |                                                                                                                                                       |
| Coating locking                          | Nickeled                                                                                                                                              |
| Material housing                         | PUR                                                                                                                                                   |
| Locking material                         | Zinc die-casting                                                                                                                                      |
| Mechanical data   Mounting data          |                                                                                                                                                       |
| Mounting method                          | inserted, screwed, Shaking protection                                                                                                                 |
| Environmental characteristics   Climatic |                                                                                                                                                       |
| Operating temperature min.               | -25 °C                                                                                                                                                |
| Operating temperature max.               | 85 °C                                                                                                                                                 |
| Important installation notes             |                                                                                                                                                       |
| Note on strain relief                    | Protect the connectors by suitable measures from mechanical loads, e.g. by the usage of cable ties.                                                   |
| Note on bending radius                   | <b>Attention:</b> Observe the permissible bending radii when laying cables, as the IP protection class can be endangered by excessive bending forces. |