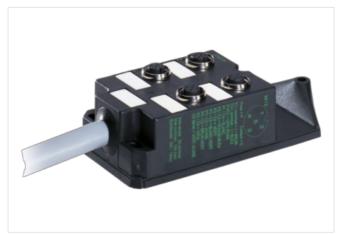

## M12-DISTRIBUTOR BOX 4-WAY, 5-POLE WITHOUT LED

MVC4-UQQ5.0-XA 5m PUR-CNOMO-cable 8x0,34/3x1

4-way, 5-pole PUR/PVC (CNOMO) 5.0 m without LED

## Illustration

Product may differ from Image

| Commercial data                        |                   |
|----------------------------------------|-------------------|
| ECLASS-6.0                             | 27279219          |
| ECLASS-7.0                             | 27279219          |
| ECLASS-8.0                             | 27279219          |
| ECLASS-9.0                             | 27440108          |
| ETIM-5.0                               | EC002585          |
| customs tariff number                  | 85444290          |
| GTIN                                   | 4048879000178     |
| Packaging unit                         | 1                 |
| Electrical data   Supply               |                   |
| Operating voltage DC                   | 24 V              |
| Current operating per contact max.     | 4 A               |
| Total current max.                     | 10 A              |
| Industrial communication               |                   |
| Number of signals per port             | 2                 |
| Installation   Connection              |                   |
| Mounting set                           | M12 x 1           |
| Device protection   Electrical         |                   |
| Degree of protection (EN IEC 60529)    | IP67              |
| Additional condition protection degree | inserted, screwed |
| Mechanical data   Mounting data        |                   |
| Mounting method                        | Schraubgewinde    |
| Height                                 | 117 mm            |
| Width                                  | 54 mm             |