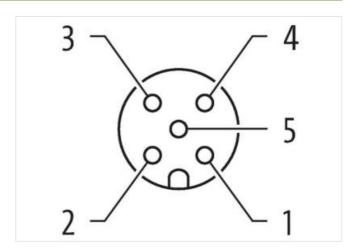

| Depth                                    | 33 mm          |  |  |
|------------------------------------------|----------------|--|--|
| Environmental characteristics   Climatic |                |  |  |
| Operating temperature min.               | -20 °C         |  |  |
| Operating temperature max.               | 80 °C          |  |  |
| Connection type 2                        |                |  |  |
| Family construction form                 | free cable end |  |  |
| No. of poles                             | 11             |  |  |
| Family construction form                 | M12            |  |  |
| Gender                                   | female         |  |  |
| Color contact carrier                    | black          |  |  |
| Coding                                   | A              |  |  |
| No. of poles                             | 5              |  |  |
| PIN 1                                    | +              |  |  |
| PIN 3                                    | -              |  |  |
| PIN 5                                    | PE             |  |  |