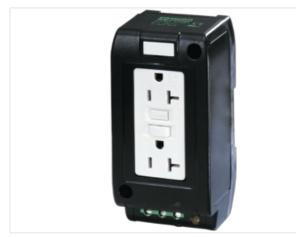

## **MSVD POWER SOCKET NEMA**

Mounting rail

USA (2× NEMA 5-15) Screw terminals Each socket can be loaded with 20 A, however, the total load of both sockets must be below 30 A.

## Link to Product

Illustration

Product may differ from Image

| <b>A</b>                        |                    |  |
|---------------------------------|--------------------|--|
| Commercial data                 |                    |  |
| ECLASS-6.0                      | 27189217           |  |
| ECLASS-6.1                      | 27142305           |  |
| ECLASS-7.0                      | 27142305           |  |
| ECLASS-8.0                      | 27142305           |  |
| ECLASS-9.0                      | 27142305           |  |
| ECLASS-10.1                     | 27142305           |  |
| ECLASS-11.1                     | 27142305           |  |
| ECLASS-12.0                     | 27142305           |  |
| ETIM-5.0                        | EC000020           |  |
| customs tariff number           | 85366990           |  |
| GTIN                            | 4048879041379      |  |
| Packaging unit                  | 1                  |  |
| Electrical data   Supply        |                    |  |
| Operating voltage AC            | 125 V              |  |
| Operating current max.          | 15 A               |  |
| Installation                    |                    |  |
| Connection cross section max.   | 6 mm <sup>2</sup>  |  |
| Installation   Connection       |                    |  |
| Connection                      | Screw terminals SK |  |
| Mechanical data   Mounting data |                    |  |