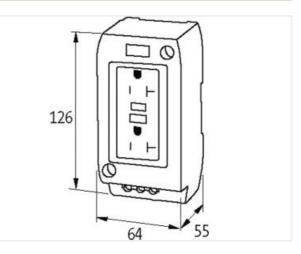

Murrelektronik GmbH | Falkenstraße 3 | 71570 Oppenweiler | Fon +49 (71 91) 47-0 | Fax +49 (71 91) 47-491000 | shop@murrelektronik.de | shop.murrelektronik.de

| Mounting method            | geschnappt                |
|----------------------------|---------------------------|
| Suitable for mounting type | mounting rail, (EN 60715) |
| Height                     | 126 mm                    |
| Width                      | 64 mm                     |
| Depth                      | 55 mm                     |