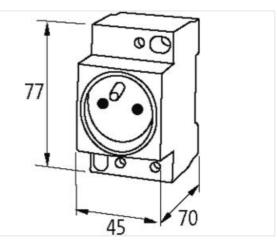

## CE

| Mechanical data   Mounting data |               |  |
|---------------------------------|---------------|--|
| Height                          | 77 mm         |  |
| Width                           | 45 mm         |  |
| Depth                           | 70 mm         |  |
| Commercial data                 |               |  |
| customs tariff number           | 85366990      |  |
| GTIN                            | 4048879041416 |  |
| Packaging unit                  | 1             |  |