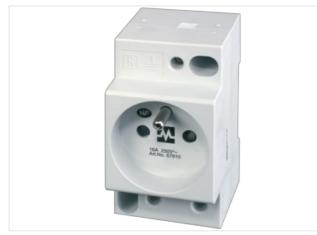

## **MSVD POWER SOCKET UTE WITH LED**

Mounting rail

France (UTE-NF) white Screw terminals LED (yellow)

## Link to Product

Illustration

Product may differ from Image