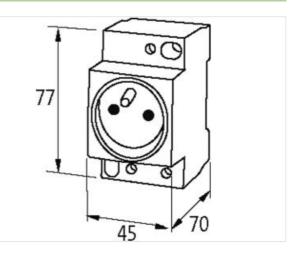

## CE

| Mechanical data   Mounting data |               |  |
|---------------------------------|---------------|--|
| Height                          | 77 mm         |  |
| Width                           | 45 mm         |  |
| Depth                           | 70 mm         |  |
| Commercial data                 |               |  |
| customs tariff number           | 85366990      |  |
| GTIN                            | 4048879041423 |  |
| Packaging unit                  | 1             |  |