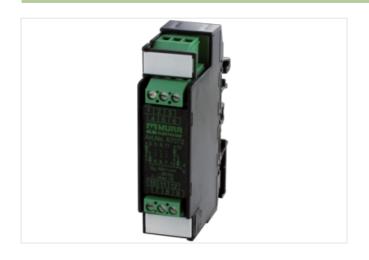

## MKS-LDP 5/1300 - 1 M DIODE MODULES

Mounting rail / screw-type terminal

Universal diode 1 300 V, 1 A 5 pair of diodes Common potential anode Pairs of joined diodes with common control for lamp test

## Illustration

Product may differ from Image

| Commercial data |          |  |
|-----------------|----------|--|
| ECLASS-6.0      | 27371010 |  |
| ECLASS-6.1      | 27371010 |  |
| ECLASS-7.0      | 27371010 |  |
| ECLASS-8.0      | 27371010 |  |
| ECLASS-9.0      | 27371010 |  |
| ECLASS-10.1     | 27371010 |  |