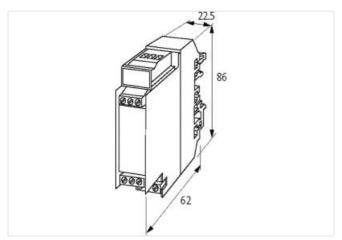

stay connected

| ECLASS-11.1                              | 27371010                            |  |
|------------------------------------------|-------------------------------------|--|
| ECLASS-12.0                              | 27371010                            |  |
| ETIM-5.0                                 | EC002780                            |  |
| customs tariff number                    | 85411000                            |  |
| GTIN                                     | 4048879041843                       |  |
| Packaging unit                           | 1                                   |  |
| Mechanical data   Mounting data          |                                     |  |
| Mounting method                          | geschnappt                          |  |
| Suitable for mounting type               | Mounting rail TH35, G32, (EN 60715) |  |
| Height                                   | 86 mm                               |  |
| Width                                    | 22,5 mm                             |  |
| Depth                                    | 62 mm                               |  |
| Environmental characteristics   Climatic |                                     |  |
| Operating temperature min.               | -20 °C                              |  |
| Operating temperature max.               | 60 °C                               |  |
| Connection type 1                        |                                     |  |
| Connection                               | Screw terminals SK                  |  |
| Family construction form                 | terminal                            |  |
| Gender                                   | female                              |  |
| No. of poles                             | 12                                  |  |