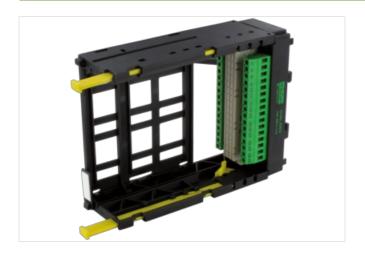

## **EUROCARD HOLDER**

**SKT 31** 

Screw terminals 31-pole (DIN 41617) all

The D2 size is for a card without a front plate.

To insert the card first press down the 2 yellow buttons. Then slide the Eurocard into the guide slots pushing until fully engaged. The card is now locked into position. It can be removed by pressing down on the 2 yellow buttons.