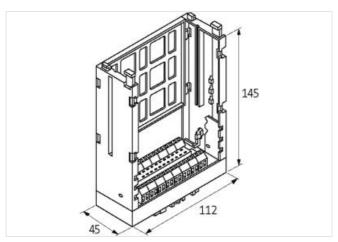

| ECLASS-9.0                          | 27460201                                        |
|-------------------------------------|-------------------------------------------------|
| ECLASS-10.1                         | 27440402                                        |
| ECLASS-11.1                         | 27460201                                        |
| ECLASS-12.0                         | 27460201                                        |
| ETIM-5.0                            | EC002780                                        |
| customs tariff number               | 85366990                                        |
| GTIN                                | 4048879042024                                   |
| Packaging unit                      | 1                                               |
| Electrical data   Supply            |                                                 |
| Operating voltage AC                | 250 V                                           |
| Operating current max.              | 5 A                                             |
| Installation                        |                                                 |
| Connection cross-section solid max. | 4 mm <sup>2</sup>                               |
| Installation   Pin assignment       |                                                 |
| No. of poles                        | 31                                              |
| Device protection   Electrical      |                                                 |
| Overvoltage category (EN 60664-1)   | I                                               |
| Device protection   Media           |                                                 |
| Flame resistance                    | flame retardant                                 |
| Mechanical data                     |                                                 |
| Type of socket connector            | DIN 41617                                       |
| Mechanical data   Material data     |                                                 |
| Material housing                    | Plastic                                         |
| Mechanical data   Mounting data     |                                                 |
| Mounting method                     | screwed, geschnappt                             |
| Suitable for mounting type          | horizontal, vertical, mounting rail, (EN 60715) |
| Height                              | 112 mm                                          |
| Width                               | 45 mm                                           |
| Depth                               | 145 mm                                          |