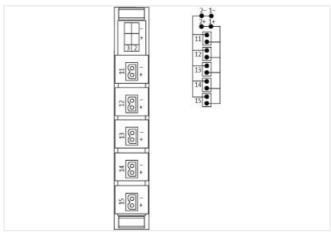

stay connected

| ECLASS-11.1                                  | 27440111                  |
|----------------------------------------------|---------------------------|
| ECLASS-12.0                                  | 27440111                  |
| ETIM-5.0                                     | EC001596                  |
| customs tariff number                        | 85369010                  |
| GTIN                                         | 4048879050463             |
| Packaging unit                               | 1                         |
|                                              |                           |
| Electrical data   Supply                     |                           |
| Operating voltage DC max.                    | 36 V                      |
| Current operating per port max.              | 8 A                       |
| Total current max.                           | 12 A                      |
| Device protection   Electrical               |                           |
| Degree of protection (EN IEC 60529)          | IP20                      |
| Insulation strength Power/Power (EN 60664-1) | 50 V                      |
| Insulation strength ASI/Power                | 200 V                     |
| Mechanical data   Mounting data              |                           |
| Mounting method                              | geschnappt                |
| Suitable for mounting type                   | mounting rail, (EN 60715) |
| Height                                       | 61 mm                     |
| Width                                        | 25 mm                     |
| Depth                                        | 152 mm                    |
| Environmental characteristics   Climatic     | ·····                     |
| Operating temperature min.                   | -20 °C                    |
| Operating temperature max.                   | 70 °C                     |
|                                              |                           |
| Conformity                                   |                           |
| Product standard                             | EN 60664-1                |
| Connection type 6                            |                           |
| Connection type 1                            | 11                        |
| Connection type 2                            | 12                        |
| Connection type 3                            | 13                        |
| Connection type 4                            | 14                        |
| Connection type 5                            | 15                        |
| Connection type 6                            | Power / Asi               |
| Connection                                   | Screw terminals SK        |
| Family construction form                     | terminal                  |
| Gender                                       | female                    |
| Color contact carrier                        | green                     |
| No. of poles                                 | 2                         |
| PIN 1                                        | 11+                       |
| PIN 2                                        | 11 -                      |
| Connection                                   | Screw terminals SK        |
| Family construction form                     | terminal                  |
| Gender                                       | female                    |
| Color contact carrier                        | green                     |
| No. of poles                                 | 2                         |
| PIN 1                                        | 12 +                      |
| PIN 2                                        | 12 -                      |
| Connection                                   | Screw terminals SK        |
| Family construction form                     | terminal                  |
| Gender                                       | female                    |
| Color contact carrier                        | green                     |
| No. of poles                                 | 2                         |
|                                              |                           |

| PIN 1                    | 13 +               |
|--------------------------|--------------------|
| PIN 2                    | 13 -               |
| Connection               | Screw terminals SK |
| Family construction form | terminal           |
| Gender                   | female             |
| Color contact carrier    | green              |
| No. of poles             | 2                  |
| PIN 1                    | 14 +               |
| PIN 2                    | 14 -               |
| Connection               | Screw terminals SK |
| Family construction form | terminal           |
| Gender                   | female             |
| Color contact carrier    | green              |
| No. of poles             | 2                  |
| PIN 1                    | 15+                |
| PIN 2                    | 15 -               |
| Connection               | Screw terminals SK |
| Family construction form | terminal           |
| Gender                   | female             |
| Color contact carrier    | green              |
| No. of poles             | 4                  |
| PIN 1                    | 1+                 |
| PIN 2                    | 1-                 |
| PIN 3                    | 2 +                |
| PIN 4                    | 2 -                |